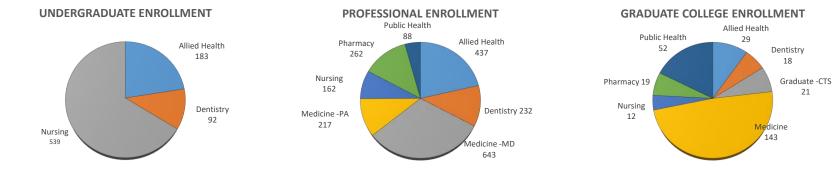

## Fall 2019

University of Oklahoma Health Sciences Center

| LEVEL/COLLEGE       |      | CAUCASIAN<br>1 |      |   |     | AFRICAN<br>AMERICAN<br>2 |    |   |     |    | HISPANIC<br>3 |   |     | ASIAN<br>4 |     |   | AMERICAN<br>INDIAN<br>5 |    |    |   | HAWAIIAN/<br>PACIFIC ISLANDER<br>7 |   |   |   | INTERNATIONAL<br>6 |    |    |   | MULTI-ETHNIC<br>8 |    |    |   | UNREPORTED<br>U |    |     |   |     |
|---------------------|------|----------------|------|---|-----|--------------------------|----|---|-----|----|---------------|---|-----|------------|-----|---|-------------------------|----|----|---|------------------------------------|---|---|---|--------------------|----|----|---|-------------------|----|----|---|-----------------|----|-----|---|-----|
|                     | тот  | м              | F    | U | %   | м                        | F  | U | %   | м  | F             | U | %   | м          | F   | U | %                       | м  | F  | U | %                                  | м | F | U | %                  | м  | F  | U | %                 | м  | F  | U | %               | м  | F   | U | %   |
| UNDERGRADUATE       | 814  | 51             | 494  | 0 | 67% | 4                        | 20 | 0 | 3%  | 9  | 68            | 0 | 9%  | 12         | 36  | 0 | 6%                      | 0  | 26 | 0 | 3%                                 | 0 | 0 | 0 | 0%                 | 0  | 1  | 0 | 0%                | 1  | 16 | 0 | 2%              | 5  | 71  | 0 | 9%  |
| Allied Health       | 183  | 14             | 111  | 0 | 68% | 1                        | 3  | 0 | 2%  | 0  | 15            | 0 | 8%  | 5          | 10  | 0 | 8%                      | 0  | 3  | 0 | 2%                                 | 0 | 0 | 0 | 0%                 | 0  | 0  | 0 | 0%                | 0  | 6  | 0 | 3%              | 0  | 15  | 0 | 8%  |
| Dentistry           | 92   | 0              | 56   | 0 | 61% | 0                        | 1  | 0 | 1%  | 0  | 10            | 0 | 11% | 1          | 2   | 0 | 3%                      | 0  | 8  | 0 | 9%                                 | 0 | 0 | 0 | 0%                 | 0  | 0  | 0 | 0%                | 0  | 4  | 0 | 4%              | 0  | 10  | 0 | 11% |
| Nursing             | 539  | 37             | 327  | 0 | 68% | 3                        | 16 | 0 | 4%  | 9  | 43            | 0 | 10% | 6          | 24  | 0 | 6%                      | 0  | 15 | 0 | 3%                                 | 0 | 0 | 0 | 0%                 | 0  | 1  | 0 | 0%                | 1  | 6  | 0 | 1%              | 5  | 46  | 0 | 9%  |
| PROFESSIONAL        | 2041 | 495            | 796  | 0 | 63% | 27                       | 32 | 0 | 3%  | 33 | 71            | 0 | 5%  | 119        | 153 | 0 | 13%                     | 25 | 44 | 0 | 3%                                 | 1 | 0 | 0 | 0%                 | 4  | 9  | 0 | 1%                | 37 | 59 | 0 | 5%              | 44 | 92  | 0 | 7%  |
| Allied Health       | 437  | 55             | 260  | 0 | 72% | 1                        | 4  | 0 | 1%  | 4  | 17            | 0 | 5%  | 10         | 7   | 0 | 4%                      | 3  | 12 | 0 | 3%                                 | 1 | 0 | 0 | 0%                 | 1  | 2  | 0 | 1%                | 2  | 9  | 0 | 3%              | 8  | 41  | 0 | 11% |
| Dentistry           | 232  | 86             | 61   | 0 | 63% | 2                        | 1  | 0 | 1%  | 6  | 5             | 0 | 5%  | 20         | 23  | 0 | 19%                     | 1  | 2  | 0 | 1%                                 | 0 | 0 | 0 | 0%                 | 2  | 1  | 0 | 1%                | 1  | 6  | 0 | 3%              | 8  | 7   | 0 | 6%  |
| Medicine -MD        | 643  | 222            | 168  | 0 | 61% | 12                       | 7  | 0 | 3%  | 13 | 13            | 0 | 4%  | 51         | 62  | 0 | 18%                     | 14 | 4  | 0 | 3%                                 | 0 | 0 | 0 | 0%                 | 0  | 0  | 0 | 0%                | 33 | 27 | 0 | 9%              | 9  | 8   | 0 | 3%  |
| Medicine -PA        | 217  | 44             | 112  | 0 | 72% | 1                        | 2  | 0 | 1%  | 2  | 13            | 0 | 7%  | 4          | 13  | 0 | 8%                      | 0  | 8  | 0 | 4%                                 | 0 | 0 | 0 | 0%                 | 0  | 0  | 0 | 0%                | 0  | 6  | 0 | 3%              | 5  | 7   | 0 | 6%  |
| Nursing             | 162  | 15             | 96   | 0 | 69% | 0                        | 6  | 0 | 4%  | 1  | 11            | 0 | 7%  | 0          | 8   | 0 | 5%                      | 3  | 9  | 0 | 7%                                 | 0 | 0 | 0 | 0%                 | 0  | 0  | 0 | 0%                | 1  | 6  | 0 | 4%              | 0  | 6   | 0 | 4%  |
| Pharmacy            | 262  | 49             | 74   | 0 | 47% | 10                       | 10 | 0 | 8%  | 4  | 9             | 0 | 5%  | 28         | 33  | 0 | 23%                     | 1  | 7  | 0 | 3%                                 | 0 | 0 | 0 | 0%                 | 1  | 2  | 0 | 1%                | 0  | 2  | 0 | 1%              | 14 | 18  | 0 | 12% |
| Public Health       | 88   | 24             | 25   | 0 | 56% | 1                        | 2  | 0 | 3%  | 3  | 3             | 0 | 7%  | 6          | 7   | 0 | 15%                     | 3  | 2  | 0 | 6%                                 | 0 | 0 | 0 | 0%                 | 0  | 4  | 0 | 5%                | 0  | 3  | 0 | 3%              | 0  | 5   | 0 | 6%  |
| GRADUATE COLLEGE    | 294  | 60             | 90   | 0 | 51% | 4                        | 10 | 0 | 5%  | 5  | 10            | 0 | 5%  | 9          | 3   | 0 | 4%                      | 0  | 5  | 0 | 2%                                 | 0 | 0 | 0 | 0%                 | 44 | 40 | 0 | 29%               | 1  | 4  | 0 | 2%              | 3  | 6   | 0 | 3%  |
| Allied Health       | 29   | 3              | 18   | 0 | 72% | 0                        | 1  | 0 | 3%  | 0  | 0             | 0 | 0%  | 0          | 0   | 0 | 0%                      | 0  | 1  | 0 | 3%                                 | 0 | 0 | 0 | 0%                 | 2  | 1  | 0 | 10%               | 0  | 0  | 0 | 0%              | 0  | 3   | 0 | 10% |
| Dentistry           | 18   | 10             | 3    | 0 | 72% | 0                        | 1  | 0 | 6%  | 0  | 1             | 0 | 6%  | 0          | 0   | 0 | 0%                      | 0  | 0  | 0 | 0%                                 | 0 | 0 | 0 | 0%                 | 1  | 1  | 0 | 11%               | 0  | 0  | 0 | 0%              | 1  | 0   | 0 | 6%  |
| Graduate -CTS       | 21   | 3              | 4    | 0 | 33% | 0                        | 3  | 0 | 14% | 0  | 1             | 0 | 5%  | 0          | 2   | 0 | 10%                     | 0  | 0  | 0 | 0%                                 | 0 | 0 | 0 | 0%                 | 5  | 3  | 0 | 38%               | 0  | 0  | 0 | 0%              | 0  | 0   | 0 | 0%  |
| Medicine            | 143  | 29             | 39   | 0 | 48% | 1                        | 0  | 0 | 1%  | 5  | 5             | 0 | 7%  | 4          | 0   | 0 | 3%                      | 0  | 2  | 0 | 1%                                 | 0 | 0 | 0 | 0%                 | 26 | 27 | 0 | 37%               | 0  | 2  | 0 | 1%              | 1  | 2   | 0 | 2%  |
| Nursing             | 12   | 0              | 8    | 0 | 67% | 0                        | 4  | 0 | 33% | 0  | 0             | 0 | 0%  | 0          | 0   | 0 | 0%                      | 0  | 0  | 0 | 0%                                 | 0 | 0 | 0 | 0%                 | 0  | 0  | 0 | 0%                | 0  | 0  | 0 | 0%              | 0  | 0   | 0 | 0%  |
| Pharmacy            | 19   | 3              | 5    | 0 | 42% | 0                        | 0  | 0 | 0%  | 0  | 1             | 0 | 5%  | 2          | 0   | 0 | 11%                     | 0  | 0  | 0 | 0%                                 | 0 | 0 | 0 | 0%                 | 5  | 3  | 0 | 42%               | 0  | 0  | 0 | 0%              | 0  | 0   | 0 | 0%  |
| Public Health       | 52   | 12             | 13   | 0 | 48% | 3                        | 1  | 0 | 8%  | 0  | 2             | 0 | 4%  | 3          | 1   | 0 | 8%                      | 0  | 2  | 0 | 4%                                 | 0 | 0 | 0 | 0%                 | 5  | 5  | 0 | 19%               | 1  | 2  | 0 | 6%              | 1  | 1   | 0 | 4%  |
| TOTAL OUHSC         | 3193 | 619            | 1401 | 0 | 63% | 35                       | 65 | 0 | 3%  | 47 | 149           | 0 | 6%  | 140        | 192 | 0 | 10%                     | 25 | 75 | 0 | 3%                                 | 1 | 0 | 0 | 0%                 | 49 | 50 | 0 | 3%                | 39 | 79 | 0 | 4%              | 52 | 169 | 0 | 7%  |
| Allied Health       | 649  | 72             | 389  | 0 | 71% | 2                        | 8  | 0 | 2%  | 4  | 32            | 0 | 6%  | 15         | 17  | 0 | 5%                      | 3  | 16 | 0 | 3%                                 | 1 | 0 | 0 | 0%                 | 3  | 3  | 0 | 1%                | 2  | 15 | 0 | 3%              | 8  | 59  | 0 | 10% |
| Dentistry           | 342  | 96             | 120  | 0 | 63% | 2                        | 3  | 0 | 1%  | 6  | 16            | 0 | 6%  | 21         | 25  | 0 | 13%                     | 1  | 10 | 0 | 3%                                 | 0 | 0 | 0 | 0%                 | 3  | 2  | 0 | 1%                | 1  | 10 | 0 | 3%              | 9  | 17  | 0 | 8%  |
| Graduate -CTS       | 21   | 3              | 4    | 0 | 33% | 0                        | 6  | 0 | 29% | 0  | 1             | 0 | 5%  | 0          | 2   | 0 | 10%                     | 0  | 0  | 0 | 0%                                 | 0 | 0 | 0 | 0%                 | 5  | 3  | 0 | 38%               | 0  | 0  | 0 | 0%              | 0  | 0   | 0 | 0%  |
| Medicine            | 1003 | 295            | 319  | 0 | 61% | 14                       | 9  | 0 | 2%  | 20 | 31            | 0 | 5%  | 59         | 75  | 0 | 13%                     | 14 | 14 | 0 | 3%                                 | 0 | 0 | 0 | 0%                 | 26 | 27 | 0 | 5%                | 33 | 35 | 0 | 7%              | 15 | 17  | 0 | 3%  |
| Nursing             | 713  | 52             | 431  | 0 | 68% | 3                        | 26 | 0 | 4%  | 10 | 54            | 0 | 9%  | 6          | 32  | 0 | 5%                      | 3  | 24 | 0 | 4%                                 | 0 | 0 | 0 | 0%                 | 0  | 1  | 0 | 0%                | 2  | 12 | 0 | 2%              | 5  | 52  | 0 | 8%  |
| Pharmacy            | 281  | 52             | 79   | 0 | 47% | 10                       | 10 | 0 | 7%  | 4  | 10            | 0 | 5%  | 30         | 33  | 0 | 22%                     | 1  | 7  | 0 | 3%                                 | 0 | 0 | 0 | 0%                 | 6  | 5  | 0 | 4%                | 0  | 2  | 0 | 1%              | 14 | 18  | 0 | 11% |
| Public Health       | 140  | 36             | 38   | 0 | 53% | 4                        | 3  | 0 | 5%  | 3  | 5             | 0 | 6%  | 9          | 8   | 0 | 12%                     | 3  | 4  | 0 | 5%                                 | 0 | 0 | 0 | 0%                 | 5  | 9  | 0 | 10%               | 1  | 5  | 0 | 4%              | 1  | 6   | 0 | 5%  |
| Norman Inter-Campus | 32   | 9              | 14   | 0 | 72% | 0                        | 0  | 0 | 0%  | 0  | 0             | 0 | 0%  | 0          | 0   | 0 | 0%                      | 0  | 0  | 0 | 0%                                 | 0 | 0 | 0 | 0%                 | 0  | 0  | 0 | 0%                | 0  | 0  | 0 | 0%              | 0  | 0   | 0 | 0%  |
| Non-Degree          | 12   | 4              | 7    | 0 | 92% | 0                        | 0  | 0 | 0%  | 0  | 0             | 0 | 0%  | 0          | 0   | 0 | 0%                      | 0  | 0  | 0 | 0%                                 | 0 | 0 | 0 | 0%                 | 1  | 0  | 0 | 8%                | 0  | 0  | 0 | 0%              | 0  | 0   | 0 | 0%  |