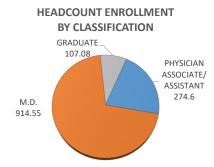

|                               |           |            |       |                    |        |       | STUDENT CREDIT HOURS |       | STUDENT CLOCK HOURS |       | FULL-TIME EQUIV |        |
|-------------------------------|-----------|------------|-------|--------------------|--------|-------|----------------------|-------|---------------------|-------|-----------------|--------|
| CLASSIFICATION                |           | ENROLLMENT |       | ENROLLMENT - TULSA |        |       | ENROLLED             |       | ENROLLED**          |       | ENROLLMENT*     |        |
|                               | Male      | Female     | TOTAL | Male               | Female | TOTAL | TOTAL                | TULSA | TOTAL               | TULSA | TOTAL           | TULSA  |
| M.D.                          | 354       | 289        | 643   | 54                 | 56     | 110   | 10900                | 1875  | 329523              | 56224 | 914.55          | 156.17 |
| 1st Year Students             | 88        | 74         | 162   | 12                 | 16     | 28    | 2782                 | 504   | 84688               | 15008 | 234.68          | 41.72  |
| 2nd Year Students             | 104       | 66         | 170   | 17                 | 13     | 30    | 2673                 | 486   | 80912               | 14576 | 224.43          | 40.4   |
| 3rd Year Students             | <i>75</i> | 77         | 152   | 12                 | 12     | 24    | 3267                 | 526   | 98963               | 15920 | 275.11          | 44.26  |
| 4th Year Students             | 87        | 72         | 159   | 13                 | 15     | 28    | 2178                 | 359   | 64960               | 10720 | 180.33          | 29.79  |
| GRADUATE                      | 66        | 77         | 143   | 0                  | 0      | 0     | 1285                 | 0     | 0                   | 0     | 107.08          | 0      |
| Graduate - Degree Candidate   | 66        | 77         | 143   | 0                  | 0      | 0     | 1285                 | 0     | 0                   | 0     | 107.08          | 0      |
| Graduate - Unclassified       | 0         | 0          | 0     | 0                  | 0      | 0     | 0                    | 0     | 0                   | 0     | 0               | 0      |
| PHYSICIAN ASSOCIATE/ASSISTANT | 56        | 161        | 217   | 16                 | 54     | 70    | 3295                 | 1258  | 0                   | 0     | 274.6           | 104.95 |
| 1st Year Professional         | 16        | 61         | 77    | 6                  | 20     | 26    | 1691                 | 518   | 0                   | 0     | 141.17          | 43.25  |
| 2nd Year Professional         | 17        | 53         | 70    | 3                  | 18     | 21    | 1009                 | 371   | 0                   | 0     | 83.95           | 30.94  |
| 3rd Year Professional         | 23        | 47         | 70    | 7                  | 16     | 23    | 595                  | 369   | 0                   | 0     | 49.48           | 30.76  |
| TOTAL - COLLEGE OF MEDICINE   | 476       | 527        | 1003  | 70                 | 110    | 180   | 15480                | 3133  | 329523              | 56224 | 1296.23         | 261.12 |

<sup>\*</sup> Full-Time Equivalent enrollment for Fall and Spring semesters is calculated by dividing Graduate and Professional enrollment credit hours by 12, the Undergraduate enrollment credit hours by 15. Full-Time Equivalent enrollment for Summer semesters is calculated by dividing enrollment credit hours for all levels by 6.