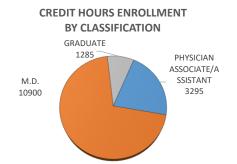

|                               |           |            |       |                    |        |       | STUDENT CREDIT HOURS |       | STUDENT CLOCK HOURS |       | FULL-TIME EQUIV |        |
|-------------------------------|-----------|------------|-------|--------------------|--------|-------|----------------------|-------|---------------------|-------|-----------------|--------|
| CLASSIFICATION                |           | ENROLLMENT |       | ENROLLMENT - TULSA |        |       | ENROLLED             |       | ENROLLED**          |       | ENROLLMENT*     |        |
|                               | Male      | Female     | TOTAL | Male               | Female | TOTAL | TOTAL                | TULSA | TOTAL               | TULSA | TOTAL           | TULSA  |
| M.D.                          | 354       | 289        | 643   | 54                 | 56     | 110   | 10900                | 1875  | 329523              | 56224 | 914.55          | 156.17 |
| 1st Year Students             | 88        | 74         | 162   | 12                 | 16     | 28    | 2782                 | 504   | 84688               | 15008 | 234.68          | 41.72  |
| 2nd Year Students             | 104       | 66         | 170   | 17                 | 13     | 30    | 2673                 | 486   | 80912               | 14576 | 224.43          | 40.4   |
| 3rd Year Students             | <i>75</i> | 77         | 152   | 12                 | 12     | 24    | 3267                 | 526   | 98963               | 15920 | 275.11          | 44.26  |
| 4th Year Students             | 87        | 72         | 159   | 13                 | 15     | 28    | 2178                 | 359   | 64960               | 10720 | 180.33          | 29.79  |
| GRADUATE                      | 66        | 77         | 143   | 0                  | 0      | 0     | 1285                 | 0     | 0                   | 0     | 107.08          | 0      |
| Graduate - Degree Candidate   | 66        | 77         | 143   | 0                  | 0      | 0     | 1285                 | 0     | 0                   | 0     | 107.08          | 0      |
| Graduate - Unclassified       | 0         | 0          | 0     | 0                  | 0      | 0     | 0                    | 0     | 0                   | 0     | 0               | 0      |
| PHYSICIAN ASSOCIATE/ASSISTANT | 56        | 161        | 217   | 16                 | 54     | 70    | 3295                 | 1258  | 0                   | 0     | 274.6           | 104.95 |
| 1st Year Professional         | 16        | 61         | 77    | 6                  | 20     | 26    | 1691                 | 518   | 0                   | 0     | 141.17          | 43.25  |
| 2nd Year Professional         | 17        | 53         | 70    | 3                  | 18     | 21    | 1009                 | 371   | 0                   | 0     | 83.95           | 30.94  |
| 3rd Year Professional         | 23        | 47         | 70    | 7                  | 16     | 23    | 595                  | 369   | 0                   | 0     | 49.48           | 30.76  |
| TOTAL - COLLEGE OF MEDICINE   | 476       | 527        | 1003  | 70                 | 110    | 180   | 15480                | 3133  | 329523              | 56224 | 1296.23         | 261.12 |