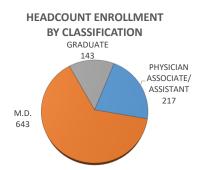

|                               |           |            |       |                    |        |       | STUDENT CREDIT HOURS |       | STUDENT CLOCK HOURS |       | FULL-TIME EQUIV |        |
|-------------------------------|-----------|------------|-------|--------------------|--------|-------|----------------------|-------|---------------------|-------|-----------------|--------|
| CLASSIFICATION                |           | ENROLLMENT |       | ENROLLMENT - TULSA |        |       | ENROLLED             |       | ENROLLED**          |       | ENROLLMENT*     |        |
|                               | Male      | Female     | TOTAL | Male               | Female | TOTAL | TOTAL                | TULSA | TOTAL               | TULSA | TOTAL           | TULSA  |
| M.D.                          | 354       | 289        | 643   | 54                 | 56     | 110   | 10900                | 1875  | 329523              | 56224 | 914.55          | 156.17 |
| 1st Year Students             | 88        | 74         | 162   | 12                 | 16     | 28    | 2782                 | 504   | 84688               | 15008 | 234.68          | 41.72  |
| 2nd Year Students             | 104       | 66         | 170   | 17                 | 13     | 30    | 2673                 | 486   | 80912               | 14576 | 224.43          | 40.4   |
| 3rd Year Students             | <i>75</i> | 77         | 152   | 12                 | 12     | 24    | 3267                 | 526   | 98963               | 15920 | 275.11          | 44.26  |
| 4th Year Students             | 87        | 72         | 159   | 13                 | 15     | 28    | 2178                 | 359   | 64960               | 10720 | 180.33          | 29.79  |
| GRADUATE                      | 66        | 77         | 143   | 0                  | 0      | 0     | 1285                 | 0     | 0                   | 0     | 107.08          | 0      |
| Graduate - Degree Candidate   | 66        | 77         | 143   | 0                  | 0      | 0     | 1285                 | 0     | 0                   | 0     | 107.08          | 0      |
| Graduate - Unclassified       | 0         | 0          | 0     | 0                  | 0      | 0     | 0                    | 0     | 0                   | 0     | 0               | 0      |
| PHYSICIAN ASSOCIATE/ASSISTANT | 56        | 161        | 217   | 16                 | 54     | 70    | 3295                 | 1258  | 0                   | 0     | 274.6           | 104.95 |
| 1st Year Professional         | 16        | 61         | 77    | 6                  | 20     | 26    | 1691                 | 518   | 0                   | 0     | 141.17          | 43.25  |
| 2nd Year Professional         | 17        | 53         | 70    | 3                  | 18     | 21    | 1009                 | 371   | 0                   | 0     | 83.95           | 30.94  |
| 3rd Year Professional         | 23        | 47         | 70    | 7                  | 16     | 23    | 595                  | 369   | 0                   | 0     | 49.48           | 30.76  |
| TOTAL - COLLEGE OF MEDICINE   | 476       | 527        | 1003  | 70                 | 110    | 180   | 15480                | 3133  | 329523              | 56224 | 1296.23         | 261.12 |