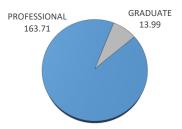

HEADCOUNT ENROLLMENT BY CLASSIFICATION

FULL-TIME-EQUIVALENT ENROLLMENT BY CLASSIFICATION

Prepared by the Office of Institutional Research using census data collected on August 30, 2019

F