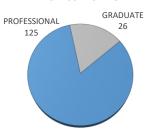

HEADCOUNT ENROLLMENT BY CLASSIFICATION

FULL-TIME-EQUIVALENT ENROLLMENT BY CLASSIFICATION

Prepared by the Office of Institutional Research using census data collected on August 30, 2019

F