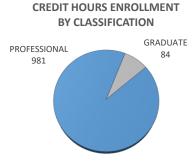

HEADCOUNT ENROLLMENT BY CLASSIFICATION

FULL-TIME-EQUIVALENT ENROLLMENT BY CLASSIFICATION

Prepared by the Office of Institutional Research using census data collected on August 30, 2019

F