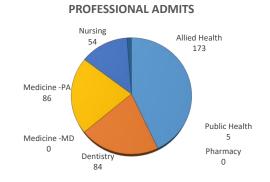

## Male/Female Ethnic (IPEDS) Totals

| LEVEL/COLLEGE       |     |    | CAUC | ASIAN | ı    |   | AFR<br>AMEI | ICAN<br>RICAN |     |   | HISP | ANIC |     |    | ASI | AN |     |   | AME |   |    | PA | HAW/ |   | ER | IN | NTERN/ | ATION | IAL |   | MULTI- | ETHNI | c  |   | UNREP | ORTE | D    |
|---------------------|-----|----|------|-------|------|---|-------------|---------------|-----|---|------|------|-----|----|-----|----|-----|---|-----|---|----|----|------|---|----|----|--------|-------|-----|---|--------|-------|----|---|-------|------|------|
|                     | тот | М  | F    | U     | %    | м | F           | U             | %   | м | F    | U    | %   | М  | F   | U  | %   | М | F   | U | %  | м  | F    | U | %  | М  | F      | U     | %   | м | F      | U     | %  | М | F     | U    | %    |
| UNDERGRADUATE       | 174 | 13 | 102  | 0     | 66%  | 1 | 6           | 0             | 4%  | 1 | 9    | 0    | 6%  | 3  | 10  | 0  | 7%  | 1 | 6   | 0 | 4% | 0  | 0    | 0 | 0% | 0  | 5      | 0     | 3%  | 0 | 4      | 0     | 2% | 1 | 12    | 0    | 7%   |
| Allied Health       | 56  | 4  | 32   | 0     | 64%  | 0 | 1           | 0             | 2%  | 0 | 3    | 0    | 5%  | 1  | 8   | 0  | 16% | 0 | 1   | 0 | 2% | 0  | 0    | 0 | 0% | 0  | 0      | 0     | 0%  | 0 | 2      | 0     | 4% | 1 | 3     | 0    | 7%   |
| Dentistry           | 0   | 0  | 0    | 0     | -    | 0 | 0           | 0             |     | 0 | 0    | 0    | -   | 0  | 0   | 0  |     | 0 | 0   | 0 |    | 0  | 0    | 0 | -  | 0  | 0      | 0     | -   | 0 | 0      | 0     | -  | 0 | 0     | 0    | - 11 |
| Nursing             | 118 | 9  | 70   | 0     | 67%  | 1 | 5           | 0             | 5%  | 1 | 6    | 0    | 6%  | 2  | 2   | 0  | 3%  | 1 | 5   | 0 | 5% | 0  | 0    | 0 | 0% | 0  | 5      | 0     | 4%  | 0 | 2      | 0     | 2% | 0 | 9     | 0    | 8%   |
| PROFESSIONAL        | 402 | 77 | 213  | 1     | 72%  | 0 | 3           | 0             | 1%  | 5 | 14   | 0    | 5%  | 15 | 18  | 0  | 8%  | 2 | 12  | 0 | 3% | 1  | 0    | 0 | 0% | 1  | 5      | 0     | 1%  | 0 | 6      | 0     | 1% | 7 | 21    | 1    | 7%   |
| Allied Health       | 173 | 26 | 104  | 1     | 75%  | 0 | 1           | 0             | 1%  | 3 | 2    | 0    | 3%  | 4  | 5   | 0  | 5%  | 2 | 6   | 0 | 5% | 1  | 0    | 0 | 1% | 0  | 3      | 0     | 2%  | 0 | 1      | 0     | 1% | 1 | 13    | 0    | 8%   |
| Dentistry           | 84  | 25 | 24   | 0     | 58%  | 0 | 0           | 0             | 0%  | 2 | 4    | 0    | 7%  | 10 | 7   | 0  | 20% | 0 | 0   | 0 | 0% | 0  | 0    | 0 | 0% | 1  | 2      | 0     | 4%  | 0 | 0      | 0     | 0% | 5 | 3     | 1    | 10%  |
| Medicine -MD        | 0   | 0  | 0    | 0     | -    | 0 | 0           | 0             | -   | 0 | 0    | 0    | -   | 0  | 0   | 0  | -   | 0 | 0   | 0 | -  | 0  | 0    | 0 | -  | 0  | 0      | 0     | -   | 0 | 0      | 0     | -  | 0 | 0     | 0    | -    |
| Medicine -PA        | 86  | 17 | 53   | 0     | 81%  | 0 | 1           | 0             | 1%  | 0 | 3    | 0    | 3%  | 1  | 3   | 0  | 5%  | 0 | 2   | 0 | 2% | 0  | 0    | 0 | 0% | 0  | 0      | 0     | 0%  | 0 | 1      | 0     | 1% | 0 | 5     | 0    | 6%   |
| Nursing             | 54  | 7  | 29   | 0     | 67%  | 0 | 1           | 0             | 2%  | 0 | 5    | 0    | 9%  | 0  | 3   | 0  | 6%  | 0 | 4   | 0 | 7% | 0  | 0    | 0 | 0% | 0  | 0      | 0     | 0%  | 0 | 4      | 0     | 7% | 1 | 0     | 0    | 2%   |
| Pharmacy            | 0   | 0  | 0    | 0     | -    | 0 | 0           | 0             | -   | 0 | 0    | 0    | -   | 0  | 0   | 0  | -   | 0 | 0   | 0 | -  | 0  | 0    | 0 | -  | 0  | 0      | 0     | -   | 0 | 0      | 0     | -  | 0 | 0     | 0    | - 1  |
| Public Health       | 5   | 2  | 3    | 0     | 100% | 0 | 0           | 0             | 0%  | 0 | 0    | 0    | 0%  | 0  | 0   | 0  | 0%  | 0 | 0   | 0 | 0% | 0  | 0    | 0 | 0% | 0  | 0      | 0     | 0%  | 0 | 0      | 0     | 0% | 0 | 0     | 0    | 0%   |
| GRADUATE COLLEGE    | 11  | 5  | 4    | 0     | 82%  | 0 | 1           | 0             | 9%  | 0 | 0    | 0    | 0%  | 0  | 0   | 0  | 0%  | 0 | 0   | 0 | 0% | 0  | 0    | 0 | 0% | 0  | 1      | 0     | 9%  | 0 | 0      | 0     | 0% | 0 | 0     | 0    | 0%   |
| Allied Health       | 2   | 0  | 2    | 0     | 100% | 0 | 0           | 0             | 0%  | 0 | 0    | 0    | 0%  | 0  | 0   | 0  | 0%  | 0 | 0   | 0 | 0% | 0  | 0    | 0 | 0% | 0  | 0      | 0     | 0%  | 0 | 0      | 0     | 0% | 0 | 0     | 0    | 0%   |
| Dentistry           | 6   | 4  | 1    | 0     | 83%  | 0 | 1           | 0             | 17% | 0 | 0    | 0    | 0%  | 0  | 0   | 0  | 0%  | 0 | 0   | 0 | 0% | 0  | 0    | 0 | 0% | 0  | 0      | 0     | 0%  | 0 | 0      | 0     | 0% | 0 | 0     | 0    | 0%   |
| Graduate -CTS       | 0   | 0  | 0    | 0     | -    | 0 | 0           | 0             | -   | 0 | 0    | 0    | -   | 0  | 0   | 0  | -   | 0 | 0   | 0 | -  | 0  | 0    | 0 | -  | 0  | 0      | 0     | -   | 0 | 0      | 0     | -  | 0 | 0     | 0    | -    |
| Medicine            | 3   | 1  | 1    | 0     | 67%  | 0 | 0           | 0             | 0%  | 0 | 0    | 0    | 0%  | 0  | 0   | 0  | 0%  | 0 | 0   | 0 | 0% | 0  | 0    | 0 | 0% | 0  | 1      | 0     | 33% | 0 | 0      | 0     | 0% | 0 | 0     | 0    | 0%   |
| Nursing             | 0   | 0  | 0    | 0     | -    | 0 | 0           | 0             | -   | 0 | 0    | 0    | -   | 0  | 0   | 0  | -   | 0 | 0   | 0 | -  | 0  | 0    | 0 | -  | 0  | 0      | 0     | -   | 0 | 0      | 0     | -  | 0 | 0     | 0    | - 1  |
| Pharmacy            | 0   | 0  | 0    | 0     | -    | 0 | 0           | 0             | -   | 0 | 0    | 0    | -   | 0  | 0   | 0  | -   | 0 | 0   | 0 | -  | 0  | 0    | 0 | -  | 0  | 0      | 0     | -   | 0 | 0      | 0     | -  | 0 | 0     | 0    | - 1  |
| Public Health       | 0   | 0  | 0    | 0     | -    | 0 | 0           | 0             | -   | 0 | 0    | 0    | -   | 0  | 0   | 0  | -   | 0 | 0   | 0 | -  | 0  | 0    | 0 | -  | 0  | 0      | 0     | -   | 0 | 0      | 0     | -  | 0 | 0     | 0    | -    |
| TOTAL OUHSC         | 590 | 95 | 320  | 1     | 70%  | 1 | 10          | 0             | 2%  | 8 | 24   | 0    | 5%  | 18 | 28  | 0  | 8%  | 3 | 18  | 0 | 4% | 1  | 0    | 0 | 0% | 1  | 11     | 0     | 2%  | 0 | 10     | 0     | 2% | 8 | 33    | 1    | 7%   |
| Allied Health       | 231 | 30 | 138  | 1     | 73%  | 0 | 2           | 0             | 1%  | 3 | 5    | 0    | 3%  | 5  | 13  | 0  | 8%  | 2 | 7   | 0 | 4% | 1  | 0    | 0 | 0% | 0  | 3      | 0     | 1%  | 0 | 3      | 0     | 1% | 2 | 16    | 0    | 8%   |
| Dentistry           | 90  | 29 | 25   | 0     | 60%  | 0 | 1           | 0             | 1%  | 2 | 4    | 0    | 7%  | 10 | 7   | 0  | 19% | 0 | 0   | 0 | 0% | 0  | 0    | 0 | 0% | 1  | 2      | 0     | 3%  | 0 | 0      | 0     | 0% | 5 | 3     | 1    | 9%   |
| Graduate -CTS       | 0   | 0  | 0    | 0     | -    | 0 | 0           | 0             | -   | 0 | 0    | 0    | -   | 0  | 0   | 0  | -   | 0 | 0   | 0 | -  | 0  | 0    | 0 | -  | 0  | 0      | 0     | -   | 0 | 0      | 0     | -  | 0 | 0     | 0    | - 1  |
| Medicine            | 89  | 18 | 54   | 0     | 81%  | 0 | 1           | 0             | 1%  | 0 | 3    | 0    | 3%  | 1  | 3   | 0  | 4%  | 0 | 2   | 0 | 2% | 0  | 0    | 0 | 0% | 0  | 1      | 0     | 1%  | 0 | 1      | 0     | 1% | 0 | 5     | 0    | 6%   |
| Nursing             | 172 | 16 | 99   | 0     | 67%  | 1 | 6           | 0             | 4%  | 2 | 11   | 0    | 8%  | 2  | 5   | 0  | 4%  | 1 | 9   | 0 | 6% | 0  | 0    | 0 | 0% | 0  | 5      | 0     | 3%  | 0 | 6      | 0     | 3% | 1 | 9     | 0    | 6%   |
| Pharmacy            | 0   | 0  | 0    | 0     | -    | 0 | 0           | 0             | -   | 0 | 0    | 0    | -   | 0  | 0   | 0  | -   | 0 | 0   | 0 | -  | 0  | 0    | 0 | -  | 0  | 0      | 0     | -   | 0 | 0      | 0     | -  | 0 | 0     | 0    | -    |
| Public Health       | 5   | 2  | 3    | 0     | 100% | 0 | 0           | 0             | 0%  | 0 | 0    | 0    | 0%  | 0  | 0   | 0  | 0%  | 0 | 0   | 0 | 0% | 0  | 0    | 0 | 0% | 0  | 0      | 0     | 0%  | 0 | 0      | 0     | 0% | 0 | 0     | 0    | 0%   |
| Norman Inter-Campus | 0   | 0  | 0    | 0     | -    | 0 | 0           | 0             | -   | 0 | 0    | 0    | -   | 0  | 0   | 0  | -   | 0 | 0   | 0 | -  | 0  | 0    | 0 | -  | 0  | 0      | 0     | -   | 0 | 0      | 0     | -  | 0 | 0     | 0    | - 1  |
| Non-Degree          | 3   | 0  | 1    | 0     | 33%  | 0 | 0           | 0             | 0%  | 1 | 1    | 0    | 67% | 0  | 0   | 0  | 0%  | 0 | 0   | 0 | 0% | 0  | 0    | 0 | 0% | 0  | 0      | 0     | 0%  | 0 | 0      | 0     | 0% | 0 | 0     | 0    | 0%   |