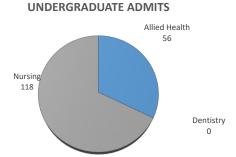

## Male/Female Ethnic (IPEDS) Totals

| LEVEL/COLLEGE       |     |    | CAUC | ASIAN | ı    |   | AFR<br>AMEI | ICAN<br>RICAN |     |   | HISP | ANIC |     |    | ASI | AN |     |   | AME |   |    | PA | HAW/ |   | ER | IN | NTERN/ | ATION | IAL |   | MULTI- | ETHNI | c  |   | UNREP | ORTE | D    |
|---------------------|-----|----|------|-------|------|---|-------------|---------------|-----|---|------|------|-----|----|-----|----|-----|---|-----|---|----|----|------|---|----|----|--------|-------|-----|---|--------|-------|----|---|-------|------|------|
|                     | тот | М  | F    | U     | %    | м | F           | U             | %   | м | F    | U    | %   | М  | F   | U  | %   | М | F   | U | %  | м  | F    | U | %  | М  | F      | U     | %   | м | F      | U     | %  | М | F     | U    | %    |
| UNDERGRADUATE       | 174 | 13 | 102  | 0     | 66%  | 1 | 6           | 0             | 4%  | 1 | 9    | 0    | 6%  | 3  | 10  | 0  | 7%  | 1 | 6   | 0 | 4% | 0  | 0    | 0 | 0% | 0  | 5      | 0     | 3%  | 0 | 4      | 0     | 2% | 1 | 12    | 0    | 7%   |
| Allied Health       | 56  | 4  | 32   | 0     | 64%  | 0 | 1           | 0             | 2%  | 0 | 3    | 0    | 5%  | 1  | 8   | 0  | 16% | 0 | 1   | 0 | 2% | 0  | 0    | 0 | 0% | 0  | 0      | 0     | 0%  | 0 | 2      | 0     | 4% | 1 | 3     | 0    | 7%   |
| Dentistry           | 0   | 0  | 0    | 0     | -    | 0 | 0           | 0             |     | 0 | 0    | 0    | -   | 0  | 0   | 0  |     | 0 | 0   | 0 |    | 0  | 0    | 0 | -  | 0  | 0      | 0     | -   | 0 | 0      | 0     | -  | 0 | 0     | 0    | - 11 |
| Nursing             | 118 | 9  | 70   | 0     | 67%  | 1 | 5           | 0             | 5%  | 1 | 6    | 0    | 6%  | 2  | 2   | 0  | 3%  | 1 | 5   | 0 | 5% | 0  | 0    | 0 | 0% | 0  | 5      | 0     | 4%  | 0 | 2      | 0     | 2% | 0 | 9     | 0    | 8%   |
| PROFESSIONAL        | 402 | 77 | 213  | 1     | 72%  | 0 | 3           | 0             | 1%  | 5 | 14   | 0    | 5%  | 15 | 18  | 0  | 8%  | 2 | 12  | 0 | 3% | 1  | 0    | 0 | 0% | 1  | 5      | 0     | 1%  | 0 | 6      | 0     | 1% | 7 | 21    | 1    | 7%   |
| Allied Health       | 173 | 26 | 104  | 1     | 75%  | 0 | 1           | 0             | 1%  | 3 | 2    | 0    | 3%  | 4  | 5   | 0  | 5%  | 2 | 6   | 0 | 5% | 1  | 0    | 0 | 1% | 0  | 3      | 0     | 2%  | 0 | 1      | 0     | 1% | 1 | 13    | 0    | 8%   |
| Dentistry           | 84  | 25 | 24   | 0     | 58%  | 0 | 0           | 0             | 0%  | 2 | 4    | 0    | 7%  | 10 | 7   | 0  | 20% | 0 | 0   | 0 | 0% | 0  | 0    | 0 | 0% | 1  | 2      | 0     | 4%  | 0 | 0      | 0     | 0% | 5 | 3     | 1    | 10%  |
| Medicine -MD        | 0   | 0  | 0    | 0     | -    | 0 | 0           | 0             | -   | 0 | 0    | 0    | -   | 0  | 0   | 0  | -   | 0 | 0   | 0 | -  | 0  | 0    | 0 | -  | 0  | 0      | 0     | -   | 0 | 0      | 0     | -  | 0 | 0     | 0    | -    |
| Medicine -PA        | 86  | 17 | 53   | 0     | 81%  | 0 | 1           | 0             | 1%  | 0 | 3    | 0    | 3%  | 1  | 3   | 0  | 5%  | 0 | 2   | 0 | 2% | 0  | 0    | 0 | 0% | 0  | 0      | 0     | 0%  | 0 | 1      | 0     | 1% | 0 | 5     | 0    | 6%   |
| Nursing             | 54  | 7  | 29   | 0     | 67%  | 0 | 1           | 0             | 2%  | 0 | 5    | 0    | 9%  | 0  | 3   | 0  | 6%  | 0 | 4   | 0 | 7% | 0  | 0    | 0 | 0% | 0  | 0      | 0     | 0%  | 0 | 4      | 0     | 7% | 1 | 0     | 0    | 2%   |
| Pharmacy            | 0   | 0  | 0    | 0     | -    | 0 | 0           | 0             | -   | 0 | 0    | 0    | -   | 0  | 0   | 0  | -   | 0 | 0   | 0 | -  | 0  | 0    | 0 | -  | 0  | 0      | 0     | -   | 0 | 0      | 0     | -  | 0 | 0     | 0    | - 1  |
| Public Health       | 5   | 2  | 3    | 0     | 100% | 0 | 0           | 0             | 0%  | 0 | 0    | 0    | 0%  | 0  | 0   | 0  | 0%  | 0 | 0   | 0 | 0% | 0  | 0    | 0 | 0% | 0  | 0      | 0     | 0%  | 0 | 0      | 0     | 0% | 0 | 0     | 0    | 0%   |
| GRADUATE COLLEGE    | 11  | 5  | 4    | 0     | 82%  | 0 | 1           | 0             | 9%  | 0 | 0    | 0    | 0%  | 0  | 0   | 0  | 0%  | 0 | 0   | 0 | 0% | 0  | 0    | 0 | 0% | 0  | 1      | 0     | 9%  | 0 | 0      | 0     | 0% | 0 | 0     | 0    | 0%   |
| Allied Health       | 2   | 0  | 2    | 0     | 100% | 0 | 0           | 0             | 0%  | 0 | 0    | 0    | 0%  | 0  | 0   | 0  | 0%  | 0 | 0   | 0 | 0% | 0  | 0    | 0 | 0% | 0  | 0      | 0     | 0%  | 0 | 0      | 0     | 0% | 0 | 0     | 0    | 0%   |
| Dentistry           | 6   | 4  | 1    | 0     | 83%  | 0 | 1           | 0             | 17% | 0 | 0    | 0    | 0%  | 0  | 0   | 0  | 0%  | 0 | 0   | 0 | 0% | 0  | 0    | 0 | 0% | 0  | 0      | 0     | 0%  | 0 | 0      | 0     | 0% | 0 | 0     | 0    | 0%   |
| Graduate -CTS       | 0   | 0  | 0    | 0     | -    | 0 | 0           | 0             | -   | 0 | 0    | 0    | -   | 0  | 0   | 0  | -   | 0 | 0   | 0 | -  | 0  | 0    | 0 | -  | 0  | 0      | 0     | -   | 0 | 0      | 0     | -  | 0 | 0     | 0    | -    |
| Medicine            | 3   | 1  | 1    | 0     | 67%  | 0 | 0           | 0             | 0%  | 0 | 0    | 0    | 0%  | 0  | 0   | 0  | 0%  | 0 | 0   | 0 | 0% | 0  | 0    | 0 | 0% | 0  | 1      | 0     | 33% | 0 | 0      | 0     | 0% | 0 | 0     | 0    | 0%   |
| Nursing             | 0   | 0  | 0    | 0     | -    | 0 | 0           | 0             | -   | 0 | 0    | 0    | -   | 0  | 0   | 0  | -   | 0 | 0   | 0 | -  | 0  | 0    | 0 | -  | 0  | 0      | 0     | -   | 0 | 0      | 0     | -  | 0 | 0     | 0    | - 1  |
| Pharmacy            | 0   | 0  | 0    | 0     | -    | 0 | 0           | 0             | -   | 0 | 0    | 0    | -   | 0  | 0   | 0  | -   | 0 | 0   | 0 | -  | 0  | 0    | 0 | -  | 0  | 0      | 0     | -   | 0 | 0      | 0     | -  | 0 | 0     | 0    | - 1  |
| Public Health       | 0   | 0  | 0    | 0     | -    | 0 | 0           | 0             | -   | 0 | 0    | 0    | -   | 0  | 0   | 0  | -   | 0 | 0   | 0 | -  | 0  | 0    | 0 | -  | 0  | 0      | 0     | -   | 0 | 0      | 0     | -  | 0 | 0     | 0    | -    |
| TOTAL OUHSC         | 590 | 95 | 320  | 1     | 70%  | 1 | 10          | 0             | 2%  | 8 | 24   | 0    | 5%  | 18 | 28  | 0  | 8%  | 3 | 18  | 0 | 4% | 1  | 0    | 0 | 0% | 1  | 11     | 0     | 2%  | 0 | 10     | 0     | 2% | 8 | 33    | 1    | 7%   |
| Allied Health       | 231 | 30 | 138  | 1     | 73%  | 0 | 2           | 0             | 1%  | 3 | 5    | 0    | 3%  | 5  | 13  | 0  | 8%  | 2 | 7   | 0 | 4% | 1  | 0    | 0 | 0% | 0  | 3      | 0     | 1%  | 0 | 3      | 0     | 1% | 2 | 16    | 0    | 8%   |
| Dentistry           | 90  | 29 | 25   | 0     | 60%  | 0 | 1           | 0             | 1%  | 2 | 4    | 0    | 7%  | 10 | 7   | 0  | 19% | 0 | 0   | 0 | 0% | 0  | 0    | 0 | 0% | 1  | 2      | 0     | 3%  | 0 | 0      | 0     | 0% | 5 | 3     | 1    | 9%   |
| Graduate -CTS       | 0   | 0  | 0    | 0     | -    | 0 | 0           | 0             | -   | 0 | 0    | 0    | -   | 0  | 0   | 0  | -   | 0 | 0   | 0 | -  | 0  | 0    | 0 | -  | 0  | 0      | 0     | -   | 0 | 0      | 0     | -  | 0 | 0     | 0    | - 1  |
| Medicine            | 89  | 18 | 54   | 0     | 81%  | 0 | 1           | 0             | 1%  | 0 | 3    | 0    | 3%  | 1  | 3   | 0  | 4%  | 0 | 2   | 0 | 2% | 0  | 0    | 0 | 0% | 0  | 1      | 0     | 1%  | 0 | 1      | 0     | 1% | 0 | 5     | 0    | 6%   |
| Nursing             | 172 | 16 | 99   | 0     | 67%  | 1 | 6           | 0             | 4%  | 2 | 11   | 0    | 8%  | 2  | 5   | 0  | 4%  | 1 | 9   | 0 | 6% | 0  | 0    | 0 | 0% | 0  | 5      | 0     | 3%  | 0 | 6      | 0     | 3% | 1 | 9     | 0    | 6%   |
| Pharmacy            | 0   | 0  | 0    | 0     | -    | 0 | 0           | 0             | -   | 0 | 0    | 0    | -   | 0  | 0   | 0  | -   | 0 | 0   | 0 | -  | 0  | 0    | 0 | -  | 0  | 0      | 0     | -   | 0 | 0      | 0     | -  | 0 | 0     | 0    | -    |
| Public Health       | 5   | 2  | 3    | 0     | 100% | 0 | 0           | 0             | 0%  | 0 | 0    | 0    | 0%  | 0  | 0   | 0  | 0%  | 0 | 0   | 0 | 0% | 0  | 0    | 0 | 0% | 0  | 0      | 0     | 0%  | 0 | 0      | 0     | 0% | 0 | 0     | 0    | 0%   |
| Norman Inter-Campus | 0   | 0  | 0    | 0     | -    | 0 | 0           | 0             | -   | 0 | 0    | 0    | -   | 0  | 0   | 0  | -   | 0 | 0   | 0 | -  | 0  | 0    | 0 | -  | 0  | 0      | 0     | -   | 0 | 0      | 0     | -  | 0 | 0     | 0    | - 1  |
| Non-Degree          | 3   | 0  | 1    | 0     | 33%  | 0 | 0           | 0             | 0%  | 1 | 1    | 0    | 67% | 0  | 0   | 0  | 0%  | 0 | 0   | 0 | 0% | 0  | 0    | 0 | 0% | 0  | 0      | 0     | 0%  | 0 | 0      | 0     | 0% | 0 | 0     | 0    | 0%   |