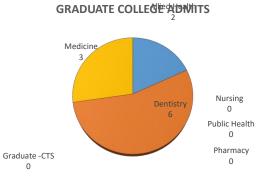

## Male/Female Ethnic (IPEDS) Totals

| LEVEL/COLLEGE       |     |    | CAUC | ASIAN | ı    |   | AFR<br>AMEI | ICAN<br>RICAN |     |   | HISP | ANIC |     |    | ASI | AN |     |   | AME |   |    | PA | HAW/ |   | ER | IN | NTERN/ | ATION | IAL |   | MULTI- | ETHNI | c  |   | UNREP | ORTE | D    |
|---------------------|-----|----|------|-------|------|---|-------------|---------------|-----|---|------|------|-----|----|-----|----|-----|---|-----|---|----|----|------|---|----|----|--------|-------|-----|---|--------|-------|----|---|-------|------|------|
|                     | тот | М  | F    | U     | %    | м | F           | U             | %   | м | F    | U    | %   | М  | F   | U  | %   | М | F   | U | %  | м  | F    | U | %  | М  | F      | U     | %   | м | F      | U     | %  | М | F     | U    | %    |
| UNDERGRADUATE       | 174 | 13 | 102  | 0     | 66%  | 1 | 6           | 0             | 4%  | 1 | 9    | 0    | 6%  | 3  | 10  | 0  | 7%  | 1 | 6   | 0 | 4% | 0  | 0    | 0 | 0% | 0  | 5      | 0     | 3%  | 0 | 4      | 0     | 2% | 1 | 12    | 0    | 7%   |
| Allied Health       | 56  | 4  | 32   | 0     | 64%  | 0 | 1           | 0             | 2%  | 0 | 3    | 0    | 5%  | 1  | 8   | 0  | 16% | 0 | 1   | 0 | 2% | 0  | 0    | 0 | 0% | 0  | 0      | 0     | 0%  | 0 | 2      | 0     | 4% | 1 | 3     | 0    | 7%   |
| Dentistry           | 0   | 0  | 0    | 0     | -    | 0 | 0           | 0             |     | 0 | 0    | 0    | -   | 0  | 0   | 0  |     | 0 | 0   | 0 |    | 0  | 0    | 0 | -  | 0  | 0      | 0     | -   | 0 | 0      | 0     | -  | 0 | 0     | 0    | - 11 |
| Nursing             | 118 | 9  | 70   | 0     | 67%  | 1 | 5           | 0             | 5%  | 1 | 6    | 0    | 6%  | 2  | 2   | 0  | 3%  | 1 | 5   | 0 | 5% | 0  | 0    | 0 | 0% | 0  | 5      | 0     | 4%  | 0 | 2      | 0     | 2% | 0 | 9     | 0    | 8%   |
| PROFESSIONAL        | 402 | 77 | 213  | 1     | 72%  | 0 | 3           | 0             | 1%  | 5 | 14   | 0    | 5%  | 15 | 18  | 0  | 8%  | 2 | 12  | 0 | 3% | 1  | 0    | 0 | 0% | 1  | 5      | 0     | 1%  | 0 | 6      | 0     | 1% | 7 | 21    | 1    | 7%   |
| Allied Health       | 173 | 26 | 104  | 1     | 75%  | 0 | 1           | 0             | 1%  | 3 | 2    | 0    | 3%  | 4  | 5   | 0  | 5%  | 2 | 6   | 0 | 5% | 1  | 0    | 0 | 1% | 0  | 3      | 0     | 2%  | 0 | 1      | 0     | 1% | 1 | 13    | 0    | 8%   |
| Dentistry           | 84  | 25 | 24   | 0     | 58%  | 0 | 0           | 0             | 0%  | 2 | 4    | 0    | 7%  | 10 | 7   | 0  | 20% | 0 | 0   | 0 | 0% | 0  | 0    | 0 | 0% | 1  | 2      | 0     | 4%  | 0 | 0      | 0     | 0% | 5 | 3     | 1    | 10%  |
| Medicine -MD        | 0   | 0  | 0    | 0     | -    | 0 | 0           | 0             | -   | 0 | 0    | 0    | -   | 0  | 0   | 0  | -   | 0 | 0   | 0 | -  | 0  | 0    | 0 | -  | 0  | 0      | 0     | -   | 0 | 0      | 0     | -  | 0 | 0     | 0    | -    |
| Medicine -PA        | 86  | 17 | 53   | 0     | 81%  | 0 | 1           | 0             | 1%  | 0 | 3    | 0    | 3%  | 1  | 3   | 0  | 5%  | 0 | 2   | 0 | 2% | 0  | 0    | 0 | 0% | 0  | 0      | 0     | 0%  | 0 | 1      | 0     | 1% | 0 | 5     | 0    | 6%   |
| Nursing             | 54  | 7  | 29   | 0     | 67%  | 0 | 1           | 0             | 2%  | 0 | 5    | 0    | 9%  | 0  | 3   | 0  | 6%  | 0 | 4   | 0 | 7% | 0  | 0    | 0 | 0% | 0  | 0      | 0     | 0%  | 0 | 4      | 0     | 7% | 1 | 0     | 0    | 2%   |
| Pharmacy            | 0   | 0  | 0    | 0     | -    | 0 | 0           | 0             | -   | 0 | 0    | 0    | -   | 0  | 0   | 0  | -   | 0 | 0   | 0 | -  | 0  | 0    | 0 | -  | 0  | 0      | 0     | -   | 0 | 0      | 0     | -  | 0 | 0     | 0    | - 1  |
| Public Health       | 5   | 2  | 3    | 0     | 100% | 0 | 0           | 0             | 0%  | 0 | 0    | 0    | 0%  | 0  | 0   | 0  | 0%  | 0 | 0   | 0 | 0% | 0  | 0    | 0 | 0% | 0  | 0      | 0     | 0%  | 0 | 0      | 0     | 0% | 0 | 0     | 0    | 0%   |
| GRADUATE COLLEGE    | 11  | 5  | 4    | 0     | 82%  | 0 | 1           | 0             | 9%  | 0 | 0    | 0    | 0%  | 0  | 0   | 0  | 0%  | 0 | 0   | 0 | 0% | 0  | 0    | 0 | 0% | 0  | 1      | 0     | 9%  | 0 | 0      | 0     | 0% | 0 | 0     | 0    | 0%   |
| Allied Health       | 2   | 0  | 2    | 0     | 100% | 0 | 0           | 0             | 0%  | 0 | 0    | 0    | 0%  | 0  | 0   | 0  | 0%  | 0 | 0   | 0 | 0% | 0  | 0    | 0 | 0% | 0  | 0      | 0     | 0%  | 0 | 0      | 0     | 0% | 0 | 0     | 0    | 0%   |
| Dentistry           | 6   | 4  | 1    | 0     | 83%  | 0 | 1           | 0             | 17% | 0 | 0    | 0    | 0%  | 0  | 0   | 0  | 0%  | 0 | 0   | 0 | 0% | 0  | 0    | 0 | 0% | 0  | 0      | 0     | 0%  | 0 | 0      | 0     | 0% | 0 | 0     | 0    | 0%   |
| Graduate -CTS       | 0   | 0  | 0    | 0     | -    | 0 | 0           | 0             | -   | 0 | 0    | 0    | -   | 0  | 0   | 0  | -   | 0 | 0   | 0 | -  | 0  | 0    | 0 | -  | 0  | 0      | 0     | -   | 0 | 0      | 0     | -  | 0 | 0     | 0    | -    |
| Medicine            | 3   | 1  | 1    | 0     | 67%  | 0 | 0           | 0             | 0%  | 0 | 0    | 0    | 0%  | 0  | 0   | 0  | 0%  | 0 | 0   | 0 | 0% | 0  | 0    | 0 | 0% | 0  | 1      | 0     | 33% | 0 | 0      | 0     | 0% | 0 | 0     | 0    | 0%   |
| Nursing             | 0   | 0  | 0    | 0     | -    | 0 | 0           | 0             | -   | 0 | 0    | 0    | -   | 0  | 0   | 0  | -   | 0 | 0   | 0 | -  | 0  | 0    | 0 | -  | 0  | 0      | 0     | -   | 0 | 0      | 0     | -  | 0 | 0     | 0    | - 1  |
| Pharmacy            | 0   | 0  | 0    | 0     | -    | 0 | 0           | 0             | -   | 0 | 0    | 0    | -   | 0  | 0   | 0  | -   | 0 | 0   | 0 | -  | 0  | 0    | 0 | -  | 0  | 0      | 0     | -   | 0 | 0      | 0     | -  | 0 | 0     | 0    | - 1  |
| Public Health       | 0   | 0  | 0    | 0     | -    | 0 | 0           | 0             | -   | 0 | 0    | 0    | -   | 0  | 0   | 0  | -   | 0 | 0   | 0 | -  | 0  | 0    | 0 | -  | 0  | 0      | 0     | -   | 0 | 0      | 0     | -  | 0 | 0     | 0    | -    |
| TOTAL OUHSC         | 590 | 95 | 320  | 1     | 70%  | 1 | 10          | 0             | 2%  | 8 | 24   | 0    | 5%  | 18 | 28  | 0  | 8%  | 3 | 18  | 0 | 4% | 1  | 0    | 0 | 0% | 1  | 11     | 0     | 2%  | 0 | 10     | 0     | 2% | 8 | 33    | 1    | 7%   |
| Allied Health       | 231 | 30 | 138  | 1     | 73%  | 0 | 2           | 0             | 1%  | 3 | 5    | 0    | 3%  | 5  | 13  | 0  | 8%  | 2 | 7   | 0 | 4% | 1  | 0    | 0 | 0% | 0  | 3      | 0     | 1%  | 0 | 3      | 0     | 1% | 2 | 16    | 0    | 8%   |
| Dentistry           | 90  | 29 | 25   | 0     | 60%  | 0 | 1           | 0             | 1%  | 2 | 4    | 0    | 7%  | 10 | 7   | 0  | 19% | 0 | 0   | 0 | 0% | 0  | 0    | 0 | 0% | 1  | 2      | 0     | 3%  | 0 | 0      | 0     | 0% | 5 | 3     | 1    | 9%   |
| Graduate -CTS       | 0   | 0  | 0    | 0     | -    | 0 | 0           | 0             | -   | 0 | 0    | 0    | -   | 0  | 0   | 0  | -   | 0 | 0   | 0 | -  | 0  | 0    | 0 | -  | 0  | 0      | 0     | -   | 0 | 0      | 0     | -  | 0 | 0     | 0    | - 1  |
| Medicine            | 89  | 18 | 54   | 0     | 81%  | 0 | 1           | 0             | 1%  | 0 | 3    | 0    | 3%  | 1  | 3   | 0  | 4%  | 0 | 2   | 0 | 2% | 0  | 0    | 0 | 0% | 0  | 1      | 0     | 1%  | 0 | 1      | 0     | 1% | 0 | 5     | 0    | 6%   |
| Nursing             | 172 | 16 | 99   | 0     | 67%  | 1 | 6           | 0             | 4%  | 2 | 11   | 0    | 8%  | 2  | 5   | 0  | 4%  | 1 | 9   | 0 | 6% | 0  | 0    | 0 | 0% | 0  | 5      | 0     | 3%  | 0 | 6      | 0     | 3% | 1 | 9     | 0    | 6%   |
| Pharmacy            | 0   | 0  | 0    | 0     | -    | 0 | 0           | 0             | -   | 0 | 0    | 0    | -   | 0  | 0   | 0  | -   | 0 | 0   | 0 | -  | 0  | 0    | 0 | -  | 0  | 0      | 0     | -   | 0 | 0      | 0     | -  | 0 | 0     | 0    | -    |
| Public Health       | 5   | 2  | 3    | 0     | 100% | 0 | 0           | 0             | 0%  | 0 | 0    | 0    | 0%  | 0  | 0   | 0  | 0%  | 0 | 0   | 0 | 0% | 0  | 0    | 0 | 0% | 0  | 0      | 0     | 0%  | 0 | 0      | 0     | 0% | 0 | 0     | 0    | 0%   |
| Norman Inter-Campus | 0   | 0  | 0    | 0     | -    | 0 | 0           | 0             | -   | 0 | 0    | 0    | -   | 0  | 0   | 0  | -   | 0 | 0   | 0 | -  | 0  | 0    | 0 | -  | 0  | 0      | 0     | -   | 0 | 0      | 0     | -  | 0 | 0     | 0    | - 1  |
| Non-Degree          | 3   | 0  | 1    | 0     | 33%  | 0 | 0           | 0             | 0%  | 1 | 1    | 0    | 67% | 0  | 0   | 0  | 0%  | 0 | 0   | 0 | 0% | 0  | 0    | 0 | 0% | 0  | 0      | 0     | 0%  | 0 | 0      | 0     | 0% | 0 | 0     | 0    | 0%   |