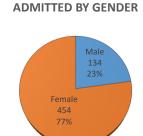

## **ADMITTED BY LEVEL REPORT**

**Summer 2019** 

Gender, Residency, Age & Full/Part Time Totals

**University of Oklahoma Health Sciences Center** 

|                            |     | GENDER |        |      | RESIDENCY STATUS |        |     |              |        | AGE DISTRIBUTION |      |       |       | ENROLLMENT STATUS |       |      |           |        |     |           |        |      |
|----------------------------|-----|--------|--------|------|------------------|--------|-----|--------------|--------|------------------|------|-------|-------|-------------------|-------|------|-----------|--------|-----|-----------|--------|------|
| LEVEL/COLLEGE              |     |        |        |      | RESIDENT         |        |     | NON-RESIDENT |        |                  |      |       |       | >50+              |       |      | FULL TIME |        |     | PART TIME |        |      |
|                            | тот | Male   | Female | %F   | Male             | Female | %   | Male         | Female | %                | 0-20 | 21-25 | 26-30 | 31-40             | 41-50 | Unkn | Male      | Female | %F  | Male      | Female | %F   |
| UNDERGRADUATE              | 174 | 20     | 154    | 89%  | 15               | 125    | 80% | 5            | 29     | 20%              | 16   | 88    | 37    | 24                | 7     | 2    | 13        | 111    | 71% | 7         | 43     | 29%  |
| Allied Health              | 56  | 6      | 50     | 89%  | 5                | 48     | 95% | 1            | 2      | 5%               | 16   | 31    | 6     | 3                 | 0     | 0    | 4         | 40     | 79% | 2         | 10     | 21%  |
| Dentistry                  | 0   | 0      | 0      | -    | 0                | 0      | -   | 0            | 0      | -                | 0    | 0     | 0     | 0                 | 0     | 0    | 0         | 0      | -   | 0         | 0      | -    |
| Nursing                    | 118 | 14     | 104    | 88%  | 10               | 77     | 74% | 4            | 27     | 26%              | 0    | 57    | 31    | 21                | 7     | 2    | 9         | 71     | 68% | 5         | 33     | 32%  |
| HEALTH PROFESSIONAL        | 402 | 108    | 292    | 73%  | 60               | 200    | 65% | 48           | 92     | 35%              | 1    | 285   | 56    | 43                | 11    | 6    | 39        | 150    | 47% | 69        | 142    | 52%  |
| Allied Health              | 173 | 37     | 135    | 78%  | 18               | 80     | 57% | 19           | 55     | 43%              | 1    | 148   | 10    | 11                | 2     | 1    | 20        | 80     | 58% | 17        | 55     | 42%  |
| Dentistry                  | 84  | 43     | 40     | 48%  | 24               | 25     | 58% | 19           | 15     | 40%              | 0    | 54    | 21    | 9                 | 0     | 0    | 0         | 0      | 0%  | 43        | 40     | 99%  |
| Medicine -MD               | 0   | 0      | 0      | -    | 0                | 0      | -   | 0            | 0      | -                | 0    | 0     | 0     | 0                 | 0     | 0    | 0         | 0      | -   | 0         | 0      | -    |
| Medicine -PA               | 86  | 18     | 68     | 79%  | 8                | 49     | 66% | 10           | 19     | 34%              | 0    | 69    | 12    | 3                 | 1     | 1    | 15        | 61     | 88% | 3         | 7      | 12%  |
| Nursing                    | 54  | 8      | 46     | 85%  | 8                | 45     | 98% | 0            | 1      | 2%               | 0    | 10    | 12    | 20                | 8     | 4    | 3         | 9      | 22% | 5         | 37     | 78%  |
| Pharmacy                   | 0   | 0      | 0      | -    | 0                | 0      | -   | 0            | 0      | -                | 0    | 0     | 0     | 0                 | 0     | 0    | 0         | 0      | -   | 0         | 0      | -    |
| Public Health              | 5   | 2      | 3      | 60%  | 2                | 1      | 60% | 0            | 2      | 40%              | 0    | 4     | 1     | 0                 | 0     | 0    | 1         | 0      | 20% | 1         | 3      | 80%  |
| GRADUATE COLLEGE (MS, PhD) | 11  | 5      | 6      | 55%  | 1                | 2      | 27% | 4            | 4      | 73%              | 0    | 2     | 6     | 3                 | 0     | 0    | 0         | 0      | 0%  | 5         | 6      | 1009 |
| Allied Health              | 2   | 0      | 2      | 100% | 0                | 1      | 50% | 0            | 1      | 50%              | 0    | 0     | 1     | 1                 | 0     | 0    | 0         | 0      | 0%  | 0         | 2      | 1009 |
| Dentistry                  | 6   | 4      | 2      | 33%  | 1                | 0      | 17% | 3            | 2      | 83%              | 0    | 0     | 4     | 2                 | 0     | 0    | 0         | 0      | 0%  | 4         | 2      | 1009 |
| Graduate -CTS              | 0   | 0      | 0      | -    | 0                | 0      | -   | 0            | 0      | -                | 0    | 0     | 0     | 0                 | 0     | 0    | 0         | 0      | -   | 0         | 0      | -    |
| Medicine                   | 3   | 1      | 2      | 67%  | 0                | 1      | 33% | 1            | 1      | 67%              | 0    | 2     | 1     | 0                 | 0     | 0    | 0         | 0      | 0%  | 1         | 2      | 1009 |
| Nursing                    | 0   | 0      | 0      | -    | 0                | 0      | -   | 0            | 0      | -                | 0    | 0     | 0     | 0                 | 0     | 0    | 0         | 0      | -   | 0         | 0      | -    |
| Pharmacy                   | 0   | 0      | 0      | -    | 0                | 0      | -   | 0            | 0      | -                | 0    | 0     | 0     | 0                 | 0     | 0    | 0         | 0      | -   | 0         | 0      | -    |
| Public Health              | 0   | 0      | 0      | -    | 0                | 0      | -   | 0            | 0      | -                | 0    | 0     | 0     | 0                 | 0     | 0    | 0         | 0      | -   | 0         | 0      | -    |
| TOTAL OUHSC                | 590 | 134    | 454    | 77%  | 77               | 328    | 69% | 57           | 126    | 31%              | 16   | 377   | 99    | 71                | 18    | 8    | 52        | 262    | 53% | 82        | 192    | 46%  |
| Allied Health              | 231 | 43     | 187    | 81%  | 23               | 129    | 66% | 20           | 58     | 34%              | 16   | 179   | 17    | 15                | 2     | 1    | 24        | 120    | 62% | 19        | 67     | 37%  |
| Dentistry                  | 90  | 47     | 42     | 47%  | 25               | 25     | 56% | 22           | 17     | 43%              | 0    | 54    | 25    | 11                | 0     | 0    | 0         | 0      | 0%  | 47        | 42     | 99%  |
| Graduate -CTS              | 0   | 0      | 0      | -    | 0                | 0      | -   | 0            | 0      | -                | 0    | 0     | 0     | 0                 | 0     | 0    | 0         | 0      | -   | 0         | 0      | -    |
| Medicine                   | 89  | 19     | 70     | 79%  | 8                | 50     | 65% | 11           | 20     | 35%              | 0    | 71    | 13    | 3                 | 1     | 1    | 15        | 61     | 85% | 4         | 9      | 159  |
| Nursing                    | 172 | 22     | 150    | 87%  | 18               | 122    | 81% | 4            | 28     | 19%              | 0    | 67    | 43    | 41                | 15    | 6    | 12        | 80     | 53% | 10        | 70     | 479  |
| Pharmacy                   | 0   | 0      | 0      | -    | 0                | 0      | -   | 0            | 0      | -                | 0    | 0     | 0     | 0                 | 0     | 0    | 0         | 0      | -   | 0         | 0      | -    |
| Public Health              | 5   | 2      | 3      | 60%  | 2                | 1      | 60% | 0            | 2      | 40%              | 0    | 4     | 1     | 0                 | 0     | 0    | 1         | 0      | 20% | 1         | 3      | 809  |
| Norman Inter-Campus        | 0   | 0      | 0      | -    | 0                | 0      | -   | 0            | 0      | -                | 0    | 0     | 0     | 0                 | 0     | 0    | 0         | 0      | -   | 0         | 0      | -    |
| Non-Degree                 | 3   | 1      | 2      | 67%  | 1                | 1      | 67% | 0            | 1      | 33%              | 0    | 2     | 0     | 1                 | 0     | 0    | 0         | 1      | 33% | 1         | 1      | 679  |