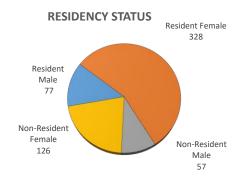

## **ADMITTED BY LEVEL REPORT**

**Summer 2019** 

Gender, Residency, Age & Full/Part Time Totals

**University of Oklahoma Health Sciences Center** 

|                            |     | GENDER |        |      | RESIDENCY STATUS |        |     |              |        | AGE DISTRIBUTION |      |       |       | ENROLLMENT STATUS |       |      |           |        |     |           |        |      |
|----------------------------|-----|--------|--------|------|------------------|--------|-----|--------------|--------|------------------|------|-------|-------|-------------------|-------|------|-----------|--------|-----|-----------|--------|------|
| LEVEL/COLLEGE              |     |        |        |      | RESIDENT         |        |     | NON-RESIDENT |        |                  |      |       |       | >50+              |       |      | FULL TIME |        |     | PART TIME |        |      |
|                            | тот | Male   | Female | %F   | Male             | Female | %   | Male         | Female | %                | 0-20 | 21-25 | 26-30 | 31-40             | 41-50 | Unkn | Male      | Female | %F  | Male      | Female | %F   |
| UNDERGRADUATE              | 174 | 20     | 154    | 89%  | 15               | 125    | 80% | 5            | 29     | 20%              | 16   | 88    | 37    | 24                | 7     | 2    | 13        | 111    | 71% | 7         | 43     | 29%  |
| Allied Health              | 56  | 6      | 50     | 89%  | 5                | 48     | 95% | 1            | 2      | 5%               | 16   | 31    | 6     | 3                 | 0     | 0    | 4         | 40     | 79% | 2         | 10     | 21%  |
| Dentistry                  | 0   | 0      | 0      | -    | 0                | 0      | -   | 0            | 0      | -                | 0    | 0     | 0     | 0                 | 0     | 0    | 0         | 0      | -   | 0         | 0      | -    |
| Nursing                    | 118 | 14     | 104    | 88%  | 10               | 77     | 74% | 4            | 27     | 26%              | 0    | 57    | 31    | 21                | 7     | 2    | 9         | 71     | 68% | 5         | 33     | 32%  |
| HEALTH PROFESSIONAL        | 402 | 108    | 292    | 73%  | 60               | 200    | 65% | 48           | 92     | 35%              | 1    | 285   | 56    | 43                | 11    | 6    | 39        | 150    | 47% | 69        | 142    | 52%  |
| Allied Health              | 173 | 37     | 135    | 78%  | 18               | 80     | 57% | 19           | 55     | 43%              | 1    | 148   | 10    | 11                | 2     | 1    | 20        | 80     | 58% | 17        | 55     | 42%  |
| Dentistry                  | 84  | 43     | 40     | 48%  | 24               | 25     | 58% | 19           | 15     | 40%              | 0    | 54    | 21    | 9                 | 0     | 0    | 0         | 0      | 0%  | 43        | 40     | 99%  |
| Medicine -MD               | 0   | 0      | 0      | -    | 0                | 0      | -   | 0            | 0      | -                | 0    | 0     | 0     | 0                 | 0     | 0    | 0         | 0      | -   | 0         | 0      | -    |
| Medicine -PA               | 86  | 18     | 68     | 79%  | 8                | 49     | 66% | 10           | 19     | 34%              | 0    | 69    | 12    | 3                 | 1     | 1    | 15        | 61     | 88% | 3         | 7      | 12%  |
| Nursing                    | 54  | 8      | 46     | 85%  | 8                | 45     | 98% | 0            | 1      | 2%               | 0    | 10    | 12    | 20                | 8     | 4    | 3         | 9      | 22% | 5         | 37     | 78%  |
| Pharmacy                   | 0   | 0      | 0      | -    | 0                | 0      | -   | 0            | 0      | -                | 0    | 0     | 0     | 0                 | 0     | 0    | 0         | 0      | -   | 0         | 0      | -    |
| Public Health              | 5   | 2      | 3      | 60%  | 2                | 1      | 60% | 0            | 2      | 40%              | 0    | 4     | 1     | 0                 | 0     | 0    | 1         | 0      | 20% | 1         | 3      | 80%  |
| GRADUATE COLLEGE (MS, PhD) | 11  | 5      | 6      | 55%  | 1                | 2      | 27% | 4            | 4      | 73%              | 0    | 2     | 6     | 3                 | 0     | 0    | 0         | 0      | 0%  | 5         | 6      | 1009 |
| Allied Health              | 2   | 0      | 2      | 100% | 0                | 1      | 50% | 0            | 1      | 50%              | 0    | 0     | 1     | 1                 | 0     | 0    | 0         | 0      | 0%  | 0         | 2      | 1009 |
| Dentistry                  | 6   | 4      | 2      | 33%  | 1                | 0      | 17% | 3            | 2      | 83%              | 0    | 0     | 4     | 2                 | 0     | 0    | 0         | 0      | 0%  | 4         | 2      | 1009 |
| Graduate -CTS              | 0   | 0      | 0      | -    | 0                | 0      | -   | 0            | 0      | -                | 0    | 0     | 0     | 0                 | 0     | 0    | 0         | 0      | -   | 0         | 0      | -    |
| Medicine                   | 3   | 1      | 2      | 67%  | 0                | 1      | 33% | 1            | 1      | 67%              | 0    | 2     | 1     | 0                 | 0     | 0    | 0         | 0      | 0%  | 1         | 2      | 1009 |
| Nursing                    | 0   | 0      | 0      | -    | 0                | 0      | -   | 0            | 0      | -                | 0    | 0     | 0     | 0                 | 0     | 0    | 0         | 0      | -   | 0         | 0      | -    |
| Pharmacy                   | 0   | 0      | 0      | -    | 0                | 0      | -   | 0            | 0      | -                | 0    | 0     | 0     | 0                 | 0     | 0    | 0         | 0      | -   | 0         | 0      | -    |
| Public Health              | 0   | 0      | 0      | -    | 0                | 0      | -   | 0            | 0      | -                | 0    | 0     | 0     | 0                 | 0     | 0    | 0         | 0      | -   | 0         | 0      | -    |
| TOTAL OUHSC                | 590 | 134    | 454    | 77%  | 77               | 328    | 69% | 57           | 126    | 31%              | 16   | 377   | 99    | 71                | 18    | 8    | 52        | 262    | 53% | 82        | 192    | 46%  |
| Allied Health              | 231 | 43     | 187    | 81%  | 23               | 129    | 66% | 20           | 58     | 34%              | 16   | 179   | 17    | 15                | 2     | 1    | 24        | 120    | 62% | 19        | 67     | 37%  |
| Dentistry                  | 90  | 47     | 42     | 47%  | 25               | 25     | 56% | 22           | 17     | 43%              | 0    | 54    | 25    | 11                | 0     | 0    | 0         | 0      | 0%  | 47        | 42     | 99%  |
| Graduate -CTS              | 0   | 0      | 0      | -    | 0                | 0      | -   | 0            | 0      | -                | 0    | 0     | 0     | 0                 | 0     | 0    | 0         | 0      | -   | 0         | 0      | -    |
| Medicine                   | 89  | 19     | 70     | 79%  | 8                | 50     | 65% | 11           | 20     | 35%              | 0    | 71    | 13    | 3                 | 1     | 1    | 15        | 61     | 85% | 4         | 9      | 159  |
| Nursing                    | 172 | 22     | 150    | 87%  | 18               | 122    | 81% | 4            | 28     | 19%              | 0    | 67    | 43    | 41                | 15    | 6    | 12        | 80     | 53% | 10        | 70     | 479  |
| Pharmacy                   | 0   | 0      | 0      | -    | 0                | 0      | -   | 0            | 0      | -                | 0    | 0     | 0     | 0                 | 0     | 0    | 0         | 0      | -   | 0         | 0      | -    |
| Public Health              | 5   | 2      | 3      | 60%  | 2                | 1      | 60% | 0            | 2      | 40%              | 0    | 4     | 1     | 0                 | 0     | 0    | 1         | 0      | 20% | 1         | 3      | 809  |
| Norman Inter-Campus        | 0   | 0      | 0      | -    | 0                | 0      | -   | 0            | 0      | -                | 0    | 0     | 0     | 0                 | 0     | 0    | 0         | 0      | -   | 0         | 0      | -    |
| Non-Degree                 | 3   | 1      | 2      | 67%  | 1                | 1      | 67% | 0            | 1      | 33%              | 0    | 2     | 0     | 1                 | 0     | 0    | 0         | 1      | 33% | 1         | 1      | 679  |