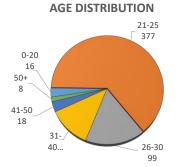

## **ADMITTED BY LEVEL REPORT**

**Summer 2019** 

Gender, Residency, Age & Full/Part Time Totals

**University of Oklahoma Health Sciences Center** 

|                            |     | GENDER |        |      | RESIDENCY STATUS |        |     |              |        | AGE DISTRIBUTION |      |       |       | ENROLLMENT STATUS |       |      |           |        |     |           |        |      |
|----------------------------|-----|--------|--------|------|------------------|--------|-----|--------------|--------|------------------|------|-------|-------|-------------------|-------|------|-----------|--------|-----|-----------|--------|------|
| LEVEL/COLLEGE              |     |        |        |      | RESIDENT         |        |     | NON-RESIDENT |        |                  |      |       |       | >50+              |       |      | FULL TIME |        |     | PART TIME |        |      |
|                            | тот | Male   | Female | %F   | Male             | Female | %   | Male         | Female | %                | 0-20 | 21-25 | 26-30 | 31-40             | 41-50 | Unkn | Male      | Female | %F  | Male      | Female | %F   |
| UNDERGRADUATE              | 174 | 20     | 154    | 89%  | 15               | 125    | 80% | 5            | 29     | 20%              | 16   | 88    | 37    | 24                | 7     | 2    | 13        | 111    | 71% | 7         | 43     | 29%  |
| Allied Health              | 56  | 6      | 50     | 89%  | 5                | 48     | 95% | 1            | 2      | 5%               | 16   | 31    | 6     | 3                 | 0     | 0    | 4         | 40     | 79% | 2         | 10     | 21%  |
| Dentistry                  | 0   | 0      | 0      | -    | 0                | 0      | -   | 0            | 0      | -                | 0    | 0     | 0     | 0                 | 0     | 0    | 0         | 0      | -   | 0         | 0      | -    |
| Nursing                    | 118 | 14     | 104    | 88%  | 10               | 77     | 74% | 4            | 27     | 26%              | 0    | 57    | 31    | 21                | 7     | 2    | 9         | 71     | 68% | 5         | 33     | 32%  |
| HEALTH PROFESSIONAL        | 402 | 108    | 292    | 73%  | 60               | 200    | 65% | 48           | 92     | 35%              | 1    | 285   | 56    | 43                | 11    | 6    | 39        | 150    | 47% | 69        | 142    | 52%  |
| Allied Health              | 173 | 37     | 135    | 78%  | 18               | 80     | 57% | 19           | 55     | 43%              | 1    | 148   | 10    | 11                | 2     | 1    | 20        | 80     | 58% | 17        | 55     | 42%  |
| Dentistry                  | 84  | 43     | 40     | 48%  | 24               | 25     | 58% | 19           | 15     | 40%              | 0    | 54    | 21    | 9                 | 0     | 0    | 0         | 0      | 0%  | 43        | 40     | 99%  |
| Medicine -MD               | 0   | 0      | 0      | -    | 0                | 0      | -   | 0            | 0      | -                | 0    | 0     | 0     | 0                 | 0     | 0    | 0         | 0      | -   | 0         | 0      | -    |
| Medicine -PA               | 86  | 18     | 68     | 79%  | 8                | 49     | 66% | 10           | 19     | 34%              | 0    | 69    | 12    | 3                 | 1     | 1    | 15        | 61     | 88% | 3         | 7      | 12%  |
| Nursing                    | 54  | 8      | 46     | 85%  | 8                | 45     | 98% | 0            | 1      | 2%               | 0    | 10    | 12    | 20                | 8     | 4    | 3         | 9      | 22% | 5         | 37     | 78%  |
| Pharmacy                   | 0   | 0      | 0      | -    | 0                | 0      | -   | 0            | 0      | -                | 0    | 0     | 0     | 0                 | 0     | 0    | 0         | 0      | -   | 0         | 0      | -    |
| Public Health              | 5   | 2      | 3      | 60%  | 2                | 1      | 60% | 0            | 2      | 40%              | 0    | 4     | 1     | 0                 | 0     | 0    | 1         | 0      | 20% | 1         | 3      | 80%  |
| GRADUATE COLLEGE (MS, PhD) | 11  | 5      | 6      | 55%  | 1                | 2      | 27% | 4            | 4      | 73%              | 0    | 2     | 6     | 3                 | 0     | 0    | 0         | 0      | 0%  | 5         | 6      | 1009 |
| Allied Health              | 2   | 0      | 2      | 100% | 0                | 1      | 50% | 0            | 1      | 50%              | 0    | 0     | 1     | 1                 | 0     | 0    | 0         | 0      | 0%  | 0         | 2      | 1009 |
| Dentistry                  | 6   | 4      | 2      | 33%  | 1                | 0      | 17% | 3            | 2      | 83%              | 0    | 0     | 4     | 2                 | 0     | 0    | 0         | 0      | 0%  | 4         | 2      | 1009 |
| Graduate -CTS              | 0   | 0      | 0      | -    | 0                | 0      | -   | 0            | 0      | -                | 0    | 0     | 0     | 0                 | 0     | 0    | 0         | 0      | -   | 0         | 0      | -    |
| Medicine                   | 3   | 1      | 2      | 67%  | 0                | 1      | 33% | 1            | 1      | 67%              | 0    | 2     | 1     | 0                 | 0     | 0    | 0         | 0      | 0%  | 1         | 2      | 1009 |
| Nursing                    | 0   | 0      | 0      | -    | 0                | 0      | -   | 0            | 0      | -                | 0    | 0     | 0     | 0                 | 0     | 0    | 0         | 0      | -   | 0         | 0      | -    |
| Pharmacy                   | 0   | 0      | 0      | -    | 0                | 0      | -   | 0            | 0      | -                | 0    | 0     | 0     | 0                 | 0     | 0    | 0         | 0      | -   | 0         | 0      | -    |
| Public Health              | 0   | 0      | 0      | -    | 0                | 0      | -   | 0            | 0      | -                | 0    | 0     | 0     | 0                 | 0     | 0    | 0         | 0      | -   | 0         | 0      | -    |
| TOTAL OUHSC                | 590 | 134    | 454    | 77%  | 77               | 328    | 69% | 57           | 126    | 31%              | 16   | 377   | 99    | 71                | 18    | 8    | 52        | 262    | 53% | 82        | 192    | 46%  |
| Allied Health              | 231 | 43     | 187    | 81%  | 23               | 129    | 66% | 20           | 58     | 34%              | 16   | 179   | 17    | 15                | 2     | 1    | 24        | 120    | 62% | 19        | 67     | 37%  |
| Dentistry                  | 90  | 47     | 42     | 47%  | 25               | 25     | 56% | 22           | 17     | 43%              | 0    | 54    | 25    | 11                | 0     | 0    | 0         | 0      | 0%  | 47        | 42     | 99%  |
| Graduate -CTS              | 0   | 0      | 0      | -    | 0                | 0      | -   | 0            | 0      | -                | 0    | 0     | 0     | 0                 | 0     | 0    | 0         | 0      | -   | 0         | 0      | -    |
| Medicine                   | 89  | 19     | 70     | 79%  | 8                | 50     | 65% | 11           | 20     | 35%              | 0    | 71    | 13    | 3                 | 1     | 1    | 15        | 61     | 85% | 4         | 9      | 159  |
| Nursing                    | 172 | 22     | 150    | 87%  | 18               | 122    | 81% | 4            | 28     | 19%              | 0    | 67    | 43    | 41                | 15    | 6    | 12        | 80     | 53% | 10        | 70     | 479  |
| Pharmacy                   | 0   | 0      | 0      | -    | 0                | 0      | -   | 0            | 0      | -                | 0    | 0     | 0     | 0                 | 0     | 0    | 0         | 0      | -   | 0         | 0      | -    |
| Public Health              | 5   | 2      | 3      | 60%  | 2                | 1      | 60% | 0            | 2      | 40%              | 0    | 4     | 1     | 0                 | 0     | 0    | 1         | 0      | 20% | 1         | 3      | 809  |
| Norman Inter-Campus        | 0   | 0      | 0      | -    | 0                | 0      | -   | 0            | 0      | -                | 0    | 0     | 0     | 0                 | 0     | 0    | 0         | 0      | -   | 0         | 0      | -    |
| Non-Degree                 | 3   | 1      | 2      | 67%  | 1                | 1      | 67% | 0            | 1      | 33%              | 0    | 2     | 0     | 1                 | 0     | 0    | 0         | 1      | 33% | 1         | 1      | 679  |