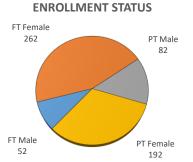

## **ADMITTED BY LEVEL REPORT**

**Summer 2019** 

Gender, Residency, Age & Full/Part Time Totals

**University of Oklahoma Health Sciences Center** 

|                            |     | GENDER |        |      | RESIDENCY STATUS |        |     |              |        | AGE DISTRIBUTION |      |       |       | ENROLLMENT STATUS |       |      |           |        |     |           |        |      |
|----------------------------|-----|--------|--------|------|------------------|--------|-----|--------------|--------|------------------|------|-------|-------|-------------------|-------|------|-----------|--------|-----|-----------|--------|------|
| LEVEL/COLLEGE              |     |        |        |      | RESIDENT         |        |     | NON-RESIDENT |        |                  |      |       |       | >50+              |       |      | FULL TIME |        |     | PART TIME |        |      |
|                            | тот | Male   | Female | %F   | Male             | Female | %   | Male         | Female | %                | 0-20 | 21-25 | 26-30 | 31-40             | 41-50 | Unkn | Male      | Female | %F  | Male      | Female | %F   |
| UNDERGRADUATE              | 174 | 20     | 154    | 89%  | 15               | 125    | 80% | 5            | 29     | 20%              | 16   | 88    | 37    | 24                | 7     | 2    | 13        | 111    | 71% | 7         | 43     | 29%  |
| Allied Health              | 56  | 6      | 50     | 89%  | 5                | 48     | 95% | 1            | 2      | 5%               | 16   | 31    | 6     | 3                 | 0     | 0    | 4         | 40     | 79% | 2         | 10     | 21%  |
| Dentistry                  | 0   | 0      | 0      | -    | 0                | 0      | -   | 0            | 0      | -                | 0    | 0     | 0     | 0                 | 0     | 0    | 0         | 0      | -   | 0         | 0      | -    |
| Nursing                    | 118 | 14     | 104    | 88%  | 10               | 77     | 74% | 4            | 27     | 26%              | 0    | 57    | 31    | 21                | 7     | 2    | 9         | 71     | 68% | 5         | 33     | 32%  |
| HEALTH PROFESSIONAL        | 402 | 108    | 292    | 73%  | 60               | 200    | 65% | 48           | 92     | 35%              | 1    | 285   | 56    | 43                | 11    | 6    | 39        | 150    | 47% | 69        | 142    | 52%  |
| Allied Health              | 173 | 37     | 135    | 78%  | 18               | 80     | 57% | 19           | 55     | 43%              | 1    | 148   | 10    | 11                | 2     | 1    | 20        | 80     | 58% | 17        | 55     | 42%  |
| Dentistry                  | 84  | 43     | 40     | 48%  | 24               | 25     | 58% | 19           | 15     | 40%              | 0    | 54    | 21    | 9                 | 0     | 0    | 0         | 0      | 0%  | 43        | 40     | 99%  |
| Medicine -MD               | 0   | 0      | 0      | -    | 0                | 0      | -   | 0            | 0      | -                | 0    | 0     | 0     | 0                 | 0     | 0    | 0         | 0      | -   | 0         | 0      | -    |
| Medicine -PA               | 86  | 18     | 68     | 79%  | 8                | 49     | 66% | 10           | 19     | 34%              | 0    | 69    | 12    | 3                 | 1     | 1    | 15        | 61     | 88% | 3         | 7      | 12%  |
| Nursing                    | 54  | 8      | 46     | 85%  | 8                | 45     | 98% | 0            | 1      | 2%               | 0    | 10    | 12    | 20                | 8     | 4    | 3         | 9      | 22% | 5         | 37     | 78%  |
| Pharmacy                   | 0   | 0      | 0      | -    | 0                | 0      | -   | 0            | 0      | -                | 0    | 0     | 0     | 0                 | 0     | 0    | 0         | 0      | -   | 0         | 0      | -    |
| Public Health              | 5   | 2      | 3      | 60%  | 2                | 1      | 60% | 0            | 2      | 40%              | 0    | 4     | 1     | 0                 | 0     | 0    | 1         | 0      | 20% | 1         | 3      | 80%  |
| GRADUATE COLLEGE (MS, PhD) | 11  | 5      | 6      | 55%  | 1                | 2      | 27% | 4            | 4      | 73%              | 0    | 2     | 6     | 3                 | 0     | 0    | 0         | 0      | 0%  | 5         | 6      | 1009 |
| Allied Health              | 2   | 0      | 2      | 100% | 0                | 1      | 50% | 0            | 1      | 50%              | 0    | 0     | 1     | 1                 | 0     | 0    | 0         | 0      | 0%  | 0         | 2      | 1009 |
| Dentistry                  | 6   | 4      | 2      | 33%  | 1                | 0      | 17% | 3            | 2      | 83%              | 0    | 0     | 4     | 2                 | 0     | 0    | 0         | 0      | 0%  | 4         | 2      | 1009 |
| Graduate -CTS              | 0   | 0      | 0      | -    | 0                | 0      | -   | 0            | 0      | -                | 0    | 0     | 0     | 0                 | 0     | 0    | 0         | 0      | -   | 0         | 0      | -    |
| Medicine                   | 3   | 1      | 2      | 67%  | 0                | 1      | 33% | 1            | 1      | 67%              | 0    | 2     | 1     | 0                 | 0     | 0    | 0         | 0      | 0%  | 1         | 2      | 1009 |
| Nursing                    | 0   | 0      | 0      | -    | 0                | 0      | -   | 0            | 0      | -                | 0    | 0     | 0     | 0                 | 0     | 0    | 0         | 0      | -   | 0         | 0      | -    |
| Pharmacy                   | 0   | 0      | 0      | -    | 0                | 0      | -   | 0            | 0      | -                | 0    | 0     | 0     | 0                 | 0     | 0    | 0         | 0      | -   | 0         | 0      | -    |
| Public Health              | 0   | 0      | 0      | -    | 0                | 0      | -   | 0            | 0      | -                | 0    | 0     | 0     | 0                 | 0     | 0    | 0         | 0      | -   | 0         | 0      | -    |
| TOTAL OUHSC                | 590 | 134    | 454    | 77%  | 77               | 328    | 69% | 57           | 126    | 31%              | 16   | 377   | 99    | 71                | 18    | 8    | 52        | 262    | 53% | 82        | 192    | 46%  |
| Allied Health              | 231 | 43     | 187    | 81%  | 23               | 129    | 66% | 20           | 58     | 34%              | 16   | 179   | 17    | 15                | 2     | 1    | 24        | 120    | 62% | 19        | 67     | 37%  |
| Dentistry                  | 90  | 47     | 42     | 47%  | 25               | 25     | 56% | 22           | 17     | 43%              | 0    | 54    | 25    | 11                | 0     | 0    | 0         | 0      | 0%  | 47        | 42     | 99%  |
| Graduate -CTS              | 0   | 0      | 0      | -    | 0                | 0      | -   | 0            | 0      | -                | 0    | 0     | 0     | 0                 | 0     | 0    | 0         | 0      | -   | 0         | 0      | -    |
| Medicine                   | 89  | 19     | 70     | 79%  | 8                | 50     | 65% | 11           | 20     | 35%              | 0    | 71    | 13    | 3                 | 1     | 1    | 15        | 61     | 85% | 4         | 9      | 159  |
| Nursing                    | 172 | 22     | 150    | 87%  | 18               | 122    | 81% | 4            | 28     | 19%              | 0    | 67    | 43    | 41                | 15    | 6    | 12        | 80     | 53% | 10        | 70     | 479  |
| Pharmacy                   | 0   | 0      | 0      | -    | 0                | 0      | -   | 0            | 0      | -                | 0    | 0     | 0     | 0                 | 0     | 0    | 0         | 0      | -   | 0         | 0      | -    |
| Public Health              | 5   | 2      | 3      | 60%  | 2                | 1      | 60% | 0            | 2      | 40%              | 0    | 4     | 1     | 0                 | 0     | 0    | 1         | 0      | 20% | 1         | 3      | 809  |
| Norman Inter-Campus        | 0   | 0      | 0      | -    | 0                | 0      | -   | 0            | 0      | -                | 0    | 0     | 0     | 0                 | 0     | 0    | 0         | 0      | -   | 0         | 0      | -    |
| Non-Degree                 | 3   | 1      | 2      | 67%  | 1                | 1      | 67% | 0            | 1      | 33%              | 0    | 2     | 0     | 1                 | 0     | 0    | 0         | 1      | 33% | 1         | 1      | 679  |