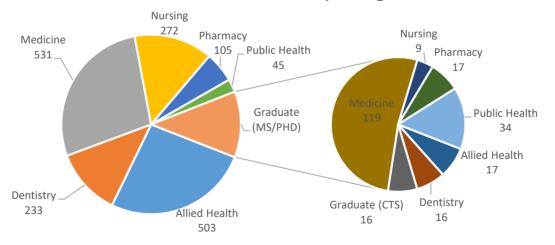

## Total Enrollment by College

Enrollment of Graduate College (MS/PhD) students sponsored by the specified colleges are sub-categorized in the pie chart furthest right.

Source: Office of Institutional Research, HSC