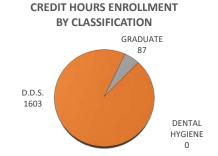

| CLASSIFICATION               |      | ENROLLMENT |       |      | ENROLLMENT - TULSA |       |       | STUDENT CREDIT HOURS |        | FULL-TIME EQUIV |  |
|------------------------------|------|------------|-------|------|--------------------|-------|-------|----------------------|--------|-----------------|--|
|                              | Male | Female     | TOTAL | Male | Female             | TOTAL | TOTAL | TULSA                | TOTAL  | TULSA           |  |
| DENTAL HYGIENE               | 0    | 0          | 0     | 0    | 0                  | 0     | 0     | 0                    | 0      | 0               |  |
| Junior                       | 0    | 0          | 0     | 0    | 0                  | 0     | 0     | 0                    | 0      | 0               |  |
| Senior                       | 0    | 0          | 0     | 0    | 0                  | 0     | 0     | 0                    | 0      | 0               |  |
| D.D.S.                       | 128  | 105        | 233   | 0    | 0                  | 0     | 1603  | 0                    | 267.16 | 0               |  |
| 1st Year Students            | 30   | 23         | 53    | 0    | 0                  | 0     | 265   | 0                    | 43.99  | 0               |  |
| 2nd Year Students            | 34   | 20         | 54    | 0    | 0                  | 0     | 217   | 0                    | 36.34  | 0               |  |
| 3rd Year Students            | 32   | 30         | 62    | 0    | 0                  | 0     | 249   | 0                    | 41.7   | 0               |  |
| 4th Year Students            | 32   | 32         | 64    | 0    | 0                  | 0     | 872   | 0                    | 145.13 | 0               |  |
| Special Students             | 0    | 0          | 0     | 0    | 0                  | 0     | 0     | 0                    | 0      | 0               |  |
| GRADUATE                     | 10   | 6          | 16    | 0    | 0                  | 0     | 87    | 0                    | 14.48  | 0               |  |
| Graduate Students            | 10   | 6          | 16    | 0    | 0                  | 0     | 87    | 0                    | 14.48  | 0               |  |
| TOTAL - COLLEGE OF DENTISTRY | 138  | 111        | 249   | 0    | 0                  | 0     | 1690  | 0                    | 281.64 | 0               |  |