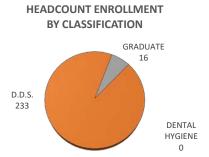

| CLASSIFICATION               |      | ENROLLMENT |       |      | ENROLLMENT - TULSA |       |       | STUDENT CREDIT HOURS |        | FULL-TIME EQUIV |  |
|------------------------------|------|------------|-------|------|--------------------|-------|-------|----------------------|--------|-----------------|--|
|                              | Male | Female     | TOTAL | Male | Female             | TOTAL | TOTAL | TULSA                | TOTAL  | TULSA           |  |
| DENTAL HYGIENE               | 0    | 0          | 0     | 0    | 0                  | 0     | 0     | 0                    | 0      | 0               |  |
| Junior                       | 0    | 0          | 0     | 0    | 0                  | 0     | 0     | 0                    | 0      | 0               |  |
| Senior                       | 0    | 0          | 0     | 0    | 0                  | 0     | 0     | 0                    | 0      | 0               |  |
| D.D.S.                       | 128  | 105        | 233   | 0    | 0                  | 0     | 1603  | 0                    | 267.16 | 0               |  |
| 1st Year Students            | 30   | 23         | 53    | 0    | 0                  | 0     | 265   | 0                    | 43.99  | 0               |  |
| 2nd Year Students            | 34   | 20         | 54    | 0    | 0                  | 0     | 217   | 0                    | 36.34  | 0               |  |
| 3rd Year Students            | 32   | 30         | 62    | 0    | 0                  | 0     | 249   | 0                    | 41.7   | 0               |  |
| 4th Year Students            | 32   | 32         | 64    | 0    | 0                  | 0     | 872   | 0                    | 145.13 | 0               |  |
| Special Students             | 0    | 0          | 0     | 0    | 0                  | 0     | 0     | 0                    | 0      | 0               |  |
| GRADUATE                     | 10   | 6          | 16    | 0    | 0                  | 0     | 87    | 0                    | 14.48  | 0               |  |
| Graduate Students            | 10   | 6          | 16    | 0    | 0                  | 0     | 87    | 0                    | 14.48  | 0               |  |
| TOTAL - COLLEGE OF DENTISTRY | 138  | 111        | 249   | 0    | 0                  | 0     | 1690  | 0                    | 281.64 | 0               |  |