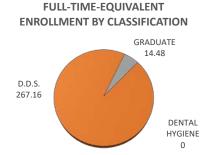

| CLASSIFICATION               |      | ENROLLMENT |       |      | ENROLLMENT - TULSA |       |       | STUDENT CREDIT HOURS |        | FULL-TIME EQUIV |  |
|------------------------------|------|------------|-------|------|--------------------|-------|-------|----------------------|--------|-----------------|--|
|                              | Male | Female     | TOTAL | Male | Female             | TOTAL | TOTAL | TULSA                | TOTAL  | TULSA           |  |
| DENTAL HYGIENE               | 0    | 0          | 0     | 0    | 0                  | 0     | 0     | 0                    | 0      | 0               |  |
| Junior                       | 0    | 0          | 0     | 0    | 0                  | 0     | 0     | 0                    | 0      | 0               |  |
| Senior                       | 0    | 0          | 0     | 0    | 0                  | 0     | 0     | 0                    | 0      | 0               |  |
| D.D.S.                       | 128  | 105        | 233   | 0    | 0                  | 0     | 1603  | 0                    | 267.16 | 0               |  |
| 1st Year Students            | 30   | 23         | 53    | 0    | 0                  | 0     | 265   | 0                    | 43.99  | 0               |  |
| 2nd Year Students            | 34   | 20         | 54    | 0    | 0                  | 0     | 217   | 0                    | 36.34  | 0               |  |
| 3rd Year Students            | 32   | 30         | 62    | 0    | 0                  | 0     | 249   | 0                    | 41.7   | 0               |  |
| 4th Year Students            | 32   | 32         | 64    | 0    | 0                  | 0     | 872   | 0                    | 145.13 | 0               |  |
| Special Students             | 0    | 0          | 0     | 0    | 0                  | 0     | 0     | 0                    | 0      | 0               |  |
| GRADUATE                     | 10   | 6          | 16    | 0    | 0                  | 0     | 87    | 0                    | 14.48  | 0               |  |
| Graduate Students            | 10   | 6          | 16    | 0    | 0                  | 0     | 87    | 0                    | 14.48  | 0               |  |
| TOTAL - COLLEGE OF DENTISTRY | 138  | 111        | 249   | 0    | 0                  | 0     | 1690  | 0                    | 281.64 | 0               |  |

<sup>\*</sup> Full-Time Equivalent enrollment for Fall and Spring semesters is calculated by dividing Graduate and Professional enrollment credit hours by 12, the Undergraduate enrollment credit hours by 15. Full-Time Equivalent enrollment for Summer semesters is calculated by dividing enrollment credit hours for all levels by 6.