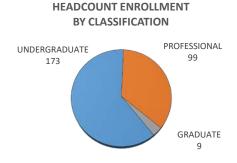

## Summer 2019

| Credit Enrollment and Full-Time Equivalent (FTE) Enrollment |            |        |       |                    |        |       | University of Oklahoma Health Sciences Cent |       |                 |        |
|-------------------------------------------------------------|------------|--------|-------|--------------------|--------|-------|---------------------------------------------|-------|-----------------|--------|
| CLASSIFICATION                                              | ENROLLMENT |        |       | ENROLLMENT - TULSA |        |       | STUDENT CREDIT HOURS                        |       | FULL-TIME EQUIV |        |
|                                                             | Male       | Female | TOTAL | Male               | Female | TOTAL | TOTAL                                       | TULSA | TOTAL           | TULSA  |
| UNDERGRADUATE                                               | 27         | 146    | 173   | 10                 | 62     | 72    | 1942                                        | 798   | 323.97          | 133.11 |
| Third-Year Students                                         | 10         | 72     | 82    | 5                  | 34     | 39    | 984                                         | 468   | 164             | 78     |
| Fourth-Year Students                                        | 17         | 74     | 91    | 5                  | 28     | 33    | 958                                         | 330   | 159.97          | 55.11  |
| PROFESSIONAL                                                | 13         | 86     | 99    | 4                  | 29     | 33    | 343                                         | 117   | 57.15           | 19.5   |
| Professional                                                | 13         | 86     | 99    | 4                  | 29     | 33    | 343                                         | 117   | 57.15           | 19.5   |
| Professional - Special                                      | 0          | 0      | 0     | 0                  | 0      | 0     | 0                                           | 0     | 0               | 0      |
| GRADUATE                                                    | 0          | 9      | 9     | 0                  | 0      | 0     | 36                                          | 0     | 6               | 0      |
| Graduate Students                                           | 0          | 9      | 9     | 0                  | 0      | 0     | 36                                          | 0     | 6               | 0      |
| Graduate - Unclassified                                     | 0          | 0      | 0     | 0                  | 0      | 0     | 0                                           | 0     | 0               | 0      |
| OTAL - COLLEGE OF NURSING                                   | 40         | 241    | 281   | 14                 | 91     | 105   | 2321                                        | 915   | 387.12          | 152.61 |