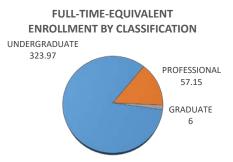

## Summer 2019

| Credit Enrollment and Full-Time Equivalent (FTE) Enrollment |            |        |       |                    |        |       | University of Oklahoma Health Sciences Cent |       |                 |        |
|-------------------------------------------------------------|------------|--------|-------|--------------------|--------|-------|---------------------------------------------|-------|-----------------|--------|
| CLASSIFICATION                                              | ENROLLMENT |        |       | ENROLLMENT - TULSA |        |       | STUDENT CREDIT HOURS                        |       | FULL-TIME EQUIV |        |
|                                                             | Male       | Female | TOTAL | Male               | Female | TOTAL | TOTAL                                       | TULSA | TOTAL           | TULSA  |
| UNDERGRADUATE                                               | 27         | 146    | 173   | 10                 | 62     | 72    | 1942                                        | 798   | 323.97          | 133.11 |
| Third-Year Students                                         | 10         | 72     | 82    | 5                  | 34     | 39    | 984                                         | 468   | 164             | 78     |
| Fourth-Year Students                                        | 17         | 74     | 91    | 5                  | 28     | 33    | 958                                         | 330   | 159.97          | 55.11  |
| PROFESSIONAL                                                | 13         | 86     | 99    | 4                  | 29     | 33    | 343                                         | 117   | 57.15           | 19.5   |
| Professional                                                | 13         | 86     | 99    | 4                  | 29     | 33    | 343                                         | 117   | 57.15           | 19.5   |
| Professional - Special                                      | 0          | 0      | 0     | 0                  | 0      | 0     | 0                                           | 0     | 0               | 0      |
| GRADUATE                                                    | 0          | 9      | 9     | 0                  | 0      | 0     | 36                                          | 0     | 6               | 0      |
| Graduate Students                                           | 0          | 9      | 9     | 0                  | 0      | 0     | 36                                          | 0     | 6               | 0      |
| Graduate - Unclassified                                     | 0          | 0      | 0     | 0                  | 0      | 0     | 0                                           | 0     | 0               | 0      |
| OTAL - COLLEGE OF NURSING                                   | 40         | 241    | 281   | 14                 | 91     | 105   | 2321                                        | 915   | 387.12          | 152.61 |

\* Full-Time Equivalent enrollment for Fall and Spring semesters is calculated by dividing Graduate and Professional enrollment credit hours by 12, the Undergraduate enrollment credit hours by 15. Full-Time Equivalent enrollment for Summer semesters is calculated by dividing enrollment credit hours by 12, the Undergraduate enrollment credit hours by 15. Full-Time Equivalent enrollment for Summer semesters is calculated by dividing enrollment credit hours by 16.