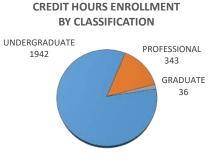

## Summer 2019

| Credit Enrollment and Full-Time Equivalent (FTE) Enrollment |            |        |       |                    |        |       | University of Oklahoma Health Sciences Cent |       |                 |        |
|-------------------------------------------------------------|------------|--------|-------|--------------------|--------|-------|---------------------------------------------|-------|-----------------|--------|
| CLASSIFICATION                                              | ENROLLMENT |        |       | ENROLLMENT - TULSA |        |       | STUDENT CREDIT HOURS                        |       | FULL-TIME EQUIV |        |
|                                                             | Male       | Female | TOTAL | Male               | Female | TOTAL | TOTAL                                       | TULSA | TOTAL           | TULSA  |
| UNDERGRADUATE                                               | 27         | 146    | 173   | 10                 | 62     | 72    | 1942                                        | 798   | 323.97          | 133.11 |
| Third-Year Students                                         | 10         | 72     | 82    | 5                  | 34     | 39    | 984                                         | 468   | 164             | 78     |
| Fourth-Year Students                                        | 17         | 74     | 91    | 5                  | 28     | 33    | 958                                         | 330   | 159.97          | 55.11  |
| PROFESSIONAL                                                | 13         | 86     | 99    | 4                  | 29     | 33    | 343                                         | 117   | 57.15           | 19.5   |
| Professional                                                | 13         | 86     | 99    | 4                  | 29     | 33    | 343                                         | 117   | 57.15           | 19.5   |
| Professional - Special                                      | 0          | 0      | 0     | 0                  | 0      | 0     | 0                                           | 0     | 0               | 0      |
| GRADUATE                                                    | 0          | 9      | 9     | 0                  | 0      | 0     | 36                                          | 0     | 6               | 0      |
| Graduate Students                                           | 0          | 9      | 9     | 0                  | 0      | 0     | 36                                          | 0     | 6               | 0      |
| Graduate - Unclassified                                     | 0          | 0      | 0     | 0                  | 0      | 0     | 0                                           | 0     | 0               | 0      |
| OTAL - COLLEGE OF NURSING                                   | 40         | 241    | 281   | 14                 | 91     | 105   | 2321                                        | 915   | 387.12          | 152.61 |