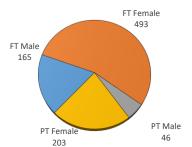

# **ENROLLMENT STATUS**

# **University of Oklahoma Health Sciences Center**

|                            |     |      | GENDER |      | RESIDENCY STATUS |          |      |      |           |      | AGE DISTRIBUTION |       |       |       |       |      | ENROLLMENT STATUS |                  |      |      |           |     |
|----------------------------|-----|------|--------|------|------------------|----------|------|------|-----------|------|------------------|-------|-------|-------|-------|------|-------------------|------------------|------|------|-----------|-----|
| LEVEL/COLLEGE              |     |      |        |      |                  | RESIDENT |      | N    | ON-RESIDE | NT   |                  |       |       |       |       | >50+ |                   | <b>FULL TIME</b> |      |      | PART TIME | :   |
|                            | TOT | Male | Female | %F   | Male             | Female   | %    | Male | Female    | %    | 0-20             | 21-25 | 26-30 | 31-40 | 41-50 | Unkn | Male              | Female           | %F   | Male | Female    | %F  |
| JNDERGRADUATE              | 347 | 38   | 309    | 89%  | 27               | 234      | 75%  | 11   | 75        | 25%  | 150              | 124   | 29    | 36    | 7     | 1    | 31                | 272              | 87%  | 7    | 37        | 13  |
| Allied Health              | 41  | 2    | 39     | 95%  | 2                | 27       | 71%  | 0    | 12        | 29%  | 31               | 8     | 1     | 1     | 0     | 0    | 2                 | 36               | 93%  | 0    | 3         | 79  |
| Dentistry                  | 51  | 0    | 51     | 100% | 0                | 49       | 96%  | 0    | 2         | 4%   | 2                | 35    | 9     | 5     | 0     | 0    | 0                 | 46               | 90%  | 0    | 5         | 10  |
| Nursing                    | 255 | 36   | 219    | 86%  | 25               | 158      | 72%  | 11   | 61        | 28%  | 117              | 81    | 19    | 30    | 7     | 1    | 29                | 190              | 86%  | 7    | 29        | 14  |
| HEALTH PROFESSIONAL        | 479 | 150  | 329    | 69%  | 129              | 246      | 78%  | 21   | 83        | 22%  | 11               | 360   | 62    | 35    | 8     | 3    | 120               | 192              | 65%  | 30   | 137       | 35  |
| Allied Health              | 126 | 10   | 116    | 92%  | 9                | 72       | 64%  | 1    | 44        | 36%  | 0                | 103   | 18    | 4     | 1     | 0    | 7                 | 50               | 45%  | 3    | 66        | 55  |
| Dentistry                  | 0   | 0    | 0      | -    | 0                | 0        | -    | 0    | 0         | -    | 0                | 0     | 0     | 0     | 0     | 0    | 0                 | 0                | -    | 0    | 0         | -   |
| Medicine -MD               | 200 | 106  | 94     | 47%  | 93               | 79       | 86%  | 13   | 15        | 14%  | 1                | 165   | 22    | 12    | 0     | 0    | 89                | 74               | 82%  | 17   | 20        | 19  |
| Medicine -PA               | 0   | 0    | 0      | -    | 0                | 0        | -    | 0    | 0         | -    | 0                | 0     | 0     | 0     | 0     | 0    | 0                 | 0                | -    | 0    | 0         | -   |
| Nursing                    | 21  | 1    | 20     | 95%  | 1                | 14       | 71%  | 0    | 6         | 29%  | 0                | 2     | 5     | 10    | 3     | 1    | 0                 | 0                | 0%   | 1    | 20        | 100 |
| Pharmacy                   | 64  | 19   | 45     | 70%  | 17               | 42       | 92%  | 2    | 3         | 8%   | 10               | 39    | 8     | 5     | 2     | 0    | 17                | 39               | 88%  | 2    | 6         | 13  |
| Public Health              | 68  | 14   | 54     | 79%  | 9                | 39       | 71%  | 5    | 15        | 29%  | 0                | 51    | 9     | 4     | 2     | 2    | 7                 | 29               | 53%  | 7    | 25        | 47  |
| GRADUATE COLLEGE (MS, PhD) | 75  | 23   | 52     | 69%  | 12               | 23       | 47%  | 11   | 29        | 53%  | 0                | 41    | 18    | 15    | 1     | 0    | 14                | 29               | 57%  | 9    | 23        | 43  |
| Allied Health              | 6   | 1    | 5      | 83%  | 1                | 2        | 50%  | 0    | 3         | 50%  | 0                | 5     | 1     | 0     | 0     | 0    | 0                 | 1                | 17%  | 1    | 4         | 83  |
| Dentistry                  | 0   | 0    | 0      | _    | 0                | 0        | -    | 0    | 0         | -    | 0                | 0     | 0     | 0     | 0     | 0    | 0                 | 0                | -    | 0    | 0         |     |
| Graduate -CTS              | 5   | 1    | 4      | 80%  | 0                | 3        | 60%  | 1    | 1         | 40%  | 0                | 0     | 1     | 3     | 1     | 0    | 1                 | 1                | 40%  | 0    | 3         | 60  |
| Medicine                   | 39  | 17   | 22     | 56%  | 10               | 9        | 49%  | 7    | 13        | 51%  | 0                | 28    | 8     | 3     | 0     | 0    | 12                | 15               | 69%  | 5    | 7         | 31  |
| Nursing                    | 8   | 0    | 8      | 100% | 0                | 6        | 75%  | 0    | 2         | 25%  | 0                | 0     | 2     | 6     | 0     | 0    | 0                 | 7                | 88%  | 0    | 1         | 13  |
| Pharmacy                   | 1   | 1    | 0      | 0%   | 0                | 0        | 0%   | 1    | 0         | 100% | 0                | 0     | 1     | 0     | 0     | 0    | 1                 | 0                | 100% | 0    | 0         | 09  |
| Public Health              | 16  | 3    | 13     | 81%  | 1                | 3        | 25%  | 2    | 10        | 75%  | 0                | 8     | 5     | 3     | 0     | 0    | 0                 | 5                | 31%  | 3    | 8         | 69  |
| OTAL OUHSC                 | 907 | 211  | 696    | 77%  | 168              | 509      | 75%  | 43   | 187       | 25%  | 161              | 525   | 112   | 88    | 17    | 4    | 165               | 493              | 73%  | 46   | 203       | 27  |
| Allied Health              | 173 | 13   | 160    | 92%  | 12               | 101      | 65%  | 1    | 59        | 35%  | 31               | 116   | 20    | 5     | 1     | 0    | 9                 | 87               | 55%  | 4    | 73        | 45  |
| Dentistry                  | 51  | 0    | 51     | 100% | 0                | 49       | 96%  | 0    | 2         | 4%   | 2                | 35    | 9     | 5     | 0     | 0    | 0                 | 46               | 90%  | 0    | 5         | 10  |
| Graduate -CTS              | 5   | 1    | 4      | 80%  | 0                | 3        | 60%  | 1    | 1         | 40%  | 0                | 0     | 1     | 3     | 1     | 0    | 1                 | 1                | 40%  | 0    | 3         | 60  |
| Medicine                   | 239 | 123  | 116    | 49%  | 103              | 88       | 80%  | 20   | 28        | 20%  | 1                | 193   | 30    | 15    | 0     | 0    | 101               | 89               | 79%  | 22   | 27        | 21  |
| Nursing                    | 284 | 37   | 247    | 87%  | 26               | 178      | 72%  | 11   | 69        | 28%  | 117              | 83    | 26    | 46    | 10    | 2    | 29                | 197              | 80%  | 8    | 50        | 20  |
| Pharmacy                   | 65  | 20   | 45     | 69%  | 17               | 42       | 91%  | 3    | 3         | 9%   | 10               | 39    | 9     | 5     | 2     | 0    | 18                | 39               | 88%  | 2    | 6         | 12  |
| Public Health              | 84  | 17   | 67     | 80%  | 10               | 42       | 62%  | 7    | 25        | 38%  | 0                | 59    | 14    | 7     | 2     | 2    | 7                 | 34               | 49%  | 10   | 33        | 51  |
| Norman Inter-Campus        | 0   | 0    | 0      | -    | 0                | 0        | -    | 0    | 0         | -    | 0                | 0     | 0     | 0     | 0     | 0    | 0                 | 0                | -    | 0    | 0         |     |
| Non-Degree                 | 6   | 0    | 6      | 100% | 0                | 6        | 100% | 0    | 0         | 0%   | 0                | 0     | 3     | 2     | 1     | 0    | 0                 | 0                | 0%   | 0    | 6         | 10  |