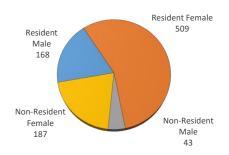

# **RESIDENCY STATUS**

# **University of Oklahoma Health Sciences Center**

|                            |     |      | GENDER |      | RESIDENCY STATUS |          |      |      |           |      | AGE DISTRIBUTION |       |       |       |       |      | ENROLLMENT STATUS |                  |      |      |           |     |
|----------------------------|-----|------|--------|------|------------------|----------|------|------|-----------|------|------------------|-------|-------|-------|-------|------|-------------------|------------------|------|------|-----------|-----|
| LEVEL/COLLEGE              |     |      |        |      |                  | RESIDENT |      | N    | ON-RESIDE | NT   |                  |       |       |       |       | >50+ |                   | <b>FULL TIME</b> |      |      | PART TIME | :   |
|                            | TOT | Male | Female | %F   | Male             | Female   | %    | Male | Female    | %    | 0-20             | 21-25 | 26-30 | 31-40 | 41-50 | Unkn | Male              | Female           | %F   | Male | Female    | %F  |
| JNDERGRADUATE              | 347 | 38   | 309    | 89%  | 27               | 234      | 75%  | 11   | 75        | 25%  | 150              | 124   | 29    | 36    | 7     | 1    | 31                | 272              | 87%  | 7    | 37        | 13  |
| Allied Health              | 41  | 2    | 39     | 95%  | 2                | 27       | 71%  | 0    | 12        | 29%  | 31               | 8     | 1     | 1     | 0     | 0    | 2                 | 36               | 93%  | 0    | 3         | 79  |
| Dentistry                  | 51  | 0    | 51     | 100% | 0                | 49       | 96%  | 0    | 2         | 4%   | 2                | 35    | 9     | 5     | 0     | 0    | 0                 | 46               | 90%  | 0    | 5         | 10  |
| Nursing                    | 255 | 36   | 219    | 86%  | 25               | 158      | 72%  | 11   | 61        | 28%  | 117              | 81    | 19    | 30    | 7     | 1    | 29                | 190              | 86%  | 7    | 29        | 14  |
| HEALTH PROFESSIONAL        | 479 | 150  | 329    | 69%  | 129              | 246      | 78%  | 21   | 83        | 22%  | 11               | 360   | 62    | 35    | 8     | 3    | 120               | 192              | 65%  | 30   | 137       | 35  |
| Allied Health              | 126 | 10   | 116    | 92%  | 9                | 72       | 64%  | 1    | 44        | 36%  | 0                | 103   | 18    | 4     | 1     | 0    | 7                 | 50               | 45%  | 3    | 66        | 55  |
| Dentistry                  | 0   | 0    | 0      | -    | 0                | 0        | -    | 0    | 0         | -    | 0                | 0     | 0     | 0     | 0     | 0    | 0                 | 0                | -    | 0    | 0         | -   |
| Medicine -MD               | 200 | 106  | 94     | 47%  | 93               | 79       | 86%  | 13   | 15        | 14%  | 1                | 165   | 22    | 12    | 0     | 0    | 89                | 74               | 82%  | 17   | 20        | 19  |
| Medicine -PA               | 0   | 0    | 0      | -    | 0                | 0        | -    | 0    | 0         | -    | 0                | 0     | 0     | 0     | 0     | 0    | 0                 | 0                | -    | 0    | 0         | -   |
| Nursing                    | 21  | 1    | 20     | 95%  | 1                | 14       | 71%  | 0    | 6         | 29%  | 0                | 2     | 5     | 10    | 3     | 1    | 0                 | 0                | 0%   | 1    | 20        | 100 |
| Pharmacy                   | 64  | 19   | 45     | 70%  | 17               | 42       | 92%  | 2    | 3         | 8%   | 10               | 39    | 8     | 5     | 2     | 0    | 17                | 39               | 88%  | 2    | 6         | 13  |
| Public Health              | 68  | 14   | 54     | 79%  | 9                | 39       | 71%  | 5    | 15        | 29%  | 0                | 51    | 9     | 4     | 2     | 2    | 7                 | 29               | 53%  | 7    | 25        | 47  |
| GRADUATE COLLEGE (MS, PhD) | 75  | 23   | 52     | 69%  | 12               | 23       | 47%  | 11   | 29        | 53%  | 0                | 41    | 18    | 15    | 1     | 0    | 14                | 29               | 57%  | 9    | 23        | 43  |
| Allied Health              | 6   | 1    | 5      | 83%  | 1                | 2        | 50%  | 0    | 3         | 50%  | 0                | 5     | 1     | 0     | 0     | 0    | 0                 | 1                | 17%  | 1    | 4         | 83  |
| Dentistry                  | 0   | 0    | 0      | _    | 0                | 0        | -    | 0    | 0         | -    | 0                | 0     | 0     | 0     | 0     | 0    | 0                 | 0                | -    | 0    | 0         |     |
| Graduate -CTS              | 5   | 1    | 4      | 80%  | 0                | 3        | 60%  | 1    | 1         | 40%  | 0                | 0     | 1     | 3     | 1     | 0    | 1                 | 1                | 40%  | 0    | 3         | 60  |
| Medicine                   | 39  | 17   | 22     | 56%  | 10               | 9        | 49%  | 7    | 13        | 51%  | 0                | 28    | 8     | 3     | 0     | 0    | 12                | 15               | 69%  | 5    | 7         | 31  |
| Nursing                    | 8   | 0    | 8      | 100% | 0                | 6        | 75%  | 0    | 2         | 25%  | 0                | 0     | 2     | 6     | 0     | 0    | 0                 | 7                | 88%  | 0    | 1         | 13  |
| Pharmacy                   | 1   | 1    | 0      | 0%   | 0                | 0        | 0%   | 1    | 0         | 100% | 0                | 0     | 1     | 0     | 0     | 0    | 1                 | 0                | 100% | 0    | 0         | 09  |
| Public Health              | 16  | 3    | 13     | 81%  | 1                | 3        | 25%  | 2    | 10        | 75%  | 0                | 8     | 5     | 3     | 0     | 0    | 0                 | 5                | 31%  | 3    | 8         | 69  |
| OTAL OUHSC                 | 907 | 211  | 696    | 77%  | 168              | 509      | 75%  | 43   | 187       | 25%  | 161              | 525   | 112   | 88    | 17    | 4    | 165               | 493              | 73%  | 46   | 203       | 27  |
| Allied Health              | 173 | 13   | 160    | 92%  | 12               | 101      | 65%  | 1    | 59        | 35%  | 31               | 116   | 20    | 5     | 1     | 0    | 9                 | 87               | 55%  | 4    | 73        | 45  |
| Dentistry                  | 51  | 0    | 51     | 100% | 0                | 49       | 96%  | 0    | 2         | 4%   | 2                | 35    | 9     | 5     | 0     | 0    | 0                 | 46               | 90%  | 0    | 5         | 10  |
| Graduate -CTS              | 5   | 1    | 4      | 80%  | 0                | 3        | 60%  | 1    | 1         | 40%  | 0                | 0     | 1     | 3     | 1     | 0    | 1                 | 1                | 40%  | 0    | 3         | 60  |
| Medicine                   | 239 | 123  | 116    | 49%  | 103              | 88       | 80%  | 20   | 28        | 20%  | 1                | 193   | 30    | 15    | 0     | 0    | 101               | 89               | 79%  | 22   | 27        | 21  |
| Nursing                    | 284 | 37   | 247    | 87%  | 26               | 178      | 72%  | 11   | 69        | 28%  | 117              | 83    | 26    | 46    | 10    | 2    | 29                | 197              | 80%  | 8    | 50        | 20  |
| Pharmacy                   | 65  | 20   | 45     | 69%  | 17               | 42       | 91%  | 3    | 3         | 9%   | 10               | 39    | 9     | 5     | 2     | 0    | 18                | 39               | 88%  | 2    | 6         | 12  |
| Public Health              | 84  | 17   | 67     | 80%  | 10               | 42       | 62%  | 7    | 25        | 38%  | 0                | 59    | 14    | 7     | 2     | 2    | 7                 | 34               | 49%  | 10   | 33        | 51  |
| Norman Inter-Campus        | 0   | 0    | 0      | -    | 0                | 0        | -    | 0    | 0         | -    | 0                | 0     | 0     | 0     | 0     | 0    | 0                 | 0                | -    | 0    | 0         |     |
| Non-Degree                 | 6   | 0    | 6      | 100% | 0                | 6        | 100% | 0    | 0         | 0%   | 0                | 0     | 3     | 2     | 1     | 0    | 0                 | 0                | 0%   | 0    | 6         | 10  |