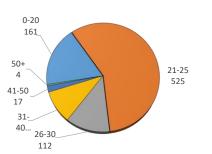

# **AGE DISTRIBUTION**

# **University of Oklahoma Health Sciences Center**

|                            |     |      | GENDER |      | RESIDENCY STATUS |          |      |      |           |      | AGE DISTRIBUTION |       |       |       |       |      | ENROLLMENT STATUS |                  |      |      |           |     |
|----------------------------|-----|------|--------|------|------------------|----------|------|------|-----------|------|------------------|-------|-------|-------|-------|------|-------------------|------------------|------|------|-----------|-----|
| LEVEL/COLLEGE              |     |      |        |      |                  | RESIDENT |      | N    | ON-RESIDE | NT   |                  |       |       |       |       | >50+ |                   | <b>FULL TIME</b> |      |      | PART TIME | :   |
|                            | TOT | Male | Female | %F   | Male             | Female   | %    | Male | Female    | %    | 0-20             | 21-25 | 26-30 | 31-40 | 41-50 | Unkn | Male              | Female           | %F   | Male | Female    | %F  |
| JNDERGRADUATE              | 347 | 38   | 309    | 89%  | 27               | 234      | 75%  | 11   | 75        | 25%  | 150              | 124   | 29    | 36    | 7     | 1    | 31                | 272              | 87%  | 7    | 37        | 13  |
| Allied Health              | 41  | 2    | 39     | 95%  | 2                | 27       | 71%  | 0    | 12        | 29%  | 31               | 8     | 1     | 1     | 0     | 0    | 2                 | 36               | 93%  | 0    | 3         | 79  |
| Dentistry                  | 51  | 0    | 51     | 100% | 0                | 49       | 96%  | 0    | 2         | 4%   | 2                | 35    | 9     | 5     | 0     | 0    | 0                 | 46               | 90%  | 0    | 5         | 10  |
| Nursing                    | 255 | 36   | 219    | 86%  | 25               | 158      | 72%  | 11   | 61        | 28%  | 117              | 81    | 19    | 30    | 7     | 1    | 29                | 190              | 86%  | 7    | 29        | 14  |
| HEALTH PROFESSIONAL        | 479 | 150  | 329    | 69%  | 129              | 246      | 78%  | 21   | 83        | 22%  | 11               | 360   | 62    | 35    | 8     | 3    | 120               | 192              | 65%  | 30   | 137       | 35  |
| Allied Health              | 126 | 10   | 116    | 92%  | 9                | 72       | 64%  | 1    | 44        | 36%  | 0                | 103   | 18    | 4     | 1     | 0    | 7                 | 50               | 45%  | 3    | 66        | 55  |
| Dentistry                  | 0   | 0    | 0      | -    | 0                | 0        | -    | 0    | 0         | -    | 0                | 0     | 0     | 0     | 0     | 0    | 0                 | 0                | -    | 0    | 0         | -   |
| Medicine -MD               | 200 | 106  | 94     | 47%  | 93               | 79       | 86%  | 13   | 15        | 14%  | 1                | 165   | 22    | 12    | 0     | 0    | 89                | 74               | 82%  | 17   | 20        | 19  |
| Medicine -PA               | 0   | 0    | 0      | -    | 0                | 0        | -    | 0    | 0         | -    | 0                | 0     | 0     | 0     | 0     | 0    | 0                 | 0                | -    | 0    | 0         | -   |
| Nursing                    | 21  | 1    | 20     | 95%  | 1                | 14       | 71%  | 0    | 6         | 29%  | 0                | 2     | 5     | 10    | 3     | 1    | 0                 | 0                | 0%   | 1    | 20        | 100 |
| Pharmacy                   | 64  | 19   | 45     | 70%  | 17               | 42       | 92%  | 2    | 3         | 8%   | 10               | 39    | 8     | 5     | 2     | 0    | 17                | 39               | 88%  | 2    | 6         | 13  |
| Public Health              | 68  | 14   | 54     | 79%  | 9                | 39       | 71%  | 5    | 15        | 29%  | 0                | 51    | 9     | 4     | 2     | 2    | 7                 | 29               | 53%  | 7    | 25        | 47  |
| GRADUATE COLLEGE (MS, PhD) | 75  | 23   | 52     | 69%  | 12               | 23       | 47%  | 11   | 29        | 53%  | 0                | 41    | 18    | 15    | 1     | 0    | 14                | 29               | 57%  | 9    | 23        | 43  |
| Allied Health              | 6   | 1    | 5      | 83%  | 1                | 2        | 50%  | 0    | 3         | 50%  | 0                | 5     | 1     | 0     | 0     | 0    | 0                 | 1                | 17%  | 1    | 4         | 83  |
| Dentistry                  | 0   | 0    | 0      | _    | 0                | 0        | -    | 0    | 0         | -    | 0                | 0     | 0     | 0     | 0     | 0    | 0                 | 0                | -    | 0    | 0         |     |
| Graduate -CTS              | 5   | 1    | 4      | 80%  | 0                | 3        | 60%  | 1    | 1         | 40%  | 0                | 0     | 1     | 3     | 1     | 0    | 1                 | 1                | 40%  | 0    | 3         | 60  |
| Medicine                   | 39  | 17   | 22     | 56%  | 10               | 9        | 49%  | 7    | 13        | 51%  | 0                | 28    | 8     | 3     | 0     | 0    | 12                | 15               | 69%  | 5    | 7         | 31  |
| Nursing                    | 8   | 0    | 8      | 100% | 0                | 6        | 75%  | 0    | 2         | 25%  | 0                | 0     | 2     | 6     | 0     | 0    | 0                 | 7                | 88%  | 0    | 1         | 13  |
| Pharmacy                   | 1   | 1    | 0      | 0%   | 0                | 0        | 0%   | 1    | 0         | 100% | 0                | 0     | 1     | 0     | 0     | 0    | 1                 | 0                | 100% | 0    | 0         | 09  |
| Public Health              | 16  | 3    | 13     | 81%  | 1                | 3        | 25%  | 2    | 10        | 75%  | 0                | 8     | 5     | 3     | 0     | 0    | 0                 | 5                | 31%  | 3    | 8         | 69  |
| OTAL OUHSC                 | 907 | 211  | 696    | 77%  | 168              | 509      | 75%  | 43   | 187       | 25%  | 161              | 525   | 112   | 88    | 17    | 4    | 165               | 493              | 73%  | 46   | 203       | 27  |
| Allied Health              | 173 | 13   | 160    | 92%  | 12               | 101      | 65%  | 1    | 59        | 35%  | 31               | 116   | 20    | 5     | 1     | 0    | 9                 | 87               | 55%  | 4    | 73        | 45  |
| Dentistry                  | 51  | 0    | 51     | 100% | 0                | 49       | 96%  | 0    | 2         | 4%   | 2                | 35    | 9     | 5     | 0     | 0    | 0                 | 46               | 90%  | 0    | 5         | 10  |
| Graduate -CTS              | 5   | 1    | 4      | 80%  | 0                | 3        | 60%  | 1    | 1         | 40%  | 0                | 0     | 1     | 3     | 1     | 0    | 1                 | 1                | 40%  | 0    | 3         | 60  |
| Medicine                   | 239 | 123  | 116    | 49%  | 103              | 88       | 80%  | 20   | 28        | 20%  | 1                | 193   | 30    | 15    | 0     | 0    | 101               | 89               | 79%  | 22   | 27        | 21  |
| Nursing                    | 284 | 37   | 247    | 87%  | 26               | 178      | 72%  | 11   | 69        | 28%  | 117              | 83    | 26    | 46    | 10    | 2    | 29                | 197              | 80%  | 8    | 50        | 20  |
| Pharmacy                   | 65  | 20   | 45     | 69%  | 17               | 42       | 91%  | 3    | 3         | 9%   | 10               | 39    | 9     | 5     | 2     | 0    | 18                | 39               | 88%  | 2    | 6         | 12  |
| Public Health              | 84  | 17   | 67     | 80%  | 10               | 42       | 62%  | 7    | 25        | 38%  | 0                | 59    | 14    | 7     | 2     | 2    | 7                 | 34               | 49%  | 10   | 33        | 51  |
| Norman Inter-Campus        | 0   | 0    | 0      | -    | 0                | 0        | -    | 0    | 0         | -    | 0                | 0     | 0     | 0     | 0     | 0    | 0                 | 0                | -    | 0    | 0         |     |
| Non-Degree                 | 6   | 0    | 6      | 100% | 0                | 6        | 100% | 0    | 0         | 0%   | 0                | 0     | 3     | 2     | 1     | 0    | 0                 | 0                | 0%   | 0    | 6         | 10  |