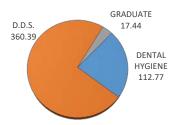

## Fall 2020

| CLASSIFICATION               | ENROLLMENT |        |       | ENROLLMENT - TULSA |        |       | STUDENT CREDIT HOURS |       | FULL-TIME EQUIV |       |
|------------------------------|------------|--------|-------|--------------------|--------|-------|----------------------|-------|-----------------|-------|
|                              | Male       | Female | TOTAL | Male               | Female | TOTAL | TOTAL                | TULSA | TOTAL           | TULSA |
| DENTAL HYGIENE               | 1          | 90     | 91    | 0                  | 0      | 0     | 1689                 | 0     | 112.77          | 0     |
| Junior                       | 0          | 47     | 47    | 0                  | 0      | 0     | 893                  | 0     | 59.69           | 0     |
| Senior                       | 1          | 43     | 44    | 0                  | 0      | 0     | 796                  | 0     | 53.08           | 0     |
| D.D.S.                       | 136        | 99     | 235   | 0                  | 0      | 0     | 4325                 | 0     | 360.39          | 0     |
| 1st Year Students            | 34         | 18     | 52    | 0                  | 0      | 0     | 1300                 | 0     | 108.16          | 0     |
| 2nd Year Students            | 30         | 23     | 53    | 0                  | 0      | 0     | 901                  | 0     | 75.26           | 0     |
| 3rd Year Students            | 39         | 26     | 65    | 0                  | 0      | 0     | 786                  | 0     | 65.48           | 0     |
| 4th Year Students            | 33         | 32     | 65    | 0                  | 0      | 0     | 1338                 | 0     | 111.49          | 0     |
| Special Students             | 0          | 0      | 0     | 0                  | 0      | 0     | 0                    | 0     | 0               | 0     |
| GRADUATE                     | 13         | 6      | 19    | 0                  | 0      | 0     | 209                  | 0     | 17.44           | 0     |
| Graduate Students            | 13         | 6      | 19    | 0                  | 0      | 0     | 209                  | 0     | 17.44           | 0     |
| TOTAL - COLLEGE OF DENTISTRY | 150        | 195    | 345   | 0                  | 0      | 0     | 6223                 | 0     | 490.6           | 0     |

## FULL-TIME-EQUIVALENT ENROLLMENT BY CLASSIFICATION

\* Full-Time Equivalent enrollment for Fall and Spring semesters is calculated by dividing Graduate and Professional enrollment credit hours by 12, the Undergraduate enrollment credit hours by 15. Full-Time Equivalent enrollment for Summer semesters is calculated by dividing enrollment credit hours for all levels by 6.