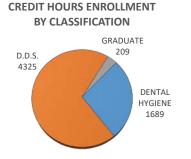

## Fall 2020

| CLASSIFICATION               | ENROLLMENT |        |       | ENROLLMENT - TULSA |        |       | STUDENT CREDIT HOURS |       | FULL-TIME EQUIV |       |
|------------------------------|------------|--------|-------|--------------------|--------|-------|----------------------|-------|-----------------|-------|
|                              | Male       | Female | TOTAL | Male               | Female | TOTAL | TOTAL                | TULSA | TOTAL           | TULSA |
| DENTAL HYGIENE               | 1          | 90     | 91    | 0                  | 0      | 0     | 1689                 | 0     | 112.77          | 0     |
| Junior                       | 0          | 47     | 47    | 0                  | 0      | 0     | 893                  | 0     | 59.69           | 0     |
| Senior                       | 1          | 43     | 44    | 0                  | 0      | 0     | 796                  | 0     | 53.08           | 0     |
| D.D.S.                       | 136        | 99     | 235   | 0                  | 0      | 0     | 4325                 | 0     | 360.39          | 0     |
| 1st Year Students            | 34         | 18     | 52    | 0                  | 0      | 0     | 1300                 | 0     | 108.16          | 0     |
| 2nd Year Students            | 30         | 23     | 53    | 0                  | 0      | 0     | 901                  | 0     | 75.26           | 0     |
| 3rd Year Students            | 39         | 26     | 65    | 0                  | 0      | 0     | 786                  | 0     | 65.48           | 0     |
| 4th Year Students            | 33         | 32     | 65    | 0                  | 0      | 0     | 1338                 | 0     | 111.49          | 0     |
| Special Students             | 0          | 0      | 0     | 0                  | 0      | 0     | 0                    | 0     | 0               | 0     |
| GRADUATE                     | 13         | 6      | 19    | 0                  | 0      | 0     | 209                  | 0     | 17.44           | 0     |
| Graduate Students            | 13         | 6      | 19    | 0                  | 0      | 0     | 209                  | 0     | 17.44           | 0     |
| TOTAL - COLLEGE OF DENTISTRY | 150        | 195    | 345   | 0                  | 0      | 0     | 6223                 | 0     | 490.6           | 0     |