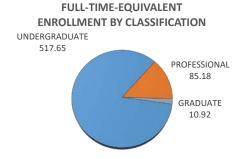

| CLASSIFICATION             |      | ENROLLMENT |       | ENROLLMENT - TULSA |        | STUDENT CREDIT HOURS |       | FULL-TIME EQUIV |        |        |
|----------------------------|------|------------|-------|--------------------|--------|----------------------|-------|-----------------|--------|--------|
|                            | Male | Female     | TOTAL | Male               | Female | TOTAL                | TOTAL | TULSA           | TOTAL  | TULSA  |
| UNDERGRADUATE              | 64   | 472        | 536   | 20                 | 111    | 131                  | 7766  | 1824            | 517.65 | 121.59 |
| Third-Year Students        | 44   | 278        | 322   | 13                 | 77     | 90                   | 4604  | 1235            | 306.85 | 82.32  |
| Fourth-Year Students       | 20   | 194        | 214   | 7                  | 34     | 41                   | 3162  | 589             | 210.8  | 39.27  |
| PROFESSIONAL               | 15   | 132        | 147   | 2                  | 32     | 34                   | 1023  | 266             | 85.18  | 22.12  |
| Professional               | 15   | 132        | 147   | 2                  | 32     | 34                   | 1023  | 266             | 85.18  | 22.12  |
| Professional - Special     | 0    | 0          | 0     | 0                  | 0      | 0                    | 0     | 0               | 0      | 0      |
| GRADUATE                   | 0    | 16         | 16    | 0                  | 0      | 0                    | 131   | 0               | 10.92  | 0      |
| Graduate Students          | 0    | 16         | 16    | 0                  | 0      | 0                    | 131   | 0               | 10.92  | 0      |
| Graduate - Unclassified    | 0    | 0          | 0     | 0                  | 0      | 0                    | 0     | 0               | 0      | 0      |
| TOTAL - COLLEGE OF NURSING | 79   | 620        | 699   | 22                 | 143    | 165                  | 8920  | 2090            | 613.75 | 143.71 |

<sup>\*</sup> Full-Time Equivalent enrollment for Fall and Spring semesters is calculated by dividing Graduate and Professional enrollment credit hours by 12, the Undergraduate enrollment credit hours by 15. Full-Time Equivalent enrollment for Summer semesters is calculated by dividing enrollment credit hours for all levels by 6.