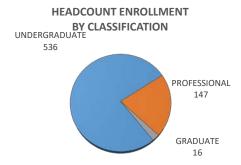

| CLASSIFICATION             |      | ENROLLMENT |       | ENROLLMENT - TULSA |        | STUDENT CREDIT HOURS |       | FULL-TIME EQUIV |        |        |
|----------------------------|------|------------|-------|--------------------|--------|----------------------|-------|-----------------|--------|--------|
|                            | Male | Female     | TOTAL | Male               | Female | TOTAL                | TOTAL | TULSA           | TOTAL  | TULSA  |
| UNDERGRADUATE              | 64   | 472        | 536   | 20                 | 111    | 131                  | 7766  | 1824            | 517.65 | 121.59 |
| Third-Year Students        | 44   | 278        | 322   | 13                 | 77     | 90                   | 4604  | 1235            | 306.85 | 82.32  |
| Fourth-Year Students       | 20   | 194        | 214   | 7                  | 34     | 41                   | 3162  | 589             | 210.8  | 39.27  |
| PROFESSIONAL               | 15   | 132        | 147   | 2                  | 32     | 34                   | 1023  | 266             | 85.18  | 22.12  |
| Professional               | 15   | 132        | 147   | 2                  | 32     | 34                   | 1023  | 266             | 85.18  | 22.12  |
| Professional - Special     | 0    | 0          | 0     | 0                  | 0      | 0                    | 0     | 0               | 0      | 0      |
| GRADUATE                   | 0    | 16         | 16    | 0                  | 0      | 0                    | 131   | 0               | 10.92  | 0      |
| Graduate Students          | 0    | 16         | 16    | 0                  | 0      | 0                    | 131   | 0               | 10.92  | 0      |
| Graduate - Unclassified    | 0    | 0          | 0     | 0                  | 0      | 0                    | 0     | 0               | 0      | 0      |
| TOTAL - COLLEGE OF NURSING | 79   | 620        | 699   | 22                 | 143    | 165                  | 8920  | 2090            | 613.75 | 143.71 |