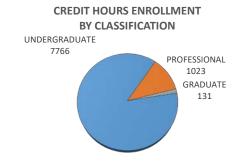

| CLASSIFICATION             |      | ENROLLMENT |       | ENROLLMENT - TULSA |        | STUDENT CREDIT HOURS |       | FULL-TIME EQUIV |        |        |
|----------------------------|------|------------|-------|--------------------|--------|----------------------|-------|-----------------|--------|--------|
|                            | Male | Female     | TOTAL | Male               | Female | TOTAL                | TOTAL | TULSA           | TOTAL  | TULSA  |
| UNDERGRADUATE              | 64   | 472        | 536   | 20                 | 111    | 131                  | 7766  | 1824            | 517.65 | 121.59 |
| Third-Year Students        | 44   | 278        | 322   | 13                 | 77     | 90                   | 4604  | 1235            | 306.85 | 82.32  |
| Fourth-Year Students       | 20   | 194        | 214   | 7                  | 34     | 41                   | 3162  | 589             | 210.8  | 39.27  |
| PROFESSIONAL               | 15   | 132        | 147   | 2                  | 32     | 34                   | 1023  | 266             | 85.18  | 22.12  |
| Professional               | 15   | 132        | 147   | 2                  | 32     | 34                   | 1023  | 266             | 85.18  | 22.12  |
| Professional - Special     | 0    | 0          | 0     | 0                  | 0      | 0                    | 0     | 0               | 0      | 0      |
| GRADUATE                   | 0    | 16         | 16    | 0                  | 0      | 0                    | 131   | 0               | 10.92  | 0      |
| Graduate Students          | 0    | 16         | 16    | 0                  | 0      | 0                    | 131   | 0               | 10.92  | 0      |
| Graduate - Unclassified    | 0    | 0          | 0     | 0                  | 0      | 0                    | 0     | 0               | 0      | 0      |
| TOTAL - COLLEGE OF NURSING | 79   | 620        | 699   | 22                 | 143    | 165                  | 8920  | 2090            | 613.75 | 143.71 |