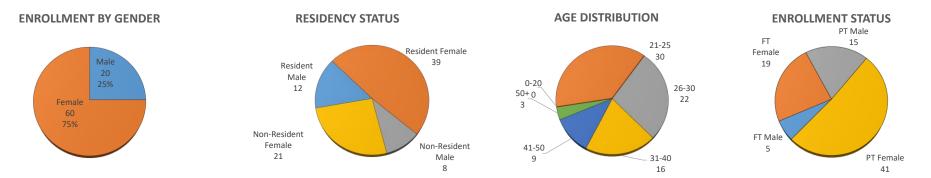

## **ADMITTED BY LEVEL REPORT**

Spring 2020

Gender, Residency, Age & Full/Part Time Totals

**University of Oklahoma Health Sciences Center** 

|                            |     |      | GENDER |      | RESIDENCY STATUS |        |      |              |        |     | AGE DISTRIBUTION |       |       |       |       |      | ENROLLMENT STATUS |        |      |           |        |      |
|----------------------------|-----|------|--------|------|------------------|--------|------|--------------|--------|-----|------------------|-------|-------|-------|-------|------|-------------------|--------|------|-----------|--------|------|
| LEVEL/COLLEGE              |     |      |        |      | RESIDENT         |        |      | NON-RESIDENT |        |     |                  |       |       |       |       | >50+ | FULL TIME         |        |      | PART TIME |        |      |
|                            | TOT | Male | Female | %F   | Male             | Female | %    | Male         | Female | %   | 0-20             | 21-25 | 26-30 | 31-40 | 41-50 | Unkn | Male              | Female | %F   | Male      | Female | %F   |
| UNDERGRADUATE              | 39  | 8    | 31     | 79%  | 4                | 18     | 56%  | 4            | 13     | 44% | 0                | 16    | 11    | 6     | 5     | 1    | 3                 | 12     | 38%  | 5         | 19     | 62%  |
| Allied Health              | 3   | 1    | 2      | 67%  | 0                | 1      | 33%  | 1            | 1      | 67% | 0                | 0     | 0     | 0     | 3     | 0    | 0                 | 0      | 0%   | 1         | 2      | 1009 |
| Dentistry                  | 0   | 0    | 0      | -    | 0                | 0      | -    | 0            | 0      | -   | 0                | 0     | 0     | 0     | 0     | 0    | 0                 | 0      | -    | 0         | 0      | -    |
| Nursing                    | 36  | 7    | 29     | 81%  | 4                | 17     | 58%  | 3            | 12     | 42% | 0                | 16    | 11    | 6     | 2     | 1    | 3                 | 12     | 42%  | 4         | 17     | 589  |
| HEALTH PROFESSIONAL        | 23  | 8    | 15     | 65%  | 5                | 10     | 65%  | 3            | 5      | 35% | 0                | 8     | 7     | 4     | 3     | 1    | 0                 | 1      | 4%   | 8         | 14     | 969  |
| Allied Health              | 7   | 1    | 6      | 86%  | 0                | 3      | 43%  | 1            | 3      | 57% | 0                | 3     | 3     | 0     | 0     | 1    | 0                 | 0      | 0%   | 1         | 6      | 100  |
| Dentistry                  | 0   | 0    | 0      | -    | 0                | 0      | -    | 0            | 0      | -   | 0                | 0     | 0     | 0     | 0     | 0    | 0                 | 0      | -    | 0         | 0      | -    |
| Medicine -MD               | 0   | 0    | 0      | -    | 0                | 0      | -    | 0            | 0      | -   | 0                | 0     | 0     | 0     | 0     | 0    | 0                 | 0      | -    | 0         | 0      | -    |
| Medicine -PA               | 0   | 0    | 0      | -    | 0                | 0      | -    | 0            | 0      | -   | 0                | 0     | 0     | 0     | 0     | 0    | 0                 | 0      | -    | 0         | 0      | -    |
| Nursing                    | 4   | 0    | 4      | 100% | 0                | 3      | 75%  | 0            | 1      | 25% | 0                | 0     | 1     | 1     | 2     | 0    | 0                 | 1      | 25%  | 0         | 3      | 75   |
| Pharmacy                   | 0   | 0    | 0      | -    | 0                | 0      | -    | 0            | 0      | -   | 0                | 0     | 0     | 0     | 0     | 0    | 0                 | 0      | -    | 0         | 0      | -    |
| Public Health              | 12  | 7    | 5      | 42%  | 5                | 4      | 75%  | 2            | 1      | 25% | 0                | 5     | 3     | 3     | 1     | 0    | 0                 | 0      | 0%   | 7         | 5      | 100  |
| GRADUATE COLLEGE (MS, PhD) | 14  | 4    | 10     | 71%  | 3                | 7      | 71%  | 1            | 3      | 29% | 0                | 5     | 3     | 5     | 1     | 0    | 2                 | 6      | 57%  | 2         | 4      | 43   |
| Allied Health              | 5   | 0    | 5      | 100% | 0                | 4      | 80%  | 0            | 1      | 20% | 0                | 1     | 2     | 1     | 1     | 0    | 0                 | 2      | 40%  | 0         | 3      | 60   |
| Dentistry                  | 0   | 0    | 0      | -    | 0                | 0      | -    | 0            | 0      | -   | 0                | 0     | 0     | 0     | 0     | 0    | 0                 | 0      | -    | 0         | 0      | -    |
| Graduate -CTS              | 1   | 0    | 1      | 100% | 0                | 1      | 100% | 0            | 0      | 0%  | 0                | 0     | 0     | 1     | 0     | 0    | 0                 | 1      | 100% | 0         | 0      | 09   |
| Medicine                   | 6   | 3    | 3      | 50%  | 2                | 1      | 50%  | 1            | 2      | 50% | 0                | 3     | 1     | 2     | 0     | 0    | 1                 | 2      | 50%  | 2         | 1      | 50   |
| Nursing                    | 0   | 0    | 0      | -    | 0                | 0      | -    | 0            | 0      | -   | 0                | 0     | 0     | 0     | 0     | 0    | 0                 | 0      | -    | 0         | 0      | -    |
| Pharmacy                   | 0   | 0    | 0      | -    | 0                | 0      | -    | 0            | 0      | -   | 0                | 0     | 0     | 0     | 0     | 0    | 0                 | 0      | -    | 0         | 0      |      |
| Public Health              | 2   | 1    | 1      | 50%  | 1                | 1      | 100% | 0            | 0      | 0%  | 0                | 1     | 0     | 1     | 0     | 0    | 1                 | 1      | 100% | 0         | 0      | 09   |
| TOTAL OUHSC                | 80  | 20   | 60     | 75%  | 12               | 39     | 64%  | 8            | 21     | 36% | 0                | 30    | 22    | 16    | 9     | 3    | 5                 | 19     | 30%  | 15        | 41     | 70   |
| Allied Health              | 15  | 2    | 13     | 87%  | 0                | 8      | 53%  | 2            | 5      | 47% | 0                | 4     | 5     | 1     | 4     | 1    | 0                 | 2      | 13%  | 2         | 11     | 87   |
| Dentistry                  | 0   | 0    | 0      | -    | 0                | 0      | -    | 0            | 0      | -   | 0                | 0     | 0     | 0     | 0     | 0    | 0                 | 0      | -    | 0         | 0      | -    |
| Graduate -CTS              | 1   | 0    | 1      | 100% | 0                | 1      | 100% | 0            | 0      | 0%  | 0                | 0     | 0     | 1     | 0     | 0    | 0                 | 1      | 100% | 0         | 0      | 09   |
| Medicine                   | 6   | 3    | 3      | 50%  | 2                | 1      | 50%  | 1            | 2      | 50% | 0                | 3     | 1     | 2     | 0     | 0    | 1                 | 2      | 50%  | 2         | 1      | 50   |
| Nursing                    | 40  | 7    | 33     | 83%  | 4                | 20     | 60%  | 3            | 13     | 40% | 0                | 16    | 12    | 7     | 4     | 1    | 3                 | 13     | 40%  | 4         | 20     | 60   |
| Pharmacy                   | 0   | 0    | 0      | -    | 0                | 0      | -    | 0            | 0      | -   | 0                | 0     | 0     | 0     | 0     | 0    | 0                 | 0      | -    | 0         | 0      |      |
| Public Health              | 14  | 8    | 6      | 43%  | 6                | 5      | 79%  | 2            | 1      | 21% | 0                | 6     | 3     | 4     | 1     | 0    | 1                 | 1      | 14%  | 7         | 5      | 86   |
| Norman Inter-Campus        | 0   | 0    | 0      | -    | 0                | 0      | -    | 0            | 0      | -   | 0                | 0     | 0     | 0     | 0     | 0    | 0                 | 0      | -    | 0         | 0      | -    |
| Non-Degree                 | 4   | 0    | 4      | 100% | 0                | 4      | 100% | 0            | 0      | 0%  | 0                | 1     | 1     | 1     | 0     | 1    | 0                 | 0      | 0%   | 0         | 4      | 100  |