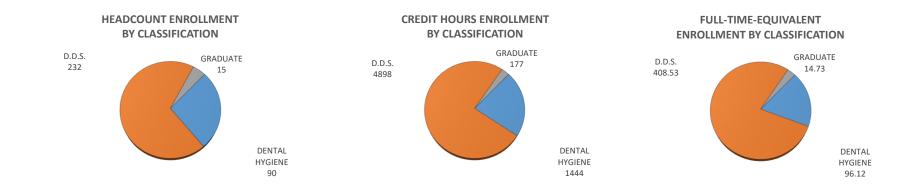

## Spring 2020

| CLASSIFICATION               | ENROLLMENT |        |       | ENROLLMENT - TULSA |        |       | STUDENT CREDIT HOURS |       | FULL-TIME EQUIV |       |
|------------------------------|------------|--------|-------|--------------------|--------|-------|----------------------|-------|-----------------|-------|
|                              | Male       | Female | TOTAL | Male               | Female | TOTAL | TOTAL                | TULSA | TOTAL           | TULSA |
| DENTAL HYGIENE               | 1          | 89     | 90    | 0                  | 0      | 0     | 1444                 | 0     | 96.12           | 0     |
| Junior                       | 1          | 45     | 46    | 0                  | 0      | 0     | 828                  | 0     | 55.2            | 0     |
| Senior                       | 0          | 44     | 44    | 0                  | 0      | 0     | 616                  | 0     | 40.92           | 0     |
| D.D.S.                       | 126        | 106    | 232   | 0                  | 0      | 0     | 4898                 | 0     | 408.53          | 0     |
| 1st Year Students            | 30         | 23     | 53    | 0                  | 0      | 0     | 1064                 | 0     | 88.83           | 0     |
| 2nd Year Students            | 34         | 20     | 54    | 0                  | 0      | 0     | 1458                 | 0     | 121.5           | 0     |
| 3rd Year Students            | 32         | 31     | 63    | 0                  | 0      | 0     | 1135                 | 0     | 94.58           | 0     |
| 4th Year Students            | 30         | 32     | 62    | 0                  | 0      | 0     | 1241                 | 0     | 103.62          | 0     |
| Special Students             | 0          | 0      | 0     | 0                  | 0      | 0     | 0                    | 0     | 0               | 0     |
| GRADUATE                     | 10         | 5      | 15    | 0                  | 0      | 0     | 177                  | 0     | 14.73           | 0     |
| Graduate Students            | 10         | 5      | 15    | 0                  | 0      | 0     | 177                  | 0     | 14.73           | 0     |
| TOTAL - COLLEGE OF DENTISTRY | 137        | 200    | 337   | 0                  | 0      | 0     | 6519                 | 0     | 519.38          | 0     |