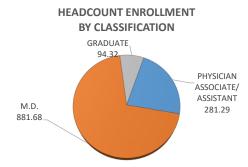

|                               |      |            |       |                    |        | STUDENT CREDIT HOURS |       | STUDENT CLOCK HOURS |        | FULL-TIME EQUIV |         |        |
|-------------------------------|------|------------|-------|--------------------|--------|----------------------|-------|---------------------|--------|-----------------|---------|--------|
| CLASSIFICATION                |      | ENROLLMENT |       | ENROLLMENT - TULSA |        | ENROLLED             |       | ENROLLED**          |        | ENROLLMENT*     |         |        |
|                               | Male | Female     | TOTAL | Male               | Female | TOTAL                | TOTAL | TULSA               | TOTAL  | TULSA           | TOTAL   | TULSA  |
| M.D.                          | 356  | 288        | 644   | 55                 | 57     | 112                  | 10661 | 1857                | 316738 | 55194           | 881.68  | 153.62 |
| 1st Year Students             | 90   | 74         | 164   | 12                 | 16     | 28                   | 1809  | 308                 | 51820  | 8820            | 144.76  | 24.64  |
| 2nd Year Students             | 102  | 66         | 168   | 17                 | 13     | 30                   | 1184  | 218                 | 35158  | 6454            | 98.04   | 18     |
| 3rd Year Students             | 77   | 78         | 155   | 13                 | 14     | 27                   | 4916  | 848                 | 147520 | 25440           | 410.26  | 70.75  |
| 4th Year Students             | 87   | 70         | 157   | 13                 | 14     | 27                   | 2752  | 483                 | 82240  | 14480           | 228.62  | 40.23  |
| GRADUATE                      | 63   | 80         | 143   | 0                  | 0      | 0                    | 1131  | 0                   | 0      | 0               | 94.32   | 0      |
| Graduate - Degree Candidate   | 63   | 80         | 143   | 0                  | 0      | 0                    | 1131  | 0                   | 0      | 0               | 94.32   | 0      |
| Graduate - Unclassified       | 0    | 0          | 0     | 0                  | 0      | 0                    | 0     | 0                   | 0      | 0               | 0       | 0      |
| PHYSICIAN ASSOCIATE/ASSISTANT | 33   | 114        | 147   | 9                  | 38     | 47                   | 3373  | 1025                | 0      | 0               | 281.29  | 85.45  |
| 1st Year Professional         | 17   | 61         | 78    | 6                  | 20     | 26                   | 1742  | 546                 | 0      | 0               | 145.34  | 45.5   |
| 2nd Year Professional         | 16   | 53         | 69    | 3                  | 18     | 21                   | 1631  | 479                 | 0      | 0               | 135.95  | 39.95  |
| 3rd Year Professional         | 0    | 0          | 0     | 0                  | 0      | 0                    | 0     | 0                   | 0      | 0               | 0       | 0      |
| TOTAL - COLLEGE OF MEDICINE   | 452  | 482        | 934   | 64                 | 95     | 159                  | 15165 | 2882                | 316738 | 55194           | 1257.29 | 239.07 |

<sup>\*</sup> Full-Time Equivalent enrollment for Fall and Spring semesters is calculated by dividing Graduate and Professional enrollment credit hours by 12, the Undergraduate enrollment credit hours by 15. Full-Time Equivalent enrollment for Summer semesters is calculated by dividing enrollment credit hours for all levels by 6.