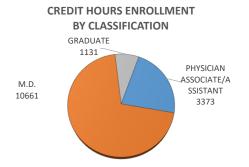

|                               |      |            |       |                    |        | STUDENT CREDIT HOURS |       | STUDENT CLOCK HOURS |        | FULL-TIME EQUIV |         |        |
|-------------------------------|------|------------|-------|--------------------|--------|----------------------|-------|---------------------|--------|-----------------|---------|--------|
| CLASSIFICATION                |      | ENROLLMENT |       | ENROLLMENT - TULSA |        | ENROLLED             |       | ENROLLED**          |        | ENROLLMENT*     |         |        |
|                               | Male | Female     | TOTAL | Male               | Female | TOTAL                | TOTAL | TULSA               | TOTAL  | TULSA           | TOTAL   | TULSA  |
| M.D.                          | 356  | 288        | 644   | 55                 | 57     | 112                  | 10661 | 1857                | 316738 | 55194           | 881.68  | 153.62 |
| 1st Year Students             | 90   | 74         | 164   | 12                 | 16     | 28                   | 1809  | 308                 | 51820  | 8820            | 144.76  | 24.64  |
| 2nd Year Students             | 102  | 66         | 168   | 17                 | 13     | 30                   | 1184  | 218                 | 35158  | 6454            | 98.04   | 18     |
| 3rd Year Students             | 77   | 78         | 155   | 13                 | 14     | 27                   | 4916  | 848                 | 147520 | 25440           | 410.26  | 70.75  |
| 4th Year Students             | 87   | 70         | 157   | 13                 | 14     | 27                   | 2752  | 483                 | 82240  | 14480           | 228.62  | 40.23  |
| GRADUATE                      | 63   | 80         | 143   | 0                  | 0      | 0                    | 1131  | 0                   | 0      | 0               | 94.32   | 0      |
| Graduate - Degree Candidate   | 63   | 80         | 143   | 0                  | 0      | 0                    | 1131  | 0                   | 0      | 0               | 94.32   | 0      |
| Graduate - Unclassified       | 0    | 0          | 0     | 0                  | 0      | 0                    | 0     | 0                   | 0      | 0               | 0       | 0      |
| PHYSICIAN ASSOCIATE/ASSISTANT | 33   | 114        | 147   | 9                  | 38     | 47                   | 3373  | 1025                | 0      | 0               | 281.29  | 85.45  |
| 1st Year Professional         | 17   | 61         | 78    | 6                  | 20     | 26                   | 1742  | 546                 | 0      | 0               | 145.34  | 45.5   |
| 2nd Year Professional         | 16   | 53         | 69    | 3                  | 18     | 21                   | 1631  | 479                 | 0      | 0               | 135.95  | 39.95  |
| 3rd Year Professional         | 0    | 0          | 0     | 0                  | 0      | 0                    | 0     | 0                   | 0      | 0               | 0       | 0      |
| TOTAL - COLLEGE OF MEDICINE   | 452  | 482        | 934   | 64                 | 95     | 159                  | 15165 | 2882                | 316738 | 55194           | 1257.29 | 239.07 |