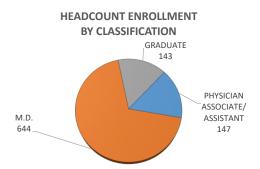

|                               |      |            |       |                    |        | STUDENT CREDIT HOURS |       | STUDENT CLOCK HOURS |        | FULL-TIME EQUIV |         |        |
|-------------------------------|------|------------|-------|--------------------|--------|----------------------|-------|---------------------|--------|-----------------|---------|--------|
| CLASSIFICATION                |      | ENROLLMENT |       | ENROLLMENT - TULSA |        | ENROLLED             |       | ENROLLED**          |        | ENROLLMENT*     |         |        |
|                               | Male | Female     | TOTAL | Male               | Female | TOTAL                | TOTAL | TULSA               | TOTAL  | TULSA           | TOTAL   | TULSA  |
| M.D.                          | 356  | 288        | 644   | 55                 | 57     | 112                  | 10661 | 1857                | 316738 | 55194           | 881.68  | 153.62 |
| 1st Year Students             | 90   | 74         | 164   | 12                 | 16     | 28                   | 1809  | 308                 | 51820  | 8820            | 144.76  | 24.64  |
| 2nd Year Students             | 102  | 66         | 168   | 17                 | 13     | 30                   | 1184  | 218                 | 35158  | 6454            | 98.04   | 18     |
| 3rd Year Students             | 77   | 78         | 155   | 13                 | 14     | 27                   | 4916  | 848                 | 147520 | 25440           | 410.26  | 70.75  |
| 4th Year Students             | 87   | 70         | 157   | 13                 | 14     | 27                   | 2752  | 483                 | 82240  | 14480           | 228.62  | 40.23  |
| GRADUATE                      | 63   | 80         | 143   | 0                  | 0      | 0                    | 1131  | 0                   | 0      | 0               | 94.32   | 0      |
| Graduate - Degree Candidate   | 63   | 80         | 143   | 0                  | 0      | 0                    | 1131  | 0                   | 0      | 0               | 94.32   | 0      |
| Graduate - Unclassified       | 0    | 0          | 0     | 0                  | 0      | 0                    | 0     | 0                   | 0      | 0               | 0       | 0      |
| PHYSICIAN ASSOCIATE/ASSISTANT | 33   | 114        | 147   | 9                  | 38     | 47                   | 3373  | 1025                | 0      | 0               | 281.29  | 85.45  |
| 1st Year Professional         | 17   | 61         | 78    | 6                  | 20     | 26                   | 1742  | 546                 | 0      | 0               | 145.34  | 45.5   |
| 2nd Year Professional         | 16   | 53         | 69    | 3                  | 18     | 21                   | 1631  | 479                 | 0      | 0               | 135.95  | 39.95  |
| 3rd Year Professional         | 0    | 0          | 0     | 0                  | 0      | 0                    | 0     | 0                   | 0      | 0               | 0       | 0      |
| TOTAL - COLLEGE OF MEDICINE   | 452  | 482        | 934   | 64                 | 95     | 159                  | 15165 | 2882                | 316738 | 55194           | 1257.29 | 239.07 |