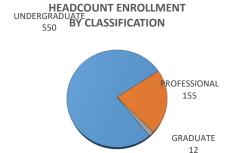

| oreant zimoninent ana ran rinie zgarvare | ( ,  |            |       |                    |        |                      |       | ty or ordinarior |        |        |
|------------------------------------------|------|------------|-------|--------------------|--------|----------------------|-------|------------------|--------|--------|
| CLASSIFICATION                           |      | ENROLLMENT |       | ENROLLMENT - TULSA |        | STUDENT CREDIT HOURS |       | FULL-TIME EQUIV  |        |        |
|                                          | Male | Female     | TOTAL | Male               | Female | TOTAL                | TOTAL | TULSA            | TOTAL  | TULSA  |
| UNDERGRADUATE                            | 63   | 487        | 550   | 24                 | 112    | 136                  | 9313  | 2329             | 621.35 | 155.43 |
| Third-Year Students                      | 22   | 239        | 261   | 7                  | 45     | 52                   | 4534  | 899              | 302.37 | 59.96  |
| Fourth-Year Students                     | 41   | 248        | 289   | 17                 | 67     | 84                   | 4779  | 1430             | 318.98 | 95.47  |
| PROFESSIONAL                             | 18   | 137        | 155   | 4                  | 41     | 45                   | 996   | 301              | 83.07  | 25.12  |
| Professional                             | 18   | 136        | 154   | 4                  | 41     | 45                   | 993   | 301              | 82.82  | 25.12  |
| Professional - Special                   | 0    | 1          | 1     | 0                  | 0      | 0                    | 3     | 0                | 0.25   | 0      |
| GRADUATE                                 | 0    | 12         | 12    | 0                  | 0      | 0                    | 63    | 0                | 5.27   | 0      |
| Graduate Students                        | 0    | 12         | 12    | 0                  | 0      | 0                    | 63    | 0                | 5.27   | 0      |
| Graduate - Unclassified                  | 0    | 0          | 0     | 0                  | 0      | 0                    | 0     | 0                | 0      | 0      |
| TOTAL - COLLEGE OF NURSING               | 81   | 636        | 717   | 28                 | 153    | 181                  | 10372 | 2630             | 709.69 | 180.55 |