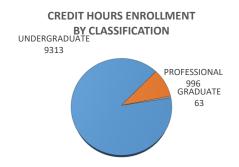

| oreant zimoninent ana ran rinie zgarvare | ( ,  |            |       |                    |        |                      |       | ty or ordinarior |        |        |
|------------------------------------------|------|------------|-------|--------------------|--------|----------------------|-------|------------------|--------|--------|
| CLASSIFICATION                           |      | ENROLLMENT |       | ENROLLMENT - TULSA |        | STUDENT CREDIT HOURS |       | FULL-TIME EQUIV  |        |        |
|                                          | Male | Female     | TOTAL | Male               | Female | TOTAL                | TOTAL | TULSA            | TOTAL  | TULSA  |
| UNDERGRADUATE                            | 63   | 487        | 550   | 24                 | 112    | 136                  | 9313  | 2329             | 621.35 | 155.43 |
| Third-Year Students                      | 22   | 239        | 261   | 7                  | 45     | 52                   | 4534  | 899              | 302.37 | 59.96  |
| Fourth-Year Students                     | 41   | 248        | 289   | 17                 | 67     | 84                   | 4779  | 1430             | 318.98 | 95.47  |
| PROFESSIONAL                             | 18   | 137        | 155   | 4                  | 41     | 45                   | 996   | 301              | 83.07  | 25.12  |
| Professional                             | 18   | 136        | 154   | 4                  | 41     | 45                   | 993   | 301              | 82.82  | 25.12  |
| Professional - Special                   | 0    | 1          | 1     | 0                  | 0      | 0                    | 3     | 0                | 0.25   | 0      |
| GRADUATE                                 | 0    | 12         | 12    | 0                  | 0      | 0                    | 63    | 0                | 5.27   | 0      |
| Graduate Students                        | 0    | 12         | 12    | 0                  | 0      | 0                    | 63    | 0                | 5.27   | 0      |
| Graduate - Unclassified                  | 0    | 0          | 0     | 0                  | 0      | 0                    | 0     | 0                | 0      | 0      |
| TOTAL - COLLEGE OF NURSING               | 81   | 636        | 717   | 28                 | 153    | 181                  | 10372 | 2630             | 709.69 | 180.55 |