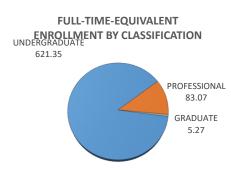

| oreant zimoninent ana ran rinie zgarvare | ( ,  |            |       |                    |        |                      |       | ty or ordinarior |        |        |
|------------------------------------------|------|------------|-------|--------------------|--------|----------------------|-------|------------------|--------|--------|
| CLASSIFICATION                           |      | ENROLLMENT |       | ENROLLMENT - TULSA |        | STUDENT CREDIT HOURS |       | FULL-TIME EQUIV  |        |        |
|                                          | Male | Female     | TOTAL | Male               | Female | TOTAL                | TOTAL | TULSA            | TOTAL  | TULSA  |
| UNDERGRADUATE                            | 63   | 487        | 550   | 24                 | 112    | 136                  | 9313  | 2329             | 621.35 | 155.43 |
| Third-Year Students                      | 22   | 239        | 261   | 7                  | 45     | 52                   | 4534  | 899              | 302.37 | 59.96  |
| Fourth-Year Students                     | 41   | 248        | 289   | 17                 | 67     | 84                   | 4779  | 1430             | 318.98 | 95.47  |
| PROFESSIONAL                             | 18   | 137        | 155   | 4                  | 41     | 45                   | 996   | 301              | 83.07  | 25.12  |
| Professional                             | 18   | 136        | 154   | 4                  | 41     | 45                   | 993   | 301              | 82.82  | 25.12  |
| Professional - Special                   | 0    | 1          | 1     | 0                  | 0      | 0                    | 3     | 0                | 0.25   | 0      |
| GRADUATE                                 | 0    | 12         | 12    | 0                  | 0      | 0                    | 63    | 0                | 5.27   | 0      |
| Graduate Students                        | 0    | 12         | 12    | 0                  | 0      | 0                    | 63    | 0                | 5.27   | 0      |
| Graduate - Unclassified                  | 0    | 0          | 0     | 0                  | 0      | 0                    | 0     | 0                | 0      | 0      |
| TOTAL - COLLEGE OF NURSING               | 81   | 636        | 717   | 28                 | 153    | 181                  | 10372 | 2630             | 709.69 | 180.55 |

<sup>\*</sup> Full-Time Equivalent enrollment for Fall and Spring semesters is calculated by dividing Graduate and Professional enrollment credit hours by 12, the Undergraduate enrollment credit hours by 15. Full-Time Equivalent enrollment for Summer semesters is calculated by dividing enrollment credit hours for all levels by 6.