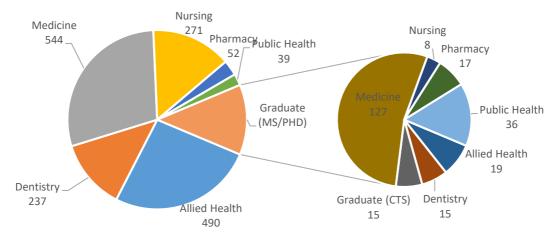

## Total Enrollment by College

Enrollment of Graduate College (MS/PhD) students sponsored by the specified colleges are sub-categorized in the pie chart furthest right.

Source: Office of Institutional Research, HSC