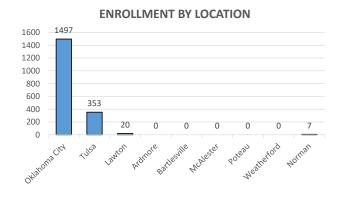

## **Summer 2020**

Gender, Residency, Age & Full/Part Time Totals

**University of Oklahoma Health Sciences Center** 

| LEVEL/COLLEGE              | TOTAL |      |        | OKLAHOMA CITY TULSA |        |      | ILSA   | LAWTON ARDMORE |        |      | MORE   | BARTLESVILLE McALESTER |        |      | ESTER  | PO   | TEAU   | WEATHERFORD |        | NORMAN |        |
|----------------------------|-------|------|--------|---------------------|--------|------|--------|----------------|--------|------|--------|------------------------|--------|------|--------|------|--------|-------------|--------|--------|--------|
|                            | тот   | Male | Female | Male                | Female | Male | Female | Male           | Female | Male | Female | Male                   | Female | Male | Female | Male | Female | Male        | Female | Male   | Female |
| UNDERGRADUATE              | 270   | 40   | 230    | 29                  | 142    | 8    | 75     | 3              | 13     | 0    | 0      | 0                      | 0      | 0    | 0      | 0    | 0      | 0           | 0      | 0      | 0      |
| Allied Health              | 100   | 15   | 85     | 15                  | 71     | 0    | 14     | 0              | 0      | 0    | 0      | 0                      | 0      | 0    | 0      | 0    | 0      | 0           | 0      | 0      | 0      |
| Dentistry                  | 0     | 0    | 0      | 0                   | 0      | 0    | 0      | 0              | 0      | 0    | 0      | 0                      | 0      | 0    | 0      | 0    | 0      | 0           | 0      | 0      | 0      |
| Nursing                    | 170   | 25   | 145    | 14                  | 71     | 8    | 61     | 3              | 13     | 0    | 0      | 0                      | 0      | 0    | 0      | 0    | 0      | 0           | 0      | 0      | 0      |
| HEALTH PROFESSIONAL        | 1363  | 496  | 867    | 422                 | 668    | 74   | 195    | 0              | 4      | 0    | 0      | 0                      | 0      | 0    | 0      | 0    | 0      | 0           | 0      | 0      | 0      |
| Allied Health              | 390   | 90   | 300    | 62                  | 223    | 28   | 77     | 0              | 0      | 0    | 0      | 0                      | 0      | 0    | 0      | 0    | 0      | 0           | 0      | 0      | 0      |
| Dentistry                  | 237   | 135  | 102    | 135                 | 102    | 0    | 0      | 0              | 0      | 0    | 0      | 0                      | 0      | 0    | 0      | 0    | 0      | 0           | 0      | 0      | 0      |
| Medicine -MD               | 324   | 177  | 147    | 148                 | 120    | 29   | 27     | 0              | 0      | 0    | 0      | 0                      | 0      | 0    | 0      | 0    | 0      | 0           | 0      | 0      | 0      |
| Medicine -PA               | 220   | 51   | 169    | 35                  | 114    | 16   | 55     | 0              | 0      | 0    | 0      | 0                      | 0      | 0    | 0      | 0    | 0      | 0           | 0      | 0      | 0      |
| Nursing                    | 101   | 11   | 90     | 10                  | 57     | 1    | 29     | 0              | 4      | 0    | 0      | 0                      | 0      | 0    | 0      | 0    | 0      | 0           | 0      | 0      | 0      |
| Pharmacy                   | 52    | 17   | 35     | 17                  | 35     | 0    | 0      | 0              | 0      | 0    | 0      | 0                      | 0      | 0    | 0      | 0    | 0      | 0           | 0      | 0      | 0      |
| Public Health              | 39    | 15   | 24     | 15                  | 17     | 0    | 7      | 0              | 0      | 0    | 0      | 0                      | 0      | 0    | 0      | 0    | 0      | 0           | 0      | 0      | 0      |
| GRADUATE COLLEGE (MS, PhD) | 237   | 104  | 133    | 104                 | 132    | 0    | 1      | 0              | 0      | 0    | 0      | 0                      | 0      | 0    | 0      | 0    | 0      | 0           | 0      | 0      | 0      |
| Allied Health              | 19    | 5    | 14     | 5                   | 13     | 0    | 1      | 0              | 0      | 0    | 0      | 0                      | 0      | 0    | 0      | 0    | 0      | 0           | 0      | 0      | 0      |
| Dentistry                  | 15    | 12   | 3      | 12                  | 3      | 0    | 0      | 0              | 0      | 0    | 0      | 0                      | 0      | 0    | 0      | 0    | 0      | 0           | 0      | 0      | 0      |
| Graduate -CTS              | 15    | 3    | 12     | 3                   | 12     | 0    | 0      | 0              | 0      | 0    | 0      | 0                      | 0      | 0    | 0      | 0    | 0      | 0           | 0      | 0      | 0      |
| Medicine                   | 127   | 59   | 68     | 59                  | 68     | 0    | 0      | 0              | 0      | 0    | 0      | 0                      | 0      | 0    | 0      | 0    | 0      | 0           | 0      | 0      | 0      |
| Nursing                    | 8     | 0    | 8      | 0                   | 8      | 0    | 0      | 0              | 0      | 0    | 0      | 0                      | 0      | 0    | 0      | 0    | 0      | 0           | 0      | 0      | 0      |
| Pharmacy                   | 17    | 9    | 8      | 9                   | 8      | 0    | 0      | 0              | 0      | 0    | 0      | 0                      | 0      | 0    | 0      | 0    | 0      | 0           | 0      | 0      | 0      |
| Public Health              | 36    | 16   | 20     | 16                  | 20     | 0    | 0      | 0              | 0      | 0    | 0      | 0                      | 0      | 0    | 0      | 0    | 0      | 0           | 0      | 0      | 0      |
| TOTAL OUHSC                | 1877  | 643  | 1234   | 555                 | 942    | 82   | 271    | 3              | 17     | 0    | 0      | 0                      | 0      | 0    | 0      | 0    | 0      | 0           | 0      | 3      | 4      |
| Allied Health              | 509   | 110  | 399    | 82                  | 307    | 28   | 92     | 0              | 0      | 0    | 0      | 0                      | 0      | 0    | 0      | 0    | 0      | 0           | 0      | 0      | 0      |
| Dentistry                  | 252   | 147  | 105    | 147                 | 105    | 0    | 0      | 0              | 0      | 0    | 0      | 0                      | 0      | 0    | 0      | 0    | 0      | 0           | 0      | 0      | 0      |
| Graduate -CTS              | 15    | 3    | 12     | 3                   | 12     | 0    | 0      | 0              | 0      | 0    | 0      | 0                      | 0      | 0    | 0      | 0    | 0      | 0           | 0      | 0      | 0      |
| Medicine                   | 671   | 287  | 384    | 242                 | 302    | 45   | 82     | 0              | 0      | 0    | 0      | 0                      | 0      | 0    | 0      | 0    | 0      | 0           | 0      | 0      | 0      |
| Nursing                    | 279   | 36   | 243    | 24                  | 136    | 9    | 90     | 3              | 17     | 0    | 0      | 0                      | 0      | 0    | 0      | 0    | 0      | 0           | 0      | 0      | 0      |
| Pharmacy                   | 69    | 26   | 43     | 26                  | 43     | 0    | 0      | 0              | 0      | 0    | 0      | 0                      | 0      | 0    | 0      | 0    | 0      | 0           | 0      | 0      | 0      |
| Public Health              | 75    | 31   | 44     | 31                  | 37     | 0    | 7      | 0              | 0      | 0    | 0      | 0                      | 0      | 0    | 0      | 0    | 0      | 0           | 0      | 0      | 0      |
| Norman Inter-Campus        | 7     | 3    | 4      | 0                   | 0      | 0    | 0      | 0              | 0      | 0    | 0      | 0                      | 0      | 0    | 0      | 0    | 0      | 0           | 0      | 3      | 4      |
| Non-Degree .               | 0     | 0    | 0      | 0                   | 0      | 0    | 0      | 0              | 0      | 0    | 0      | 0                      | 0      | 0    | 0      | 0    | 0      | 0           | 0      | 0      | 0      |