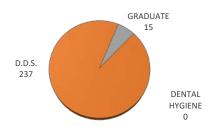

| CLASSIFICATION               |      | ENROLLMENT |       |      | ENROLLMENT - TULSA |       |       | STUDENT CREDIT HOURS |        | FULL-TIME EQUIV |  |
|------------------------------|------|------------|-------|------|--------------------|-------|-------|----------------------|--------|-----------------|--|
|                              | Male | Female     | TOTAL | Male | Female             | TOTAL | TOTAL | TULSA                | TOTAL  | TULSA           |  |
| DENTAL HYGIENE               | 0    | 0          | 0     | 0    | 0                  | 0     | 0     | 0                    | 0      | 0               |  |
| Junior                       | 0    | 0          | 0     | 0    | 0                  | 0     | 0     | 0                    | 0      | 0               |  |
| Senior                       | 0    | 0          | 0     | 0    | 0                  | 0     | 0     | 0                    | 0      | 0               |  |
| D.D.S.                       | 135  | 102        | 237   | 0    | 0                  | 0     | 1685  | 0                    | 281.05 | 0               |  |
| 1st Year Students            | 33   | 20         | 53    | 0    | 0                  | 0     | 265   | 0                    | 43.99  | 0               |  |
| 2nd Year Students            | 30   | 23         | 53    | 0    | 0                  | 0     | 212   | 0                    | 35.51  | 0               |  |
| 3rd Year Students            | 37   | 27         | 64    | 0    | 0                  | 0     | 258   | 0                    | 43.2   | 0               |  |
| 4th Year Students            | 35   | 32         | 67    | 0    | 0                  | 0     | 950   | 0                    | 158.35 | 0               |  |
| Special Students             | 0    | 0          | 0     | 0    | 0                  | 0     | 0     | 0                    | 0      | 0               |  |
| GRADUATE                     | 12   | 3          | 15    | 0    | 0                  | 0     | 66    | 0                    | 11.01  | 0               |  |
| Graduate Students            | 12   | 3          | 15    | 0    | 0                  | 0     | 66    | 0                    | 11.01  | 0               |  |
| TOTAL - COLLEGE OF DENTISTRY | 147  | 105        | 252   | 0    | 0                  | 0     | 1751  | 0                    | 292.06 | 0               |  |