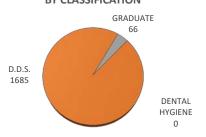

| CLASSIFICATION               |      | ENROLLMENT |       |      | ENROLLMENT - TULSA |       |       | STUDENT CREDIT HOURS |        | FULL-TIME EQUIV |  |
|------------------------------|------|------------|-------|------|--------------------|-------|-------|----------------------|--------|-----------------|--|
|                              | Male | Female     | TOTAL | Male | Female             | TOTAL | TOTAL | TULSA                | TOTAL  | TULSA           |  |
| DENTAL HYGIENE               | 0    | 0          | 0     | 0    | 0                  | 0     | 0     | 0                    | 0      | 0               |  |
| Junior                       | 0    | 0          | 0     | 0    | 0                  | 0     | 0     | 0                    | 0      | 0               |  |
| Senior                       | 0    | 0          | 0     | 0    | 0                  | 0     | 0     | 0                    | 0      | 0               |  |
| D.D.S.                       | 135  | 102        | 237   | 0    | 0                  | 0     | 1685  | 0                    | 281.05 | 0               |  |
| 1st Year Students            | 33   | 20         | 53    | 0    | 0                  | 0     | 265   | 0                    | 43.99  | 0               |  |
| 2nd Year Students            | 30   | 23         | 53    | 0    | 0                  | 0     | 212   | 0                    | 35.51  | 0               |  |
| 3rd Year Students            | 37   | 27         | 64    | 0    | 0                  | 0     | 258   | 0                    | 43.2   | 0               |  |
| 4th Year Students            | 35   | 32         | 67    | 0    | 0                  | 0     | 950   | 0                    | 158.35 | 0               |  |
| Special Students             | 0    | 0          | 0     | 0    | 0                  | 0     | 0     | 0                    | 0      | 0               |  |
| GRADUATE                     | 12   | 3          | 15    | 0    | 0                  | 0     | 66    | 0                    | 11.01  | 0               |  |
| Graduate Students            | 12   | 3          | 15    | 0    | 0                  | 0     | 66    | 0                    | 11.01  | 0               |  |
| TOTAL - COLLEGE OF DENTISTRY | 147  | 105        | 252   | 0    | 0                  | 0     | 1751  | 0                    | 292.06 | 0               |  |

## CREDIT HOURS ENROLLMENT BY CLASSIFICATION