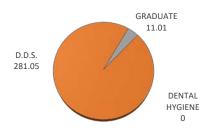

| CLASSIFICATION               |      | ENROLLMENT |       |      | ENROLLMENT - TULSA |       |       | STUDENT CREDIT HOURS |        | FULL-TIME EQUIV |  |
|------------------------------|------|------------|-------|------|--------------------|-------|-------|----------------------|--------|-----------------|--|
|                              | Male | Female     | TOTAL | Male | Female             | TOTAL | TOTAL | TULSA                | TOTAL  | TULSA           |  |
| DENTAL HYGIENE               | 0    | 0          | 0     | 0    | 0                  | 0     | 0     | 0                    | 0      | 0               |  |
| Junior                       | 0    | 0          | 0     | 0    | 0                  | 0     | 0     | 0                    | 0      | 0               |  |
| Senior                       | 0    | 0          | 0     | 0    | 0                  | 0     | 0     | 0                    | 0      | 0               |  |
| D.D.S.                       | 135  | 102        | 237   | 0    | 0                  | 0     | 1685  | 0                    | 281.05 | 0               |  |
| 1st Year Students            | 33   | 20         | 53    | 0    | 0                  | 0     | 265   | 0                    | 43.99  | 0               |  |
| 2nd Year Students            | 30   | 23         | 53    | 0    | 0                  | 0     | 212   | 0                    | 35.51  | 0               |  |
| 3rd Year Students            | 37   | 27         | 64    | 0    | 0                  | 0     | 258   | 0                    | 43.2   | 0               |  |
| 4th Year Students            | 35   | 32         | 67    | 0    | 0                  | 0     | 950   | 0                    | 158.35 | 0               |  |
| Special Students             | 0    | 0          | 0     | 0    | 0                  | 0     | 0     | 0                    | 0      | 0               |  |
| GRADUATE                     | 12   | 3          | 15    | 0    | 0                  | 0     | 66    | 0                    | 11.01  | 0               |  |
| Graduate Students            | 12   | 3          | 15    | 0    | 0                  | 0     | 66    | 0                    | 11.01  | 0               |  |
| TOTAL - COLLEGE OF DENTISTRY | 147  | 105        | 252   | 0    | 0                  | 0     | 1751  | 0                    | 292.06 | 0               |  |

## FULL-TIME-EQUIVALENT ENROLLMENT BY CLASSIFICATION

<sup>\*</sup> Full-Time Equivalent enrollment for Fall and Spring semesters is calculated by dividing Graduate and Professional enrollment credit hours by 12, the Undergraduate enrollment credit hours by 15. Full-Time Equivalent enrollment for Summer semesters is calculated by dividing enrollment credit hours for all levels by 6.