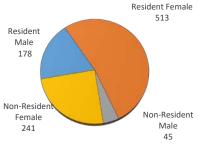

## **RESIDENCY STATUS**

# **University of Oklahoma Health Sciences Center**

| · ·                        |     |      | GENDER |      | RESIDENCY STATUS |        |      |      |           |     | AGE DISTRIBUTION |       |       |       |       |      | ENROLLMENT STATUS |           |      |      |           |     |
|----------------------------|-----|------|--------|------|------------------|--------|------|------|-----------|-----|------------------|-------|-------|-------|-------|------|-------------------|-----------|------|------|-----------|-----|
| LEVEL/COLLEGE              |     |      |        |      | RESIDEN          |        | ·    | N    | ON-RESIDE | NT  |                  |       |       |       |       | >50+ |                   | FULL TIME | :    |      | PART TIME |     |
|                            | TOT | Male | Female | %F   | Male             | Female | %    | Male | Female    | %   | 0-20             | 21-25 | 26-30 | 31-40 | 41-50 | Unkn | Male              | Female    | %F   | Male | Female    | %F  |
| JNDERGRADUATE              | 401 | 37   | 364    | 91%  | 33               | 249    | 70%  | 4    | 115       | 30% | 177              | 141   | 31    | 41    | 9     | 2    | 26                | 309       | 84%  | 11   | 55        | 16% |
| Allied Health              | 52  | 1    | 51     | 98%  | 1                | 34     | 67%  | 0    | 17        | 33% | 40               | 7     | 0     | 5     | 0     | 0    | 1                 | 41        | 81%  | 0    | 10        | 19% |
| Dentistry                  | 50  | 1    | 49     | 98%  | 1                | 45     | 92%  | 0    | 4         | 8%  | 9                | 32    | 4     | 5     | 0     | 0    | 1                 | 45        | 92%  | 0    | 4         | 8%  |
| Nursing                    | 299 | 35   | 264    | 88%  | 31               | 170    | 67%  | 4    | 94        | 33% | 128              | 102   | 27    | 31    | 9     | 2    | 24                | 223       | 83%  | 11   | 41        | 179 |
| HEALTH PROFESSIONAL        | 500 | 161  | 339    | 68%  | 135              | 242    | 75%  | 26   | 97        | 25% | 17               | 382   | 53    | 38    | 5     | 5    | 127               | 192       | 64%  | 34   | 147       | 369 |
| Allied Health              | 138 | 9    | 129    | 93%  | 6                | 74     | 58%  | 3    | 55        | 42% | 0                | 118   | 10    | 7     | 1     | 2    | 6                 | 43        | 36%  | 3    | 86        | 649 |
| Dentistry                  | 0   | 0    | 0      | -    | 0                | 0      | -    | 0    | 0         | -   | 0                | 0     | 0     | 0     | 0     | 0    | 0                 | 0         | -    | 0    | 0         | -   |
| Medicine -MD               | 198 | 104  | 94     | 47%  | 94               | 84     | 90%  | 10   | 10        | 10% | 2                | 171   | 20    | 5     | 0     | 0    | 87                | 75        | 82%  | 17   | 19        | 18  |
| Medicine -PA               | 0   | 0    | 0      | -    | 0                | 0      | -    | 0    | 0         | -   | 0                | 0     | 0     | 0     | 0     | 0    | 0                 | 0         | -    | 0    | 0         | -   |
| Nursing                    | 15  | 0    | 15     | 100% | 0                | 10     | 67%  | 0    | 5         | 33% | 0                | 0     | 1     | 10    | 2     | 2    | 0                 | 0         | 0%   | 0    | 15        | 100 |
| Pharmacy                   | 80  | 31   | 49     | 61%  | 24               | 39     | 79%  | 7    | 10        | 21% | 15               | 49    | 8     | 7     | 0     | 1    | 24                | 41        | 81%  | 7    | 8         | 19  |
| Public Health              | 69  | 17   | 52     | 75%  | 11               | 35     | 67%  | 6    | 17        | 33% | 0                | 44    | 14    | 9     | 2     | 0    | 10                | 33        | 62%  | 7    | 19        | 389 |
| GRADUATE COLLEGE (MS, PhD) | 69  | 22   | 47     | 68%  | 9                | 21     | 43%  | 13   | 26        | 57% | 0                | 24    | 28    | 15    | 2     | 0    | 13                | 31        | 64%  | 9    | 16        | 36  |
| Allied Health              | 5   | 2    | 3      | 60%  | 1                | 3      | 80%  | 1    | 0         | 20% | 0                | 1     | 3     | 1     | 0     | 0    | 0                 | 1         | 20%  | 2    | 2         | 80  |
| Dentistry                  | 0   | 0    | 0      | -    | 0                | 0      | -    | 0    | 0         | -   | 0                | 0     | 0     | 0     | 0     | 0    | 0                 | 0         | -    | 0    | 0         | -   |
| Graduate -CTS              | 3   | 0    | 3      | 100% | 0                | 2      | 67%  | 0    | 1         | 33% | 0                | 0     | 0     | 3     | 0     | 0    | 0                 | 3         | 100% | 0    | 0         | 09  |
| Medicine                   | 38  | 10   | 28     | 74%  | 4                | 10     | 37%  | 6    | 18        | 63% | 0                | 20    | 15    | 3     | 0     | 0    | 8                 | 21        | 76%  | 2    | 7         | 24  |
| Nursing                    | 2   | 0    | 2      | 100% | 0                | 2      | 100% | 0    | 0         | 0%  | 0                | 1     | 0     | 0     | 1     | 0    | 0                 | 2         | 100% | 0    | 0         | 09  |
| Pharmacy                   | 1   | 0    | 1      | 100% | 0                | 1      | 100% | 0    | 0         | 0%  | 0                | 0     | 1     | 0     | 0     | 0    | 0                 | 1         | 100% | 0    | 0         | 09  |
| Public Health              | 20  | 10   | 10     | 50%  | 4                | 3      | 35%  | 6    | 7         | 65% | 0                | 2     | 9     | 8     | 1     | 0    | 5                 | 3         | 40%  | 5    | 7         | 60  |
| OTAL OUHSC                 | 977 | 223  | 754    | 77%  | 178              | 513    | 71%  | 45   | 241       | 29% | 194              | 547   | 114   | 98    | 17    | 7    | 166               | 532       | 71%  | 57   | 222       | 29  |
| Allied Health              | 195 | 12   | 183    | 94%  | 8                | 111    | 61%  | 4    | 72        | 39% | 40               | 126   | 13    | 13    | 1     | 2    | 7                 | 85        | 47%  | 5    | 98        | 53  |
| Dentistry                  | 50  | 1    | 49     | 98%  | 1                | 45     | 92%  | 0    | 4         | 8%  | 9                | 32    | 4     | 5     | 0     | 0    | 1                 | 45        | 92%  | 0    | 4         | 89  |
| Graduate -CTS              | 3   | 0    | 3      | 100% | 0                | 2      | 67%  | 0    | 1         | 33% | 0                | 0     | 0     | 3     | 0     | 0    | 0                 | 3         | 100% | 0    | 0         | 09  |
| Medicine                   | 236 | 114  | 122    | 52%  | 98               | 94     | 81%  | 16   | 28        | 19% | 2                | 191   | 35    | 8     | 0     | 0    | 95                | 96        | 81%  | 19   | 26        | 19  |
| Nursing                    | 316 | 35   | 281    | 89%  | 31               | 182    | 67%  | 4    | 99        | 33% | 128              | 103   | 28    | 41    | 12    | 4    | 24                | 225       | 79%  | 11   | 56        | 21  |
| Pharmacy                   | 81  | 31   | 50     | 62%  | 24               | 40     | 79%  | 7    | 10        | 21% | 15               | 49    | 9     | 7     | 0     | 1    | 24                | 42        | 81%  | 7    | 8         | 19  |
| Public Health              | 89  | 27   | 62     | 70%  | 15               | 38     | 60%  | 12   | 24        | 40% | 0                | 46    | 23    | 17    | 3     | 0    | 15                | 36        | 57%  | 12   | 26        | 43  |
| Norman Inter-Campus        | 0   | 0    | 0      | -    | 0                | 0      | -    | 0    | 0         |     | 0                | 0     | 0     | 0     | 0     | 0    | 0                 | 0         | -    | 0    | 0         | -   |
| Non-Degree                 | 7   | 3    | 4      | 57%  | 1                | 1      | 29%  | 2    | 3         | 71% | 0                | 0     | 2     | 4     | 1     | 0    | 0                 | 0         | 0%   | 3    | 4         | 100 |