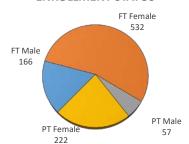

# **ENROLLMENT STATUS**

# **University of Oklahoma Health Sciences Center**

| · ·                        |     |      | GENDER |      | RESIDENCY STATUS |        |      |      |           |     | AGE DISTRIBUTION |       |       |       |       |      | ENROLLMENT STATUS |           |      |      |           |     |
|----------------------------|-----|------|--------|------|------------------|--------|------|------|-----------|-----|------------------|-------|-------|-------|-------|------|-------------------|-----------|------|------|-----------|-----|
| LEVEL/COLLEGE              |     |      |        |      | RESIDEN          |        | ·    | N    | ON-RESIDE | NT  |                  |       |       |       |       | >50+ |                   | FULL TIME | :    |      | PART TIME |     |
|                            | TOT | Male | Female | %F   | Male             | Female | %    | Male | Female    | %   | 0-20             | 21-25 | 26-30 | 31-40 | 41-50 | Unkn | Male              | Female    | %F   | Male | Female    | %F  |
| JNDERGRADUATE              | 401 | 37   | 364    | 91%  | 33               | 249    | 70%  | 4    | 115       | 30% | 177              | 141   | 31    | 41    | 9     | 2    | 26                | 309       | 84%  | 11   | 55        | 16% |
| Allied Health              | 52  | 1    | 51     | 98%  | 1                | 34     | 67%  | 0    | 17        | 33% | 40               | 7     | 0     | 5     | 0     | 0    | 1                 | 41        | 81%  | 0    | 10        | 19% |
| Dentistry                  | 50  | 1    | 49     | 98%  | 1                | 45     | 92%  | 0    | 4         | 8%  | 9                | 32    | 4     | 5     | 0     | 0    | 1                 | 45        | 92%  | 0    | 4         | 8%  |
| Nursing                    | 299 | 35   | 264    | 88%  | 31               | 170    | 67%  | 4    | 94        | 33% | 128              | 102   | 27    | 31    | 9     | 2    | 24                | 223       | 83%  | 11   | 41        | 179 |
| HEALTH PROFESSIONAL        | 500 | 161  | 339    | 68%  | 135              | 242    | 75%  | 26   | 97        | 25% | 17               | 382   | 53    | 38    | 5     | 5    | 127               | 192       | 64%  | 34   | 147       | 369 |
| Allied Health              | 138 | 9    | 129    | 93%  | 6                | 74     | 58%  | 3    | 55        | 42% | 0                | 118   | 10    | 7     | 1     | 2    | 6                 | 43        | 36%  | 3    | 86        | 649 |
| Dentistry                  | 0   | 0    | 0      | -    | 0                | 0      | -    | 0    | 0         | -   | 0                | 0     | 0     | 0     | 0     | 0    | 0                 | 0         | -    | 0    | 0         | -   |
| Medicine -MD               | 198 | 104  | 94     | 47%  | 94               | 84     | 90%  | 10   | 10        | 10% | 2                | 171   | 20    | 5     | 0     | 0    | 87                | 75        | 82%  | 17   | 19        | 18  |
| Medicine -PA               | 0   | 0    | 0      | -    | 0                | 0      | -    | 0    | 0         | -   | 0                | 0     | 0     | 0     | 0     | 0    | 0                 | 0         | -    | 0    | 0         | -   |
| Nursing                    | 15  | 0    | 15     | 100% | 0                | 10     | 67%  | 0    | 5         | 33% | 0                | 0     | 1     | 10    | 2     | 2    | 0                 | 0         | 0%   | 0    | 15        | 100 |
| Pharmacy                   | 80  | 31   | 49     | 61%  | 24               | 39     | 79%  | 7    | 10        | 21% | 15               | 49    | 8     | 7     | 0     | 1    | 24                | 41        | 81%  | 7    | 8         | 19  |
| Public Health              | 69  | 17   | 52     | 75%  | 11               | 35     | 67%  | 6    | 17        | 33% | 0                | 44    | 14    | 9     | 2     | 0    | 10                | 33        | 62%  | 7    | 19        | 389 |
| GRADUATE COLLEGE (MS, PhD) | 69  | 22   | 47     | 68%  | 9                | 21     | 43%  | 13   | 26        | 57% | 0                | 24    | 28    | 15    | 2     | 0    | 13                | 31        | 64%  | 9    | 16        | 36  |
| Allied Health              | 5   | 2    | 3      | 60%  | 1                | 3      | 80%  | 1    | 0         | 20% | 0                | 1     | 3     | 1     | 0     | 0    | 0                 | 1         | 20%  | 2    | 2         | 80  |
| Dentistry                  | 0   | 0    | 0      | -    | 0                | 0      | -    | 0    | 0         | -   | 0                | 0     | 0     | 0     | 0     | 0    | 0                 | 0         | -    | 0    | 0         | -   |
| Graduate -CTS              | 3   | 0    | 3      | 100% | 0                | 2      | 67%  | 0    | 1         | 33% | 0                | 0     | 0     | 3     | 0     | 0    | 0                 | 3         | 100% | 0    | 0         | 09  |
| Medicine                   | 38  | 10   | 28     | 74%  | 4                | 10     | 37%  | 6    | 18        | 63% | 0                | 20    | 15    | 3     | 0     | 0    | 8                 | 21        | 76%  | 2    | 7         | 24  |
| Nursing                    | 2   | 0    | 2      | 100% | 0                | 2      | 100% | 0    | 0         | 0%  | 0                | 1     | 0     | 0     | 1     | 0    | 0                 | 2         | 100% | 0    | 0         | 09  |
| Pharmacy                   | 1   | 0    | 1      | 100% | 0                | 1      | 100% | 0    | 0         | 0%  | 0                | 0     | 1     | 0     | 0     | 0    | 0                 | 1         | 100% | 0    | 0         | 09  |
| Public Health              | 20  | 10   | 10     | 50%  | 4                | 3      | 35%  | 6    | 7         | 65% | 0                | 2     | 9     | 8     | 1     | 0    | 5                 | 3         | 40%  | 5    | 7         | 60  |
| OTAL OUHSC                 | 977 | 223  | 754    | 77%  | 178              | 513    | 71%  | 45   | 241       | 29% | 194              | 547   | 114   | 98    | 17    | 7    | 166               | 532       | 71%  | 57   | 222       | 29  |
| Allied Health              | 195 | 12   | 183    | 94%  | 8                | 111    | 61%  | 4    | 72        | 39% | 40               | 126   | 13    | 13    | 1     | 2    | 7                 | 85        | 47%  | 5    | 98        | 53  |
| Dentistry                  | 50  | 1    | 49     | 98%  | 1                | 45     | 92%  | 0    | 4         | 8%  | 9                | 32    | 4     | 5     | 0     | 0    | 1                 | 45        | 92%  | 0    | 4         | 89  |
| Graduate -CTS              | 3   | 0    | 3      | 100% | 0                | 2      | 67%  | 0    | 1         | 33% | 0                | 0     | 0     | 3     | 0     | 0    | 0                 | 3         | 100% | 0    | 0         | 09  |
| Medicine                   | 236 | 114  | 122    | 52%  | 98               | 94     | 81%  | 16   | 28        | 19% | 2                | 191   | 35    | 8     | 0     | 0    | 95                | 96        | 81%  | 19   | 26        | 19  |
| Nursing                    | 316 | 35   | 281    | 89%  | 31               | 182    | 67%  | 4    | 99        | 33% | 128              | 103   | 28    | 41    | 12    | 4    | 24                | 225       | 79%  | 11   | 56        | 21  |
| Pharmacy                   | 81  | 31   | 50     | 62%  | 24               | 40     | 79%  | 7    | 10        | 21% | 15               | 49    | 9     | 7     | 0     | 1    | 24                | 42        | 81%  | 7    | 8         | 19  |
| Public Health              | 89  | 27   | 62     | 70%  | 15               | 38     | 60%  | 12   | 24        | 40% | 0                | 46    | 23    | 17    | 3     | 0    | 15                | 36        | 57%  | 12   | 26        | 43  |
| Norman Inter-Campus        | 0   | 0    | 0      | -    | 0                | 0      | -    | 0    | 0         |     | 0                | 0     | 0     | 0     | 0     | 0    | 0                 | 0         | -    | 0    | 0         | -   |
| Non-Degree                 | 7   | 3    | 4      | 57%  | 1                | 1      | 29%  | 2    | 3         | 71% | 0                | 0     | 2     | 4     | 1     | 0    | 0                 | 0         | 0%   | 3    | 4         | 100 |