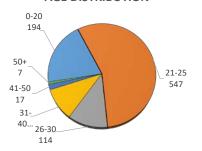

### **AGE DISTRIBUTION**

# **University of Oklahoma Health Sciences Center**

| · ·                        |     |      | GENDER |      | RESIDENCY STATUS |        |      |      |           |     | AGE DISTRIBUTION |       |       |       |       |      | ENROLLMENT STATUS |           |      |      |           |     |
|----------------------------|-----|------|--------|------|------------------|--------|------|------|-----------|-----|------------------|-------|-------|-------|-------|------|-------------------|-----------|------|------|-----------|-----|
| LEVEL/COLLEGE              |     |      |        |      | RESIDEN          |        | ·    | N    | ON-RESIDE | NT  |                  |       |       |       |       | >50+ |                   | FULL TIME | :    |      | PART TIME |     |
|                            | TOT | Male | Female | %F   | Male             | Female | %    | Male | Female    | %   | 0-20             | 21-25 | 26-30 | 31-40 | 41-50 | Unkn | Male              | Female    | %F   | Male | Female    | %F  |
| JNDERGRADUATE              | 401 | 37   | 364    | 91%  | 33               | 249    | 70%  | 4    | 115       | 30% | 177              | 141   | 31    | 41    | 9     | 2    | 26                | 309       | 84%  | 11   | 55        | 16% |
| Allied Health              | 52  | 1    | 51     | 98%  | 1                | 34     | 67%  | 0    | 17        | 33% | 40               | 7     | 0     | 5     | 0     | 0    | 1                 | 41        | 81%  | 0    | 10        | 19% |
| Dentistry                  | 50  | 1    | 49     | 98%  | 1                | 45     | 92%  | 0    | 4         | 8%  | 9                | 32    | 4     | 5     | 0     | 0    | 1                 | 45        | 92%  | 0    | 4         | 8%  |
| Nursing                    | 299 | 35   | 264    | 88%  | 31               | 170    | 67%  | 4    | 94        | 33% | 128              | 102   | 27    | 31    | 9     | 2    | 24                | 223       | 83%  | 11   | 41        | 179 |
| HEALTH PROFESSIONAL        | 500 | 161  | 339    | 68%  | 135              | 242    | 75%  | 26   | 97        | 25% | 17               | 382   | 53    | 38    | 5     | 5    | 127               | 192       | 64%  | 34   | 147       | 369 |
| Allied Health              | 138 | 9    | 129    | 93%  | 6                | 74     | 58%  | 3    | 55        | 42% | 0                | 118   | 10    | 7     | 1     | 2    | 6                 | 43        | 36%  | 3    | 86        | 649 |
| Dentistry                  | 0   | 0    | 0      | -    | 0                | 0      | -    | 0    | 0         | -   | 0                | 0     | 0     | 0     | 0     | 0    | 0                 | 0         | -    | 0    | 0         | -   |
| Medicine -MD               | 198 | 104  | 94     | 47%  | 94               | 84     | 90%  | 10   | 10        | 10% | 2                | 171   | 20    | 5     | 0     | 0    | 87                | 75        | 82%  | 17   | 19        | 18  |
| Medicine -PA               | 0   | 0    | 0      | -    | 0                | 0      | -    | 0    | 0         | -   | 0                | 0     | 0     | 0     | 0     | 0    | 0                 | 0         | -    | 0    | 0         | -   |
| Nursing                    | 15  | 0    | 15     | 100% | 0                | 10     | 67%  | 0    | 5         | 33% | 0                | 0     | 1     | 10    | 2     | 2    | 0                 | 0         | 0%   | 0    | 15        | 100 |
| Pharmacy                   | 80  | 31   | 49     | 61%  | 24               | 39     | 79%  | 7    | 10        | 21% | 15               | 49    | 8     | 7     | 0     | 1    | 24                | 41        | 81%  | 7    | 8         | 19  |
| Public Health              | 69  | 17   | 52     | 75%  | 11               | 35     | 67%  | 6    | 17        | 33% | 0                | 44    | 14    | 9     | 2     | 0    | 10                | 33        | 62%  | 7    | 19        | 389 |
| GRADUATE COLLEGE (MS, PhD) | 69  | 22   | 47     | 68%  | 9                | 21     | 43%  | 13   | 26        | 57% | 0                | 24    | 28    | 15    | 2     | 0    | 13                | 31        | 64%  | 9    | 16        | 36  |
| Allied Health              | 5   | 2    | 3      | 60%  | 1                | 3      | 80%  | 1    | 0         | 20% | 0                | 1     | 3     | 1     | 0     | 0    | 0                 | 1         | 20%  | 2    | 2         | 80  |
| Dentistry                  | 0   | 0    | 0      | -    | 0                | 0      | -    | 0    | 0         | -   | 0                | 0     | 0     | 0     | 0     | 0    | 0                 | 0         | -    | 0    | 0         | -   |
| Graduate -CTS              | 3   | 0    | 3      | 100% | 0                | 2      | 67%  | 0    | 1         | 33% | 0                | 0     | 0     | 3     | 0     | 0    | 0                 | 3         | 100% | 0    | 0         | 09  |
| Medicine                   | 38  | 10   | 28     | 74%  | 4                | 10     | 37%  | 6    | 18        | 63% | 0                | 20    | 15    | 3     | 0     | 0    | 8                 | 21        | 76%  | 2    | 7         | 24  |
| Nursing                    | 2   | 0    | 2      | 100% | 0                | 2      | 100% | 0    | 0         | 0%  | 0                | 1     | 0     | 0     | 1     | 0    | 0                 | 2         | 100% | 0    | 0         | 09  |
| Pharmacy                   | 1   | 0    | 1      | 100% | 0                | 1      | 100% | 0    | 0         | 0%  | 0                | 0     | 1     | 0     | 0     | 0    | 0                 | 1         | 100% | 0    | 0         | 09  |
| Public Health              | 20  | 10   | 10     | 50%  | 4                | 3      | 35%  | 6    | 7         | 65% | 0                | 2     | 9     | 8     | 1     | 0    | 5                 | 3         | 40%  | 5    | 7         | 60  |
| OTAL OUHSC                 | 977 | 223  | 754    | 77%  | 178              | 513    | 71%  | 45   | 241       | 29% | 194              | 547   | 114   | 98    | 17    | 7    | 166               | 532       | 71%  | 57   | 222       | 29  |
| Allied Health              | 195 | 12   | 183    | 94%  | 8                | 111    | 61%  | 4    | 72        | 39% | 40               | 126   | 13    | 13    | 1     | 2    | 7                 | 85        | 47%  | 5    | 98        | 53  |
| Dentistry                  | 50  | 1    | 49     | 98%  | 1                | 45     | 92%  | 0    | 4         | 8%  | 9                | 32    | 4     | 5     | 0     | 0    | 1                 | 45        | 92%  | 0    | 4         | 89  |
| Graduate -CTS              | 3   | 0    | 3      | 100% | 0                | 2      | 67%  | 0    | 1         | 33% | 0                | 0     | 0     | 3     | 0     | 0    | 0                 | 3         | 100% | 0    | 0         | 09  |
| Medicine                   | 236 | 114  | 122    | 52%  | 98               | 94     | 81%  | 16   | 28        | 19% | 2                | 191   | 35    | 8     | 0     | 0    | 95                | 96        | 81%  | 19   | 26        | 19  |
| Nursing                    | 316 | 35   | 281    | 89%  | 31               | 182    | 67%  | 4    | 99        | 33% | 128              | 103   | 28    | 41    | 12    | 4    | 24                | 225       | 79%  | 11   | 56        | 21  |
| Pharmacy                   | 81  | 31   | 50     | 62%  | 24               | 40     | 79%  | 7    | 10        | 21% | 15               | 49    | 9     | 7     | 0     | 1    | 24                | 42        | 81%  | 7    | 8         | 19  |
| Public Health              | 89  | 27   | 62     | 70%  | 15               | 38     | 60%  | 12   | 24        | 40% | 0                | 46    | 23    | 17    | 3     | 0    | 15                | 36        | 57%  | 12   | 26        | 43  |
| Norman Inter-Campus        | 0   | 0    | 0      | -    | 0                | 0      | -    | 0    | 0         |     | 0                | 0     | 0     | 0     | 0     | 0    | 0                 | 0         | -    | 0    | 0         | -   |
| Non-Degree                 | 7   | 3    | 4      | 57%  | 1                | 1      | 29%  | 2    | 3         | 71% | 0                | 0     | 2     | 4     | 1     | 0    | 0                 | 0         | 0%   | 3    | 4         | 100 |