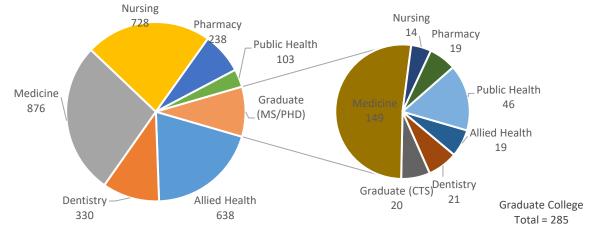

## Total Enrollment by College

Enrollment of Graduate College (MS/PhD) students sponsored by the specified colleges are sub-categorized in the pie chart furthest right.

Source: Office of Institutional Research, HSC as of September 3, 2021