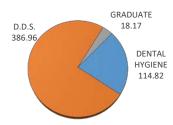

## FULL-TIME-EQUIVALENT ENROLLMENT BY CLASSIFICATION

<sup>\*</sup> Full-Time Equivalent enrollment for Fall and Spring semesters is calculated by dividing Graduate and Professional enrollment credit hours by 12, the Undergraduate enrollment credit hours by 15. Full-Time Equivalent enrollment for Summer semesters is calculated by dividing enrollment credit hours for all levels by 6.

## **COLLEGE OF DENTISTRY - ENROLLMENT SUMMARY BY DEGREE**

Fall 2021

Credit Enrollment and Full-Time Equivalent (FTE) Enrollment

| CLASSIFICATION               | ENROLLMENT |        |       | ENROLLMENT - TULSA |        |       | STUDENT CREDIT HOURS |       | FULL-TIME EQUIV |       |
|------------------------------|------------|--------|-------|--------------------|--------|-------|----------------------|-------|-----------------|-------|
|                              | Male       | Female | TOTAL | Male               | Female | TOTAL | TOTAL                | TULSA | TOTAL           | TULSA |
| DENTAL HYGIENE               | 1          | 92     | 93    | 0                  | 0      | 0     | 1720                 | 0     | 114.82          | 0     |
| Junior                       | 1          | 45     | 46    | 0                  | 0      | 0     | 874                  | 0     | 58.42           | 0     |
| Senior                       | 0          | 47     | 47    | 0                  | 0      | 0     | 846                  | 0     | 56.4            | 0     |
| D.D.S.                       | 130        | 107    | 237   | 0                  | 0      | 0     | 4648                 | 0     | 386.96          | 0     |
| 1st Year Students            | 26         | 28     | 54    | 0                  | 0      | 0     | 1352                 | 0     | 112.5           | 0     |
| 2nd Year Students            | 33         | 18     | 51    | 0                  | 0      | 0     | 1071                 | 0     | 89.25           | 0     |
| 3rd Year Students            | 33         | 34     | 67    | 0                  | 0      | 0     | 804                  | 0     | 67              | 0     |
| 4th Year Students            | 38         | 27     | 65    | 0                  | 0      | 0     | 1421                 | 0     | 118.21          | 0     |
| Special Students             | 0          | 0      | 0     | 0                  | 0      | 0     | 0                    | 0     | 0               | 0     |
| GRADUATE                     | 11         | 10     | 21    | 0                  | 0      | 0     | 218                  | 0     | 18.17           | 0     |
| Graduate Students            | 11         | 10     | 21    | 0                  | 0      | 0     | 218                  | 0     | 18.17           | 0     |
| TOTAL - COLLEGE OF DENTISTRY | 142        | 209    | 351   | 0                  | 0      | 0     | 6586                 | 0     | 519.95          | 0     |