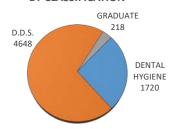

## CREDIT HOURS ENROLLMENT BY CLASSIFICATION

## **COLLEGE OF DENTISTRY - ENROLLMENT SUMMARY BY DEGREE**

Fall 2021

Credit Enrollment and Full-Time Equivalent (FTE) Enrollment

| CLASSIFICATION               | ENROLLMENT |        |       | ENROLLMENT - TULSA |        |       | STUDENT CREDIT HOURS |       | FULL-TIME EQUIV |       |
|------------------------------|------------|--------|-------|--------------------|--------|-------|----------------------|-------|-----------------|-------|
|                              | Male       | Female | TOTAL | Male               | Female | TOTAL | TOTAL                | TULSA | TOTAL           | TULSA |
| DENTAL HYGIENE               | 1          | 92     | 93    | 0                  | 0      | 0     | 1720                 | 0     | 114.82          | 0     |
| Junior                       | 1          | 45     | 46    | 0                  | 0      | 0     | 874                  | 0     | 58.42           | 0     |
| Senior                       | 0          | 47     | 47    | 0                  | 0      | 0     | 846                  | 0     | 56.4            | 0     |
| D.D.S.                       | 130        | 107    | 237   | 0                  | 0      | 0     | 4648                 | 0     | 386.96          | 0     |
| 1st Year Students            | 26         | 28     | 54    | 0                  | 0      | 0     | 1352                 | 0     | 112.5           | 0     |
| 2nd Year Students            | 33         | 18     | 51    | 0                  | 0      | 0     | 1071                 | 0     | 89.25           | 0     |
| 3rd Year Students            | 33         | 34     | 67    | 0                  | 0      | 0     | 804                  | 0     | 67              | 0     |
| 4th Year Students            | 38         | 27     | 65    | 0                  | 0      | 0     | 1421                 | 0     | 118.21          | 0     |
| Special Students             | 0          | 0      | 0     | 0                  | 0      | 0     | 0                    | 0     | 0               | 0     |
| GRADUATE                     | 11         | 10     | 21    | 0                  | 0      | 0     | 218                  | 0     | 18.17           | 0     |
| Graduate Students            | 11         | 10     | 21    | 0                  | 0      | 0     | 218                  | 0     | 18.17           | 0     |
| TOTAL - COLLEGE OF DENTISTRY | 142        | 209    | 351   | 0                  | 0      | 0     | 6586                 | 0     | 519.95          | 0     |