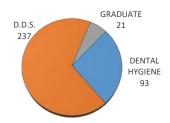

## HEADCOUNT ENROLLMENT BY CLASSIFICATION

## **COLLEGE OF DENTISTRY - ENROLLMENT SUMMARY BY DEGREE**

Fall 2021

Credit Enrollment and Full-Time Equivalent (FTE) Enrollment

| CLASSIFICATION               | ENROLLMENT |        |       | ENROLLMENT - TULSA |        |       | STUDENT CREDIT HOURS |       | FULL-TIME EQUIV |       |
|------------------------------|------------|--------|-------|--------------------|--------|-------|----------------------|-------|-----------------|-------|
|                              | Male       | Female | TOTAL | Male               | Female | TOTAL | TOTAL                | TULSA | TOTAL           | TULSA |
| DENTAL HYGIENE               | 1          | 92     | 93    | 0                  | 0      | 0     | 1720                 | 0     | 114.82          | 0     |
| Junior                       | 1          | 45     | 46    | 0                  | 0      | 0     | 874                  | 0     | 58.42           | 0     |
| Senior                       | 0          | 47     | 47    | 0                  | 0      | 0     | 846                  | 0     | 56.4            | 0     |
| D.D.S.                       | 130        | 107    | 237   | 0                  | 0      | 0     | 4648                 | 0     | 386.96          | 0     |
| 1st Year Students            | 26         | 28     | 54    | 0                  | 0      | 0     | 1352                 | 0     | 112.5           | 0     |
| 2nd Year Students            | 33         | 18     | 51    | 0                  | 0      | 0     | 1071                 | 0     | 89.25           | 0     |
| 3rd Year Students            | 33         | 34     | 67    | 0                  | 0      | 0     | 804                  | 0     | 67              | 0     |
| 4th Year Students            | 38         | 27     | 65    | 0                  | 0      | 0     | 1421                 | 0     | 118.21          | 0     |
| Special Students             | 0          | 0      | 0     | 0                  | 0      | 0     | 0                    | 0     | 0               | 0     |
| GRADUATE                     | 11         | 10     | 21    | 0                  | 0      | 0     | 218                  | 0     | 18.17           | 0     |
| Graduate Students            | 11         | 10     | 21    | 0                  | 0      | 0     | 218                  | 0     | 18.17           | 0     |
| TOTAL - COLLEGE OF DENTISTRY | 142        | 209    | 351   | 0                  | 0      | 0     | 6586                 | 0     | 519.95          | 0     |