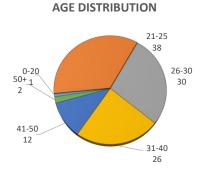

## **ADMITTED BY LEVEL REPORT**

Spring 2021

Gender, Residency, Age & Full/Part Time Totals

**University of Oklahoma Health Sciences Center** 

|                          |      |      | GENDER |      | RESIDENCY STATUS |          |          |              |        |      | AGE DISTRIBUTION |       |       |       |       |      | ENROLLMENT STATUS |        |     |      |        |      |
|--------------------------|------|------|--------|------|------------------|----------|----------|--------------|--------|------|------------------|-------|-------|-------|-------|------|-------------------|--------|-----|------|--------|------|
| LEVEL/COLLEGE            |      |      |        |      |                  | RESIDENT | <u> </u> | NON-RESIDENT |        |      |                  |       |       |       |       | >50+ | FULL TIME         |        |     |      | E      |      |
|                          | TOT  | Male | Female | %F   | Male             | Female   | %        | Male         | Female | %    | 0-20             | 21-25 | 26-30 | 31-40 | 41-50 | Unkn | Male              | Female | %F  | Male | Female | %F   |
| UNDERGRADUATE            | 49   | 8    | 41     | 84%  | 6                | 21       | 55%      | 2            | 20     | 45%  | 1                | 19    | 14    | 11    | 4     | 0    | 5                 | 18     | 47% | 3    | 23     | 53%  |
| Allied Health            | 1    | 0    | 1      | 100% | 0                | 1        | 100%     | 0            | 0      | 0%   | 0                | 0     | 0     | 1     | 0     | 0    | 0                 | 0      | 0%  | 0    | 1      | 100% |
| Dentistry                | 0    | 0    | 0      | -    | 0                | 0        | -        | 0            | 0      | -    | 0                | 0     | 0     | 0     | 0     | 0    | 0                 | 0      | -   | 0    | 0      | -    |
| Nursing                  | 48   | 8    | 40     | 83%  | 6                | 20       | 54%      | 2            | 20     | 46%  | 1                | 19    | 14    | 10    | 4     | 0    | 5                 | 18     | 48% | 3    | 22     | 52%  |
| HEALTH PROFESSIONAL      | 45   | 11   | 34     | 76%  | 8                | 18       | 58%      | 3            | 16     | 42%  | 0                | 14    | 13    | 10    | 6     | 2    | 2                 | 4      | 13% | 9    | 30     | 87%  |
| Allied Health            | 10   | 1    | 9      | 90%  | 0                | 0        | 0%       | 1            | 9      | 100% | 0                | 3     | 3     | 2     | 2     | 0    | 0                 | 0      | 0%  | 1    | 9      | 100% |
| Dentistry                | 0    | 0    | 0      | -    | 0                | 0        | -        | 0            | 0      | -    | 0                | 0     | 0     | 0     | 0     | 0    | 0                 | 0      | -   | 0    | 0      | -    |
| Medicine -MD             | 0    | 0    | 0      | -    | 0                | 0        | -        | 0            | 0      | -    | 0                | 0     | 0     | 0     | 0     | 0    | 0                 | 0      | -   | 0    | 0      | -    |
| Medicine -PA             | 0    | 0    | 0      | -    | 0                | 0        | -        | 0            | 0      | -    | 0                | 0     | 0     | 0     | 0     | 0    | 0                 | 0      | -   | 0    | 0      | -    |
| Nursing                  | 14   | 1    | 13     | 93%  | 1                | 10       | 79%      | 0            | 3      | 21%  | 0                | 2     | 2     | 6     | 2     | 2    | 0                 | 0      | 0%  | 1    | 13     | 100% |
| Pharmacy                 | 0    | 0    | 0      | -    | 0                | 0        | -        | 0            | 0      | -    | 0                | 0     | 0     | 0     | 0     | 0    | 0                 | 0      | -   | 0    | 0      | -    |
| Public Health            | 21   | 9    | 12     | 57%  | 7                | 8        | 71%      | 2            | 4      | 29%  | 0                | 9     | 8     | 2     | 2     | 0    | 2                 | 4      | 29% | 7    | 8      | 71%  |
| GRADUATE COLLEGE (MS, Ph | D) 8 | 3    | 5      | 63%  | 1                | 3        | 50%      | 2            | 2      | 50%  | 0                | 3     | 1     | 3     | 1     | 0    | 2                 | 0      | 25% | 1    | 5      | 75%  |
| Allied Health            | 4    | 1    | 3      | 75%  | 0                | 1        | 25%      | 1            | 2      | 75%  | 0                | 3     | 0     | 0     | 1     | 0    | 0                 | 0      | 0%  | 1    | 3      | 100% |
| Dentistry                | 0    | 0    | 0      | -    | 0                | 0        | -        | 0            | 0      | -    | 0                | 0     | 0     | 0     | 0     | 0    | 0                 | 0      | -   | 0    | 0      | -    |
| Graduate -CTS            | 3    | 2    | 1      | 33%  | 1                | 1        | 67%      | 1            | 0      | 33%  | 0                | 0     | 0     | 3     | 0     | 0    | 2                 | 0      | 67% | 0    | 1      | 33%  |
| Medicine                 | 0    | 0    | 0      | -    | 0                | 0        | -        | 0            | 0      | -    | 0                | 0     | 0     | 0     | 0     | 0    | 0                 | 0      | -   | 0    | 0      | -    |
| Nursing                  | 0    | 0    | 0      | -    | 0                | 0        | -        | 0            | 0      | -    | 0                | 0     | 0     | 0     | 0     | 0    | 0                 | 0      | -   | 0    | 0      | -    |
| Pharmacy                 | 0    | 0    | 0      | -    | 0                | 0        | -        | 0            | 0      | -    | 0                | 0     | 0     | 0     | 0     | 0    | 0                 | 0      | -   | 0    | 0      | _    |
| Public Health            | 1    | 0    | 1      | 100% | 0                | 1        | 100%     | 0            | 0      | 0%   | 0                | 0     | 1     | 0     | 0     | 0    | 0                 | 0      | 0%  | 0    | 1      | 100% |
| TOTAL OUHSC              | 109  | 24   | 85     | 78%  | 17               | 45       | 57%      | 7            | 40     | 43%  | 1                | 38    | 30    | 26    | 12    | 2    | 9                 | 22     | 28% | 15   | 63     | 72%  |
| Allied Health            | 15   | 2    | 13     | 87%  | 0                | 2        | 13%      | 2            | 11     | 87%  | 0                | 6     | 3     | 3     | 3     | 0    | 0                 | 0      | 0%  | 2    | 13     | 100% |
| Dentistry                | 0    | 0    | 0      | -    | 0                | 0        | -        | 0            | 0      | -    | 0                | 0     | 0     | 0     | 0     | 0    | 0                 | 0      | -   | 0    | 0      | -    |
| Graduate -CTS            | 3    | 2    | 1      | 33%  | 1                | 1        | 67%      | 1            | 0      | 33%  | 0                | 0     | 0     | 3     | 0     | 0    | 2                 | 0      | 67% | 0    | 1      | 33%  |
| Medicine                 | 0    | 0    | 0      | -    | 0                | 0        | -        | 0            | 0      | -    | 0                | 0     | 0     | 0     | 0     | 0    | 0                 | 0      | -   | 0    | 0      | -    |
| Nursing                  | 62   | 9    | 53     | 85%  | 7                | 30       | 60%      | 2            | 23     | 40%  | 1                | 21    | 16    | 16    | 6     | 2    | 5                 | 18     | 37% | 4    | 35     | 63%  |
| Pharmacy                 | 0    | 0    | 0      | -    | 0                | 0        | -        | 0            | 0      | -    | 0                | 0     | 0     | 0     | 0     | 0    | 0                 | 0      | -   | 0    | 0      | -    |
| Public Health            | 22   | 9    | 13     | 59%  | 7                | 9        | 73%      | 2            | 4      | 27%  | 0                | 9     | 9     | 2     | 2     | 0    | 2                 | 4      | 27% | 7    | 9      | 73%  |
| Norman Inter-Campus      | 0    | 0    | 0      | -    | 0                | 0        | -        | 0            | 0      | -    | 0                | 0     | 0     | 0     | 0     | 0    | 0                 | 0      | -   | 0    | 0      | -    |
| Non-Degree               | 7    | 2    | 5      | 71%  | 2                | 3        | 71%      | 0            | 2      | 29%  | 0                | 2     | 2     | 2     | 1     | 0    | 0                 | 0      | 0%  | 2    | 5      | 100% |