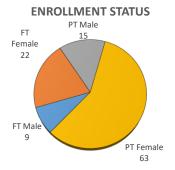

## **ADMITTED BY LEVEL REPORT**

Spring 2021

Gender, Residency, Age & Full/Part Time Totals

**University of Oklahoma Health Sciences Center** 

|                          |      |      | GENDER |      | RESIDENCY STATUS |          |          |              |        |      | AGE DISTRIBUTION |       |       |       |       |      | ENROLLMENT STATUS |        |     |      |        |      |
|--------------------------|------|------|--------|------|------------------|----------|----------|--------------|--------|------|------------------|-------|-------|-------|-------|------|-------------------|--------|-----|------|--------|------|
| LEVEL/COLLEGE            |      |      |        |      |                  | RESIDENT | <u> </u> | NON-RESIDENT |        |      |                  |       |       |       |       | >50+ | FULL TIME         |        |     |      | E      |      |
|                          | TOT  | Male | Female | %F   | Male             | Female   | %        | Male         | Female | %    | 0-20             | 21-25 | 26-30 | 31-40 | 41-50 | Unkn | Male              | Female | %F  | Male | Female | %F   |
| UNDERGRADUATE            | 49   | 8    | 41     | 84%  | 6                | 21       | 55%      | 2            | 20     | 45%  | 1                | 19    | 14    | 11    | 4     | 0    | 5                 | 18     | 47% | 3    | 23     | 53%  |
| Allied Health            | 1    | 0    | 1      | 100% | 0                | 1        | 100%     | 0            | 0      | 0%   | 0                | 0     | 0     | 1     | 0     | 0    | 0                 | 0      | 0%  | 0    | 1      | 100% |
| Dentistry                | 0    | 0    | 0      | -    | 0                | 0        | -        | 0            | 0      | -    | 0                | 0     | 0     | 0     | 0     | 0    | 0                 | 0      | -   | 0    | 0      | -    |
| Nursing                  | 48   | 8    | 40     | 83%  | 6                | 20       | 54%      | 2            | 20     | 46%  | 1                | 19    | 14    | 10    | 4     | 0    | 5                 | 18     | 48% | 3    | 22     | 52%  |
| HEALTH PROFESSIONAL      | 45   | 11   | 34     | 76%  | 8                | 18       | 58%      | 3            | 16     | 42%  | 0                | 14    | 13    | 10    | 6     | 2    | 2                 | 4      | 13% | 9    | 30     | 87%  |
| Allied Health            | 10   | 1    | 9      | 90%  | 0                | 0        | 0%       | 1            | 9      | 100% | 0                | 3     | 3     | 2     | 2     | 0    | 0                 | 0      | 0%  | 1    | 9      | 100% |
| Dentistry                | 0    | 0    | 0      | -    | 0                | 0        | -        | 0            | 0      | -    | 0                | 0     | 0     | 0     | 0     | 0    | 0                 | 0      | -   | 0    | 0      | -    |
| Medicine -MD             | 0    | 0    | 0      | -    | 0                | 0        | -        | 0            | 0      | -    | 0                | 0     | 0     | 0     | 0     | 0    | 0                 | 0      | -   | 0    | 0      | -    |
| Medicine -PA             | 0    | 0    | 0      | -    | 0                | 0        | -        | 0            | 0      | -    | 0                | 0     | 0     | 0     | 0     | 0    | 0                 | 0      | -   | 0    | 0      | -    |
| Nursing                  | 14   | 1    | 13     | 93%  | 1                | 10       | 79%      | 0            | 3      | 21%  | 0                | 2     | 2     | 6     | 2     | 2    | 0                 | 0      | 0%  | 1    | 13     | 100% |
| Pharmacy                 | 0    | 0    | 0      | -    | 0                | 0        | -        | 0            | 0      | -    | 0                | 0     | 0     | 0     | 0     | 0    | 0                 | 0      | -   | 0    | 0      | -    |
| Public Health            | 21   | 9    | 12     | 57%  | 7                | 8        | 71%      | 2            | 4      | 29%  | 0                | 9     | 8     | 2     | 2     | 0    | 2                 | 4      | 29% | 7    | 8      | 71%  |
| GRADUATE COLLEGE (MS, Ph | D) 8 | 3    | 5      | 63%  | 1                | 3        | 50%      | 2            | 2      | 50%  | 0                | 3     | 1     | 3     | 1     | 0    | 2                 | 0      | 25% | 1    | 5      | 75%  |
| Allied Health            | 4    | 1    | 3      | 75%  | 0                | 1        | 25%      | 1            | 2      | 75%  | 0                | 3     | 0     | 0     | 1     | 0    | 0                 | 0      | 0%  | 1    | 3      | 100% |
| Dentistry                | 0    | 0    | 0      | -    | 0                | 0        | -        | 0            | 0      | -    | 0                | 0     | 0     | 0     | 0     | 0    | 0                 | 0      | -   | 0    | 0      | -    |
| Graduate -CTS            | 3    | 2    | 1      | 33%  | 1                | 1        | 67%      | 1            | 0      | 33%  | 0                | 0     | 0     | 3     | 0     | 0    | 2                 | 0      | 67% | 0    | 1      | 33%  |
| Medicine                 | 0    | 0    | 0      | -    | 0                | 0        | -        | 0            | 0      | -    | 0                | 0     | 0     | 0     | 0     | 0    | 0                 | 0      | -   | 0    | 0      | -    |
| Nursing                  | 0    | 0    | 0      | -    | 0                | 0        | -        | 0            | 0      | -    | 0                | 0     | 0     | 0     | 0     | 0    | 0                 | 0      | -   | 0    | 0      | -    |
| Pharmacy                 | 0    | 0    | 0      | -    | 0                | 0        | -        | 0            | 0      | -    | 0                | 0     | 0     | 0     | 0     | 0    | 0                 | 0      | -   | 0    | 0      | _    |
| Public Health            | 1    | 0    | 1      | 100% | 0                | 1        | 100%     | 0            | 0      | 0%   | 0                | 0     | 1     | 0     | 0     | 0    | 0                 | 0      | 0%  | 0    | 1      | 100% |
| TOTAL OUHSC              | 109  | 24   | 85     | 78%  | 17               | 45       | 57%      | 7            | 40     | 43%  | 1                | 38    | 30    | 26    | 12    | 2    | 9                 | 22     | 28% | 15   | 63     | 72%  |
| Allied Health            | 15   | 2    | 13     | 87%  | 0                | 2        | 13%      | 2            | 11     | 87%  | 0                | 6     | 3     | 3     | 3     | 0    | 0                 | 0      | 0%  | 2    | 13     | 100% |
| Dentistry                | 0    | 0    | 0      | -    | 0                | 0        | -        | 0            | 0      | -    | 0                | 0     | 0     | 0     | 0     | 0    | 0                 | 0      | -   | 0    | 0      | -    |
| Graduate -CTS            | 3    | 2    | 1      | 33%  | 1                | 1        | 67%      | 1            | 0      | 33%  | 0                | 0     | 0     | 3     | 0     | 0    | 2                 | 0      | 67% | 0    | 1      | 33%  |
| Medicine                 | 0    | 0    | 0      | -    | 0                | 0        | -        | 0            | 0      | -    | 0                | 0     | 0     | 0     | 0     | 0    | 0                 | 0      | -   | 0    | 0      | -    |
| Nursing                  | 62   | 9    | 53     | 85%  | 7                | 30       | 60%      | 2            | 23     | 40%  | 1                | 21    | 16    | 16    | 6     | 2    | 5                 | 18     | 37% | 4    | 35     | 63%  |
| Pharmacy                 | 0    | 0    | 0      | -    | 0                | 0        | -        | 0            | 0      | -    | 0                | 0     | 0     | 0     | 0     | 0    | 0                 | 0      | -   | 0    | 0      | -    |
| Public Health            | 22   | 9    | 13     | 59%  | 7                | 9        | 73%      | 2            | 4      | 27%  | 0                | 9     | 9     | 2     | 2     | 0    | 2                 | 4      | 27% | 7    | 9      | 73%  |
| Norman Inter-Campus      | 0    | 0    | 0      | -    | 0                | 0        | -        | 0            | 0      | -    | 0                | 0     | 0     | 0     | 0     | 0    | 0                 | 0      | -   | 0    | 0      | -    |
| Non-Degree               | 7    | 2    | 5      | 71%  | 2                | 3        | 71%      | 0            | 2      | 29%  | 0                | 2     | 2     | 2     | 1     | 0    | 0                 | 0      | 0%  | 2    | 5      | 100% |