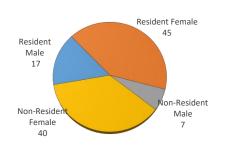

| 0      | -    |
| Public Health            | 22   | 9    | 13     | 59%  | 7                | 9        | 73%      | 2            | 4      | 27%  | 0                | 9     | 9     | 2     | 2     | 0    | 2                 | 4      | 27% | 7    | 9      | 73%  |
| Norman Inter-Campus      | 0    | 0    | 0      | -    | 0                | 0        | -        | 0            | 0      | -    | 0                | 0     | 0     | 0     | 0     | 0    | 0                 | 0      | -   | 0    | 0      | -    |
| Non-Degree               | 7    | 2    | 5      | 71%  | 2                | 3        | 71%      | 0            | 2      | 29%  | 0                | 2     | 2     | 2     | 1     | 0    | 0                 | 0      | 0%  | 2    | 5      | 100% |



85 78%

**ENROLLMENT BY GENDER** 



**RESIDENCY STATUS**