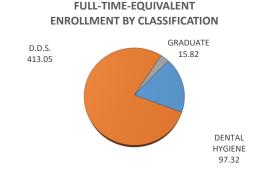

| create Enrollment and Tan-Time Equi |      |            |       |                    |        |       | Chiversity of Oktaholila Health Sciences Cente |       |                 |       |
|-------------------------------------|------|------------|-------|--------------------|--------|-------|------------------------------------------------|-------|-----------------|-------|
| CLASSIFICATION                      |      | ENROLLMENT |       | ENROLLMENT - TULSA |        |       | STUDENT CREDIT HOURS                           |       | FULL-TIME EQUIV |       |
|                                     | Male | Female     | TOTAL | Male               | Female | TOTAL | TOTAL                                          | TULSA | TOTAL           | TULSA |
| DENTAL HYGIENE                      | 1    | 90         | 91    | 0                  | 0      | 0     | 1462                                           | 0     | 97.32           | 0     |
| Junior                              | 0    | 47         | 47    | 0                  | 0      | 0     | 846                                            | 0     | 56.4            | 0     |
| Senior                              | 1    | 43         | 44    | 0                  | 0      | 0     | 616                                            | 0     | 40.92           | 0     |
| D.D.S.                              | 134  | 98         | 232   | 0                  | 0      | 0     | 4955                                           | 0     | 413.05          | 0     |
| 1st Year Students                   | 33   | 18         | 51    | 0                  | 0      | 0     | 1021                                           | 0     | 85.25           | 0     |
| 2nd Year Students                   | 30   | 23         | 53    | 0                  | 0      | 0     | 1378                                           | 0     | 115.01          | 0     |
| 3rd Year Students                   | 39   | 26         | 65    | 0                  | 0      | 0     | 1359                                           | 0     | 113.25          | 0     |
| 4th Year Students                   | 32   | 31         | 63    | 0                  | 0      | 0     | 1197                                           | 0     | 99.54           | 0     |
| Special Students                    | 0    | 0          | 0     | 0                  | 0      | 0     | 0                                              | 0     | 0               | 0     |
| GRADUATE                            | 8    | 6          | 14    | 0                  | 0      | 0     | 190                                            | 0     | 15.82           | 0     |
| Graduate Students                   | 8    | 6          | 14    | 0                  | 0      | 0     | 190                                            | 0     | 15.82           | 0     |
| TOTAL - COLLEGE OF DENTISTRY        | 143  | 194        | 337   | 0                  | 0      | 0     | 6607                                           | 0     | 526.19          | 0     |

<sup>\*</sup> Full-Time Equivalent enrollment for Fall and Spring semesters is calculated by dividing Graduate and Professional enrollment credit hours by 12, the Undergraduate enrollment credit hours by 15. Full-Time Equivalent enrollment for Summer semesters is calculated by dividing enrollment credit hours for all levels by 6.