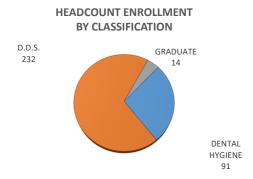

| create Enrollment and Tan-Time Equi |      |            |       |                    |        |       | Chiversity of Oktaholila Health Sciences Cente |       |                 |       |
|-------------------------------------|------|------------|-------|--------------------|--------|-------|------------------------------------------------|-------|-----------------|-------|
| CLASSIFICATION                      |      | ENROLLMENT |       | ENROLLMENT - TULSA |        |       | STUDENT CREDIT HOURS                           |       | FULL-TIME EQUIV |       |
|                                     | Male | Female     | TOTAL | Male               | Female | TOTAL | TOTAL                                          | TULSA | TOTAL           | TULSA |
| DENTAL HYGIENE                      | 1    | 90         | 91    | 0                  | 0      | 0     | 1462                                           | 0     | 97.32           | 0     |
| Junior                              | 0    | 47         | 47    | 0                  | 0      | 0     | 846                                            | 0     | 56.4            | 0     |
| Senior                              | 1    | 43         | 44    | 0                  | 0      | 0     | 616                                            | 0     | 40.92           | 0     |
| D.D.S.                              | 134  | 98         | 232   | 0                  | 0      | 0     | 4955                                           | 0     | 413.05          | 0     |
| 1st Year Students                   | 33   | 18         | 51    | 0                  | 0      | 0     | 1021                                           | 0     | 85.25           | 0     |
| 2nd Year Students                   | 30   | 23         | 53    | 0                  | 0      | 0     | 1378                                           | 0     | 115.01          | 0     |
| 3rd Year Students                   | 39   | 26         | 65    | 0                  | 0      | 0     | 1359                                           | 0     | 113.25          | 0     |
| 4th Year Students                   | 32   | 31         | 63    | 0                  | 0      | 0     | 1197                                           | 0     | 99.54           | 0     |
| Special Students                    | 0    | 0          | 0     | 0                  | 0      | 0     | 0                                              | 0     | 0               | 0     |
| GRADUATE                            | 8    | 6          | 14    | 0                  | 0      | 0     | 190                                            | 0     | 15.82           | 0     |
| Graduate Students                   | 8    | 6          | 14    | 0                  | 0      | 0     | 190                                            | 0     | 15.82           | 0     |
| TOTAL - COLLEGE OF DENTISTRY        | 143  | 194        | 337   | 0                  | 0      | 0     | 6607                                           | 0     | 526.19          | 0     |