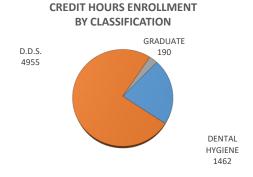

| create Enrollment and Tan-Time Equi |      |            |       |                    |        |       | Chiversity of Oktaholila Health Sciences Cente |       |                 |       |
|-------------------------------------|------|------------|-------|--------------------|--------|-------|------------------------------------------------|-------|-----------------|-------|
| CLASSIFICATION                      |      | ENROLLMENT |       | ENROLLMENT - TULSA |        |       | STUDENT CREDIT HOURS                           |       | FULL-TIME EQUIV |       |
|                                     | Male | Female     | TOTAL | Male               | Female | TOTAL | TOTAL                                          | TULSA | TOTAL           | TULSA |
| DENTAL HYGIENE                      | 1    | 90         | 91    | 0                  | 0      | 0     | 1462                                           | 0     | 97.32           | 0     |
| Junior                              | 0    | 47         | 47    | 0                  | 0      | 0     | 846                                            | 0     | 56.4            | 0     |
| Senior                              | 1    | 43         | 44    | 0                  | 0      | 0     | 616                                            | 0     | 40.92           | 0     |
| D.D.S.                              | 134  | 98         | 232   | 0                  | 0      | 0     | 4955                                           | 0     | 413.05          | 0     |
| 1st Year Students                   | 33   | 18         | 51    | 0                  | 0      | 0     | 1021                                           | 0     | 85.25           | 0     |
| 2nd Year Students                   | 30   | 23         | 53    | 0                  | 0      | 0     | 1378                                           | 0     | 115.01          | 0     |
| 3rd Year Students                   | 39   | 26         | 65    | 0                  | 0      | 0     | 1359                                           | 0     | 113.25          | 0     |
| 4th Year Students                   | 32   | 31         | 63    | 0                  | 0      | 0     | 1197                                           | 0     | 99.54           | 0     |
| Special Students                    | 0    | 0          | 0     | 0                  | 0      | 0     | 0                                              | 0     | 0               | 0     |
| GRADUATE                            | 8    | 6          | 14    | 0                  | 0      | 0     | 190                                            | 0     | 15.82           | 0     |
| Graduate Students                   | 8    | 6          | 14    | 0                  | 0      | 0     | 190                                            | 0     | 15.82           | 0     |
| TOTAL - COLLEGE OF DENTISTRY        | 143  | 194        | 337   | 0                  | 0      | 0     | 6607                                           | 0     | 526.19          | 0     |