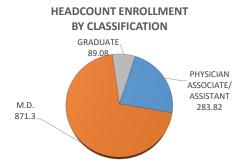

## **COLLEGE OF MEDICINE - ENROLLMENT SUMMARY BY DEGREE**

Spring 2021

Credit Enrollment and Full-Time Equivalent (FTE) Enrollment

**University of Oklahoma Health Sciences Center** 

| •                             |      |            |       |      |                    |       |       |                      | •      |                     |        |                 |  |
|-------------------------------|------|------------|-------|------|--------------------|-------|-------|----------------------|--------|---------------------|--------|-----------------|--|
|                               |      |            |       |      |                    |       |       | STUDENT CREDIT HOURS |        | STUDENT CLOCK HOURS |        | FULL-TIME EQUIV |  |
| CLASSIFICATION                |      | ENROLLMENT |       |      | ENROLLMENT - TULSA |       |       | ENROLLED             |        | ENROLLED**          |        | ENROLLMENT*     |  |
|                               | Male | Female     | TOTAL | Male | Female             | TOTAL | TOTAL | TULSA                | TOTAL  | TULSA               | TOTAL  | TULSA           |  |
| M.D.                          | 359  | 293        | 652   | 54   | 56                 | 110   | 10532 | 1637                 | 313126 | 48585               | 871.3  | 135.12          |  |
| 1st Year Students             | 92   | 74         | 166   | 13   | 14                 | 27    | 1831  | 297                  | 52467  | 8505                | 146.56 | 23.76           |  |
| 2nd Year Students             | 90   | 74         | 164   | 13   | 16                 | 29    | 1170  | 203                  | 34771  | 6032                | 96.94  | 16.82           |  |
| 3rd Year Students             | 99   | 67         | 166   | 15   | 13                 | 28    | 5142  | 796                  | 154368 | 23888               | 429.09 | 66.33           |  |
| 4th Year Students             | 78   | 78         | 156   | 13   | 13                 | 26    | 2389  | 341                  | 71520  | 10160               | 198.71 | 28.21           |  |
| GRADUATE                      | 62   | 78         | 140   | 0    | 0                  | 0     | 1069  | 0                    | 0      | 0                   | 89.08  | 0               |  |
| Graduate - Degree Candidate   | 62   | 78         | 140   | 0    | 0                  | 0     | 1069  | 0                    | 0      | 0                   | 89.08  | 0               |  |
| Graduate - Unclassified       | 0    | 0          | 0     | 0    | 0                  | 0     | 0     | 0                    | 0      | 0                   | 0      | 0               |  |
| PHYSICIAN ASSOCIATE/ASSISTANT | 33   | 115        | 148   | 12   | 37                 | 49    | 3404  | 1080                 | 0      | 0                   | 283.82 | 89.99           |  |
| 1st Year Professional         | 16   | 55         | 71    | 6    | 17                 | 23    | 1587  | 483                  | 0      | 0                   | 132.41 | 40.25           |  |
| 2nd Year Professional         | 17   | 60         | 77    | 6    | 20                 | 26    | 1817  | 597                  | 0      | 0                   | 151.41 | 49.74           |  |
| 3rd Year Professional         | 0    | 0          | 0     | 0    | 0                  | 0     | 0     | 0                    | 0      | 0                   | 0      | 0               |  |
| TOTAL - COLLEGE OF MEDICINE   | 454  | 486        | 940   | 66   | 93                 | 159   | 15005 | 2717                 | 313126 | 48585               | 1244.2 | 225.11          |  |

<sup>\*</sup> Full-Time Equivalent enrollment for Fall and Spring semesters is calculated by dividing Graduate and Professional enrollment credit hours by 12, the Undergraduate enrollment credit hours by 15. Full-Time Equivalent enrollment for Summer semesters is calculated by dividing enrollment credit hours for all levels by 6.