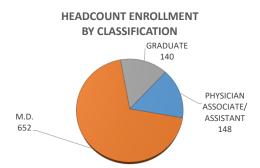

## **COLLEGE OF MEDICINE - ENROLLMENT SUMMARY BY DEGREE**

Spring 2021

Credit Enrollment and Full-Time Equivalent (FTE) Enrollment

**University of Oklahoma Health Sciences Center** 

| •                             |      |            |       |      |                    |       |       |                      | •      |                     |        |                 |  |
|-------------------------------|------|------------|-------|------|--------------------|-------|-------|----------------------|--------|---------------------|--------|-----------------|--|
|                               |      |            |       |      |                    |       |       | STUDENT CREDIT HOURS |        | STUDENT CLOCK HOURS |        | FULL-TIME EQUIV |  |
| CLASSIFICATION                |      | ENROLLMENT |       |      | ENROLLMENT - TULSA |       |       | ENROLLED             |        | ENROLLED**          |        | ENROLLMENT*     |  |
|                               | Male | Female     | TOTAL | Male | Female             | TOTAL | TOTAL | TULSA                | TOTAL  | TULSA               | TOTAL  | TULSA           |  |
| M.D.                          | 359  | 293        | 652   | 54   | 56                 | 110   | 10532 | 1637                 | 313126 | 48585               | 871.3  | 135.12          |  |
| 1st Year Students             | 92   | 74         | 166   | 13   | 14                 | 27    | 1831  | 297                  | 52467  | 8505                | 146.56 | 23.76           |  |
| 2nd Year Students             | 90   | 74         | 164   | 13   | 16                 | 29    | 1170  | 203                  | 34771  | 6032                | 96.94  | 16.82           |  |
| 3rd Year Students             | 99   | 67         | 166   | 15   | 13                 | 28    | 5142  | 796                  | 154368 | 23888               | 429.09 | 66.33           |  |
| 4th Year Students             | 78   | 78         | 156   | 13   | 13                 | 26    | 2389  | 341                  | 71520  | 10160               | 198.71 | 28.21           |  |
| GRADUATE                      | 62   | 78         | 140   | 0    | 0                  | 0     | 1069  | 0                    | 0      | 0                   | 89.08  | 0               |  |
| Graduate - Degree Candidate   | 62   | 78         | 140   | 0    | 0                  | 0     | 1069  | 0                    | 0      | 0                   | 89.08  | 0               |  |
| Graduate - Unclassified       | 0    | 0          | 0     | 0    | 0                  | 0     | 0     | 0                    | 0      | 0                   | 0      | 0               |  |
| PHYSICIAN ASSOCIATE/ASSISTANT | 33   | 115        | 148   | 12   | 37                 | 49    | 3404  | 1080                 | 0      | 0                   | 283.82 | 89.99           |  |
| 1st Year Professional         | 16   | 55         | 71    | 6    | 17                 | 23    | 1587  | 483                  | 0      | 0                   | 132.41 | 40.25           |  |
| 2nd Year Professional         | 17   | 60         | 77    | 6    | 20                 | 26    | 1817  | 597                  | 0      | 0                   | 151.41 | 49.74           |  |
| 3rd Year Professional         | 0    | 0          | 0     | 0    | 0                  | 0     | 0     | 0                    | 0      | 0                   | 0      | 0               |  |
| TOTAL - COLLEGE OF MEDICINE   | 454  | 486        | 940   | 66   | 93                 | 159   | 15005 | 2717                 | 313126 | 48585               | 1244.2 | 225.11          |  |