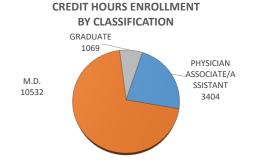

## **COLLEGE OF MEDICINE - ENROLLMENT SUMMARY BY DEGREE**

Spring 2021

Credit Enrollment and Full-Time Equivalent (FTE) Enrollment

**University of Oklahoma Health Sciences Center** 

| •                             |      |            |       |      |                    |       |       |                      | •      |                     |        |                 |  |
|-------------------------------|------|------------|-------|------|--------------------|-------|-------|----------------------|--------|---------------------|--------|-----------------|--|
|                               |      |            |       |      |                    |       |       | STUDENT CREDIT HOURS |        | STUDENT CLOCK HOURS |        | FULL-TIME EQUIV |  |
| CLASSIFICATION                |      | ENROLLMENT |       |      | ENROLLMENT - TULSA |       |       | ENROLLED             |        | ENROLLED**          |        | ENROLLMENT*     |  |
|                               | Male | Female     | TOTAL | Male | Female             | TOTAL | TOTAL | TULSA                | TOTAL  | TULSA               | TOTAL  | TULSA           |  |
| M.D.                          | 359  | 293        | 652   | 54   | 56                 | 110   | 10532 | 1637                 | 313126 | 48585               | 871.3  | 135.12          |  |
| 1st Year Students             | 92   | 74         | 166   | 13   | 14                 | 27    | 1831  | 297                  | 52467  | 8505                | 146.56 | 23.76           |  |
| 2nd Year Students             | 90   | 74         | 164   | 13   | 16                 | 29    | 1170  | 203                  | 34771  | 6032                | 96.94  | 16.82           |  |
| 3rd Year Students             | 99   | 67         | 166   | 15   | 13                 | 28    | 5142  | 796                  | 154368 | 23888               | 429.09 | 66.33           |  |
| 4th Year Students             | 78   | 78         | 156   | 13   | 13                 | 26    | 2389  | 341                  | 71520  | 10160               | 198.71 | 28.21           |  |
| GRADUATE                      | 62   | 78         | 140   | 0    | 0                  | 0     | 1069  | 0                    | 0      | 0                   | 89.08  | 0               |  |
| Graduate - Degree Candidate   | 62   | 78         | 140   | 0    | 0                  | 0     | 1069  | 0                    | 0      | 0                   | 89.08  | 0               |  |
| Graduate - Unclassified       | 0    | 0          | 0     | 0    | 0                  | 0     | 0     | 0                    | 0      | 0                   | 0      | 0               |  |
| PHYSICIAN ASSOCIATE/ASSISTANT | 33   | 115        | 148   | 12   | 37                 | 49    | 3404  | 1080                 | 0      | 0                   | 283.82 | 89.99           |  |
| 1st Year Professional         | 16   | 55         | 71    | 6    | 17                 | 23    | 1587  | 483                  | 0      | 0                   | 132.41 | 40.25           |  |
| 2nd Year Professional         | 17   | 60         | 77    | 6    | 20                 | 26    | 1817  | 597                  | 0      | 0                   | 151.41 | 49.74           |  |
| 3rd Year Professional         | 0    | 0          | 0     | 0    | 0                  | 0     | 0     | 0                    | 0      | 0                   | 0      | 0               |  |
| TOTAL - COLLEGE OF MEDICINE   | 454  | 486        | 940   | 66   | 93                 | 159   | 15005 | 2717                 | 313126 | 48585               | 1244.2 | 225.11          |  |