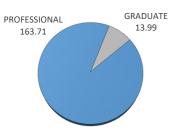

# FULL-TIME-EQUIVALENT ENROLLMENT BY CLASSIFICATION

#### University of Oklahoma Health Sciences Center

| officers and the time equivalent (172) and officers controlled |      |            |       |      |                    |       |       |                      |        |                 |  |
|----------------------------------------------------------------|------|------------|-------|------|--------------------|-------|-------|----------------------|--------|-----------------|--|
|                                                                |      | ENROLLMENT |       |      | ENROLLMENT - TULSA |       |       | STUDENT CREDIT HOURS |        | FULL-TIME EQUIV |  |
|                                                                | Male | Female     | TOTAL | Male | Female             | TOTAL | TOTAL | TULSA                | TOTAL  | TULSA           |  |
| PROFESSIONAL                                                   | 81   | 146        | 227   | 0    | 0                  | 0     | 3794  | 0                    | 316.05 | 0               |  |
| 1st Year Professional                                          | 18   | 38         | 56    | 0    | 0                  | 0     | 1017  | 0                    | 84.68  | 0               |  |
| 2nd Year Professional                                          | 19   | 43         | 62    | 0    | 0                  | 0     | 1080  | 0                    | 90.12  | 0               |  |
| 3rd Year Professional                                          | 26   | 31         | 57    | 0    | 0                  | 0     | 997   | 0                    | 82.94  | 0               |  |
| 4th Year Professional                                          | 18   | 34         | 52    | 0    | 0                  | 0     | 700   | 0                    | 58.31  | 0               |  |
| Non-Degree Professional                                        | 0    | 0          | 0     | 0    | 0                  | 0     | 0     | 0                    | 0      | 0               |  |
| GRADUATE                                                       | 9    | 9          | 18    | 0    | 0                  | 0     | 120   | 0                    | 10     | 0               |  |
| Graduate Students                                              | 9    | 9          | 18    | 0    | 0                  | 0     | 120   | 0                    | 10     | 0               |  |
| Graduate - Unclassified                                        | 0    | 0          | 0     | 0    | 0                  | 0     | 0     | 0                    | 0      | 0               |  |
| TOTAL - COLLEGE OF PHARMACY                                    | 90   | 155        | 245   | 0    | 0                  | 0     | 3914  | 0                    | 326.05 | 0               |  |