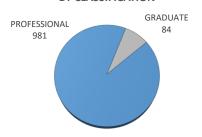

# CREDIT HOURS ENROLLMENT BY CLASSIFICATION

#### University of Oklahoma Health Sciences Center

| officers and the time equivalent (172) and officers controlled |      |            |       |      |                    |       |       |                      |        |                 |  |
|----------------------------------------------------------------|------|------------|-------|------|--------------------|-------|-------|----------------------|--------|-----------------|--|
|                                                                |      | ENROLLMENT |       |      | ENROLLMENT - TULSA |       |       | STUDENT CREDIT HOURS |        | FULL-TIME EQUIV |  |
|                                                                | Male | Female     | TOTAL | Male | Female             | TOTAL | TOTAL | TULSA                | TOTAL  | TULSA           |  |
| PROFESSIONAL                                                   | 81   | 146        | 227   | 0    | 0                  | 0     | 3794  | 0                    | 316.05 | 0               |  |
| 1st Year Professional                                          | 18   | 38         | 56    | 0    | 0                  | 0     | 1017  | 0                    | 84.68  | 0               |  |
| 2nd Year Professional                                          | 19   | 43         | 62    | 0    | 0                  | 0     | 1080  | 0                    | 90.12  | 0               |  |
| 3rd Year Professional                                          | 26   | 31         | 57    | 0    | 0                  | 0     | 997   | 0                    | 82.94  | 0               |  |
| 4th Year Professional                                          | 18   | 34         | 52    | 0    | 0                  | 0     | 700   | 0                    | 58.31  | 0               |  |
| Non-Degree Professional                                        | 0    | 0          | 0     | 0    | 0                  | 0     | 0     | 0                    | 0      | 0               |  |
| GRADUATE                                                       | 9    | 9          | 18    | 0    | 0                  | 0     | 120   | 0                    | 10     | 0               |  |
| Graduate Students                                              | 9    | 9          | 18    | 0    | 0                  | 0     | 120   | 0                    | 10     | 0               |  |
| Graduate - Unclassified                                        | 0    | 0          | 0     | 0    | 0                  | 0     | 0     | 0                    | 0      | 0               |  |
| TOTAL - COLLEGE OF PHARMACY                                    | 90   | 155        | 245   | 0    | 0                  | 0     | 3914  | 0                    | 326.05 | 0               |  |