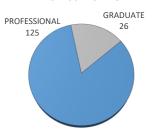

# HEADCOUNT ENROLLMENT BY CLASSIFICATION

#### University of Oklahoma Health Sciences Center

| officers and the time equivalent (172) and officers controlled |      |            |       |      |                    |       |       |                      |        |                 |  |
|----------------------------------------------------------------|------|------------|-------|------|--------------------|-------|-------|----------------------|--------|-----------------|--|
|                                                                |      | ENROLLMENT |       |      | ENROLLMENT - TULSA |       |       | STUDENT CREDIT HOURS |        | FULL-TIME EQUIV |  |
|                                                                | Male | Female     | TOTAL | Male | Female             | TOTAL | TOTAL | TULSA                | TOTAL  | TULSA           |  |
| PROFESSIONAL                                                   | 81   | 146        | 227   | 0    | 0                  | 0     | 3794  | 0                    | 316.05 | 0               |  |
| 1st Year Professional                                          | 18   | 38         | 56    | 0    | 0                  | 0     | 1017  | 0                    | 84.68  | 0               |  |
| 2nd Year Professional                                          | 19   | 43         | 62    | 0    | 0                  | 0     | 1080  | 0                    | 90.12  | 0               |  |
| 3rd Year Professional                                          | 26   | 31         | 57    | 0    | 0                  | 0     | 997   | 0                    | 82.94  | 0               |  |
| 4th Year Professional                                          | 18   | 34         | 52    | 0    | 0                  | 0     | 700   | 0                    | 58.31  | 0               |  |
| Non-Degree Professional                                        | 0    | 0          | 0     | 0    | 0                  | 0     | 0     | 0                    | 0      | 0               |  |
| GRADUATE                                                       | 9    | 9          | 18    | 0    | 0                  | 0     | 120   | 0                    | 10     | 0               |  |
| Graduate Students                                              | 9    | 9          | 18    | 0    | 0                  | 0     | 120   | 0                    | 10     | 0               |  |
| Graduate - Unclassified                                        | 0    | 0          | 0     | 0    | 0                  | 0     | 0     | 0                    | 0      | 0               |  |
| TOTAL - COLLEGE OF PHARMACY                                    | 90   | 155        | 245   | 0    | 0                  | 0     | 3914  | 0                    | 326.05 | 0               |  |