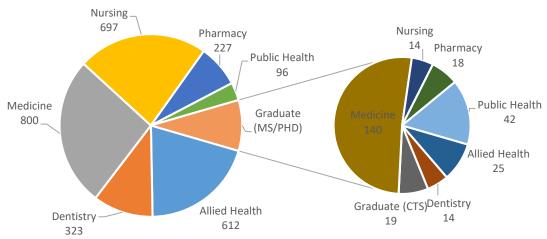

## Total Enrollment by College

Enrollment of Graduate College (MS/PhD) students sponsored by the specified colleges are sub-categorized in the pie chart furthest right.

Source: Office of Institutional Research, HSC