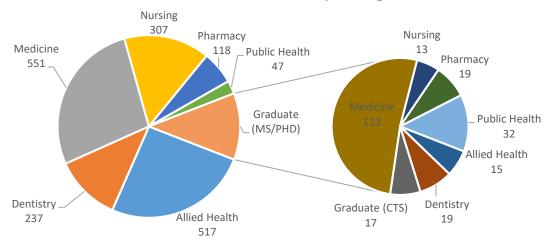

## Total Enrollment by College

Enrollment of Graduate College (MS/PhD) students sponsored by the specified colleges are sub-categorized in the pie chart furthest right.