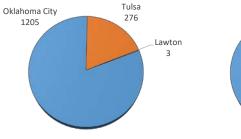

## **ENROLLMENT BY LOCATION**

Tulsa

91

Weatherford 0 0

Oklahoma City

179

Lawton

23

Ardmore

0 Bartlesville

Prepared by the Office of Institutional Research using census data collected on June 11, 2021