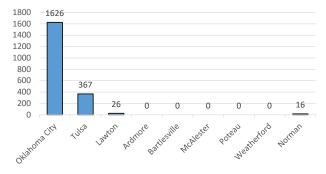

## **ENROLLMENT BY LOCATION REPORT**

## Gender, Residency, Age & Full/Part Time Totals

## **Summer 2021**

University of Oklahoma Health Sciences Center

| LEVEL/COLLEGE              | TOTAL |      |        | OKLAHOMA CITY TULSA |        |      |        | LAWTON |        | ARDMORE |        | BARTLESVILLE |        | McALESTER |        | POTEAU |        | WEATHERFORD |        | NORMAN |        |
|----------------------------|-------|------|--------|---------------------|--------|------|--------|--------|--------|---------|--------|--------------|--------|-----------|--------|--------|--------|-------------|--------|--------|--------|
|                            | тот   | Male | Female | Male                | Female | Male | Female | Male   | Female | Male    | Female | Male         | Female | Male      | Female | Male   | Female | Male        | Female | Male   | Female |
| UNDERGRADUATE              | 293   | 55   | 238    | 34                  | 145    | 16   | 75     | 5      | 18     | 0       | 0      | 0            | 0      | 0         | 0      | 0      | 0      | 0           | 0      | 0      | 0      |
| Allied Health              | 95    | 18   | 77     | 18                  | 65     | 0    | 12     | 0      | 0      | 0       | 0      | 0            | 0      | 0         | 0      | 0      | 0      | 0           | 0      | 0      | 0      |
| Dentistry                  | 0     | 0    | 0      | 0                   | 0      | 0    | 0      | 0      | 0      | 0       | 0      | 0            | 0      | 0         | 0      | 0      | 0      | 0           | 0      | 0      | 0      |
| Nursing                    | 198   | 37   | 161    | 16                  | 80     | 16   | 63     | 5      | 18     | 0       | 0      | 0            | 0      | 0         | 0      | 0      | 0      | 0           | 0      | 0      | 0      |
| HEALTH PROFESSIONAL        | 1484  | 513  | 971    | 436                 | 769    | 77   | 199    | 0      | 3      | 0       | 0      | 0            | 0      | 0         | 0      | 0      | 0      | 0           | 0      | 0      | 0      |
| Allied Health              | 422   | 81   | 341    | 52                  | 253    | 29   | 88     | 0      | 0      | 0       | 0      | 0            | 0      | 0         | 0      | 0      | 0      | 0           | 0      | 0      | 0      |
| Dentistry                  | 237   | 130  | 107    | 130                 | 107    | 0    | 0      | 0      | 0      | 0       | 0      | 0            | 0      | 0         | 0      | 0      | 0      | 0           | 0      | 0      | 0      |
| Medicine -MD               | 333   | 189  | 144    | 163                 | 114    | 26   | 30     | 0      | 0      | 0       | 0      | 0            | 0      | 0         | 0      | 0      | 0      | 0           | 0      | 0      | 0      |
| Medicine -PA               | 218   | 45   | 173    | 26                  | 119    | 19   | 54     | 0      | 0      | 0       | 0      | 0            | 0      | 0         | 0      | 0      | 0      | 0           | 0      | 0      | 0      |
| Nursing                    | 109   | 9    | 100    | 7                   | 75     | 2    | 22     | 0      | 3      | 0       | 0      | 0            | 0      | 0         | 0      | 0      | 0      | 0           | 0      | 0      | 0      |
| Pharmacy                   | 118   | 45   | 73     | 45                  | 73     | 0    | 0      | 0      | 0      | 0       | 0      | 0            | 0      | 0         | 0      | 0      | 0      | 0           | 0      | 0      | 0      |
| Public Health              | 47    | 14   | 33     | 13                  | 28     | 1    | 5      | 0      | 0      | 0       | 0      | 0            | 0      | 0         | 0      | 0      | 0      | 0           | 0      | 0      | 0      |
| GRADUATE COLLEGE (MS, PhD) | 238   | 101  | 137    | 101                 | 137    | 0    | 0      | 0      | 0      | 0       | 0      | 0            | 0      | 0         | 0      | 0      | 0      | 0           | 0      | 0      | 0      |
| Allied Health              | 15    | 4    | 11     | 4                   | 11     | 0    | 0      | 0      | 0      | 0       | 0      | 0            | 0      | 0         | 0      | 0      | 0      | 0           | 0      | 0      | 0      |
| Dentistry                  | 19    | 11   | 8      | 11                  | 8      | 0    | 0      | 0      | 0      | 0       | 0      | 0            | 0      | 0         | 0      | 0      | 0      | 0           | 0      | 0      | 0      |
| Graduate -CTS              | 17    | 6    | 11     | 6                   | 11     | 0    | 0      | 0      | 0      | 0       | 0      | 0            | 0      | 0         | 0      | 0      | 0      | 0           | 0      | 0      | 0      |
| Medicine                   | 123   | 60   | 63     | 60                  | 63     | 0    | 0      | 0      | 0      | 0       | 0      | 0            | 0      | 0         | 0      | 0      | 0      | 0           | 0      | 0      | 0      |
| Nursing                    | 13    | 0    | 13     | 0                   | 13     | 0    | 0      | 0      | 0      | 0       | 0      | 0            | 0      | 0         | 0      | 0      | 0      | 0           | 0      | 0      | 0      |
| Pharmacy                   | 19    | 9    | 10     | 9                   | 10     | 0    | 0      | 0      | 0      | 0       | 0      | 0            | 0      | 0         | 0      | 0      | 0      | 0           | 0      | 0      | 0      |
| Public Health              | 32    | 11   | 21     | 11                  | 21     | 0    | 0      | 0      | 0      | 0       | 0      | 0            | 0      | 0         | 0      | 0      | 0      | 0           | 0      | 0      | 0      |
| TOTAL OUHSC                | 2035  | 677  | 1358   | 572                 | 1054   | 93   | 274    | 5      | 21     | 0       | 0      | 0            | 0      | 0         | 0      | 0      | 0      | 0           | 0      | 7      | 9      |
| Allied Health              | 532   | 103  | 429    | 74                  | 329    | 29   | 100    | 0      | 0      | 0       | 0      | 0            | 0      | 0         | 0      | 0      | 0      | 0           | 0      | 0      | 0      |
| Dentistry                  | 256   | 141  | 115    | 141                 | 115    | 0    | 0      | 0      | 0      | 0       | 0      | 0            | 0      | 0         | 0      | 0      | 0      | 0           | 0      | 0      | 0      |
| Graduate -CTS              | 17    | 6    | 11     | 6                   | 11     | 0    | 0      | 0      | 0      | 0       | 0      | 0            | 0      | 0         | 0      | 0      | 0      | 0           | 0      | 0      | 0      |
| Medicine                   | 674   | 294  | 380    | 249                 | 296    | 45   | 84     | 0      | 0      | 0       | 0      | 0            | 0      | 0         | 0      | 0      | 0      | 0           | 0      | 0      | 0      |
| Nursing                    | 320   | 46   | 274    | 23                  | 168    | 18   | 85     | 5      | 21     | 0       | 0<br>0 | 0            | 0      | 0         | 0      | 0      | 0      | 0           | 0<br>0 | 0      | 0      |
| Pharmacy                   | 137   | 54   | 83     | 54                  | 83     | 0    | 0      | 0      | 0      | 0       | 0      | 0            | 0      | 0         | 0      | 0      | 0      | 0           | 0      | 0      | 0      |
| Public Health              | 79    | 25   | 54     | 24                  | 49     | 1    | 5      | 0      | 0      | 0       | 0      | 0            | 0      | 0         | 0      | 0      | 0      | 0           | 0      | 0      | 0      |
| Norman Inter-Campus        | 16    | 7    | 9      | 0                   | 0      | 0    | 0      | 0      | 0      | 0       | 0      | 0            | 0      | 0         | 0      | 0      | 0      | 0           | 0      | 7      | 9      |
| Non-Degree                 | 4     | 1    | 3      | 1                   | 3      | 0    | 0      | 0      | 0      | 0       | 0      | 0            | 0      | 0         | 0      | 0      | 0      | 0           | 0      | 0      | 0      |