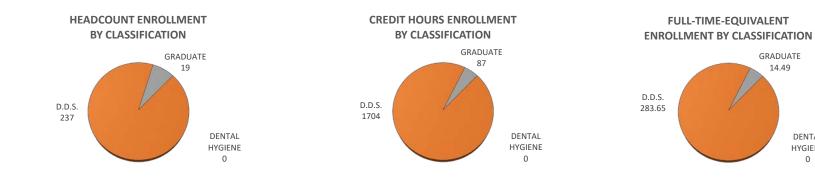

## **Summer 2021**

DENTAL

HYGIENE

0

| CLASSIFICATION               | ENROLLMENT |        |       | ENROLLMENT - TULSA |        |       | STUDENT CREDIT HOURS |       | FULL-TIME EQUIV |       |
|------------------------------|------------|--------|-------|--------------------|--------|-------|----------------------|-------|-----------------|-------|
|                              | Male       | Female | TOTAL | Male               | Female | TOTAL | TOTAL                | TULSA | TOTAL           | TULSA |
| DENTAL HYGIENE               | 0          | 0      | 0     | 0                  | 0      | 0     | 0                    | 0     | 0               | 0     |
| Junior                       | 0          | 0      | 0     | 0                  | 0      | 0     | 0                    | 0     | 0               | 0     |
| Senior                       | 0          | 0      | 0     | 0                  | 0      | 0     | 0                    | 0     | 0               | 0     |
| D.D.S.                       | 130        | 107    | 237   | 0                  | 0      | 0     | 1704                 | 0     | 283.65          | 0     |
| 1st Year Students            | 26         | 28     | 54    | 0                  | 0      | 0     | 270                  | 0     | 44.82           | 0     |
| 2nd Year Students            | 33         | 18     | 51    | 0                  | 0      | 0     | 255                  | 0     | 42.33           | 0     |
| 3rd Year Students            | 32         | 34     | 66    | 0                  | 0      | 0     | 397                  | 0     | 66.17           | 0     |
| 4th Year Students            | 39         | 27     | 66    | 0                  | 0      | 0     | 782                  | 0     | 130.33          | 0     |
| Special Students             | 0          | 0      | 0     | 0                  | 0      | 0     | 0                    | 0     | 0               | 0     |
| GRADUATE                     | 11         | 8      | 19    | 0                  | 0      | 0     | 87                   | 0     | 14.49           | 0     |
| Graduate Students            | 11         | 8      | 19    | 0                  | 0      | 0     | 87                   | 0     | 14.49           | 0     |
| TOTAL - COLLEGE OF DENTISTRY | 141        | 115    | 256   | 0                  | 0      | 0     | 1791                 | 0     | 298.14          | 0     |