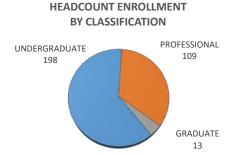

| oreart Emoniment and rain Time Equi |      |            |       |                    |        |                      |       |                 |        |        |
|-------------------------------------|------|------------|-------|--------------------|--------|----------------------|-------|-----------------|--------|--------|
| CLASSIFICATION                      |      | ENROLLMENT |       | ENROLLMENT - TULSA |        | STUDENT CREDIT HOURS |       | FULL-TIME EQUIV |        |        |
|                                     | Male | Female     | TOTAL | Male               | Female | TOTAL                | TOTAL | TULSA           | TOTAL  | TULSA  |
| UNDERGRADUATE                       | 37   | 161        | 198   | 16                 | 63     | 79                   | 2179  | 875             | 363.46 | 145.94 |
| Third-Year Students                 | 20   | 80         | 100   | 11                 | 35     | 46                   | 1200  | 552             | 200    | 92     |
| Fourth-Year Students                | 17   | 81         | 98    | 5                  | 28     | 33                   | 979   | 323             | 163.46 | 53.94  |
| PROFESSIONAL                        | 9    | 100        | 109   | 2                  | 22     | 24                   | 377   | 77              | 62.8   | 12.84  |
| Professional                        | 9    | 100        | 109   | 2                  | 22     | 24                   | 377   | 77              | 62.8   | 12.84  |
| Professional - Special              | 0    | 0          | 0     | 0                  | 0      | 0                    | 0     | 0               | 0      | 0      |
| GRADUATE                            | 0    | 13         | 13    | 0                  | 0      | 0                    | 51    | 0               | 8.51   | 0      |
| Graduate Students                   | 0    | 13         | 13    | 0                  | 0      | 0                    | 51    | 0               | 8.51   | 0      |
| Graduate - Unclassified             | 0    | 0          | 0     | 0                  | 0      | 0                    | 0     | 0               | 0      | 0      |
| TOTAL - COLLEGE OF NURSING          | 46   | 274        | 320   | 18                 | 85     | 103                  | 2607  | 952             | 434.77 | 158.78 |