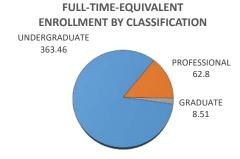

| oreart Emoniment and rain Time Equi |      |            |       |                    |        |                      |       |                 |        |        |
|-------------------------------------|------|------------|-------|--------------------|--------|----------------------|-------|-----------------|--------|--------|
| CLASSIFICATION                      |      | ENROLLMENT |       | ENROLLMENT - TULSA |        | STUDENT CREDIT HOURS |       | FULL-TIME EQUIV |        |        |
|                                     | Male | Female     | TOTAL | Male               | Female | TOTAL                | TOTAL | TULSA           | TOTAL  | TULSA  |
| UNDERGRADUATE                       | 37   | 161        | 198   | 16                 | 63     | 79                   | 2179  | 875             | 363.46 | 145.94 |
| Third-Year Students                 | 20   | 80         | 100   | 11                 | 35     | 46                   | 1200  | 552             | 200    | 92     |
| Fourth-Year Students                | 17   | 81         | 98    | 5                  | 28     | 33                   | 979   | 323             | 163.46 | 53.94  |
| PROFESSIONAL                        | 9    | 100        | 109   | 2                  | 22     | 24                   | 377   | 77              | 62.8   | 12.84  |
| Professional                        | 9    | 100        | 109   | 2                  | 22     | 24                   | 377   | 77              | 62.8   | 12.84  |
| Professional - Special              | 0    | 0          | 0     | 0                  | 0      | 0                    | 0     | 0               | 0      | 0      |
| GRADUATE                            | 0    | 13         | 13    | 0                  | 0      | 0                    | 51    | 0               | 8.51   | 0      |
| Graduate Students                   | 0    | 13         | 13    | 0                  | 0      | 0                    | 51    | 0               | 8.51   | 0      |
| Graduate - Unclassified             | 0    | 0          | 0     | 0                  | 0      | 0                    | 0     | 0               | 0      | 0      |
| TOTAL - COLLEGE OF NURSING          | 46   | 274        | 320   | 18                 | 85     | 103                  | 2607  | 952             | 434.77 | 158.78 |

<sup>\*</sup> Full-Time Equivalent enrollment for Fall and Spring semesters is calculated by dividing Graduate and Professional enrollment credit hours by 12, the Undergraduate enrollment credit hours by 15. Full-Time Equivalent enrollment for Summer semesters is calculated by dividing enrollment credit hours for all levels by 6.