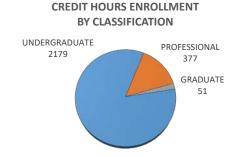

| oreart Emoniment and rain Time Equi |      |            |       |                    |        |                      |       |                 |        |        |
|-------------------------------------|------|------------|-------|--------------------|--------|----------------------|-------|-----------------|--------|--------|
| CLASSIFICATION                      |      | ENROLLMENT |       | ENROLLMENT - TULSA |        | STUDENT CREDIT HOURS |       | FULL-TIME EQUIV |        |        |
|                                     | Male | Female     | TOTAL | Male               | Female | TOTAL                | TOTAL | TULSA           | TOTAL  | TULSA  |
| UNDERGRADUATE                       | 37   | 161        | 198   | 16                 | 63     | 79                   | 2179  | 875             | 363.46 | 145.94 |
| Third-Year Students                 | 20   | 80         | 100   | 11                 | 35     | 46                   | 1200  | 552             | 200    | 92     |
| Fourth-Year Students                | 17   | 81         | 98    | 5                  | 28     | 33                   | 979   | 323             | 163.46 | 53.94  |
| PROFESSIONAL                        | 9    | 100        | 109   | 2                  | 22     | 24                   | 377   | 77              | 62.8   | 12.84  |
| Professional                        | 9    | 100        | 109   | 2                  | 22     | 24                   | 377   | 77              | 62.8   | 12.84  |
| Professional - Special              | 0    | 0          | 0     | 0                  | 0      | 0                    | 0     | 0               | 0      | 0      |
| GRADUATE                            | 0    | 13         | 13    | 0                  | 0      | 0                    | 51    | 0               | 8.51   | 0      |
| Graduate Students                   | 0    | 13         | 13    | 0                  | 0      | 0                    | 51    | 0               | 8.51   | 0      |
| Graduate - Unclassified             | 0    | 0          | 0     | 0                  | 0      | 0                    | 0     | 0               | 0      | 0      |
| TOTAL - COLLEGE OF NURSING          | 46   | 274        | 320   | 18                 | 85     | 103                  | 2607  | 952             | 434.77 | 158.78 |