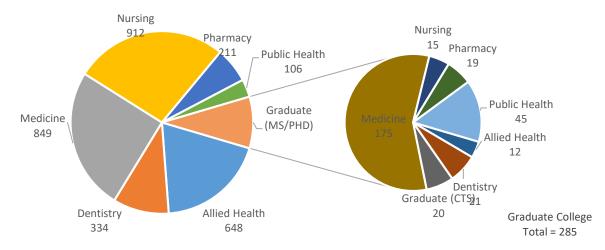

## Total Enrollment by College

Enrollment of Graduate College (MS/PhD) students sponsored by the specified colleges are sub-categorized in the pie chart furthest right.

Source: Office of Institutional Research, HSC as of September 2, 2022