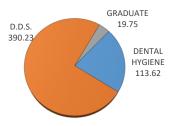

## FULL-TIME-EQUIVALENT ENROLLMENT BY CLASSIFICATION

<sup>\*</sup> Full-Time Equivalent enrollment for Fall and Spring semesters is calculated by dividing Graduate and Professional enrollment credit hours by 12, the Undergraduate enrollment credit hours by 15. Full-Time Equivalent enrollment for Summer semesters is calculated by dividing enrollment credit hours for all levels by 6.

| CLASSIFICATION               |      | ENROLLMENT |       | ENROLLMENT - TULSA |        | STUDENT CREDIT HOURS |       | FULL-TIME EQUIV |        |       |
|------------------------------|------|------------|-------|--------------------|--------|----------------------|-------|-----------------|--------|-------|
|                              | Male | Female     | TOTAL | Male               | Female | TOTAL                | TOTAL | TULSA           | TOTAL  | TULSA |
| DENTAL HYGIENE               | 1    | 91         | 92    | 0                  | 0      | 0                    | 1702  | 0               | 113.62 | 0     |
| Junior                       | 0    | 46         | 46    | 0                  | 0      | 0                    | 874   | 0               | 58.42  | 0     |
| Senior                       | 1    | 45         | 46    | 0                  | 0      | 0                    | 828   | 0               | 55.2   | 0     |
| D.D.S.                       | 119  | 123        | 242   | 11                 | 0      | 11                   | 4685  | 177             | 390.23 | 14.75 |
| 1st Year Students            | 28   | 26         | 54    | 0                  | 0      | 0                    | 1350  | 0               | 112.32 | 0     |
| 2nd Year Students            | 27   | 27         | 54    | 0                  | 0      | 0                    | 1134  | 0               | 94.5   | 0     |
| 3rd Year Students            | 31   | 35         | 66    | 6                  | 0      | 6                    | 791   | 72              | 65.92  | 6     |
| 4th Year Students            | 33   | 35         | 68    | 5                  | 0      | 5                    | 1410  | 105             | 117.49 | 8.75  |
| Special Students             | 0    | 0          | 0     | 0                  | 0      | 0                    | 0     | 0               | 0      | 0     |
| GRADUATE                     | 12   | 9          | 21    | 0                  | 0      | 0                    | 237   | 0               | 19.75  | 0     |
| Graduate Students            | 12   | 9          | 21    | 0                  | 0      | 0                    | 237   | 0               | 19.75  | 0     |
| TOTAL - COLLEGE OF DENTISTRY | 132  | 223        | 355   | 11                 | 0      | 11                   | 6624  | 177             | 523.6  | 14.75 |