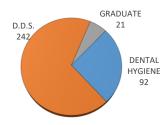

## HEADCOUNT ENROLLMENT BY CLASSIFICATION

| CLASSIFICATION               |      | ENROLLMENT |       | ENROLLMENT - TULSA |        | STUDENT CREDIT HOURS |       | FULL-TIME EQUIV |        |       |
|------------------------------|------|------------|-------|--------------------|--------|----------------------|-------|-----------------|--------|-------|
|                              | Male | Female     | TOTAL | Male               | Female | TOTAL                | TOTAL | TULSA           | TOTAL  | TULSA |
| DENTAL HYGIENE               | 1    | 91         | 92    | 0                  | 0      | 0                    | 1702  | 0               | 113.62 | 0     |
| Junior                       | 0    | 46         | 46    | 0                  | 0      | 0                    | 874   | 0               | 58.42  | 0     |
| Senior                       | 1    | 45         | 46    | 0                  | 0      | 0                    | 828   | 0               | 55.2   | 0     |
| D.D.S.                       | 119  | 123        | 242   | 11                 | 0      | 11                   | 4685  | 177             | 390.23 | 14.75 |
| 1st Year Students            | 28   | 26         | 54    | 0                  | 0      | 0                    | 1350  | 0               | 112.32 | 0     |
| 2nd Year Students            | 27   | 27         | 54    | 0                  | 0      | 0                    | 1134  | 0               | 94.5   | 0     |
| 3rd Year Students            | 31   | 35         | 66    | 6                  | 0      | 6                    | 791   | 72              | 65.92  | 6     |
| 4th Year Students            | 33   | 35         | 68    | 5                  | 0      | 5                    | 1410  | 105             | 117.49 | 8.75  |
| Special Students             | 0    | 0          | 0     | 0                  | 0      | 0                    | 0     | 0               | 0      | 0     |
| GRADUATE                     | 12   | 9          | 21    | 0                  | 0      | 0                    | 237   | 0               | 19.75  | 0     |
| Graduate Students            | 12   | 9          | 21    | 0                  | 0      | 0                    | 237   | 0               | 19.75  | 0     |
| TOTAL - COLLEGE OF DENTISTRY | 132  | 223        | 355   | 11                 | 0      | 11                   | 6624  | 177             | 523.6  | 14.75 |