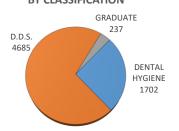

## CREDIT HOURS ENROLLMENT BY CLASSIFICATION

| CLASSIFICATION               |      | ENROLLMENT |       | ENROLLMENT - TULSA |        | STUDENT CREDIT HOURS |       | FULL-TIME EQUIV |        |       |
|------------------------------|------|------------|-------|--------------------|--------|----------------------|-------|-----------------|--------|-------|
|                              | Male | Female     | TOTAL | Male               | Female | TOTAL                | TOTAL | TULSA           | TOTAL  | TULSA |
| DENTAL HYGIENE               | 1    | 91         | 92    | 0                  | 0      | 0                    | 1702  | 0               | 113.62 | 0     |
| Junior                       | 0    | 46         | 46    | 0                  | 0      | 0                    | 874   | 0               | 58.42  | 0     |
| Senior                       | 1    | 45         | 46    | 0                  | 0      | 0                    | 828   | 0               | 55.2   | 0     |
| D.D.S.                       | 119  | 123        | 242   | 11                 | 0      | 11                   | 4685  | 177             | 390.23 | 14.75 |
| 1st Year Students            | 28   | 26         | 54    | 0                  | 0      | 0                    | 1350  | 0               | 112.32 | 0     |
| 2nd Year Students            | 27   | 27         | 54    | 0                  | 0      | 0                    | 1134  | 0               | 94.5   | 0     |
| 3rd Year Students            | 31   | 35         | 66    | 6                  | 0      | 6                    | 791   | 72              | 65.92  | 6     |
| 4th Year Students            | 33   | 35         | 68    | 5                  | 0      | 5                    | 1410  | 105             | 117.49 | 8.75  |
| Special Students             | 0    | 0          | 0     | 0                  | 0      | 0                    | 0     | 0               | 0      | 0     |
| GRADUATE                     | 12   | 9          | 21    | 0                  | 0      | 0                    | 237   | 0               | 19.75  | 0     |
| Graduate Students            | 12   | 9          | 21    | 0                  | 0      | 0                    | 237   | 0               | 19.75  | 0     |
| TOTAL - COLLEGE OF DENTISTRY | 132  | 223        | 355   | 11                 | 0      | 11                   | 6624  | 177             | 523.6  | 14.75 |