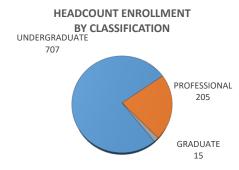

|                            | (· · -/ -··· · · · |            |       |                    |        |                      | •     | ,               |        |        |
|----------------------------|--------------------|------------|-------|--------------------|--------|----------------------|-------|-----------------|--------|--------|
| CLASSIFICATION             |                    | ENROLLMENT |       | ENROLLMENT - TULSA |        | STUDENT CREDIT HOURS |       | FULL-TIME EQUIV |        |        |
|                            | Male               | Female     | TOTAL | Male               | Female | TOTAL                | TOTAL | TULSA           | TOTAL  | TULSA  |
| UNDERGRADUATE              | 75                 | 632        | 707   | 24                 | 154    | 178                  | 10196 | 2580            | 680.19 | 172.12 |
| Third-Year Students        | 51                 | 409        | 460   | 14                 | 110    | 124                  | 6803  | 1851            | 453.56 | 123.4  |
| Fourth-Year Students       | 24                 | 223        | 247   | 10                 | 44     | 54                   | 3393  | 729             | 226.63 | 48.72  |
| PROFESSIONAL               | 10                 | 195        | 205   | 2                  | 24     | 26                   | 1562  | 209             | 130.36 | 17.43  |
| Professional               | 10                 | 195        | 205   | 2                  | 24     | 26                   | 1562  | 209             | 130.36 | 17.43  |
| Professional - Special     | 0                  | 0          | 0     | 0                  | 0      | 0                    | 0     | 0               | 0      | 0      |
| GRADUATE                   | 0                  | 15         | 15    | 0                  | 0      | 0                    | 99    | 0               | 8.24   | 0      |
| Graduate Students          | 0                  | 15         | 15    | 0                  | 0      | 0                    | 99    | 0               | 8.24   | 0      |
| Graduate - Unclassified    | 0                  | 0          | 0     | 0                  | 0      | 0                    | 0     | 0               | 0      | 0      |
| TOTAL - COLLEGE OF NURSING | 85                 | 842        | 927   | 26                 | 178    | 204                  | 11857 | 2789            | 818.79 | 189.55 |