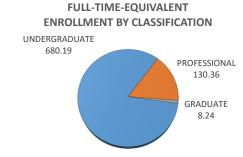

|                            | (· · -/ -··· · · · |            |       |                    |        |                      | •     | ,               |        |        |
|----------------------------|--------------------|------------|-------|--------------------|--------|----------------------|-------|-----------------|--------|--------|
| CLASSIFICATION             |                    | ENROLLMENT |       | ENROLLMENT - TULSA |        | STUDENT CREDIT HOURS |       | FULL-TIME EQUIV |        |        |
|                            | Male               | Female     | TOTAL | Male               | Female | TOTAL                | TOTAL | TULSA           | TOTAL  | TULSA  |
| UNDERGRADUATE              | 75                 | 632        | 707   | 24                 | 154    | 178                  | 10196 | 2580            | 680.19 | 172.12 |
| Third-Year Students        | 51                 | 409        | 460   | 14                 | 110    | 124                  | 6803  | 1851            | 453.56 | 123.4  |
| Fourth-Year Students       | 24                 | 223        | 247   | 10                 | 44     | 54                   | 3393  | 729             | 226.63 | 48.72  |
| PROFESSIONAL               | 10                 | 195        | 205   | 2                  | 24     | 26                   | 1562  | 209             | 130.36 | 17.43  |
| Professional               | 10                 | 195        | 205   | 2                  | 24     | 26                   | 1562  | 209             | 130.36 | 17.43  |
| Professional - Special     | 0                  | 0          | 0     | 0                  | 0      | 0                    | 0     | 0               | 0      | 0      |
| GRADUATE                   | 0                  | 15         | 15    | 0                  | 0      | 0                    | 99    | 0               | 8.24   | 0      |
| Graduate Students          | 0                  | 15         | 15    | 0                  | 0      | 0                    | 99    | 0               | 8.24   | 0      |
| Graduate - Unclassified    | 0                  | 0          | 0     | 0                  | 0      | 0                    | 0     | 0               | 0      | 0      |
| TOTAL - COLLEGE OF NURSING | 85                 | 842        | 927   | 26                 | 178    | 204                  | 11857 | 2789            | 818.79 | 189.55 |

<sup>\*</sup> Full-Time Equivalent enrollment for Fall and Spring semesters is calculated by dividing Graduate and Professional enrollment credit hours by 12, the Undergraduate enrollment credit hours by 15. Full-Time Equivalent enrollment for Summer semesters is calculated by dividing enrollment credit hours for all levels by 6.