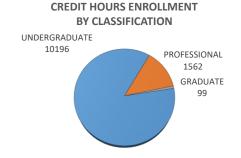

|                            | (· · -/ -··· · · · |            |       |                    |        |                      | •     | ,               |        |        |
|----------------------------|--------------------|------------|-------|--------------------|--------|----------------------|-------|-----------------|--------|--------|
| CLASSIFICATION             |                    | ENROLLMENT |       | ENROLLMENT - TULSA |        | STUDENT CREDIT HOURS |       | FULL-TIME EQUIV |        |        |
|                            | Male               | Female     | TOTAL | Male               | Female | TOTAL                | TOTAL | TULSA           | TOTAL  | TULSA  |
| UNDERGRADUATE              | 75                 | 632        | 707   | 24                 | 154    | 178                  | 10196 | 2580            | 680.19 | 172.12 |
| Third-Year Students        | 51                 | 409        | 460   | 14                 | 110    | 124                  | 6803  | 1851            | 453.56 | 123.4  |
| Fourth-Year Students       | 24                 | 223        | 247   | 10                 | 44     | 54                   | 3393  | 729             | 226.63 | 48.72  |
| PROFESSIONAL               | 10                 | 195        | 205   | 2                  | 24     | 26                   | 1562  | 209             | 130.36 | 17.43  |
| Professional               | 10                 | 195        | 205   | 2                  | 24     | 26                   | 1562  | 209             | 130.36 | 17.43  |
| Professional - Special     | 0                  | 0          | 0     | 0                  | 0      | 0                    | 0     | 0               | 0      | 0      |
| GRADUATE                   | 0                  | 15         | 15    | 0                  | 0      | 0                    | 99    | 0               | 8.24   | 0      |
| Graduate Students          | 0                  | 15         | 15    | 0                  | 0      | 0                    | 99    | 0               | 8.24   | 0      |
| Graduate - Unclassified    | 0                  | 0          | 0     | 0                  | 0      | 0                    | 0     | 0               | 0      | 0      |
| TOTAL - COLLEGE OF NURSING | 85                 | 842        | 927   | 26                 | 178    | 204                  | 11857 | 2789            | 818.79 | 189.55 |