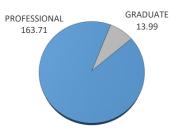

## FULL-TIME-EQUIVALENT ENROLLMENT BY CLASSIFICATION

|                             |      | ENROLLMENT |       |      | ENROLLMENT - TULSA |       | STUDENT CREDIT HOURS |       | FULL-TIME EQUIV |       |
|-----------------------------|------|------------|-------|------|--------------------|-------|----------------------|-------|-----------------|-------|
|                             | Male | Female     | TOTAL | Male | Female             | TOTAL | TOTAL                | TULSA | TOTAL           | TULSA |
| PROFESSIONAL                | 67   | 144        | 211   | 0    | 0                  | 0     | 3616                 | 0     | 301.07          | 0     |
| 1st Year Professional       | 16   | 38         | 54    | 0    | 0                  | 0     | 912                  | 0     | 75.99           | 0     |
| 2nd Year Professional       | 17   | 30         | 47    | 0    | 0                  | 0     | 975                  | 0     | 81.14           | 0     |
| 3rd Year Professional       | 15   | 34         | 49    | 0    | 0                  | 0     | 916                  | 0     | 76.29           | 0     |
| 4th Year Professional       | 19   | 42         | 61    | 0    | 0                  | 0     | 813                  | 0     | 67.65           | 0     |
| Non-Degree Professional     | 0    | 0          | 0     | 0    | 0                  | 0     | 0                    | 0     | 0               | 0     |
| GRADUATE                    | 10   | 9          | 19    | 0    | 0                  | 0     | 131                  | 0     | 10.9            | 0     |
| Graduate Students           | 10   | 9          | 19    | 0    | 0                  | 0     | 131                  | 0     | 10.9            | 0     |
| Graduate - Unclassified     | 0    | 0          | 0     | 0    | 0                  | 0     | 0                    | 0     | 0               | 0     |
| TOTAL - COLLEGE OF PHARMACY | 77   | 153        | 230   | 0    | 0                  | 0     | 3747                 | 0     | 311.97          | 0     |