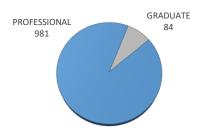

## CREDIT HOURS ENROLLMENT BY CLASSIFICATION

|                             |      | ENROLLMENT |       |      | ENROLLMENT - TULSA |       | STUDENT CREDIT HOURS |       | FULL-TIME EQUIV |       |
|-----------------------------|------|------------|-------|------|--------------------|-------|----------------------|-------|-----------------|-------|
|                             | Male | Female     | TOTAL | Male | Female             | TOTAL | TOTAL                | TULSA | TOTAL           | TULSA |
| PROFESSIONAL                | 67   | 144        | 211   | 0    | 0                  | 0     | 3616                 | 0     | 301.07          | 0     |
| 1st Year Professional       | 16   | 38         | 54    | 0    | 0                  | 0     | 912                  | 0     | 75.99           | 0     |
| 2nd Year Professional       | 17   | 30         | 47    | 0    | 0                  | 0     | 975                  | 0     | 81.14           | 0     |
| 3rd Year Professional       | 15   | 34         | 49    | 0    | 0                  | 0     | 916                  | 0     | 76.29           | 0     |
| 4th Year Professional       | 19   | 42         | 61    | 0    | 0                  | 0     | 813                  | 0     | 67.65           | 0     |
| Non-Degree Professional     | 0    | 0          | 0     | 0    | 0                  | 0     | 0                    | 0     | 0               | 0     |
| GRADUATE                    | 10   | 9          | 19    | 0    | 0                  | 0     | 131                  | 0     | 10.9            | 0     |
| Graduate Students           | 10   | 9          | 19    | 0    | 0                  | 0     | 131                  | 0     | 10.9            | 0     |
| Graduate - Unclassified     | 0    | 0          | 0     | 0    | 0                  | 0     | 0                    | 0     | 0               | 0     |
| TOTAL - COLLEGE OF PHARMACY | 77   | 153        | 230   | 0    | 0                  | 0     | 3747                 | 0     | 311.97          | 0     |