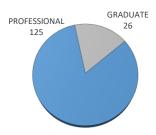

## HEADCOUNT ENROLLMENT BY CLASSIFICATION

|                             |      | ENROLLMENT |       |      | ENROLLMENT - TULSA |       | STUDENT CREDIT HOURS |       | FULL-TIME EQUIV |       |
|-----------------------------|------|------------|-------|------|--------------------|-------|----------------------|-------|-----------------|-------|
|                             | Male | Female     | TOTAL | Male | Female             | TOTAL | TOTAL                | TULSA | TOTAL           | TULSA |
| PROFESSIONAL                | 67   | 144        | 211   | 0    | 0                  | 0     | 3616                 | 0     | 301.07          | 0     |
| 1st Year Professional       | 16   | 38         | 54    | 0    | 0                  | 0     | 912                  | 0     | 75.99           | 0     |
| 2nd Year Professional       | 17   | 30         | 47    | 0    | 0                  | 0     | 975                  | 0     | 81.14           | 0     |
| 3rd Year Professional       | 15   | 34         | 49    | 0    | 0                  | 0     | 916                  | 0     | 76.29           | 0     |
| 4th Year Professional       | 19   | 42         | 61    | 0    | 0                  | 0     | 813                  | 0     | 67.65           | 0     |
| Non-Degree Professional     | 0    | 0          | 0     | 0    | 0                  | 0     | 0                    | 0     | 0               | 0     |
| GRADUATE                    | 10   | 9          | 19    | 0    | 0                  | 0     | 131                  | 0     | 10.9            | 0     |
| Graduate Students           | 10   | 9          | 19    | 0    | 0                  | 0     | 131                  | 0     | 10.9            | 0     |
| Graduate - Unclassified     | 0    | 0          | 0     | 0    | 0                  | 0     | 0                    | 0     | 0               | 0     |
| TOTAL - COLLEGE OF PHARMACY | 77   | 153        | 230   | 0    | 0                  | 0     | 3747                 | 0     | 311.97          | 0     |