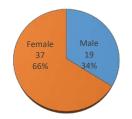

| 0         | 0      | -    |
| Public Health              | 29  | 13   | 16     | 55%  | 5                | 6      | 38%  | 8            | 10     | 62%  | 0                | 18    | 7     | 4     | 0     | 0    | 4                 | 6      | 34% | 9         | 10     | 66%  |
| Norman Inter-Campus        | 0   | 0    | 0      | -    | 0                | 0      | -    | 0            | 0      | -    | 0                | 0     | 0     | 0     | 0     | 0    | 0                 | 0      | -   | 0         | 0      | -    |
| Non-Degree                 | 4   | 2    | 2      | 50%  | 2                | 1      | 75%  | 0            | 1      | 25%  | 0                | 0     | 3     | 1     | 0     | 0    | 0                 | 0      | 0%  | 2         | 2      | 100% |

#### ENROLLMENT BY GENDER



**RESIDENCY STATUS** 

Male

10

21

### AGE DISTRIBUTION

21-25

26

26-30

13

#### **ENROLLMENT STATUS**





Prepared by the Office of Institutional Research using census data collected on February 3, 2021