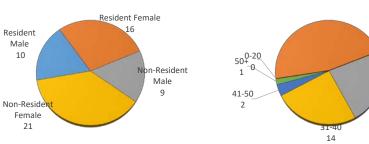

#### ENROLLMENT BY GENDER

**RESIDENCY STATUS** 

Male

10

21

### AGE DISTRIBUTION

21-25

26

26-30

13