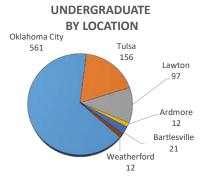

## Spring 2022

Gender, Residency, Age & Full/Part Time Totals

**University of Oklahoma Health Sciences Center** 

| LEVEL/COLLEGE              | TOTAL |      |        | OKLAHOMA CITY TULSA |        |      | ILSA   | LAWTON |        | ARDMORE |        | BARTLESVILLE |        | McALESTER |        | POTEAU |        | WEATHERFORD |        | NORMAN |        |
|----------------------------|-------|------|--------|---------------------|--------|------|--------|--------|--------|---------|--------|--------------|--------|-----------|--------|--------|--------|-------------|--------|--------|--------|
|                            | тот   | Male | Female | Male                | Female | Male | Female | Male   | Female | Male    | Female | Male         | Female | Male      | Female | Male   | Female | Male        | Female | Male   | Female |
| UNDERGRADUATE              | 859   | 100  | 759    | 57                  | 504    | 26   | 130    | 16     | 81     | 1       | 11     | 0            | 21     | 0         | 0      | 0      | 0      | 0           | 12     | 0      | 0      |
| Allied Health              | 182   | 22   | 160    | 22                  | 151    | 0    | 9      | 0      | 0      | 0       | 0      | 0            | 0      | 0         | 0      | 0      | 0      | 0           | 0      | 0      | 0      |
| Dentistry                  | 93    | 1    | 92     | 0                   | 48     | 0    | 0      | 0      | 0      | 1       | 11     | 0            | 21     | 0         | 0      | 0      | 0      | 0           | 12     | 0      | 0      |
| Nursing                    | 584   | 77   | 507    | 35                  | 305    | 26   | 121    | 16     | 81     | 0       | 0      | 0            | 0      | 0         | 0      | 0      | 0      | 0           | 0      | 0      | 0      |
| HEALTH PROFESSIONAL        | 1956  | 728  | 1228   | 629                 | 1001   | 99   | 224    | 0      | 3      | 0       | 0      | 0            | 0      | 0         | 0      | 0      | 0      | 0           | 0      | 0      | 0      |
| Allied Health              | 443   | 85   | 358    | 56                  | 271    | 29   | 87     | 0      | 0      | 0       | 0      | 0            | 0      | 0         | 0      | 0      | 0      | 0           | 0      | 0      | 0      |
| Dentistry                  | 237   | 130  | 107    | 130                 | 107    | 0    | 0      | 0      | 0      | 0       | 0      | 0            | 0      | 0         | 0      | 0      | 0      | 0           | 0      | 0      | 0      |
| Medicine -MD               | 651   | 359  | 292    | 307                 | 228    | 52   | 64     | 0      | 0      | 0       | 0      | 0            | 0      | 0         | 0      | 0      | 0      | 0           | 0      | 0      | 0      |
| Medicine -PA               | 143   | 30   | 113    | 18                  | 79     | 12   | 34     | 0      | 0      | 0       | 0      | 0            | 0      | 0         | 0      | 0      | 0      | 0           | 0      | 0      | 0      |
| Nursing                    | 153   | 15   | 138    | 13                  | 102    | 2    | 33     | 0      | 3      | 0       | 0      | 0            | 0      | 0         | 0      | 0      | 0      | 0           | 0      | 0      | 0      |
| Pharmacy                   | 225   | 80   | 145    | 80                  | 145    | 0    | 0      | 0      | 0      | 0       | 0      | 0            | 0      | 0         | 0      | 0      | 0      | 0           | 0      | 0      | 0      |
| Public Health              | 104   | 29   | 75     | 25                  | 69     | 4    | 6      | 0      | 0      | 0       | 0      | 0            | 0      | 0         | 0      | 0      | 0      | 0           | 0      | 0      | 0      |
| GRADUATE COLLEGE (MS, PhD) | 274   | 109  | 165    | 109                 | 165    | 0    | 0      | 0      | 0      | 0       | 0      | 0            | 0      | 0         | 0      | 0      | 0      | 0           | 0      | 0      | 0      |
| Allied Health              | 18    | 6    | 12     | 6                   | 12     | 0    | 0      | 0      | 0      | 0       | 0      | 0            | 0      | 0         | 0      | 0      | 0      | 0           | 0      | 0      | 0      |
| Dentistry                  | 17    | 7    | 10     | 7                   | 10     | 0    | 0      | 0      | 0      | 0       | 0      | 0            | 0      | 0         | 0      | 0      | 0      | 0           | 0      | 0      | 0      |
| Graduate -CTS              | 21    | 8    | 13     | 8                   | 13     | 0    | 0      | 0      | 0      | 0       | 0      | 0            | 0      | 0         | 0      | 0      | 0      | 0           | 0      | 0      | 0      |
| Medicine                   | 143   | 57   | 86     | 57                  | 86     | 0    | 0      | 0      | 0      | 0       | 0      | 0            | 0      | 0         | 0      | 0      | 0      | 0           | 0      | 0      | 0      |
| Nursing                    | 11    | 0    | 11     | 0                   | 11     | 0    | 0      | 0      | 0      | 0       | 0      | 0            | 0      | 0         | 0      | 0      | 0      | 0           | 0      | 0      | 0      |
| Pharmacy                   | 17    | 9    | 8      | 9                   | 8      | 0    | 0      | 0      | 0      | 0       | 0      | 0            | 0      | 0         | 0      | 0      | 0      | 0           | 0      | 0      | 0      |
| Public Health              | 47    | 22   | 25     | 22                  | 25     | 0    | 0      | 0      | 0      | 0       | 0      | 0            | 0      | 0         | 0      | 0      | 0      | 0           | 0      | 0      | 0      |
| TOTAL OUHSC                | 3122  | 951  | 2171   | 799                 | 1673   | 125  | 354    | 16     | 84     | 1       | 11     | 0            | 21     | 0         | 0      | 0      | 0      | 0           | 12     | 10     | 16     |
| Allied Health              | 643   | 113  | 530    | 84                  | 434    | 29   | 96     | 0      | 0      | 0       | 0      | 0            | 0      | 0         | 0      | 0      | 0      | 0           | 0      | 0      | 0      |
| Dentistry                  | 347   | 138  | 209    | 137                 | 165    | 0    | 0      | 0      | 0      | 1       | 11     | 0            | 21     | 0         | 0      | 0      | 0      | 0           | 12     | 0      | 0      |
| Graduate -CTS              | 21    | 8    | 13     | 8                   | 13     | 0    | 0      | 0      | 0      | 0       | 0      | 0            | 0      | 0         | 0      | 0      | 0      | 0           | 0      | 0      | 0      |
| Medicine                   | 937   | 446  | 491    | 382                 | 393    | 64   | 98     | 0      | 0      | 0       | 0      | 0            | 0      | 0         | 0      | 0      | 0      | 0           | 0      | 0      | 0      |
| Nursing                    | 748   | 92   | 656    | 48                  | 418    | 28   | 154    | 16     | 84     | 0       | 0      | 0            | 0      | 0         | 0      | 0      | 0      | 0           | 0      | 0      | 0      |
| Pharmacy                   | 242   | 89   | 153    | 89                  | 153    | 0    | 0      | 0      | 0      | 0       | 0      | 0            | 0      | 0         | 0      | 0      | 0      | 0           | 0      | 0      | 0      |
| Public Health              | 151   | 51   | 100    | 47                  | 94     | 4    | 6      | 0      | 0      | 0       | 0      | 0            | 0      | 0         | 0      | 0      | 0      | 0           | 0      | 0      | 0      |
| Norman Inter-Campus        | 26    | 10   | 16     | 0                   | 0      | 0    | 0      | 0      | 0      | 0       | 0      | 0            | 0      | 0         | 0      | 0      | 0      | 0           | 0      | 10     | 16     |
| Non-Degree                 | 7     | 4    | 3      | 4                   | 3      | 0    | 0      | 0      | 0      | 0       | 0      | 0            | 0      | 0         | 0      | 0      | 0      | 0           | 0      | 0      | 0      |