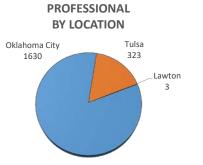

## Spring 2022

Gender, Residency, Age & Full/Part Time Totals

**University of Oklahoma Health Sciences Center** 

| LEVEL/COLLEGE              | TOTAL |      |        | OKLAHOMA CITY TULSA |        |      | ILSA   | LAWTON |        | ARDMORE |        | BARTLESVILLE |        | McALESTER |        | POTEAU |        | WEATHERFORD |        | NORMAN |        |
|----------------------------|-------|------|--------|---------------------|--------|------|--------|--------|--------|---------|--------|--------------|--------|-----------|--------|--------|--------|-------------|--------|--------|--------|
|                            | тот   | Male | Female | Male                | Female | Male | Female | Male   | Female | Male    | Female | Male         | Female | Male      | Female | Male   | Female | Male        | Female | Male   | Female |
| UNDERGRADUATE              | 859   | 100  | 759    | 57                  | 504    | 26   | 130    | 16     | 81     | 1       | 11     | 0            | 21     | 0         | 0      | 0      | 0      | 0           | 12     | 0      | 0      |
| Allied Health              | 182   | 22   | 160    | 22                  | 151    | 0    | 9      | 0      | 0      | 0       | 0      | 0            | 0      | 0         | 0      | 0      | 0      | 0           | 0      | 0      | 0      |
| Dentistry                  | 93    | 1    | 92     | 0                   | 48     | 0    | 0      | 0      | 0      | 1       | 11     | 0            | 21     | 0         | 0      | 0      | 0      | 0           | 12     | 0      | 0      |
| Nursing                    | 584   | 77   | 507    | 35                  | 305    | 26   | 121    | 16     | 81     | 0       | 0      | 0            | 0      | 0         | 0      | 0      | 0      | 0           | 0      | 0      | 0      |
| HEALTH PROFESSIONAL        | 1956  | 728  | 1228   | 629                 | 1001   | 99   | 224    | 0      | 3      | 0       | 0      | 0            | 0      | 0         | 0      | 0      | 0      | 0           | 0      | 0      | 0      |
| Allied Health              | 443   | 85   | 358    | 56                  | 271    | 29   | 87     | 0      | 0      | 0       | 0      | 0            | 0      | 0         | 0      | 0      | 0      | 0           | 0      | 0      | 0      |
| Dentistry                  | 237   | 130  | 107    | 130                 | 107    | 0    | 0      | 0      | 0      | 0       | 0      | 0            | 0      | 0         | 0      | 0      | 0      | 0           | 0      | 0      | 0      |
| Medicine -MD               | 651   | 359  | 292    | 307                 | 228    | 52   | 64     | 0      | 0      | 0       | 0      | 0            | 0      | 0         | 0      | 0      | 0      | 0           | 0      | 0      | 0      |
| Medicine -PA               | 143   | 30   | 113    | 18                  | 79     | 12   | 34     | 0      | 0      | 0       | 0      | 0            | 0      | 0         | 0      | 0      | 0      | 0           | 0      | 0      | 0      |
| Nursing                    | 153   | 15   | 138    | 13                  | 102    | 2    | 33     | 0      | 3      | 0       | 0      | 0            | 0      | 0         | 0      | 0      | 0      | 0           | 0      | 0      | 0      |
| Pharmacy                   | 225   | 80   | 145    | 80                  | 145    | 0    | 0      | 0      | 0      | 0       | 0      | 0            | 0      | 0         | 0      | 0      | 0      | 0           | 0      | 0      | 0      |
| Public Health              | 104   | 29   | 75     | 25                  | 69     | 4    | 6      | 0      | 0      | 0       | 0      | 0            | 0      | 0         | 0      | 0      | 0      | 0           | 0      | 0      | 0      |
| GRADUATE COLLEGE (MS, PhD) | 274   | 109  | 165    | 109                 | 165    | 0    | 0      | 0      | 0      | 0       | 0      | 0            | 0      | 0         | 0      | 0      | 0      | 0           | 0      | 0      | 0      |
| Allied Health              | 18    | 6    | 12     | 6                   | 12     | 0    | 0      | 0      | 0      | 0       | 0      | 0            | 0      | 0         | 0      | 0      | 0      | 0           | 0      | 0      | 0      |
| Dentistry                  | 17    | 7    | 10     | 7                   | 10     | 0    | 0      | 0      | 0      | 0       | 0      | 0            | 0      | 0         | 0      | 0      | 0      | 0           | 0      | 0      | 0      |
| Graduate -CTS              | 21    | 8    | 13     | 8                   | 13     | 0    | 0      | 0      | 0      | 0       | 0      | 0            | 0      | 0         | 0      | 0      | 0      | 0           | 0      | 0      | 0      |
| Medicine                   | 143   | 57   | 86     | 57                  | 86     | 0    | 0      | 0      | 0      | 0       | 0      | 0            | 0      | 0         | 0      | 0      | 0      | 0           | 0      | 0      | 0      |
| Nursing                    | 11    | 0    | 11     | 0                   | 11     | 0    | 0      | 0      | 0      | 0       | 0      | 0            | 0      | 0         | 0      | 0      | 0      | 0           | 0      | 0      | 0      |
| Pharmacy                   | 17    | 9    | 8      | 9                   | 8      | 0    | 0      | 0      | 0      | 0       | 0      | 0            | 0      | 0         | 0      | 0      | 0      | 0           | 0      | 0      | 0      |
| Public Health              | 47    | 22   | 25     | 22                  | 25     | 0    | 0      | 0      | 0      | 0       | 0      | 0            | 0      | 0         | 0      | 0      | 0      | 0           | 0      | 0      | 0      |
| TOTAL OUHSC                | 3122  | 951  | 2171   | 799                 | 1673   | 125  | 354    | 16     | 84     | 1       | 11     | 0            | 21     | 0         | 0      | 0      | 0      | 0           | 12     | 10     | 16     |
| Allied Health              | 643   | 113  | 530    | 84                  | 434    | 29   | 96     | 0      | 0      | 0       | 0      | 0            | 0      | 0         | 0      | 0      | 0      | 0           | 0      | 0      | 0      |
| Dentistry                  | 347   | 138  | 209    | 137                 | 165    | 0    | 0      | 0      | 0      | 1       | 11     | 0            | 21     | 0         | 0      | 0      | 0      | 0           | 12     | 0      | 0      |
| Graduate -CTS              | 21    | 8    | 13     | 8                   | 13     | 0    | 0      | 0      | 0      | 0       | 0      | 0            | 0      | 0         | 0      | 0      | 0      | 0           | 0      | 0      | 0      |
| Medicine                   | 937   | 446  | 491    | 382                 | 393    | 64   | 98     | 0      | 0      | 0       | 0      | 0            | 0      | 0         | 0      | 0      | 0      | 0           | 0      | 0      | 0      |
| Nursing                    | 748   | 92   | 656    | 48                  | 418    | 28   | 154    | 16     | 84     | 0       | 0      | 0            | 0      | 0         | 0      | 0      | 0      | 0           | 0      | 0      | 0      |
| Pharmacy                   | 242   | 89   | 153    | 89                  | 153    | 0    | 0      | 0      | 0      | 0       | 0      | 0            | 0      | 0         | 0      | 0      | 0      | 0           | 0      | 0      | 0      |
| Public Health              | 151   | 51   | 100    | 47                  | 94     | 4    | 6      | 0      | 0      | 0       | 0      | 0            | 0      | 0         | 0      | 0      | 0      | 0           | 0      | 0      | 0      |
| Norman Inter-Campus        | 26    | 10   | 16     | 0                   | 0      | 0    | 0      | 0      | 0      | 0       | 0      | 0            | 0      | 0         | 0      | 0      | 0      | 0           | 0      | 10     | 16     |
| Non-Degree                 | 7     | 4    | 3      | 4                   | 3      | 0    | 0      | 0      | 0      | 0       | 0      | 0            | 0      | 0         | 0      | 0      | 0      | 0           | 0      | 0      | 0      |