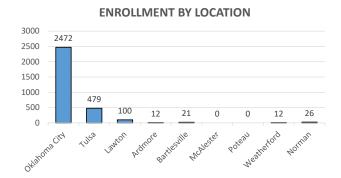

## Spring 2022

Gender, Residency, Age & Full/Part Time Totals

**University of Oklahoma Health Sciences Center** 

| LEVEL/COLLEGE              | TOTAL |      |        | OKLAHOMA CITY TULSA |        |      | ILSA   | LAWTON |        | ARDMORE |        | BARTLESVILLE |        | McALESTER |        | POTEAU |        | WEATHERFORD |        | NORMAN |        |
|----------------------------|-------|------|--------|---------------------|--------|------|--------|--------|--------|---------|--------|--------------|--------|-----------|--------|--------|--------|-------------|--------|--------|--------|
|                            | тот   | Male | Female | Male                | Female | Male | Female | Male   | Female | Male    | Female | Male         | Female | Male      | Female | Male   | Female | Male        | Female | Male   | Female |
| UNDERGRADUATE              | 859   | 100  | 759    | 57                  | 504    | 26   | 130    | 16     | 81     | 1       | 11     | 0            | 21     | 0         | 0      | 0      | 0      | 0           | 12     | 0      | 0      |
| Allied Health              | 182   | 22   | 160    | 22                  | 151    | 0    | 9      | 0      | 0      | 0       | 0      | 0            | 0      | 0         | 0      | 0      | 0      | 0           | 0      | 0      | 0      |
| Dentistry                  | 93    | 1    | 92     | 0                   | 48     | 0    | 0      | 0      | 0      | 1       | 11     | 0            | 21     | 0         | 0      | 0      | 0      | 0           | 12     | 0      | 0      |
| Nursing                    | 584   | 77   | 507    | 35                  | 305    | 26   | 121    | 16     | 81     | 0       | 0      | 0            | 0      | 0         | 0      | 0      | 0      | 0           | 0      | 0      | 0      |
| HEALTH PROFESSIONAL        | 1956  | 728  | 1228   | 629                 | 1001   | 99   | 224    | 0      | 3      | 0       | 0      | 0            | 0      | 0         | 0      | 0      | 0      | 0           | 0      | 0      | 0      |
| Allied Health              | 443   | 85   | 358    | 56                  | 271    | 29   | 87     | 0      | 0      | 0       | 0      | 0            | 0      | 0         | 0      | 0      | 0      | 0           | 0      | 0      | 0      |
| Dentistry                  | 237   | 130  | 107    | 130                 | 107    | 0    | 0      | 0      | 0      | 0       | 0      | 0            | 0      | 0         | 0      | 0      | 0      | 0           | 0      | 0      | 0      |
| Medicine -MD               | 651   | 359  | 292    | 307                 | 228    | 52   | 64     | 0      | 0      | 0       | 0      | 0            | 0      | 0         | 0      | 0      | 0      | 0           | 0      | 0      | 0      |
| Medicine -PA               | 143   | 30   | 113    | 18                  | 79     | 12   | 34     | 0      | 0      | 0       | 0      | 0            | 0      | 0         | 0      | 0      | 0      | 0           | 0      | 0      | 0      |
| Nursing                    | 153   | 15   | 138    | 13                  | 102    | 2    | 33     | 0      | 3      | 0       | 0      | 0            | 0      | 0         | 0      | 0      | 0      | 0           | 0      | 0      | 0      |
| Pharmacy                   | 225   | 80   | 145    | 80                  | 145    | 0    | 0      | 0      | 0      | 0       | 0      | 0            | 0      | 0         | 0      | 0      | 0      | 0           | 0      | 0      | 0      |
| Public Health              | 104   | 29   | 75     | 25                  | 69     | 4    | 6      | 0      | 0      | 0       | 0      | 0            | 0      | 0         | 0      | 0      | 0      | 0           | 0      | 0      | 0      |
| GRADUATE COLLEGE (MS, PhD) | 274   | 109  | 165    | 109                 | 165    | 0    | 0      | 0      | 0      | 0       | 0      | 0            | 0      | 0         | 0      | 0      | 0      | 0           | 0      | 0      | 0      |
| Allied Health              | 18    | 6    | 12     | 6                   | 12     | 0    | 0      | 0      | 0      | 0       | 0      | 0            | 0      | 0         | 0      | 0      | 0      | 0           | 0      | 0      | 0      |
| Dentistry                  | 17    | 7    | 10     | 7                   | 10     | 0    | 0      | 0      | 0      | 0       | 0      | 0            | 0      | 0         | 0      | 0      | 0      | 0           | 0      | 0      | 0      |
| Graduate -CTS              | 21    | 8    | 13     | 8                   | 13     | 0    | 0      | 0      | 0      | 0       | 0      | 0            | 0      | 0         | 0      | 0      | 0      | 0           | 0      | 0      | 0      |
| Medicine                   | 143   | 57   | 86     | 57                  | 86     | 0    | 0      | 0      | 0      | 0       | 0      | 0            | 0      | 0         | 0      | 0      | 0      | 0           | 0      | 0      | 0      |
| Nursing                    | 11    | 0    | 11     | 0                   | 11     | 0    | 0      | 0      | 0      | 0       | 0      | 0            | 0      | 0         | 0      | 0      | 0      | 0           | 0      | 0      | 0      |
| Pharmacy                   | 17    | 9    | 8      | 9                   | 8      | 0    | 0      | 0      | 0      | 0       | 0      | 0            | 0      | 0         | 0      | 0      | 0      | 0           | 0      | 0      | 0      |
| Public Health              | 47    | 22   | 25     | 22                  | 25     | 0    | 0      | 0      | 0      | 0       | 0      | 0            | 0      | 0         | 0      | 0      | 0      | 0           | 0      | 0      | 0      |
| TOTAL OUHSC                | 3122  | 951  | 2171   | 799                 | 1673   | 125  | 354    | 16     | 84     | 1       | 11     | 0            | 21     | 0         | 0      | 0      | 0      | 0           | 12     | 10     | 16     |
| Allied Health              | 643   | 113  | 530    | 84                  | 434    | 29   | 96     | 0      | 0      | 0       | 0      | 0            | 0      | 0         | 0      | 0      | 0      | 0           | 0      | 0      | 0      |
| Dentistry                  | 347   | 138  | 209    | 137                 | 165    | 0    | 0      | 0      | 0      | 1       | 11     | 0            | 21     | 0         | 0      | 0      | 0      | 0           | 12     | 0      | 0      |
| Graduate -CTS              | 21    | 8    | 13     | 8                   | 13     | 0    | 0      | 0      | 0      | 0       | 0      | 0            | 0      | 0         | 0      | 0      | 0      | 0           | 0      | 0      | 0      |
| Medicine                   | 937   | 446  | 491    | 382                 | 393    | 64   | 98     | 0      | 0      | 0       | 0      | 0            | 0      | 0         | 0      | 0      | 0      | 0           | 0      | 0      | 0      |
| Nursing                    | 748   | 92   | 656    | 48                  | 418    | 28   | 154    | 16     | 84     | 0       | 0      | 0            | 0      | 0         | 0      | 0      | 0      | 0           | 0      | 0      | 0      |
| Pharmacy                   | 242   | 89   | 153    | 89                  | 153    | 0    | 0      | 0      | 0      | 0       | 0      | 0            | 0      | 0         | 0      | 0      | 0      | 0           | 0      | 0      | 0      |
| Public Health              | 151   | 51   | 100    | 47                  | 94     | 4    | 6      | 0      | 0      | 0       | 0      | 0            | 0      | 0         | 0      | 0      | 0      | 0           | 0      | 0      | 0      |
| Norman Inter-Campus        | 26    | 10   | 16     | 0                   | 0      | 0    | 0      | 0      | 0      | 0       | 0      | 0            | 0      | 0         | 0      | 0      | 0      | 0           | 0      | 10     | 16     |
| Non-Degree                 | 7     | 4    | 3      | 4                   | 3      | 0    | 0      | 0      | 0      | 0       | 0      | 0            | 0      | 0         | 0      | 0      | 0      | 0           | 0      | 0      | 0      |