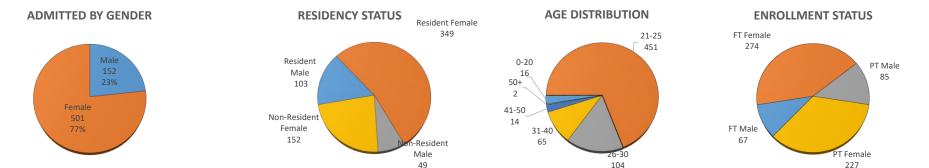

## **ADMITTED BY LEVEL REPORT**

**Summer 2022** 

Gender, Residency, Age & Full/Part Time Totals

**University of Oklahoma Health Sciences Center** 

| LEVEL/COLLEGE              |     |      | GENDER |      | RESIDENCY STATUS |          |      |      |           |       | AGE DISTRIBUTION |       |       |       |       |      | ENROLLMENT STATUS |           |          |      |           |      |
|----------------------------|-----|------|--------|------|------------------|----------|------|------|-----------|-------|------------------|-------|-------|-------|-------|------|-------------------|-----------|----------|------|-----------|------|
|                            |     |      |        |      |                  | RESIDENT |      | N    | ON-RESIDE | IDENT |                  |       |       |       |       | >50+ |                   | FULL TIME | <u>:</u> | 1    | PART TIME |      |
|                            | TOT | Male | Female | %F   | Male             | Female   | %    | Male | Female    | %     | 0-20             | 21-25 | 26-30 | 31-40 | 41-50 | Unkn | Male              | Female    | %F       | Male | Female    | %F   |
| UNDERGRADUATE              | 257 | 44   | 213    | 83%  | 35               | 159      | 75%  | 9    | 54        | 25%   | 15               | 140   | 49    | 44    | 7     | 2    | 28                | 148       | 68%      | 16   | 65        | 32%  |
| Allied Health              | 63  | 12   | 51     | 81%  | 10               | 45       | 87%  | 2    | 6         | 13%   | 14               | 37    | 8     | 2     | 1     | 1    | 11                | 44        | 87%      | 1    | 7         | 13%  |
| Dentistry                  | 0   | 0    | 0      | -    | 0                | 0        | -    | 0    | 0         | -     | 0                | 0     | 0     | 0     | 0     | 0    | 0                 | 0         | -        | 0    | 0         | -    |
| Nursing                    | 194 | 32   | 162    | 84%  | 25               | 114      | 72%  | 7    | 48        | 28%   | 1                | 103   | 41    | 42    | 6     | 1    | 17                | 104       | 62%      | 15   | 58        | 38%  |
| HEALTH PROFESSIONAL        | 388 | 102  | 286    | 74%  | 67               | 190      | 66%  | 35   | 96        | 34%   | 2                | 310   | 49    | 20    | 7     | 0    | 39                | 126       | 43%      | 63   | 160       | 57%  |
| Allied Health              | 204 | 53   | 151    | 74%  | 29               | 95       | 61%  | 24   | 56        | 39%   | 1                | 186   | 12    | 5     | 0     | 0    | 28                | 44        | 35%      | 25   | 107       | 65%  |
| Dentistry                  | 75  | 30   | 45     | 60%  | 27               | 27       | 72%  | 3    | 18        | 28%   | 0                | 52    | 17    | 5     | 1     | 0    | 0                 | 17        | 23%      | 30   | 28        | 77%  |
| Medicine -MD               | 0   | 0    | 0      | -    | 0                | 0        | -    | 0    | 0         | -     | 0                | 0     | 0     | 0     | 0     | 0    | 0                 | 0         | -        | 0    | 0         | -    |
| Medicine -PA               | 84  | 13   | 71     | 85%  | 7                | 52       | 70%  | 6    | 19        | 30%   | 1                | 66    | 11    | 2     | 4     | 0    | 9                 | 65        | 88%      | 4    | 6         | 12%  |
| Nursing                    | 16  | 0    | 16     | 100% | 0                | 14       | 88%  | 0    | 2         | 13%   | 0                | 3     | 5     | 6     | 2     | 0    | 0                 | 0         | 0%       | 0    | 16        | 100% |
| Pharmacy                   | 0   | 0    | 0      | -    | 0                | 0        | -    | 0    | 0         | -     | 0                | 0     | 0     | 0     | 0     | 0    | 0                 | 0         | -        | 0    | 0         | -    |
| Public Health              | 9   | 6    | 3      | 33%  | 4                | 2        | 67%  | 2    | 1         | 33%   | 0                | 3     | 4     | 2     | 0     | 0    | 2                 | 0         | 22%      | 4    | 3         | 78%  |
| GRADUATE COLLEGE (MS, PhD) | 8   | 6    | 2      | 25%  | 1                | 0        | 13%  | 5    | 2         | 88%   | 0                | 1     | 6     | 1     | 0     | 0    | 0                 | 0         | 0%       | 6    | 2         | 100% |
| Allied Health              | 0   | 0    | 0      | -    | 0                | 0        | -    | 0    | 0         | -     | 0                | 0     | 0     | 0     | 0     | 0    | 0                 | 0         | -        | 0    | 0         | -    |
| Dentistry                  | 7   | 5    | 2      | 29%  | 0                | 0        | 0%   | 5    | 2         | 100%  | 0                | 0     | 6     | 1     | 0     | 0    | 0                 | 0         | 0%       | 5    | 2         | 100% |
| Graduate -CTS              | 0   | 0    | 0      | -    | 0                | 0        | -    | 0    | 0         | -     | 0                | 0     | 0     | 0     | 0     | 0    | 0                 | 0         | -        | 0    | 0         | -    |
| Medicine                   | 1   | 1    | 0      | 0%   | 1                | 0        | 100% | 0    | 0         | 0%    | 0                | 1     | 0     | 0     | 0     | 0    | 0                 | 0         | 0%       | 1    | 0         | 100% |
| Nursing                    | 0   | 0    | 0      | -    | 0                | 0        | -    | 0    | 0         | -     | 0                | 0     | 0     | 0     | 0     | 0    | 0                 | 0         | -        | 0    | 0         | -    |
| Pharmacy                   | 0   | 0    | 0      | -    | 0                | 0        | -    | 0    | 0         | -     | 0                | 0     | 0     | 0     | 0     | 0    | 0                 | 0         | -        | 0    | 0         | -    |
| Public Health              | 0   | 0    | 0      | -    | 0                | 0        | -    | 0    | 0         | -     | 0                | 0     | 0     | 0     | 0     | 0    | 0                 | 0         | -        | 0    | 0         | -    |
| TOTAL OUHSC                | 653 | 152  | 501    | 77%  | 103              | 349      | 69%  | 49   | 152       | 31%   | 16               | 451   | 104   | 65    | 14    | 2    | 67                | 274       | 52%      | 85   | 227       | 48%  |
| Allied Health              | 267 | 65   | 202    | 76%  | 39               | 140      | 67%  | 26   | 62        | 33%   | 14               | 223   | 20    | 7     | 1     | 1    | 39                | 88        | 48%      | 26   | 114       | 52%  |
| Dentistry                  | 82  | 35   | 47     | 57%  | 27               | 27       | 66%  | 8    | 20        | 34%   | 0                | 52    | 23    | 6     | 1     | 0    | 0                 | 17        | 21%      | 35   | 30        | 79%  |
| Graduate -CTS              | 0   | 0    | 0      | -    | 0                | 0        | -    | 0    | 0         | -     | 0                | 0     | 0     | 0     | 0     | 0    | 0                 | 0         | -        | 0    | 0         | -    |
| Medicine                   | 85  | 14   | 71     | 84%  | 8                | 52       | 71%  | 6    | 19        | 29%   | 1                | 67    | 11    | 2     | 4     | 0    | 9                 | 65        | 87%      | 5    | 6         | 13%  |
| Nursing                    | 210 | 32   | 178    | 85%  | 25               | 128      | 73%  | 7    | 50        | 27%   | 1                | 106   | 46    | 48    | 8     | 1    | 17                | 104       | 58%      | 15   | 74        | 42%  |
| Pharmacy                   | 0   | 0    | 0      | -    | 0                | 0        | -    | 0    | 0         | -     | 0                | 0     | 0     | 0     | 0     | 0    | 0                 | 0         | -        | 0    | 0         | -    |
| Public Health              | 9   | 6    | 3      | 33%  | 4                | 2        | 67%  | 2    | 1         | 33%   | 0                | 3     | 4     | 2     | 0     | 0    | 2                 | 0         | 22%      | 4    | 3         | 78%  |
| Norman Inter-Campus        | 0   | 0    | 0      | -    | 0                | 0        | -    | 0    | 0         | -     | 0                | 0     | 0     | 0     | 0     | 0    | 0                 | 0         | -        | 0    | 0         | -    |
| Non-Degree                 | 0   | 0    | 0      | -    | 0                | 0        | -    | 0    | 0         | -     | 0                | 0     | 0     | 0     | 0     | 0    | 0                 | 0         | -        | 0    | 0         | -    |