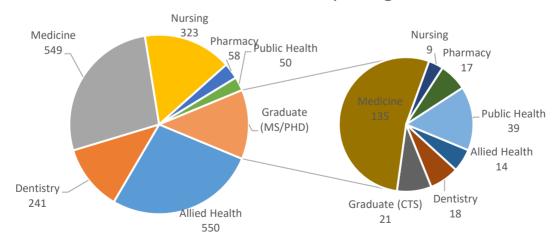

## Enrollment by Career Emphasis, College and Class

Summer 2022

|                                  | <u>Juniors</u> | <u>Seniors</u> | <u>Graduate</u> | Professional | Total |
|----------------------------------|----------------|----------------|-----------------|--------------|-------|
| Undergraduate                    |                |                |                 |              |       |
| Allied Health                    | 59             | 52             | 0               | 0            | 111   |
| Dentistry                        | 0              | 0              | 0               | 0            | 0     |
| Nursing                          | 125            | 101            | 0               | 0            | 226   |
| Subtotal                         | 184            | 153            | 0               | 0            | 337   |
| Graduate College (MS/PhD)        |                |                |                 |              |       |
| Allied Health                    | 0              | 0              | 14              | 0            | 14    |
| Dentistry                        | 0              | 0              | 18              | 0            | 18    |
| Clinical & Translational Science | 0              | 0              | 21              | 0            | 21    |
| Medicine -Graduate               | 0              | 0              | 135             | 0            | 135   |
| Nursing                          | 0              | 0              | 9               | 0            | 9     |
| Pharmacy                         | 0              | 0              | 17              | 0            | 17    |
| Public Health                    | 0              | 0              | 39              | 0            | 39    |
| Subtotal                         | 0              | 0              | 253             | 0            | 253   |
| Health Professional              |                |                |                 |              |       |
| Allied Health                    | 0              | 0              | 0               | 439          | 439   |
| Dentistry                        | 0              | 0              | 0               | 241          | 241   |
| Medicine - MD                    | 0              | 0              | 0               | 332          | 332   |
| Medicine - PA                    | 0              | 0              | 217             | 0            | 217   |
| Nursing                          | 0              | 0              | 0               | 97           | 97    |
| Pharmacy                         | 0              | 0              | 0               | 58           | 58    |
| Public Health                    | 0              | 0              | 0               | 50           | 50    |
| Subtotal                         | 0              | 0              | 217             | 1,217        | 1,434 |
| Norman Intercampus               | 0              | 0              | 13              | 0            | 13    |
| Non-Degree Seeking               | 0              | 0              | 0               | 0            | 0     |
| Total OUHSC                      | 184            | 153            | 483             | 1,217        | 2,037 |

## Total Enrollment by College

Enrollment of Graduate College (MS/PhD) students sponsored by the specified colleges are sub-categorized in the pie chart furthest right.