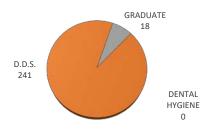

## **Summer 2022**

Credit Enrollment and Full-Time Equivalent (FTE) Enrollment

| CLASSIFICATION               | ENROLLMENT |        |       | ENROLLMENT - TULSA |        |       | STUDENT CREDIT HOURS |       | FULL-TIME EQUIV |       |
|------------------------------|------------|--------|-------|--------------------|--------|-------|----------------------|-------|-----------------|-------|
|                              | Male       | Female | TOTAL | Male               | Female | TOTAL | TOTAL                | TULSA | TOTAL           | TULSA |
| DENTAL HYGIENE               | 0          | 0      | 0     | 0                  | 0      | 0     | 0                    | 0     | 0               | 0     |
| Junior                       | 0          | 0      | 0     | 0                  | 0      | 0     | 0                    | 0     | 0               | 0     |
| Senior                       | 0          | 0      | 0     | 0                  | 0      | 0     | 0                    | 0     | 0               | 0     |
| D.D.S.                       | 119        | 122    | 241   | 11                 | 0      | 11    | 1873                 | 108   | 311.59          | 17.98 |
| 1st Year Students            | 28         | 26     | 54    | 0                  | 0      | 0     | 270                  | 0     | 44.82           | 0     |
| 2nd Year Students            | 27         | 27     | 54    | 0                  | 0      | 0     | 270                  | 0     | 44.82           | 0     |
| 3rd Year Students            | 31         | 36     | 67    | 6                  | 0      | 6     | 541                  | 48    | 89.95           | 7.98  |
| 4th Year Students            | 33         | 33     | 66    | 5                  | 0      | 5     | 792                  | 60    | 132             | 10    |
| Special Students             | 0          | 0      | 0     | 0                  | 0      | 0     | 0                    | 0     | 0               | 0     |
| GRADUATE                     | 11         | 7      | 18    | 0                  | 0      | 0     | 82                   | 0     | 13.69           | 0     |
| Graduate Students            | 11         | 7      | 18    | 0                  | 0      | 0     | 82                   | 0     | 13.69           | 0     |
| TOTAL - COLLEGE OF DENTISTRY | 130        | 129    | 259   | 11                 | 0      | 11    | 1955                 | 108   | 325.28          | 17.98 |