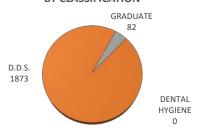

## **Summer 2022**

Credit Enrollment and Full-Time Equivalent (FTE) Enrollment

| CLASSIFICATION               | ENROLLMENT |        |       | ENROLLMENT - TULSA |        |       | STUDENT CREDIT HOURS |       | FULL-TIME EQUIV |       |
|------------------------------|------------|--------|-------|--------------------|--------|-------|----------------------|-------|-----------------|-------|
|                              | Male       | Female | TOTAL | Male               | Female | TOTAL | TOTAL                | TULSA | TOTAL           | TULSA |
| DENTAL HYGIENE               | 0          | 0      | 0     | 0                  | 0      | 0     | 0                    | 0     | 0               | 0     |
| Junior                       | 0          | 0      | 0     | 0                  | 0      | 0     | 0                    | 0     | 0               | 0     |
| Senior                       | 0          | 0      | 0     | 0                  | 0      | 0     | 0                    | 0     | 0               | 0     |
| D.D.S.                       | 119        | 122    | 241   | 11                 | 0      | 11    | 1873                 | 108   | 311.59          | 17.98 |
| 1st Year Students            | 28         | 26     | 54    | 0                  | 0      | 0     | 270                  | 0     | 44.82           | 0     |
| 2nd Year Students            | 27         | 27     | 54    | 0                  | 0      | 0     | 270                  | 0     | 44.82           | 0     |
| 3rd Year Students            | 31         | 36     | 67    | 6                  | 0      | 6     | 541                  | 48    | 89.95           | 7.98  |
| 4th Year Students            | 33         | 33     | 66    | 5                  | 0      | 5     | 792                  | 60    | 132             | 10    |
| Special Students             | 0          | 0      | 0     | 0                  | 0      | 0     | 0                    | 0     | 0               | 0     |
| GRADUATE                     | 11         | 7      | 18    | 0                  | 0      | 0     | 82                   | 0     | 13.69           | 0     |
| Graduate Students            | 11         | 7      | 18    | 0                  | 0      | 0     | 82                   | 0     | 13.69           | 0     |
| TOTAL - COLLEGE OF DENTISTRY | 130        | 129    | 259   | 11                 | 0      | 11    | 1955                 | 108   | 325.28          | 17.98 |

## CREDIT HOURS ENROLLMENT BY CLASSIFICATION