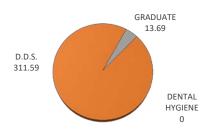

## **Summer 2022**

Credit Enrollment and Full-Time Equivalent (FTE) Enrollment

| CLASSIFICATION               | ENROLLMENT |        |       | ENROLLMENT - TULSA |        |       | STUDENT CREDIT HOURS |       | FULL-TIME EQUIV |       |
|------------------------------|------------|--------|-------|--------------------|--------|-------|----------------------|-------|-----------------|-------|
|                              | Male       | Female | TOTAL | Male               | Female | TOTAL | TOTAL                | TULSA | TOTAL           | TULSA |
| DENTAL HYGIENE               | 0          | 0      | 0     | 0                  | 0      | 0     | 0                    | 0     | 0               | 0     |
| Junior                       | 0          | 0      | 0     | 0                  | 0      | 0     | 0                    | 0     | 0               | 0     |
| Senior                       | 0          | 0      | 0     | 0                  | 0      | 0     | 0                    | 0     | 0               | 0     |
| D.D.S.                       | 119        | 122    | 241   | 11                 | 0      | 11    | 1873                 | 108   | 311.59          | 17.98 |
| 1st Year Students            | 28         | 26     | 54    | 0                  | 0      | 0     | 270                  | 0     | 44.82           | 0     |
| 2nd Year Students            | 27         | 27     | 54    | 0                  | 0      | 0     | 270                  | 0     | 44.82           | 0     |
| 3rd Year Students            | 31         | 36     | 67    | 6                  | 0      | 6     | 541                  | 48    | 89.95           | 7.98  |
| 4th Year Students            | 33         | 33     | 66    | 5                  | 0      | 5     | 792                  | 60    | 132             | 10    |
| Special Students             | 0          | 0      | 0     | 0                  | 0      | 0     | 0                    | 0     | 0               | 0     |
| GRADUATE                     | 11         | 7      | 18    | 0                  | 0      | 0     | 82                   | 0     | 13.69           | 0     |
| Graduate Students            | 11         | 7      | 18    | 0                  | 0      | 0     | 82                   | 0     | 13.69           | 0     |
| TOTAL - COLLEGE OF DENTISTRY | 130        | 129    | 259   | 11                 | 0      | 11    | 1955                 | 108   | 325.28          | 17.98 |

## FULL-TIME-EQUIVALENT ENROLLMENT BY CLASSIFICATION

<sup>\*</sup> Full-Time Equivalent enrollment for Fall and Spring semesters is calculated by dividing Graduate and Professional enrollment credit hours by 12, the Undergraduate enrollment credit hours by 15. Full-Time Equivalent enrollment for Summer semesters is calculated by dividing enrollment credit hours for all levels by 6.