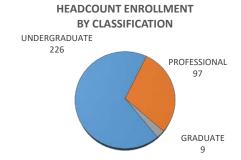

| CLASSIFICATION             | ENROLLMENT |        | ENROLLMENT - TULSA |      | STUDENT CREDIT HOURS |       | FULL-TIME EQUIV |       |        |        |
|----------------------------|------------|--------|--------------------|------|----------------------|-------|-----------------|-------|--------|--------|
|                            | Male       | Female | TOTAL              | Male | Female               | TOTAL | TOTAL           | TULSA | TOTAL  | TULSA  |
| UNDERGRADUATE              | 38         | 188    | 226                | 18   | 80                   | 98    | 2464            | 1080  | 410.99 | 180.14 |
| Third-Year Students        | 18         | 107    | 125                | 7    | 48                   | 55    | 1500            | 660   | 250    | 110    |
| Fourth-Year Students       | 20         | 81     | 101                | 11   | 32                   | 43    | 964             | 420   | 160.99 | 70.14  |
| PROFESSIONAL               | 7          | 90     | 97                 | 2    | 19                   | 21    | 361             | 78    | 60.18  | 13.02  |
| Professional               | 7          | 90     | 97                 | 2    | 19                   | 21    | 361             | 78    | 60.18  | 13.02  |
| Professional - Special     | 0          | 0      | 0                  | 0    | 0                    | 0     | 0               | 0     | 0      | 0      |
| GRADUATE                   | 0          | 9      | 9                  | 0    | 0                    | 0     | 40              | 0     | 6.69   | 0      |
| Graduate Students          | 0          | 9      | 9                  | 0    | 0                    | 0     | 40              | 0     | 6.69   | 0      |
| Graduate - Unclassified    | 0          | 0      | 0                  | 0    | 0                    | 0     | 0               | 0     | 0      | 0      |
| TOTAL - COLLEGE OF NURSING | 45         | 287    | 332                | 20   | 99                   | 119   | 2865            | 1158  | 477.86 | 193.16 |