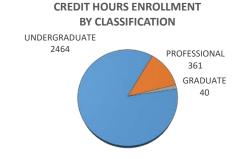

| CLASSIFICATION             | ENROLLMENT |        | ENROLLMENT - TULSA |      | STUDENT CREDIT HOURS |       | FULL-TIME EQUIV |       |        |        |
|----------------------------|------------|--------|--------------------|------|----------------------|-------|-----------------|-------|--------|--------|
|                            | Male       | Female | TOTAL              | Male | Female               | TOTAL | TOTAL           | TULSA | TOTAL  | TULSA  |
| UNDERGRADUATE              | 38         | 188    | 226                | 18   | 80                   | 98    | 2464            | 1080  | 410.99 | 180.14 |
| Third-Year Students        | 18         | 107    | 125                | 7    | 48                   | 55    | 1500            | 660   | 250    | 110    |
| Fourth-Year Students       | 20         | 81     | 101                | 11   | 32                   | 43    | 964             | 420   | 160.99 | 70.14  |
| PROFESSIONAL               | 7          | 90     | 97                 | 2    | 19                   | 21    | 361             | 78    | 60.18  | 13.02  |
| Professional               | 7          | 90     | 97                 | 2    | 19                   | 21    | 361             | 78    | 60.18  | 13.02  |
| Professional - Special     | 0          | 0      | 0                  | 0    | 0                    | 0     | 0               | 0     | 0      | 0      |
| GRADUATE                   | 0          | 9      | 9                  | 0    | 0                    | 0     | 40              | 0     | 6.69   | 0      |
| Graduate Students          | 0          | 9      | 9                  | 0    | 0                    | 0     | 40              | 0     | 6.69   | 0      |
| Graduate - Unclassified    | 0          | 0      | 0                  | 0    | 0                    | 0     | 0               | 0     | 0      | 0      |
| TOTAL - COLLEGE OF NURSING | 45         | 287    | 332                | 20   | 99                   | 119   | 2865            | 1158  | 477.86 | 193.16 |