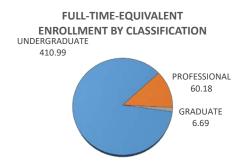

| CLASSIFICATION             | ENROLLMENT |        | ENROLLMENT - TULSA |      | STUDENT CREDIT HOURS |       | FULL-TIME EQUIV |       |        |        |
|----------------------------|------------|--------|--------------------|------|----------------------|-------|-----------------|-------|--------|--------|
|                            | Male       | Female | TOTAL              | Male | Female               | TOTAL | TOTAL           | TULSA | TOTAL  | TULSA  |
| UNDERGRADUATE              | 38         | 188    | 226                | 18   | 80                   | 98    | 2464            | 1080  | 410.99 | 180.14 |
| Third-Year Students        | 18         | 107    | 125                | 7    | 48                   | 55    | 1500            | 660   | 250    | 110    |
| Fourth-Year Students       | 20         | 81     | 101                | 11   | 32                   | 43    | 964             | 420   | 160.99 | 70.14  |
| PROFESSIONAL               | 7          | 90     | 97                 | 2    | 19                   | 21    | 361             | 78    | 60.18  | 13.02  |
| Professional               | 7          | 90     | 97                 | 2    | 19                   | 21    | 361             | 78    | 60.18  | 13.02  |
| Professional - Special     | 0          | 0      | 0                  | 0    | 0                    | 0     | 0               | 0     | 0      | 0      |
| GRADUATE                   | 0          | 9      | 9                  | 0    | 0                    | 0     | 40              | 0     | 6.69   | 0      |
| Graduate Students          | 0          | 9      | 9                  | 0    | 0                    | 0     | 40              | 0     | 6.69   | 0      |
| Graduate - Unclassified    | 0          | 0      | 0                  | 0    | 0                    | 0     | 0               | 0     | 0      | 0      |
| TOTAL - COLLEGE OF NURSING | 45         | 287    | 332                | 20   | 99                   | 119   | 2865            | 1158  | 477.86 | 193.16 |

<sup>\*</sup> Full-Time Equivalent enrollment for Fall and Spring semesters is calculated by dividing Graduate and Professional enrollment credit hours by 12, the Undergraduate enrollment credit hours by 15. Full-Time Equivalent enrollment for Summer semesters is calculated by dividing enrollment credit hours for all levels by 6.