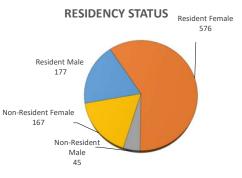

### University of Oklahoma Health Sciences Center

|                           |       |      | GENDER |     | RESIDENCY STATUS |          |      |      |           |       | AGE DISTRIBUTION |       |       |       |       |      | ENROLLMENT STATUS |           |      |      |           |      |
|---------------------------|-------|------|--------|-----|------------------|----------|------|------|-----------|-------|------------------|-------|-------|-------|-------|------|-------------------|-----------|------|------|-----------|------|
| LEVEL/COLLEGE             |       |      |        |     |                  | RESIDENT |      | N    | ON-RESIDE | IDENT |                  |       |       |       |       | >50+ |                   | FULL TIME |      |      | PART TIME |      |
|                           | тот   | Male | Female | %F  | Male             | Female   | %    | Male | Female    | %     | 0-20             | 21-25 | 26-30 | 31-40 | 41-50 | Unkn | Male              | Female    | %F   | Male | Female    | %F   |
| UNDERGRADUATE             | 501   | 54   | 447    | 89% | 44               | 341      | 77%  | 10   | 106       | 23%   | 227              | 179   | 40    | 42    | 11    | 2    | 52                | 436       | 97%  | 2    | 11        | 3%   |
| Allied Health             | 37    | 3    | 34     | 92% | 3                | 20       | 62%  | 0    | 14        | 38%   | 28               | 7     | 0     | 0     | 1     | 1    | 2                 | 32        | 92%  | 1    | 2         | 8%   |
| Dentistry                 | 50    | 1    | 49     | 98% | 1                | 44       | 90%  | 0    | 5         | 10%   | 12               | 29    | 7     | 2     | 0     | 0    | 1                 | 47        | 96%  | 0    | 2         | 4%   |
| Nursing                   | 414   | 50   | 364    | 88% | 40               | 277      | 77%  | 10   | 87        | 23%   | 187              | 143   | 33    | 40    | 10    | 1    | 49                | 357       | 98%  | 1    | 7         | 2%   |
| HEALTH PROFESSIONAL       | 400   | 141  | 259    | 65% | 120              | 218      | 85%  | 21   | 41        | 16%   | 20               | 268   | 49    | 34    | 20    | 9    | 139               | 226       | 91%  | 2    | 33        | 9%   |
| Allied Health             | 45    | 4    | 41     | 91% | 3                | 35       | 84%  | 1    | 6         | 16%   | 1                | 41    | 1     | 1     | 1     | 0    | 4                 | 41        | 100% | 0    | 0         | 0%   |
| Dentistry                 | 0     | 0    | 0      | -   | 0                | 0        | -    | 0    | 0         | -     | 0                | 0     | 0     | 0     | 0     | 0    | 0                 | 0         | -    | 0    | 0         | -    |
| Medicine -MD              | 176   | 99   | 77     | 44% | 87               | 71       | 90%  | 12   | 6         | 10%   | 0                | 158   | 15    | 2     | 1     | 0    | 99                | 77        | 100% | 0    | 0         | 0%   |
| Medicine -PA              | 0     | 0    | 0      | -   | 0                | 0        | -    | 0    | 0         | -     | 0                | 0     | 0     | 0     | 0     | 0    | 0                 | 0         | -    | 0    | 0         | -    |
| Nursing                   | 86    | 11   | 75     | 87% | 10               | 70       | 93%  | 1    | 5         | 7%    | 0                | 16    | 25    | 23    | 15    | 7    | 9                 | 47        | 65%  | 2    | 28        | 35%  |
| Pharmacy                  | 67    | 21   | 46     | 69% | 16               | 30       | 69%  | 5    | 16        | 31%   | 19               | 36    | 3     | 5     | 2     | 2    | 21                | 45        | 99%  | 0    | 1         | 1%   |
| Public Health             | 26    | 6    | 20     | 77% | 4                | 12       | 62%  | 2    | 8         | 38%   | 0                | 17    | 5     | 3     | 1     | 0    | 6                 | 16        | 85%  | 0    | 4         | 15%  |
| GRADUATE COLLEGE (MS, Phi | D) 54 | 22   | 32     | 59% | 10               | 14       | 44%  | 12   | 18        | 56%   | 0                | 24    | 16    | 10    | 3     | 1    | 16                | 26        | 78%  | 6    | 6         | 22%  |
| Allied Health             | 5     | 3    | 2      | 40% | 3                | 1        | 80%  | 0    | 1         | 20%   | 0                | 3     | 1     | 0     | 1     | 0    | 1                 | 1         | 40%  | 2    | 1         | 60%  |
| Dentistry                 | 0     | 0    | 0      | -   | 0                | 0        | -    | 0    | 0         | -     | 0                | 0     | 0     | 0     | 0     | 0    | 0                 | 0         | -    | 0    | 0         | -    |
| Graduate -CTS             | 2     | 2    | 0      | 0%  | 1                | 0        | 50%  | 1    | 0         | 50%   | 0                | 0     | 1     | 1     | 0     | 0    | 0                 | 0         | 0%   | 2    | 0         | 100% |
| Medicine                  | 34    | 11   | 23     | 68% | 3                | 8        | 32%  | 8    | 15        | 68%   | 0                | 18    | 10    | 6     | 0     | 0    | 11                | 21        | 94%  | 0    | 2         | 6%   |
| Nursing                   | 4     | 1    | 3      | 75% | 1                | 3        | 100% | 0    | 0         | 0%    | 0                | 0     | 1     | 1     | 1     | 1    | 1                 | 2         | 75%  | 0    | 1         | 25%  |
| Pharmacy                  | 2     | 1    | 1      | 50% | 0                | 0        | 0%   | 1    | 1         | 100%  | 0                | 1     | 1     | 0     | 0     | 0    | 1                 | 1         | 100% | 0    | 0         | 0%   |
| Public Health             | 7     | 4    | 3      | 43% | 2                | 2        | 57%  | 2    | 1         | 43%   | 0                | 2     | 2     | 2     | 1     | 0    | 2                 | 1         | 43%  | 2    | 2         | 57%  |
| TOTAL OUHSC               | 965   | 222  | 743    | 77% | 177              | 576      | 78%  | 45   | 167       | 22%   | 247              | 473   | 108   | 89    | 35    | 12   | 207               | 688       | 93%  | 15   | 55        | 7%   |
| Allied Health             | 87    | 10   | 77     | 89% | 9                | 56       | 75%  | 1    | 21        | 25%   | 28               | 51    | 2     | 1     | 3     | 1    | 7                 | 74        | 93%  | 3    | 3         | 7%   |
| Dentistry                 | 50    | 1    | 49     | 98% | 1                | 44       | 90%  | 0    | 5         | 10%   | 12               | 29    | 7     | 2     | 0     | 0    | 1                 | 47        | 96%  | 0    | 2         | 4%   |
| Graduate -CTS             | 2     | 2    | 0      | 0%  | 1                | 0        | 50%  | 1    | 0         | 50%   | 0                | 0     | 1     | 1     | 0     | 0    | 0                 | 0         | 0%   | 2    | 0         | 100% |
| Medicine                  | 210   | 110  | 100    | 48% | 90               | 79       | 80%  | 20   | 21        | 20%   | 0                | 176   | 25    | 8     | 1     | 0    | 110               | 98        | 99%  | 0    | 2         | 1%   |
| Nursing                   | 504   | 62   | 442    | 88% | 51               | 350      | 80%  | 11   | 92        | 20%   | 187              | 159   | 59    | 64    | 26    | 9    | 59                | 406       | 92%  | 3    | 36        | 8%   |
| Pharmacy                  | 69    | 22   | 47     | 68% | 16               | 30       | 67%  | 6    | 17        | 33%   | 19               | 37    | 4     | 5     | 2     | 2    | 22                | 46        | 99%  | 0    | 1         | 1%   |
| Public Health             | 33    | 10   | 23     | 70% | 6                | 14       | 61%  | 4    | 9         | 39%   | 0                | 19    | 7     | 5     | 2     | 0    | 8                 | 17        | 76%  | 2    | 6         | 24%  |
| Norman Inter-Campus       | 8     | 3    | 5      | 63% | 2                | 3        | 63%  | 1    | 2         | 38%   | 1                | 2     | 2     | 3     | 0     | 0    | 0                 | 0         | 0%   | 3    | 5         | 100% |
| Non-Degree                | 2     | 2    | 0      | 0%  | 1                | 0        | 50%  | 1    | 0         | 50%   | 0                | 0     | 1     | 0     | 1     | 0    | 0                 | 0         | 0%   | 2    | 0         | 100% |