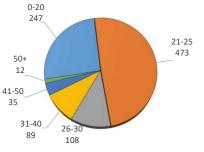

### University of Oklahoma Health Sciences Center

|                           |       |      | GENDER |     | RESIDENCY STATUS |          |      |      |           |       | AGE DISTRIBUTION |       |       |       |       |      | ENROLLMENT STATUS |           |      |      |           |      |
|---------------------------|-------|------|--------|-----|------------------|----------|------|------|-----------|-------|------------------|-------|-------|-------|-------|------|-------------------|-----------|------|------|-----------|------|
| LEVEL/COLLEGE             |       |      |        |     |                  | RESIDENT |      | N    | ON-RESIDE | IDENT |                  |       |       |       |       | >50+ |                   | FULL TIME |      |      | PART TIME |      |
|                           | тот   | Male | Female | %F  | Male             | Female   | %    | Male | Female    | %     | 0-20             | 21-25 | 26-30 | 31-40 | 41-50 | Unkn | Male              | Female    | %F   | Male | Female    | %F   |
| UNDERGRADUATE             | 501   | 54   | 447    | 89% | 44               | 341      | 77%  | 10   | 106       | 23%   | 227              | 179   | 40    | 42    | 11    | 2    | 52                | 436       | 97%  | 2    | 11        | 3%   |
| Allied Health             | 37    | 3    | 34     | 92% | 3                | 20       | 62%  | 0    | 14        | 38%   | 28               | 7     | 0     | 0     | 1     | 1    | 2                 | 32        | 92%  | 1    | 2         | 8%   |
| Dentistry                 | 50    | 1    | 49     | 98% | 1                | 44       | 90%  | 0    | 5         | 10%   | 12               | 29    | 7     | 2     | 0     | 0    | 1                 | 47        | 96%  | 0    | 2         | 4%   |
| Nursing                   | 414   | 50   | 364    | 88% | 40               | 277      | 77%  | 10   | 87        | 23%   | 187              | 143   | 33    | 40    | 10    | 1    | 49                | 357       | 98%  | 1    | 7         | 2%   |
| HEALTH PROFESSIONAL       | 400   | 141  | 259    | 65% | 120              | 218      | 85%  | 21   | 41        | 16%   | 20               | 268   | 49    | 34    | 20    | 9    | 139               | 226       | 91%  | 2    | 33        | 9%   |
| Allied Health             | 45    | 4    | 41     | 91% | 3                | 35       | 84%  | 1    | 6         | 16%   | 1                | 41    | 1     | 1     | 1     | 0    | 4                 | 41        | 100% | 0    | 0         | 0%   |
| Dentistry                 | 0     | 0    | 0      | -   | 0                | 0        | -    | 0    | 0         | -     | 0                | 0     | 0     | 0     | 0     | 0    | 0                 | 0         | -    | 0    | 0         | -    |
| Medicine -MD              | 176   | 99   | 77     | 44% | 87               | 71       | 90%  | 12   | 6         | 10%   | 0                | 158   | 15    | 2     | 1     | 0    | 99                | 77        | 100% | 0    | 0         | 0%   |
| Medicine -PA              | 0     | 0    | 0      | -   | 0                | 0        | -    | 0    | 0         | -     | 0                | 0     | 0     | 0     | 0     | 0    | 0                 | 0         | -    | 0    | 0         | -    |
| Nursing                   | 86    | 11   | 75     | 87% | 10               | 70       | 93%  | 1    | 5         | 7%    | 0                | 16    | 25    | 23    | 15    | 7    | 9                 | 47        | 65%  | 2    | 28        | 35%  |
| Pharmacy                  | 67    | 21   | 46     | 69% | 16               | 30       | 69%  | 5    | 16        | 31%   | 19               | 36    | 3     | 5     | 2     | 2    | 21                | 45        | 99%  | 0    | 1         | 1%   |
| Public Health             | 26    | 6    | 20     | 77% | 4                | 12       | 62%  | 2    | 8         | 38%   | 0                | 17    | 5     | 3     | 1     | 0    | 6                 | 16        | 85%  | 0    | 4         | 15%  |
| GRADUATE COLLEGE (MS, Phi | D) 54 | 22   | 32     | 59% | 10               | 14       | 44%  | 12   | 18        | 56%   | 0                | 24    | 16    | 10    | 3     | 1    | 16                | 26        | 78%  | 6    | 6         | 22%  |
| Allied Health             | 5     | 3    | 2      | 40% | 3                | 1        | 80%  | 0    | 1         | 20%   | 0                | 3     | 1     | 0     | 1     | 0    | 1                 | 1         | 40%  | 2    | 1         | 60%  |
| Dentistry                 | 0     | 0    | 0      | -   | 0                | 0        | -    | 0    | 0         | -     | 0                | 0     | 0     | 0     | 0     | 0    | 0                 | 0         | -    | 0    | 0         | -    |
| Graduate -CTS             | 2     | 2    | 0      | 0%  | 1                | 0        | 50%  | 1    | 0         | 50%   | 0                | 0     | 1     | 1     | 0     | 0    | 0                 | 0         | 0%   | 2    | 0         | 100% |
| Medicine                  | 34    | 11   | 23     | 68% | 3                | 8        | 32%  | 8    | 15        | 68%   | 0                | 18    | 10    | 6     | 0     | 0    | 11                | 21        | 94%  | 0    | 2         | 6%   |
| Nursing                   | 4     | 1    | 3      | 75% | 1                | 3        | 100% | 0    | 0         | 0%    | 0                | 0     | 1     | 1     | 1     | 1    | 1                 | 2         | 75%  | 0    | 1         | 25%  |
| Pharmacy                  | 2     | 1    | 1      | 50% | 0                | 0        | 0%   | 1    | 1         | 100%  | 0                | 1     | 1     | 0     | 0     | 0    | 1                 | 1         | 100% | 0    | 0         | 0%   |
| Public Health             | 7     | 4    | 3      | 43% | 2                | 2        | 57%  | 2    | 1         | 43%   | 0                | 2     | 2     | 2     | 1     | 0    | 2                 | 1         | 43%  | 2    | 2         | 57%  |
| TOTAL OUHSC               | 965   | 222  | 743    | 77% | 177              | 576      | 78%  | 45   | 167       | 22%   | 247              | 473   | 108   | 89    | 35    | 12   | 207               | 688       | 93%  | 15   | 55        | 7%   |
| Allied Health             | 87    | 10   | 77     | 89% | 9                | 56       | 75%  | 1    | 21        | 25%   | 28               | 51    | 2     | 1     | 3     | 1    | 7                 | 74        | 93%  | 3    | 3         | 7%   |
| Dentistry                 | 50    | 1    | 49     | 98% | 1                | 44       | 90%  | 0    | 5         | 10%   | 12               | 29    | 7     | 2     | 0     | 0    | 1                 | 47        | 96%  | 0    | 2         | 4%   |
| Graduate -CTS             | 2     | 2    | 0      | 0%  | 1                | 0        | 50%  | 1    | 0         | 50%   | 0                | 0     | 1     | 1     | 0     | 0    | 0                 | 0         | 0%   | 2    | 0         | 100% |
| Medicine                  | 210   | 110  | 100    | 48% | 90               | 79       | 80%  | 20   | 21        | 20%   | 0                | 176   | 25    | 8     | 1     | 0    | 110               | 98        | 99%  | 0    | 2         | 1%   |
| Nursing                   | 504   | 62   | 442    | 88% | 51               | 350      | 80%  | 11   | 92        | 20%   | 187              | 159   | 59    | 64    | 26    | 9    | 59                | 406       | 92%  | 3    | 36        | 8%   |
| Pharmacy                  | 69    | 22   | 47     | 68% | 16               | 30       | 67%  | 6    | 17        | 33%   | 19               | 37    | 4     | 5     | 2     | 2    | 22                | 46        | 99%  | 0    | 1         | 1%   |
| Public Health             | 33    | 10   | 23     | 70% | 6                | 14       | 61%  | 4    | 9         | 39%   | 0                | 19    | 7     | 5     | 2     | 0    | 8                 | 17        | 76%  | 2    | 6         | 24%  |
| Norman Inter-Campus       | 8     | 3    | 5      | 63% | 2                | 3        | 63%  | 1    | 2         | 38%   | 1                | 2     | 2     | 3     | 0     | 0    | 0                 | 0         | 0%   | 3    | 5         | 100% |
| Non-Degree                | 2     | 2    | 0      | 0%  | 1                | 0        | 50%  | 1    | 0         | 50%   | 0                | 0     | 1     | 0     | 1     | 0    | 0                 | 0         | 0%   | 2    | 0         | 100% |