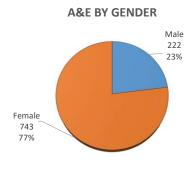

### University of Oklahoma Health Sciences Center

|                           |       |      | GENDER |     | RESIDENCY STATUS |          |      |      |           |       | AGE DISTRIBUTION |       |       |       |       |      | ENROLLMENT STATUS |           |      |      |           |      |
|---------------------------|-------|------|--------|-----|------------------|----------|------|------|-----------|-------|------------------|-------|-------|-------|-------|------|-------------------|-----------|------|------|-----------|------|
| LEVEL/COLLEGE             |       |      |        |     |                  | RESIDENT |      | N    | ON-RESIDE | IDENT |                  |       |       |       |       | >50+ |                   | FULL TIME |      |      | PART TIME |      |
|                           | тот   | Male | Female | %F  | Male             | Female   | %    | Male | Female    | %     | 0-20             | 21-25 | 26-30 | 31-40 | 41-50 | Unkn | Male              | Female    | %F   | Male | Female    | %F   |
| UNDERGRADUATE             | 501   | 54   | 447    | 89% | 44               | 341      | 77%  | 10   | 106       | 23%   | 227              | 179   | 40    | 42    | 11    | 2    | 52                | 436       | 97%  | 2    | 11        | 3%   |
| Allied Health             | 37    | 3    | 34     | 92% | 3                | 20       | 62%  | 0    | 14        | 38%   | 28               | 7     | 0     | 0     | 1     | 1    | 2                 | 32        | 92%  | 1    | 2         | 8%   |
| Dentistry                 | 50    | 1    | 49     | 98% | 1                | 44       | 90%  | 0    | 5         | 10%   | 12               | 29    | 7     | 2     | 0     | 0    | 1                 | 47        | 96%  | 0    | 2         | 4%   |
| Nursing                   | 414   | 50   | 364    | 88% | 40               | 277      | 77%  | 10   | 87        | 23%   | 187              | 143   | 33    | 40    | 10    | 1    | 49                | 357       | 98%  | 1    | 7         | 2%   |
| HEALTH PROFESSIONAL       | 400   | 141  | 259    | 65% | 120              | 218      | 85%  | 21   | 41        | 16%   | 20               | 268   | 49    | 34    | 20    | 9    | 139               | 226       | 91%  | 2    | 33        | 9%   |
| Allied Health             | 45    | 4    | 41     | 91% | 3                | 35       | 84%  | 1    | 6         | 16%   | 1                | 41    | 1     | 1     | 1     | 0    | 4                 | 41        | 100% | 0    | 0         | 0%   |
| Dentistry                 | 0     | 0    | 0      | -   | 0                | 0        | -    | 0    | 0         | -     | 0                | 0     | 0     | 0     | 0     | 0    | 0                 | 0         | -    | 0    | 0         | -    |
| Medicine -MD              | 176   | 99   | 77     | 44% | 87               | 71       | 90%  | 12   | 6         | 10%   | 0                | 158   | 15    | 2     | 1     | 0    | 99                | 77        | 100% | 0    | 0         | 0%   |
| Medicine -PA              | 0     | 0    | 0      | -   | 0                | 0        | -    | 0    | 0         | -     | 0                | 0     | 0     | 0     | 0     | 0    | 0                 | 0         | -    | 0    | 0         | -    |
| Nursing                   | 86    | 11   | 75     | 87% | 10               | 70       | 93%  | 1    | 5         | 7%    | 0                | 16    | 25    | 23    | 15    | 7    | 9                 | 47        | 65%  | 2    | 28        | 35%  |
| Pharmacy                  | 67    | 21   | 46     | 69% | 16               | 30       | 69%  | 5    | 16        | 31%   | 19               | 36    | 3     | 5     | 2     | 2    | 21                | 45        | 99%  | 0    | 1         | 1%   |
| Public Health             | 26    | 6    | 20     | 77% | 4                | 12       | 62%  | 2    | 8         | 38%   | 0                | 17    | 5     | 3     | 1     | 0    | 6                 | 16        | 85%  | 0    | 4         | 15%  |
| GRADUATE COLLEGE (MS, Phi | D) 54 | 22   | 32     | 59% | 10               | 14       | 44%  | 12   | 18        | 56%   | 0                | 24    | 16    | 10    | 3     | 1    | 16                | 26        | 78%  | 6    | 6         | 22%  |
| Allied Health             | 5     | 3    | 2      | 40% | 3                | 1        | 80%  | 0    | 1         | 20%   | 0                | 3     | 1     | 0     | 1     | 0    | 1                 | 1         | 40%  | 2    | 1         | 60%  |
| Dentistry                 | 0     | 0    | 0      | -   | 0                | 0        | -    | 0    | 0         | -     | 0                | 0     | 0     | 0     | 0     | 0    | 0                 | 0         | -    | 0    | 0         | -    |
| Graduate -CTS             | 2     | 2    | 0      | 0%  | 1                | 0        | 50%  | 1    | 0         | 50%   | 0                | 0     | 1     | 1     | 0     | 0    | 0                 | 0         | 0%   | 2    | 0         | 100% |
| Medicine                  | 34    | 11   | 23     | 68% | 3                | 8        | 32%  | 8    | 15        | 68%   | 0                | 18    | 10    | 6     | 0     | 0    | 11                | 21        | 94%  | 0    | 2         | 6%   |
| Nursing                   | 4     | 1    | 3      | 75% | 1                | 3        | 100% | 0    | 0         | 0%    | 0                | 0     | 1     | 1     | 1     | 1    | 1                 | 2         | 75%  | 0    | 1         | 25%  |
| Pharmacy                  | 2     | 1    | 1      | 50% | 0                | 0        | 0%   | 1    | 1         | 100%  | 0                | 1     | 1     | 0     | 0     | 0    | 1                 | 1         | 100% | 0    | 0         | 0%   |
| Public Health             | 7     | 4    | 3      | 43% | 2                | 2        | 57%  | 2    | 1         | 43%   | 0                | 2     | 2     | 2     | 1     | 0    | 2                 | 1         | 43%  | 2    | 2         | 57%  |
| TOTAL OUHSC               | 965   | 222  | 743    | 77% | 177              | 576      | 78%  | 45   | 167       | 22%   | 247              | 473   | 108   | 89    | 35    | 12   | 207               | 688       | 93%  | 15   | 55        | 7%   |
| Allied Health             | 87    | 10   | 77     | 89% | 9                | 56       | 75%  | 1    | 21        | 25%   | 28               | 51    | 2     | 1     | 3     | 1    | 7                 | 74        | 93%  | 3    | 3         | 7%   |
| Dentistry                 | 50    | 1    | 49     | 98% | 1                | 44       | 90%  | 0    | 5         | 10%   | 12               | 29    | 7     | 2     | 0     | 0    | 1                 | 47        | 96%  | 0    | 2         | 4%   |
| Graduate -CTS             | 2     | 2    | 0      | 0%  | 1                | 0        | 50%  | 1    | 0         | 50%   | 0                | 0     | 1     | 1     | 0     | 0    | 0                 | 0         | 0%   | 2    | 0         | 100% |
| Medicine                  | 210   | 110  | 100    | 48% | 90               | 79       | 80%  | 20   | 21        | 20%   | 0                | 176   | 25    | 8     | 1     | 0    | 110               | 98        | 99%  | 0    | 2         | 1%   |
| Nursing                   | 504   | 62   | 442    | 88% | 51               | 350      | 80%  | 11   | 92        | 20%   | 187              | 159   | 59    | 64    | 26    | 9    | 59                | 406       | 92%  | 3    | 36        | 8%   |
| Pharmacy                  | 69    | 22   | 47     | 68% | 16               | 30       | 67%  | 6    | 17        | 33%   | 19               | 37    | 4     | 5     | 2     | 2    | 22                | 46        | 99%  | 0    | 1         | 1%   |
| Public Health             | 33    | 10   | 23     | 70% | 6                | 14       | 61%  | 4    | 9         | 39%   | 0                | 19    | 7     | 5     | 2     | 0    | 8                 | 17        | 76%  | 2    | 6         | 24%  |
| Norman Inter-Campus       | 8     | 3    | 5      | 63% | 2                | 3        | 63%  | 1    | 2         | 38%   | 1                | 2     | 2     | 3     | 0     | 0    | 0                 | 0         | 0%   | 3    | 5         | 100% |
| Non-Degree                | 2     | 2    | 0      | 0%  | 1                | 0        | 50%  | 1    | 0         | 50%   | 0                | 0     | 1     | 0     | 1     | 0    | 0                 | 0         | 0%   | 2    | 0         | 100% |