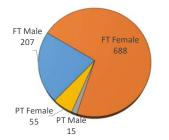

### University of Oklahoma Health Sciences Center

|                           |       |      | GENDER |     | RESIDENCY STATUS |          |      |      |           |       | AGE DISTRIBUTION |       |       |       |       |      | ENROLLMENT STATUS |           |      |      |           |      |
|---------------------------|-------|------|--------|-----|------------------|----------|------|------|-----------|-------|------------------|-------|-------|-------|-------|------|-------------------|-----------|------|------|-----------|------|
| LEVEL/COLLEGE             |       |      |        |     |                  | RESIDENT |      | N    | ON-RESIDE | IDENT |                  |       |       |       |       | >50+ |                   | FULL TIME |      |      | PART TIME |      |
|                           | тот   | Male | Female | %F  | Male             | Female   | %    | Male | Female    | %     | 0-20             | 21-25 | 26-30 | 31-40 | 41-50 | Unkn | Male              | Female    | %F   | Male | Female    | %F   |
| UNDERGRADUATE             | 501   | 54   | 447    | 89% | 44               | 341      | 77%  | 10   | 106       | 23%   | 227              | 179   | 40    | 42    | 11    | 2    | 52                | 436       | 97%  | 2    | 11        | 3%   |
| Allied Health             | 37    | 3    | 34     | 92% | 3                | 20       | 62%  | 0    | 14        | 38%   | 28               | 7     | 0     | 0     | 1     | 1    | 2                 | 32        | 92%  | 1    | 2         | 8%   |
| Dentistry                 | 50    | 1    | 49     | 98% | 1                | 44       | 90%  | 0    | 5         | 10%   | 12               | 29    | 7     | 2     | 0     | 0    | 1                 | 47        | 96%  | 0    | 2         | 4%   |
| Nursing                   | 414   | 50   | 364    | 88% | 40               | 277      | 77%  | 10   | 87        | 23%   | 187              | 143   | 33    | 40    | 10    | 1    | 49                | 357       | 98%  | 1    | 7         | 2%   |
| HEALTH PROFESSIONAL       | 400   | 141  | 259    | 65% | 120              | 218      | 85%  | 21   | 41        | 16%   | 20               | 268   | 49    | 34    | 20    | 9    | 139               | 226       | 91%  | 2    | 33        | 9%   |
| Allied Health             | 45    | 4    | 41     | 91% | 3                | 35       | 84%  | 1    | 6         | 16%   | 1                | 41    | 1     | 1     | 1     | 0    | 4                 | 41        | 100% | 0    | 0         | 0%   |
| Dentistry                 | 0     | 0    | 0      | -   | 0                | 0        | -    | 0    | 0         | -     | 0                | 0     | 0     | 0     | 0     | 0    | 0                 | 0         | -    | 0    | 0         | -    |
| Medicine -MD              | 176   | 99   | 77     | 44% | 87               | 71       | 90%  | 12   | 6         | 10%   | 0                | 158   | 15    | 2     | 1     | 0    | 99                | 77        | 100% | 0    | 0         | 0%   |
| Medicine -PA              | 0     | 0    | 0      | -   | 0                | 0        | -    | 0    | 0         | -     | 0                | 0     | 0     | 0     | 0     | 0    | 0                 | 0         | -    | 0    | 0         | -    |
| Nursing                   | 86    | 11   | 75     | 87% | 10               | 70       | 93%  | 1    | 5         | 7%    | 0                | 16    | 25    | 23    | 15    | 7    | 9                 | 47        | 65%  | 2    | 28        | 35%  |
| Pharmacy                  | 67    | 21   | 46     | 69% | 16               | 30       | 69%  | 5    | 16        | 31%   | 19               | 36    | 3     | 5     | 2     | 2    | 21                | 45        | 99%  | 0    | 1         | 1%   |
| Public Health             | 26    | 6    | 20     | 77% | 4                | 12       | 62%  | 2    | 8         | 38%   | 0                | 17    | 5     | 3     | 1     | 0    | 6                 | 16        | 85%  | 0    | 4         | 15%  |
| GRADUATE COLLEGE (MS, Phi | D) 54 | 22   | 32     | 59% | 10               | 14       | 44%  | 12   | 18        | 56%   | 0                | 24    | 16    | 10    | 3     | 1    | 16                | 26        | 78%  | 6    | 6         | 22%  |
| Allied Health             | 5     | 3    | 2      | 40% | 3                | 1        | 80%  | 0    | 1         | 20%   | 0                | 3     | 1     | 0     | 1     | 0    | 1                 | 1         | 40%  | 2    | 1         | 60%  |
| Dentistry                 | 0     | 0    | 0      | -   | 0                | 0        | -    | 0    | 0         | -     | 0                | 0     | 0     | 0     | 0     | 0    | 0                 | 0         | -    | 0    | 0         | -    |
| Graduate -CTS             | 2     | 2    | 0      | 0%  | 1                | 0        | 50%  | 1    | 0         | 50%   | 0                | 0     | 1     | 1     | 0     | 0    | 0                 | 0         | 0%   | 2    | 0         | 100% |
| Medicine                  | 34    | 11   | 23     | 68% | 3                | 8        | 32%  | 8    | 15        | 68%   | 0                | 18    | 10    | 6     | 0     | 0    | 11                | 21        | 94%  | 0    | 2         | 6%   |
| Nursing                   | 4     | 1    | 3      | 75% | 1                | 3        | 100% | 0    | 0         | 0%    | 0                | 0     | 1     | 1     | 1     | 1    | 1                 | 2         | 75%  | 0    | 1         | 25%  |
| Pharmacy                  | 2     | 1    | 1      | 50% | 0                | 0        | 0%   | 1    | 1         | 100%  | 0                | 1     | 1     | 0     | 0     | 0    | 1                 | 1         | 100% | 0    | 0         | 0%   |
| Public Health             | 7     | 4    | 3      | 43% | 2                | 2        | 57%  | 2    | 1         | 43%   | 0                | 2     | 2     | 2     | 1     | 0    | 2                 | 1         | 43%  | 2    | 2         | 57%  |
| TOTAL OUHSC               | 965   | 222  | 743    | 77% | 177              | 576      | 78%  | 45   | 167       | 22%   | 247              | 473   | 108   | 89    | 35    | 12   | 207               | 688       | 93%  | 15   | 55        | 7%   |
| Allied Health             | 87    | 10   | 77     | 89% | 9                | 56       | 75%  | 1    | 21        | 25%   | 28               | 51    | 2     | 1     | 3     | 1    | 7                 | 74        | 93%  | 3    | 3         | 7%   |
| Dentistry                 | 50    | 1    | 49     | 98% | 1                | 44       | 90%  | 0    | 5         | 10%   | 12               | 29    | 7     | 2     | 0     | 0    | 1                 | 47        | 96%  | 0    | 2         | 4%   |
| Graduate -CTS             | 2     | 2    | 0      | 0%  | 1                | 0        | 50%  | 1    | 0         | 50%   | 0                | 0     | 1     | 1     | 0     | 0    | 0                 | 0         | 0%   | 2    | 0         | 100% |
| Medicine                  | 210   | 110  | 100    | 48% | 90               | 79       | 80%  | 20   | 21        | 20%   | 0                | 176   | 25    | 8     | 1     | 0    | 110               | 98        | 99%  | 0    | 2         | 1%   |
| Nursing                   | 504   | 62   | 442    | 88% | 51               | 350      | 80%  | 11   | 92        | 20%   | 187              | 159   | 59    | 64    | 26    | 9    | 59                | 406       | 92%  | 3    | 36        | 8%   |
| Pharmacy                  | 69    | 22   | 47     | 68% | 16               | 30       | 67%  | 6    | 17        | 33%   | 19               | 37    | 4     | 5     | 2     | 2    | 22                | 46        | 99%  | 0    | 1         | 1%   |
| Public Health             | 33    | 10   | 23     | 70% | 6                | 14       | 61%  | 4    | 9         | 39%   | 0                | 19    | 7     | 5     | 2     | 0    | 8                 | 17        | 76%  | 2    | 6         | 24%  |
| Norman Inter-Campus       | 8     | 3    | 5      | 63% | 2                | 3        | 63%  | 1    | 2         | 38%   | 1                | 2     | 2     | 3     | 0     | 0    | 0                 | 0         | 0%   | 3    | 5         | 100% |
| Non-Degree                | 2     | 2    | 0      | 0%  | 1                | 0        | 50%  | 1    | 0         | 50%   | 0                | 0     | 1     | 0     | 1     | 0    | 0                 | 0         | 0%   | 2    | 0         | 100% |

#### **ENROLLMENT STATUS**

Prepared by the Office of Institutional Research using census data collected on September 1, 2023

Revised 01/23/2024