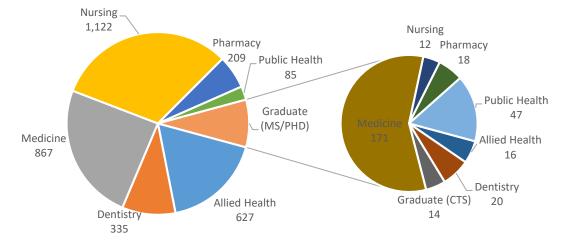

## HEADCOUNT ENROLLMENT

| Enrollment by Career Emphasis, Co | Fall 2023      |                |                 |              |              |
|-----------------------------------|----------------|----------------|-----------------|--------------|--------------|
|                                   | <u>Juniors</u> | <u>Seniors</u> | <u>Graduate</u> | Professional | <u>Total</u> |
| Undergraduate                     |                |                |                 |              |              |
| Allied Health                     | 80             | 86             | 0               | 0            | 166          |
| Dentistry                         | 48             | 46             | 0               | 0            | 94           |
| Nursing                           | 552            | 331            | 0               | 0            | 883          |
| Subtotal                          | 680            | 463            | 0               | 0            | 1,143        |
| Graduate College (MS/PhD)         |                |                |                 |              |              |
| Allied Health                     | 0              | 0              | 16              | 0            | 16           |
| Dentistry                         | 0              | 0              | 20              | 0            | 20           |
| Clinical & Translational Science  | 0              | 0              | 14              | 0            | 14           |
| Medicine -Graduate                | 0              | 0              | 171             | 0            | 171          |
| Nursing                           | 0              | 0              | 12              | 0            | 12           |
| Pharmacy                          | 0              | 0              | 18              | 0            | 18           |
| Public Health                     | 0              | 0              | 47              | 0            | 47           |
| Subtotal                          | 0              | 0              | 298             | 0            | 298          |
| Health Professional               |                |                |                 |              |              |
| Allied Health                     | 0              | 0              | 0               | 461          | 461          |
| Dentistry                         | 0              | 0              | 0               | 241          | 241          |
| Medicine - MD                     | 0              | 0              | 0               | 649          | 649          |
| Medicine - PA                     | 0              | 0              | 218             | 0            | 218          |
| Nursing                           | 0              | 0              | 0               | 239          | 239          |
| Pharmacy                          | 0              | 0              | 0               | 209          | 209          |
| Public Health                     | 0              | 0              | 0               | 85           | 85           |
| Subtotal                          | 0              | 0              | 218             | 1,884        | 2,102        |
| Norman Intercampus                | 0              | 0              | 14              | 0            | 14           |
| Non-Degree Seeking                | 0              | 0              | 6               | 0            | 6            |
| Total OUHSC                       | 680            | 463            | 536             | 1,884        | 3,563        |

## Total Enrollment by College

Enrollment of Graduate College (MS/PhD) students sponsored by the specified colleges are sub-categorized in the pie chart furthest right.