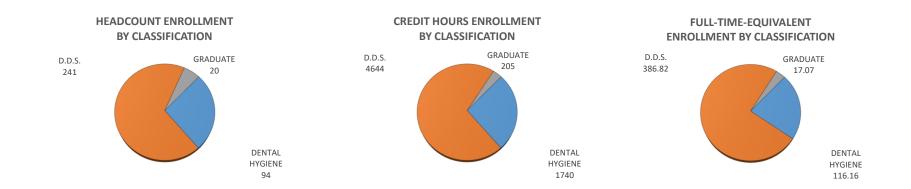

## Fall 2023

| CLASSIFICATION               | ENROLLMENT |        |       | ENROLLMENT - TULSA |        |       | STUDENT CREDIT HOURS |       | FULL-TIME EQUIV |       |
|------------------------------|------------|--------|-------|--------------------|--------|-------|----------------------|-------|-----------------|-------|
|                              | Male       | Female | TOTAL | Male               | Female | TOTAL | TOTAL                | TULSA | TOTAL           | TULSA |
| DENTAL HYGIENE               | 1          | 93     | 94    | 0                  | 0      | 0     | 1740                 | 0     | 116.16          | 0     |
| Junior                       | 1          | 47     | 48    | 0                  | 0      | 0     | 912                  | 0     | 60.96           | 0     |
| Senior                       | 0          | 46     | 46    | 0                  | 0      | 0     | 828                  | 0     | 55.2            | 0     |
| D.D.S.                       | 115        | 126    | 241   | 9                  | 5      | 14    | 4644                 | 231   | 386.82          | 19.25 |
| 1st Year Students            | 29         | 24     | 53    | 0                  | 0      | 0     | 1325                 | 0     | 110.24          | 0     |
| 2nd Year Students            | 27         | 26     | 53    | 0                  | 0      | 0     | 1113                 | 0     | 92.75           | 0     |
| 3rd Year Students            | 28         | 40     | 68    | 2                  | 5      | 7     | 816                  | 84    | 68              | 7     |
| 4th Year Students            | 31         | 36     | 67    | 7                  | 0      | 7     | 1390                 | 147   | 115.83          | 12.25 |
| Special Students             | 0          | 0      | 0     | 0                  | 0      | 0     | 0                    | 0     | 0               | 0     |
| GRADUATE                     | 11         | 9      | 20    | 0                  | 0      | 0     | 205                  | 0     | 17.07           | 0     |
| Graduate Students            | 11         | 9      | 20    | 0                  | 0      | 0     | 205                  | 0     | 17.07           | 0     |
| TOTAL - COLLEGE OF DENTISTRY | 127        | 228    | 355   | 9                  | 5      | 14    | 6589                 | 231   | 520.05          | 19.25 |