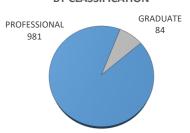

| 0      | 0     | 0                    | 0     | 0               | 0     |
| GRADUATE                    | 8          | 10     | 18    | 0                  | 0      | 0     | 135                  | 0     | 11.23           | 0     |
| Graduate Students           | 8          | 10     | 18    | 0                  | 0      | 0     | 135                  | 0     | 11.23           | 0     |
| Graduate - Unclassified     | 0          | 0      | 0     | 0                  | 0      | 0     | 0                    | 0     | 0               | 0     |
| TOTAL - COLLEGE OF PHARMACY | 76         | 151    | 227   | 0                  | 0      | 0     | 3755                 | 0     | 312.8           | 0     |

## HEADCOUNT ENROLLMENT BY CLASSIFICATION



## CREDIT HOURS ENROLLMENT BY CLASSIFICATION



# FULL-TIME-EQUIVALENT ENROLLMENT BY CLASSIFICATION



<sup>\*</sup> Full-Time Equivalent enrollment for Fall and Spring semesters is calculated by dividing Graduate and Professional enrollment credit hours by 12, the Undergraduate enrollment credit hours by 15. Full-Time Equivalent enrollment for Summer semesters is calculated by dividing enrollment credit hours for all levels by 6.