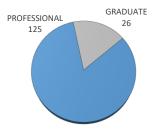

| 0          | 0      | 0     | 0                  | 0      | 0     | 0                    | 0     | 0               | 0     |
| GRADUATE                    | 8          | 10     | 18    | 0                  | 0      | 0     | 135                  | 0     | 11.23           | 0     |
| Graduate Students           | 8          | 10     | 18    | 0                  | 0      | 0     | 135                  | 0     | 11.23           | 0     |
| Graduate - Unclassified     | 0          | 0      | 0     | 0                  | 0      | 0     | 0                    | 0     | 0               | 0     |
| TOTAL - COLLEGE OF PHARMACY | 76         | 151    | 227   | 0                  | 0      | 0     | 3755                 | 0     | 312.8           | 0     |

## HEADCOUNT ENROLLMENT BY CLASSIFICATION



## CREDIT HOURS ENROLLMENT BY CLASSIFICATION



# FULL-TIME-EQUIVALENT ENROLLMENT BY CLASSIFICATION



<sup>\*</sup> Full-Time Equivalent enrollment for Fall and Spring semesters is calculated by dividing Graduate and Professional enrollment credit hours by 12, the Undergraduate enrollment credit hours by 15. Full-Time Equivalent enrollment for Summer semesters is calculated by dividing enrollment credit hours for all levels by 6.