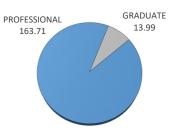

# FULL-TIME-EQUIVALENT ENROLLMENT BY CLASSIFICATION

<sup>\*</sup> Full-Time Equivalent enrollment for Fall and Spring semesters is calculated by dividing Graduate and Professional enrollment credit hours by 12, the Undergraduate enrollment credit hours by 15. Full-Time Equivalent enrollment for Summer semesters is calculated by dividing enrollment credit hours for all levels by 6.