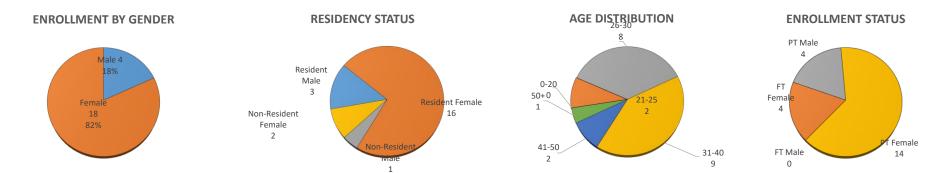

|                            |     |      | GENDER |      | RESIDENCY STATUS |          |      |      |              | AGE DISTRIBUTION |      |       |       |       | ENROLLMENT STATUS |      |      |           |     |      |           |      |
|----------------------------|-----|------|--------|------|------------------|----------|------|------|--------------|------------------|------|-------|-------|-------|-------------------|------|------|-----------|-----|------|-----------|------|
| LEVEL/COLLEGE              |     |      |        |      |                  | RESIDENT | DENT | N    | NON-RESIDENT |                  |      |       |       |       |                   | >50+ |      | FULL TIME | Ε   |      | PART TIMI | E    |
|                            | TOT | Male | Female | %F   | Male             | Female   | %    | Male | Female       | %                | 0-20 | 21-25 | 26-30 | 31-40 | 41-50             | Unkn | Male | Female    | %F  | Male | Female    | %F   |
| UNDERGRADUATE              | 9   | 0    | 9      | 100% | 0                | 8        | 89%  | 0    | 1            | 11%              | 0    | 0     | 2     | 5     | 2                 | 0    | 0    | 0         | 0%  | 0    | 9         | 100% |
| Allied Health              | 3   | 0    | 3      | 100% | 0                | 2        | 67%  | 0    | 1            | 33%              | 0    | 0     | 1     | 1     | 1                 | 0    | 0    | 0         | 0%  | 0    | 3         | 100% |
| Dentistry                  | 0   | 0    | 0      | -    | 0                | 0        | -    | 0    | 0            | -                | 0    | 0     | 0     | 0     | 0                 | 0    | 0    | 0         | -   | 0    | 0         | -    |
| Nursing                    | 6   | 0    | 6      | 100% | 0                | 6        | 100% | 0    | 0            | 0%               | 0    | 0     | 1     | 4     | 1                 | 0    | 0    | 0         | 0%  | 0    | 6         | 100% |
| HEALTH PROFESSIONAL        | 6   | 2    | 4      | 67%  | 1                | 3        | 67%  | 1    | 1            | 33%              | 0    | 2     | 2     | 2     | 0                 | 0    | 0    | 2         | 33% | 2    | 2         | 67%  |
| Allied Health              | 0   | 0    | 0      | -    | 0                | 0        | -    | 0    | 0            | -                | 0    | 0     | 0     | 0     | 0                 | 0    | 0    | 0         | -   | 0    | 0         |      |
| Dentistry                  | 0   | 0    | 0      | -    | 0                | 0        | -    | 0    | 0            | -                | 0    | 0     | 0     | 0     | 0                 | 0    | 0    | 0         | -   | 0    | 0         | -    |
| Medicine -MD               | 0   | 0    | 0      | -    | 0                | 0        | -    | 0    | 0            | -                | 0    | 0     | 0     | 0     | 0                 | 0    | 0    | 0         | -   | 0    | 0         | -    |
| Medicine -PA               | 0   | 0    | 0      | -    | 0                | 0        | -    | 0    | 0            | -                | 0    | 0     | 0     | 0     | 0                 | 0    | 0    | 0         | -   | 0    | 0         | -    |
| Nursing                    | 0   | 0    | 0      | -    | 0                | 0        | -    | 0    | 0            | -                | 0    | 0     | 0     | 0     | 0                 | 0    | 0    | 0         | -   | 0    | 0         | -    |
| Pharmacy                   | 0   | 0    | 0      | -    | 0                | 0        | -    | 0    | 0            | -                | 0    | 0     | 0     | 0     | 0                 | 0    | 0    | 0         | -   | 0    | 0         | -    |
| Public Health              | 6   | 2    | 4      | 67%  | 1                | 3        | 67%  | 1    | 1            | 33%              | 0    | 2     | 2     | 2     | 0                 | 0    | 0    | 2         | 33% | 2    | 2         | 67%  |
| GRADUATE COLLEGE (MS, PhD) | 5   | 2    | 3      | 60%  | 2                | 3        | 100% | 0    | 0            | 0%               | 0    | 0     | 3     | 2     | 0                 | 0    | 0    | 2         | 40% | 2    | 1         | 60%  |
| Allied Health              | 0   | 0    | 0      | -    | 0                | 0        | -    | 0    | 0            | -                | 0    | 0     | 0     | 0     | 0                 | 0    | 0    | 0         | -   | 0    | 0         | -    |
| Dentistry                  | 0   | 0    | 0      | -    | 0                | 0        | -    | 0    | 0            | -                | 0    | 0     | 0     | 0     | 0                 | 0    | 0    | 0         | -   | 0    | 0         | -    |
| Graduate -CTS              | 3   | 0    | 3      | 100% | 0                | 3        | 100% | 0    | 0            | 0%               | 0    | 0     | 2     | 1     | 0                 | 0    | 0    | 2         | 67% | 0    | 1         | 33%  |
| Medicine                   | 1   | 1    | 0      | 0%   | 1                | 0        | 100% | 0    | 0            | 0%               | 0    | 0     | 0     | 1     | 0                 | 0    | 0    | 0         | 0%  | 1    | 0         | 100% |
| Nursing                    | 0   | 0    | 0      | -    | 0                | 0        | -    | 0    | 0            | -                | 0    | 0     | 0     | 0     | 0                 | 0    | 0    | 0         | -   | 0    | 0         | -    |
| Pharmacy                   | 0   | 0    | 0      | -    | 0                | 0        | -    | 0    | 0            | -                | 0    | 0     | 0     | 0     | 0                 | 0    | 0    | 0         | -   | 0    | 0         | -    |
| Public Health              | 1   | 1    | 0      | 0%   | 1                | 0        | 100% | 0    | 0            | 0%               | 0    | 0     | 1     | 0     | 0                 | 0    | 0    | 0         | 0%  | 1    | 0         | 100% |
| TOTAL OUHSC                | 22  | 4    | 18     | 82%  | 3                | 16       | 86%  | 1    | 2            | 14%              | 0    | 2     | 8     | 9     | 2                 | 1    | 0    | 4         | 18% | 4    | 14        | 82%  |
| Allied Health              | 3   | 0    | 3      | 100% | 0                | 2        | 67%  | 0    | 1            | 33%              | 0    | 0     | 1     | 1     | 1                 | 0    | 0    | 0         | 0%  | 0    | 3         | 100% |
| Dentistry                  | 0   | 0    | 0      | -    | 0                | 0        | -    | 0    | 0            | -                | 0    | 0     | 0     | 0     | 0                 | 0    | 0    | 0         | -   | 0    | 0         | -    |
| Graduate -CTS              | 3   | 0    | 3      | 100% | 0                | 3        | 100% | 0    | 0            | 0%               | 0    | 0     | 2     | 1     | 0                 | 0    | 0    | 2         | 67% | 0    | 1         | 33%  |
| Medicine                   | 1   | 1    | 0      | 0%   | 1                | 0        | 100% | 0    | 0            | 0%               | 0    | 0     | 0     | 1     | 0                 | 0    | 0    | 0         | 0%  | 1    | 0         | 100% |
| Nursing                    | 6   | 0    | 6      | 100% | 0                | 6        | 100% | 0    | 0            | 0%               | 0    | 0     | 1     | 4     | 1                 | 0    | 0    | 0         | 0%  | 0    | 6         | 100% |
| Pharmacy                   | 0   | 0    | 0      | -    | 0                | 0        | -    | 0    | 0            | -                | 0    | 0     | 0     | 0     | 0                 | 0    | 0    | 0         | -   | 0    | 0         | -    |
| Public Health              | 7   | 3    | 4      | 57%  | 2                | 3        | 71%  | 1    | 1            | 29%              | 0    | 2     | 3     | 2     | 0                 | 0    | 0    | 2         | 29% | 3    | 2         | 71%  |
| Norman Inter-Campus        | 0   | 0    | 0      | -    | 0                | 0        | -    | 0    | 0            | -                | 0    | 0     | 0     | 0     | 0                 | 0    | 0    | 0         | -   | 0    | 0         | _    |
| Non-Degree                 | 2   | 0    | 2      | 100% | 0                | 2        | 100% | 0    | 0            | 0%               | 0    | 0     | 1     | 0     | 0                 | 1    | 0    | 0         | 0%  | 0    | 2         | 1009 |