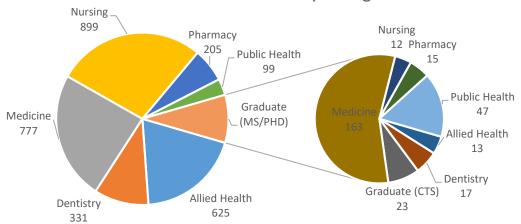

## Total Enrollment by College

Enrollment of Graduate College (MS/PhD) students sponsored by the specified colleges are sub-categorized in the pie chart furthest right.

Prepared by the Office of Institutional Research using census data collected on January 30, 2023