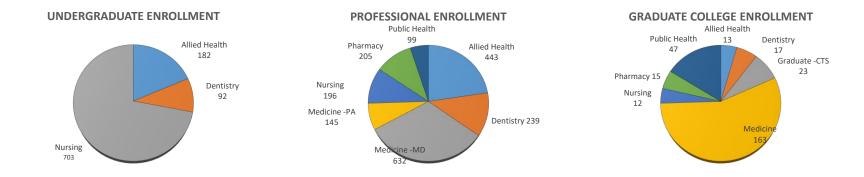

## Spring 2023

University of Oklahoma Health Sciences Center

| LEVEL/COLLEGE       |      |     | CAUCASIAN<br>1 |   |     |    | AFRICAN<br>AMERICAN<br>2 |   |     |    | HISPANIC<br>3 |   |     | ASIAN<br>4 |     |   | AMERICAN<br>INDIAN<br>5 |    |    |   | HAWAIIAN/<br>PACIFIC ISLANDER<br>7 |   |   |   | INTERNATIONAL<br>6 |    |    |   | MULTI-ETHNIC<br>8 |    |    |   | UNREPORTED<br>U |    |     | > |     |
|---------------------|------|-----|----------------|---|-----|----|--------------------------|---|-----|----|---------------|---|-----|------------|-----|---|-------------------------|----|----|---|------------------------------------|---|---|---|--------------------|----|----|---|-------------------|----|----|---|-----------------|----|-----|---|-----|
|                     | тот  | м   | F              | U | %   | м  | F                        | U | %   | м  | F             | U | %   | м          | F   | U | %                       | м  | F  | U | %                                  | м | F | U | %                  | м  | F  | U | %                 | м  | F  | U | %               | м  | F   | U | %   |
| UNDERGRADUATE       | 977  | 52  | 549            | 0 | 62% | 6  | 38                       | 0 | 5%  | 12 | 114           | 0 | 13% | 15         | 58  | 0 | 7%                      | 2  | 21 | 0 | 2%                                 | 0 | 3 | 0 | 0%                 | 2  | 5  | 0 | 1%                | 2  | 8  | 0 | 1%              | 7  | 83  | 0 | 9%  |
| Allied Health       | 182  | 15  | 109            | 0 | 68% | 0  | 1                        | 0 | 1%  | 3  | 18            | 0 | 12% | 4          | 9   | 0 | 7%                      | 0  | 4  | 0 | 2%                                 | 0 | 0 | 0 | 0%                 | 1  | 0  | 0 | 1%                | 0  | 0  | 0 | 0%              | 0  | 18  | 0 | 10% |
| Dentistry           | 92   | 0   | 60             | 0 | 65% | 0  | 3                        | 0 | 3%  | 1  | 11            | 0 | 13% | 0          | 5   | 0 | 5%                      | 0  | 3  | 0 | 3%                                 | 0 | 0 | 0 | 0%                 | 0  | 2  | 0 | 2%                | 0  | 1  | 0 | 1%              | 0  | 6   | 0 | 7%  |
| Nursing             | 703  | 37  | 380            | 0 | 59% | 6  | 34                       | 0 | 6%  | 8  | 85            | 0 | 13% | 11         | 44  | 0 | 8%                      | 2  | 14 | 0 | 2%                                 | 0 | 3 | 0 | 0%                 | 1  | 3  | 0 | 1%                | 2  | 7  | 0 | 1%              | 7  | 59  | 0 | 9%  |
| PROFESSIONAL        | 1959 | 385 | 797            | 0 | 60% | 25 | 47                       | 0 | 4%  | 33 | 75            | 0 | 6%  | 123        | 178 | 0 | 15%                     | 27 | 25 | 0 | 3%                                 | 2 | 0 | 0 | 0%                 | 4  | 8  | 0 | 1%                | 26 | 29 | 0 | 3%              | 51 | 124 | 0 | 9%  |
| Allied Health       | 443  | 62  | 254            | 0 | 71% | 0  | 7                        | 0 | 2%  | 6  | 19            | 0 | 6%  | 4          | 13  | 0 | 4%                      | 8  | 9  | 0 | 4%                                 | 1 | 0 | 0 | 0%                 | 2  | 2  | 0 | 1%                | 3  | 7  | 0 | 2%              | 6  | 40  | 0 | 10% |
| Dentistry           | 239  | 77  | 60             | 0 | 57% | 0  | 2                        | 0 | 1%  | 8  | 8             | 0 | 7%  | 16         | 34  | 0 | 21%                     | 1  | 1  | 0 | 1%                                 | 0 | 0 | 0 | 0%                 | 1  | 2  | 0 | 1%                | 2  | 1  | 0 | 1%              | 12 | 14  | 0 | 11% |
| Medicine -MD        | 632  | 198 | 174            | 0 | 59% | 13 | 12                       | 0 | 4%  | 11 | 6             | 0 | 3%  | 70         | 64  | 0 | 21%                     | 11 | 4  | 0 | 2%                                 | 1 | 0 | 0 | 0%                 | 0  | 0  | 0 | 0%                | 19 | 10 | 0 | 5%              | 18 | 21  | 0 | 6%  |
| Medicine -PA        | 145  | 12  | 87             | 0 | 68% | 1  | 0                        | 0 | 1%  | 1  | 10            | 0 | 8%  | 4          | 7   | 0 | 8%                      | 2  | 0  | 0 | 1%                                 | 0 | 0 | 0 | 0%                 | 1  | 0  | 0 | 1%                | 0  | 0  | 0 | 0%              | 4  | 16  | 0 | 14% |
| Nursing             | 196  | 4   | 125            | 0 | 66% | 0  | 13                       | 0 | 7%  | 1  | 15            | 0 | 8%  | 3          | 15  | 0 | 9%                      | 1  | 4  | 0 | 3%                                 | 0 | 0 | 0 | 0%                 | 0  | 0  | 0 | 0%                | 0  | 6  | 0 | 3%              | 0  | 9   | 0 | 5%  |
| Pharmacy            | 205  | 23  | 64             | 0 | 42% | 9  | 7                        | 0 | 8%  | 3  | 7             | 0 | 5%  | 20         | 32  | 0 | 25%                     | 2  | 5  | 0 | 3%                                 | 0 | 0 | 0 | 0%                 | 0  | 0  | 0 | 0%                | 0  | 2  | 0 | 1%              | 9  | 22  | 0 | 15% |
| Public Health       | 99   | 9   | 33             | 0 | 42% | 2  | 6                        | 0 | 8%  | 3  | 10            | 0 | 13% | 6          | 13  | 0 | 19%                     | 2  | 2  | 0 | 4%                                 | 0 | 0 | 0 | 0%                 | 0  | 4  | 0 | 4%                | 2  | 3  | 0 | 5%              | 2  | 2   | 0 | 4%  |
| GRADUATE COLLEGE    | 290  | 50  | 74             | 0 | 43% | 0  | 7                        | 0 | 2%  | 12 | 8             | 0 | 7%  | 8          | 8   | 0 | 6%                      | 0  | 1  | 0 | 0%                                 | 0 | 0 | 0 | 0%                 | 36 | 60 | 0 | 33%               | 1  | 4  | 0 | 2%              | 8  | 13  | 0 | 7%  |
| Allied Health       | 13   | 1   | 5              | 0 | 46% | 0  | 0                        | 0 | 0%  | 1  | 1             | 0 | 15% | 0          | 1   | 0 | 8%                      | 0  | 0  | 0 | 0%                                 | 0 | 0 | 0 | 0%                 | 1  | 2  | 0 | 23%               | 0  | 0  | 0 | 0%              | 0  | 1   | 0 | 8%  |
| Dentistry           | 17   | 7   | 3              | 0 | 59% | 0  | 0                        | 0 | 0%  | 1  | 0             | 0 | 6%  | 0          | 0   | 0 | 0%                      | 0  | 0  | 0 | 0%                                 | 0 | 0 | 0 | 0%                 | 1  | 5  | 0 | 35%               | 0  | 0  | 0 | 0%              | 0  | 0   | 0 | 0%  |
| Graduate -CTS       | 23   | 3   | 8              | 0 | 48% | 0  | 3                        | 0 | 13% | 0  | 1             | 0 | 4%  | 0          | 3   | 0 | 13%                     | 0  | 0  | 0 | 0%                                 | 0 | 0 | 0 | 0%                 | 3  | 1  | 0 | 17%               | 0  | 0  | 0 | 0%              | 0  | 1   | 0 | 4%  |
| Medicine            | 163  | 30  | 35             | 0 | 40% | 0  | 1                        | 0 | 1%  | 9  | 3             | 0 | 7%  | 3          | 3   | 0 | 4%                      | 0  | 0  | 0 | 0%                                 | 0 | 0 | 0 | 0%                 | 23 | 44 | 0 | 41%               | 0  | 2  | 0 | 1%              | 2  | 8   | 0 | 6%  |
| Nursing             | 12   | 0   | 9              | 0 | 75% | 0  | 2                        | 0 | 17% | 0  | 1             | 0 | 8%  | 0          | 0   | 0 | 0%                      | 0  | 0  | 0 | 0%                                 | 0 | 0 | 0 | 0%                 | 0  | 0  | 0 | 0%                | 0  | 0  | 0 | 0%              | 0  | 0   | 0 | 0%  |
| Pharmacy            | 15   | 2   | 5              | 0 | 47% | 0  | 0                        | 0 | 0%  | 1  | 0             | 0 | 7%  | 2          | 0   | 0 | 13%                     | 0  | 0  | 0 | 0%                                 | 0 | 0 | 0 | 0%                 | 3  | 2  | 0 | 33%               | 0  | 0  | 0 | 0%              | 0  | 0   | 0 | 0%  |
| Public Health       | 47   | 7   | 9              | 0 | 34% | 0  | 1                        | 0 | 2%  | 0  | 2             | 0 | 4%  | 3          | 1   | 0 | 9%                      | 0  | 1  | 0 | 2%                                 | 0 | 0 | 0 | 0%                 | 5  | 6  | 0 | 23%               | 1  | 2  | 0 | 6%              | 6  | 3   | 0 | 19% |
| TOTAL OUHSC         | 3251 | 489 | 1427           | 0 | 59% | 31 | 95                       | 0 | 4%  | 57 | 198           | 0 | 8%  | 146        | 245 | 0 | 12%                     | 29 | 47 | 0 | 2%                                 | 2 | 3 | 0 | 0%                 | 42 | 73 | 0 | 4%                | 29 | 41 | 0 | 2%              | 66 | 220 | 0 | 9%  |
| Allied Health       | 638  | 78  | 368            | 0 | 70% | 0  | 8                        | 0 | 1%  | 10 | 38            | 0 | 8%  | 8          | 23  | 0 | 5%                      | 8  | 13 | 0 | 3%                                 | 1 | 0 | 0 | 0%                 | 4  | 4  | 0 | 1%                | 3  | 7  | 0 | 2%              | 6  | 59  | 0 | 10% |
| Dentistry           | 348  | 84  | 123            | 0 | 59% | 0  | 5                        | 0 | 1%  | 10 | 19            | 0 | 8%  | 16         | 39  | 0 | 16%                     | 1  | 4  | 0 | 1%                                 | 0 | 0 | 0 | 0%                 | 2  | 9  | 0 | 3%                | 2  | 2  | 0 | 1%              | 12 | 20  | 0 | 9%  |
| Graduate -CTS       | 23   | 3   | 8              | 0 | 48% | 0  | 6                        | 0 | 26% | 0  | 1             | 0 | 4%  | 0          | 3   | 0 | 13%                     | 0  | 0  | 0 | 0%                                 | 0 | 0 | 0 | 0%                 | 3  | 1  | 0 | 17%               | 0  | 0  | 0 | 0%              | 0  | 1   | 0 | 4%  |
| Medicine            | 940  | 240 | 296            | 0 | 57% | 14 | 13                       | 0 | 3%  | 21 | 19            | 0 | 4%  | 77         | 74  | 0 | 16%                     | 13 | 4  | 0 | 2%                                 | 1 | 0 | 0 | 0%                 | 24 | 44 | 0 | 7%                | 19 | 12 | 0 | 3%              | 24 | 45  | 0 | 7%  |
| Nursing             | 911  | 41  | 514            | 0 | 61% | 6  | 49                       | 0 | 6%  | 9  | 101           | 0 | 12% | 14         | 59  | 0 | 8%                      | 3  | 18 | 0 | 2%                                 | 0 | 3 | 0 | 0%                 | 1  | 3  | 0 | 0%                | 2  | 13 | 0 | 2%              | 7  | 68  | 0 | 8%  |
| Pharmacy            | 220  | 25  | 69             | 0 | 43% | 9  | 7                        | 0 | 7%  | 4  | 7             | 0 | 5%  | 22         | 32  | 0 | 25%                     | 2  | 5  | 0 | 3%                                 | 0 | 0 | 0 | 0%                 | 3  | 2  | 0 | 2%                | 0  | 2  | 0 | 1%              | 9  | 22  | 0 | 14% |
| Public Health       | 146  | 16  | 42             | 0 | 40% | 2  | 7                        | 0 | 6%  | 3  | 12            | 0 | 10% | 9          | 14  | 0 | 16%                     | 2  | 3  | 0 | 3%                                 | 0 | 0 | 0 | 0%                 | 5  | 10 | 0 | 10%               | 3  | 5  | 0 | 5%              | 8  | 5   | 0 | 9%  |
| Norman Inter-Campus | 20   | 2   | 4              | 0 | 30% | 0  | 0                        | 0 | 0%  | 0  | 0             | 0 | 0%  | 0          | 0   | 0 | 0%                      | 0  | 0  | 0 | 0%                                 | 0 | 0 | 0 | 0%                 | 0  | 0  | 0 | 0%                | 0  | 0  | 0 | 0%              | 0  | 0   | 0 | 0%  |
| Non-Degree          | 5    | 0   | 3              | 0 | 60% | 0  | 0                        | 0 | 0%  | 0  | 1             | 0 | 20% | 0          | 1   | 0 | 20%                     | 0  | 0  | 0 | 0%                                 | 0 | 0 | 0 | 0%                 | 0  | 0  | 0 | 0%                | 0  | 0  | 0 | 0%              | 0  | 0   | 0 | 0%  |