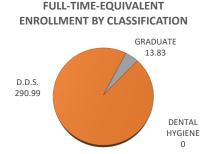

| CLASSIFICATION               |      | ENROLLMENT |       | ENROLLMENT - TULSA |        | STUDENT CREDIT HOURS |       | FULL-TIME EQUIV |        |       |
|------------------------------|------|------------|-------|--------------------|--------|----------------------|-------|-----------------|--------|-------|
|                              | Male | Female     | TOTAL | Male               | Female | TOTAL                | TOTAL | TULSA           | TOTAL  | TULSA |
| DENTAL HYGIENE               | 0    | 0          | 0     | 0                  | 0      | 0                    | 0     | 0               | 0      | 0     |
| Junior                       | 0    | 0          | 0     | 0                  | 0      | 0                    | 0     | 0               | 0      | 0     |
| Senior                       | 0    | 0          | 0     | 0                  | 0      | 0                    | 0     | 0               | 0      | 0     |
| D.D.S.                       | 117  | 126        | 243   | 9                  | 5      | 14                   | 1748  | 126             | 290.99 | 21    |
| 1st Year Students            | 30   | 24         | 54    | 0                  | 0      | 0                    | 270   | 0               | 44.82  | 0     |
| 2nd Year Students            | 27   | 26         | 53    | 0                  | 0      | 0                    | 264   | 0               | 43.83  | 0     |
| 3rd Year Students            | 28   | 40         | 68    | 2                  | 5      | 7                    | 408   | 42              | 68     | 7     |
| 4th Year Students            | 32   | 36         | 68    | 7                  | 0      | 7                    | 806   | 84              | 134.34 | 14    |
| Special Students             | 0    | 0          | 0     | 0                  | 0      | 0                    | 0     | 0               | 0      | 0     |
| GRADUATE                     | 10   | 8          | 18    | 0                  | 0      | 0                    | 83    | 0               | 13.83  | 0     |
| Graduate Students            | 10   | 8          | 18    | 0                  | 0      | 0                    | 83    | 0               | 13.83  | 0     |
| TOTAL - COLLEGE OF DENTISTRY | 127  | 134        | 261   | 9                  | 5      | 14                   | 1831  | 126             | 304.82 | 21    |

<sup>\*</sup> Full-Time Equivalent enrollment for Fall and Spring semesters is calculated by dividing Graduate and Professional enrollment credit hours by 12, the Undergraduate enrollment credit hours by 15. Full-Time Equivalent enrollment for Summer semesters is calculated by dividing enrollment credit hours for all levels by 6.