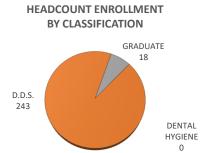

| CLASSIFICATION               |      | ENROLLMENT |       | ENROLLMENT - TULSA |        | STUDENT CREDIT HOURS |       | FULL-TIME EQUIV |        |       |
|------------------------------|------|------------|-------|--------------------|--------|----------------------|-------|-----------------|--------|-------|
|                              | Male | Female     | TOTAL | Male               | Female | TOTAL                | TOTAL | TULSA           | TOTAL  | TULSA |
| DENTAL HYGIENE               | 0    | 0          | 0     | 0                  | 0      | 0                    | 0     | 0               | 0      | 0     |
| Junior                       | 0    | 0          | 0     | 0                  | 0      | 0                    | 0     | 0               | 0      | 0     |
| Senior                       | 0    | 0          | 0     | 0                  | 0      | 0                    | 0     | 0               | 0      | 0     |
| D.D.S.                       | 117  | 126        | 243   | 9                  | 5      | 14                   | 1748  | 126             | 290.99 | 21    |
| 1st Year Students            | 30   | 24         | 54    | 0                  | 0      | 0                    | 270   | 0               | 44.82  | 0     |
| 2nd Year Students            | 27   | 26         | 53    | 0                  | 0      | 0                    | 264   | 0               | 43.83  | 0     |
| 3rd Year Students            | 28   | 40         | 68    | 2                  | 5      | 7                    | 408   | 42              | 68     | 7     |
| 4th Year Students            | 32   | 36         | 68    | 7                  | 0      | 7                    | 806   | 84              | 134.34 | 14    |
| Special Students             | 0    | 0          | 0     | 0                  | 0      | 0                    | 0     | 0               | 0      | 0     |
| GRADUATE                     | 10   | 8          | 18    | 0                  | 0      | 0                    | 83    | 0               | 13.83  | 0     |
| Graduate Students            | 10   | 8          | 18    | 0                  | 0      | 0                    | 83    | 0               | 13.83  | 0     |
| TOTAL - COLLEGE OF DENTISTRY | 127  | 134        | 261   | 9                  | 5      | 14                   | 1831  | 126             | 304.82 | 21    |