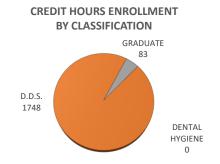

| CLASSIFICATION               |      | ENROLLMENT |       | ENROLLMENT - TULSA |        | STUDENT CREDIT HOURS |       | FULL-TIME EQUIV |        |       |
|------------------------------|------|------------|-------|--------------------|--------|----------------------|-------|-----------------|--------|-------|
|                              | Male | Female     | TOTAL | Male               | Female | TOTAL                | TOTAL | TULSA           | TOTAL  | TULSA |
| DENTAL HYGIENE               | 0    | 0          | 0     | 0                  | 0      | 0                    | 0     | 0               | 0      | 0     |
| Junior                       | 0    | 0          | 0     | 0                  | 0      | 0                    | 0     | 0               | 0      | 0     |
| Senior                       | 0    | 0          | 0     | 0                  | 0      | 0                    | 0     | 0               | 0      | 0     |
| D.D.S.                       | 117  | 126        | 243   | 9                  | 5      | 14                   | 1748  | 126             | 290.99 | 21    |
| 1st Year Students            | 30   | 24         | 54    | 0                  | 0      | 0                    | 270   | 0               | 44.82  | 0     |
| 2nd Year Students            | 27   | 26         | 53    | 0                  | 0      | 0                    | 264   | 0               | 43.83  | 0     |
| 3rd Year Students            | 28   | 40         | 68    | 2                  | 5      | 7                    | 408   | 42              | 68     | 7     |
| 4th Year Students            | 32   | 36         | 68    | 7                  | 0      | 7                    | 806   | 84              | 134.34 | 14    |
| Special Students             | 0    | 0          | 0     | 0                  | 0      | 0                    | 0     | 0               | 0      | 0     |
| GRADUATE                     | 10   | 8          | 18    | 0                  | 0      | 0                    | 83    | 0               | 13.83  | 0     |
| Graduate Students            | 10   | 8          | 18    | 0                  | 0      | 0                    | 83    | 0               | 13.83  | 0     |
| TOTAL - COLLEGE OF DENTISTRY | 127  | 134        | 261   | 9                  | 5      | 14                   | 1831  | 126             | 304.82 | 21    |