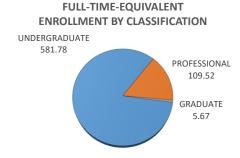

| onversely of original districts delicated and the control of the c |            |        |                    |      |                      |       |                 |       |        |        |
|--------------------------------------------------------------------------------------------------------------------------------------------------------------------------------------------------------------------------------------------------------------------------------------------------------------------------------------------------------------------------------------------------------------------------------------------------------------------------------------------------------------------------------------------------------------------------------------------------------------------------------------------------------------------------------------------------------------------------------------------------------------------------------------------------------------------------------------------------------------------------------------------------------------------------------------------------------------------------------------------------------------------------------------------------------------------------------------------------------------------------------------------------------------------------------------------------------------------------------------------------------------------------------------------------------------------------------------------------------------------------------------------------------------------------------------------------------------------------------------------------------------------------------------------------------------------------------------------------------------------------------------------------------------------------------------------------------------------------------------------------------------------------------------------------------------------------------------------------------------------------------------------------------------------------------------------------------------------------------------------------------------------------------------------------------------------------------------------------------------------------------|------------|--------|--------------------|------|----------------------|-------|-----------------|-------|--------|--------|
| CLASSIFICATION                                                                                                                                                                                                                                                                                                                                                                                                                                                                                                                                                                                                                                                                                                                                                                                                                                                                                                                                                                                                                                                                                                                                                                                                                                                                                                                                                                                                                                                                                                                                                                                                                                                                                                                                                                                                                                                                                                                                                                                                                                                                                                                 | ENROLLMENT |        | ENROLLMENT - TULSA |      | STUDENT CREDIT HOURS |       | FULL-TIME EQUIV |       |        |        |
|                                                                                                                                                                                                                                                                                                                                                                                                                                                                                                                                                                                                                                                                                                                                                                                                                                                                                                                                                                                                                                                                                                                                                                                                                                                                                                                                                                                                                                                                                                                                                                                                                                                                                                                                                                                                                                                                                                                                                                                                                                                                                                                                | Male       | Female | TOTAL              | Male | Female               | TOTAL | TOTAL           | TULSA | TOTAL  | TULSA  |
| UNDERGRADUATE                                                                                                                                                                                                                                                                                                                                                                                                                                                                                                                                                                                                                                                                                                                                                                                                                                                                                                                                                                                                                                                                                                                                                                                                                                                                                                                                                                                                                                                                                                                                                                                                                                                                                                                                                                                                                                                                                                                                                                                                                                                                                                                  | 71         | 394    | 465                | 25   | 122                  | 147   | 3488            | 1311  | 581.78 | 218.68 |
| Third-Year Students                                                                                                                                                                                                                                                                                                                                                                                                                                                                                                                                                                                                                                                                                                                                                                                                                                                                                                                                                                                                                                                                                                                                                                                                                                                                                                                                                                                                                                                                                                                                                                                                                                                                                                                                                                                                                                                                                                                                                                                                                                                                                                            | 29         | 111    | 140                | 14   | 42                   | 56    | 1665            | 657   | 277.5  | 109.5  |
| Fourth-Year Students                                                                                                                                                                                                                                                                                                                                                                                                                                                                                                                                                                                                                                                                                                                                                                                                                                                                                                                                                                                                                                                                                                                                                                                                                                                                                                                                                                                                                                                                                                                                                                                                                                                                                                                                                                                                                                                                                                                                                                                                                                                                                                           | 42         | 283    | 325                | 11   | 80                   | 91    | 1823            | 654   | 304.28 | 109.18 |
| PROFESSIONAL                                                                                                                                                                                                                                                                                                                                                                                                                                                                                                                                                                                                                                                                                                                                                                                                                                                                                                                                                                                                                                                                                                                                                                                                                                                                                                                                                                                                                                                                                                                                                                                                                                                                                                                                                                                                                                                                                                                                                                                                                                                                                                                   | 7          | 151    | 158                | 2    | 19                   | 21    | 658             | 87    | 109.52 | 14.45  |
| Professional                                                                                                                                                                                                                                                                                                                                                                                                                                                                                                                                                                                                                                                                                                                                                                                                                                                                                                                                                                                                                                                                                                                                                                                                                                                                                                                                                                                                                                                                                                                                                                                                                                                                                                                                                                                                                                                                                                                                                                                                                                                                                                                   | 7          | 151    | 158                | 2    | 19                   | 21    | 658             | 87    | 109.52 | 14.45  |
| Professional - Special                                                                                                                                                                                                                                                                                                                                                                                                                                                                                                                                                                                                                                                                                                                                                                                                                                                                                                                                                                                                                                                                                                                                                                                                                                                                                                                                                                                                                                                                                                                                                                                                                                                                                                                                                                                                                                                                                                                                                                                                                                                                                                         | 0          | 0      | 0                  | 0    | 0                    | 0     | 0               | 0     | 0      | 0      |
| GRADUATE                                                                                                                                                                                                                                                                                                                                                                                                                                                                                                                                                                                                                                                                                                                                                                                                                                                                                                                                                                                                                                                                                                                                                                                                                                                                                                                                                                                                                                                                                                                                                                                                                                                                                                                                                                                                                                                                                                                                                                                                                                                                                                                       | 0          | 8      | 8                  | 0    | 0                    | 0     | 34              | 0     | 5.67   | 0      |
| Graduate Students                                                                                                                                                                                                                                                                                                                                                                                                                                                                                                                                                                                                                                                                                                                                                                                                                                                                                                                                                                                                                                                                                                                                                                                                                                                                                                                                                                                                                                                                                                                                                                                                                                                                                                                                                                                                                                                                                                                                                                                                                                                                                                              | 0          | 8      | 8                  | 0    | 0                    | 0     | 34              | 0     | 5.67   | 0      |
| Graduate - Unclassified                                                                                                                                                                                                                                                                                                                                                                                                                                                                                                                                                                                                                                                                                                                                                                                                                                                                                                                                                                                                                                                                                                                                                                                                                                                                                                                                                                                                                                                                                                                                                                                                                                                                                                                                                                                                                                                                                                                                                                                                                                                                                                        | 0          | 0      | 0                  | 0    | 0                    | 0     | 0               | 0     | 0      | 0      |
| TOTAL - COLLEGE OF NURSING                                                                                                                                                                                                                                                                                                                                                                                                                                                                                                                                                                                                                                                                                                                                                                                                                                                                                                                                                                                                                                                                                                                                                                                                                                                                                                                                                                                                                                                                                                                                                                                                                                                                                                                                                                                                                                                                                                                                                                                                                                                                                                     | 78         | 553    | 631                | 27   | 141                  | 168   | 4180            | 1398  | 696.97 | 233.13 |

<sup>\*</sup> Full-Time Equivalent enrollment for Fall and Spring semesters is calculated by dividing Graduate and Professional enrollment credit hours by 12, the Undergraduate enrollment credit hours by 15. Full-Time Equivalent enrollment for Summer semesters is calculated by dividing enrollment credit hours for all levels by 6.