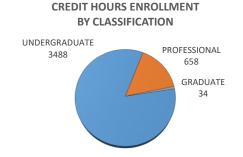

| onversely of original districts delicated and the control of the c |            |        |                    |      |                      |       |                 |       |        |        |
|--------------------------------------------------------------------------------------------------------------------------------------------------------------------------------------------------------------------------------------------------------------------------------------------------------------------------------------------------------------------------------------------------------------------------------------------------------------------------------------------------------------------------------------------------------------------------------------------------------------------------------------------------------------------------------------------------------------------------------------------------------------------------------------------------------------------------------------------------------------------------------------------------------------------------------------------------------------------------------------------------------------------------------------------------------------------------------------------------------------------------------------------------------------------------------------------------------------------------------------------------------------------------------------------------------------------------------------------------------------------------------------------------------------------------------------------------------------------------------------------------------------------------------------------------------------------------------------------------------------------------------------------------------------------------------------------------------------------------------------------------------------------------------------------------------------------------------------------------------------------------------------------------------------------------------------------------------------------------------------------------------------------------------------------------------------------------------------------------------------------------------|------------|--------|--------------------|------|----------------------|-------|-----------------|-------|--------|--------|
| CLASSIFICATION                                                                                                                                                                                                                                                                                                                                                                                                                                                                                                                                                                                                                                                                                                                                                                                                                                                                                                                                                                                                                                                                                                                                                                                                                                                                                                                                                                                                                                                                                                                                                                                                                                                                                                                                                                                                                                                                                                                                                                                                                                                                                                                 | ENROLLMENT |        | ENROLLMENT - TULSA |      | STUDENT CREDIT HOURS |       | FULL-TIME EQUIV |       |        |        |
|                                                                                                                                                                                                                                                                                                                                                                                                                                                                                                                                                                                                                                                                                                                                                                                                                                                                                                                                                                                                                                                                                                                                                                                                                                                                                                                                                                                                                                                                                                                                                                                                                                                                                                                                                                                                                                                                                                                                                                                                                                                                                                                                | Male       | Female | TOTAL              | Male | Female               | TOTAL | TOTAL           | TULSA | TOTAL  | TULSA  |
| UNDERGRADUATE                                                                                                                                                                                                                                                                                                                                                                                                                                                                                                                                                                                                                                                                                                                                                                                                                                                                                                                                                                                                                                                                                                                                                                                                                                                                                                                                                                                                                                                                                                                                                                                                                                                                                                                                                                                                                                                                                                                                                                                                                                                                                                                  | 71         | 394    | 465                | 25   | 122                  | 147   | 3488            | 1311  | 581.78 | 218.68 |
| Third-Year Students                                                                                                                                                                                                                                                                                                                                                                                                                                                                                                                                                                                                                                                                                                                                                                                                                                                                                                                                                                                                                                                                                                                                                                                                                                                                                                                                                                                                                                                                                                                                                                                                                                                                                                                                                                                                                                                                                                                                                                                                                                                                                                            | 29         | 111    | 140                | 14   | 42                   | 56    | 1665            | 657   | 277.5  | 109.5  |
| Fourth-Year Students                                                                                                                                                                                                                                                                                                                                                                                                                                                                                                                                                                                                                                                                                                                                                                                                                                                                                                                                                                                                                                                                                                                                                                                                                                                                                                                                                                                                                                                                                                                                                                                                                                                                                                                                                                                                                                                                                                                                                                                                                                                                                                           | 42         | 283    | 325                | 11   | 80                   | 91    | 1823            | 654   | 304.28 | 109.18 |
| PROFESSIONAL                                                                                                                                                                                                                                                                                                                                                                                                                                                                                                                                                                                                                                                                                                                                                                                                                                                                                                                                                                                                                                                                                                                                                                                                                                                                                                                                                                                                                                                                                                                                                                                                                                                                                                                                                                                                                                                                                                                                                                                                                                                                                                                   | 7          | 151    | 158                | 2    | 19                   | 21    | 658             | 87    | 109.52 | 14.45  |
| Professional                                                                                                                                                                                                                                                                                                                                                                                                                                                                                                                                                                                                                                                                                                                                                                                                                                                                                                                                                                                                                                                                                                                                                                                                                                                                                                                                                                                                                                                                                                                                                                                                                                                                                                                                                                                                                                                                                                                                                                                                                                                                                                                   | 7          | 151    | 158                | 2    | 19                   | 21    | 658             | 87    | 109.52 | 14.45  |
| Professional - Special                                                                                                                                                                                                                                                                                                                                                                                                                                                                                                                                                                                                                                                                                                                                                                                                                                                                                                                                                                                                                                                                                                                                                                                                                                                                                                                                                                                                                                                                                                                                                                                                                                                                                                                                                                                                                                                                                                                                                                                                                                                                                                         | 0          | 0      | 0                  | 0    | 0                    | 0     | 0               | 0     | 0      | 0      |
| GRADUATE                                                                                                                                                                                                                                                                                                                                                                                                                                                                                                                                                                                                                                                                                                                                                                                                                                                                                                                                                                                                                                                                                                                                                                                                                                                                                                                                                                                                                                                                                                                                                                                                                                                                                                                                                                                                                                                                                                                                                                                                                                                                                                                       | 0          | 8      | 8                  | 0    | 0                    | 0     | 34              | 0     | 5.67   | 0      |
| Graduate Students                                                                                                                                                                                                                                                                                                                                                                                                                                                                                                                                                                                                                                                                                                                                                                                                                                                                                                                                                                                                                                                                                                                                                                                                                                                                                                                                                                                                                                                                                                                                                                                                                                                                                                                                                                                                                                                                                                                                                                                                                                                                                                              | 0          | 8      | 8                  | 0    | 0                    | 0     | 34              | 0     | 5.67   | 0      |
| Graduate - Unclassified                                                                                                                                                                                                                                                                                                                                                                                                                                                                                                                                                                                                                                                                                                                                                                                                                                                                                                                                                                                                                                                                                                                                                                                                                                                                                                                                                                                                                                                                                                                                                                                                                                                                                                                                                                                                                                                                                                                                                                                                                                                                                                        | 0          | 0      | 0                  | 0    | 0                    | 0     | 0               | 0     | 0      | 0      |
| TOTAL - COLLEGE OF NURSING                                                                                                                                                                                                                                                                                                                                                                                                                                                                                                                                                                                                                                                                                                                                                                                                                                                                                                                                                                                                                                                                                                                                                                                                                                                                                                                                                                                                                                                                                                                                                                                                                                                                                                                                                                                                                                                                                                                                                                                                                                                                                                     | 78         | 553    | 631                | 27   | 141                  | 168   | 4180            | 1398  | 696.97 | 233.13 |