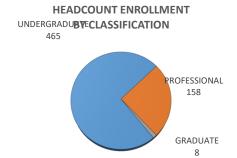

| onversely of original districts delicated and the control of the c |            |        |                    |      |                      |       |                 |       |        |        |
|--------------------------------------------------------------------------------------------------------------------------------------------------------------------------------------------------------------------------------------------------------------------------------------------------------------------------------------------------------------------------------------------------------------------------------------------------------------------------------------------------------------------------------------------------------------------------------------------------------------------------------------------------------------------------------------------------------------------------------------------------------------------------------------------------------------------------------------------------------------------------------------------------------------------------------------------------------------------------------------------------------------------------------------------------------------------------------------------------------------------------------------------------------------------------------------------------------------------------------------------------------------------------------------------------------------------------------------------------------------------------------------------------------------------------------------------------------------------------------------------------------------------------------------------------------------------------------------------------------------------------------------------------------------------------------------------------------------------------------------------------------------------------------------------------------------------------------------------------------------------------------------------------------------------------------------------------------------------------------------------------------------------------------------------------------------------------------------------------------------------------------|------------|--------|--------------------|------|----------------------|-------|-----------------|-------|--------|--------|
| CLASSIFICATION                                                                                                                                                                                                                                                                                                                                                                                                                                                                                                                                                                                                                                                                                                                                                                                                                                                                                                                                                                                                                                                                                                                                                                                                                                                                                                                                                                                                                                                                                                                                                                                                                                                                                                                                                                                                                                                                                                                                                                                                                                                                                                                 | ENROLLMENT |        | ENROLLMENT - TULSA |      | STUDENT CREDIT HOURS |       | FULL-TIME EQUIV |       |        |        |
|                                                                                                                                                                                                                                                                                                                                                                                                                                                                                                                                                                                                                                                                                                                                                                                                                                                                                                                                                                                                                                                                                                                                                                                                                                                                                                                                                                                                                                                                                                                                                                                                                                                                                                                                                                                                                                                                                                                                                                                                                                                                                                                                | Male       | Female | TOTAL              | Male | Female               | TOTAL | TOTAL           | TULSA | TOTAL  | TULSA  |
| UNDERGRADUATE                                                                                                                                                                                                                                                                                                                                                                                                                                                                                                                                                                                                                                                                                                                                                                                                                                                                                                                                                                                                                                                                                                                                                                                                                                                                                                                                                                                                                                                                                                                                                                                                                                                                                                                                                                                                                                                                                                                                                                                                                                                                                                                  | 71         | 394    | 465                | 25   | 122                  | 147   | 3488            | 1311  | 581.78 | 218.68 |
| Third-Year Students                                                                                                                                                                                                                                                                                                                                                                                                                                                                                                                                                                                                                                                                                                                                                                                                                                                                                                                                                                                                                                                                                                                                                                                                                                                                                                                                                                                                                                                                                                                                                                                                                                                                                                                                                                                                                                                                                                                                                                                                                                                                                                            | 29         | 111    | 140                | 14   | 42                   | 56    | 1665            | 657   | 277.5  | 109.5  |
| Fourth-Year Students                                                                                                                                                                                                                                                                                                                                                                                                                                                                                                                                                                                                                                                                                                                                                                                                                                                                                                                                                                                                                                                                                                                                                                                                                                                                                                                                                                                                                                                                                                                                                                                                                                                                                                                                                                                                                                                                                                                                                                                                                                                                                                           | 42         | 283    | 325                | 11   | 80                   | 91    | 1823            | 654   | 304.28 | 109.18 |
| PROFESSIONAL                                                                                                                                                                                                                                                                                                                                                                                                                                                                                                                                                                                                                                                                                                                                                                                                                                                                                                                                                                                                                                                                                                                                                                                                                                                                                                                                                                                                                                                                                                                                                                                                                                                                                                                                                                                                                                                                                                                                                                                                                                                                                                                   | 7          | 151    | 158                | 2    | 19                   | 21    | 658             | 87    | 109.52 | 14.45  |
| Professional                                                                                                                                                                                                                                                                                                                                                                                                                                                                                                                                                                                                                                                                                                                                                                                                                                                                                                                                                                                                                                                                                                                                                                                                                                                                                                                                                                                                                                                                                                                                                                                                                                                                                                                                                                                                                                                                                                                                                                                                                                                                                                                   | 7          | 151    | 158                | 2    | 19                   | 21    | 658             | 87    | 109.52 | 14.45  |
| Professional - Special                                                                                                                                                                                                                                                                                                                                                                                                                                                                                                                                                                                                                                                                                                                                                                                                                                                                                                                                                                                                                                                                                                                                                                                                                                                                                                                                                                                                                                                                                                                                                                                                                                                                                                                                                                                                                                                                                                                                                                                                                                                                                                         | 0          | 0      | 0                  | 0    | 0                    | 0     | 0               | 0     | 0      | 0      |
| GRADUATE                                                                                                                                                                                                                                                                                                                                                                                                                                                                                                                                                                                                                                                                                                                                                                                                                                                                                                                                                                                                                                                                                                                                                                                                                                                                                                                                                                                                                                                                                                                                                                                                                                                                                                                                                                                                                                                                                                                                                                                                                                                                                                                       | 0          | 8      | 8                  | 0    | 0                    | 0     | 34              | 0     | 5.67   | 0      |
| Graduate Students                                                                                                                                                                                                                                                                                                                                                                                                                                                                                                                                                                                                                                                                                                                                                                                                                                                                                                                                                                                                                                                                                                                                                                                                                                                                                                                                                                                                                                                                                                                                                                                                                                                                                                                                                                                                                                                                                                                                                                                                                                                                                                              | 0          | 8      | 8                  | 0    | 0                    | 0     | 34              | 0     | 5.67   | 0      |
| Graduate - Unclassified                                                                                                                                                                                                                                                                                                                                                                                                                                                                                                                                                                                                                                                                                                                                                                                                                                                                                                                                                                                                                                                                                                                                                                                                                                                                                                                                                                                                                                                                                                                                                                                                                                                                                                                                                                                                                                                                                                                                                                                                                                                                                                        | 0          | 0      | 0                  | 0    | 0                    | 0     | 0               | 0     | 0      | 0      |
| TOTAL - COLLEGE OF NURSING                                                                                                                                                                                                                                                                                                                                                                                                                                                                                                                                                                                                                                                                                                                                                                                                                                                                                                                                                                                                                                                                                                                                                                                                                                                                                                                                                                                                                                                                                                                                                                                                                                                                                                                                                                                                                                                                                                                                                                                                                                                                                                     | 78         | 553    | 631                | 27   | 141                  | 168   | 4180            | 1398  | 696.97 | 233.13 |