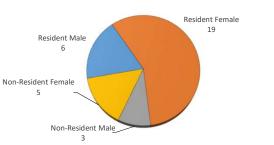

## Spring 2024

University of Oklahoma Health Sciences Center

|                          |       |      | GENDER |      | RESIDENCY STATUS |          |         |      |           |      |      | AGE DISTRIBUTION |       |       |       |      |      | ENROLLMENT STATUS |      |      |           |      |  |
|--------------------------|-------|------|--------|------|------------------|----------|---------|------|-----------|------|------|------------------|-------|-------|-------|------|------|-------------------|------|------|-----------|------|--|
| LEVEL/COLLEGE            |       |      |        |      |                  | RESIDENT | ESIDENT | N    | ON-RESIDE | νт   |      |                  |       |       |       | >50+ |      | FULL TIME         | -    |      | PART TIME | ε    |  |
|                          | тот   | Male | Female | %F   | Male             | Female   | %       | Male | Female    | %    | 0-20 | 21-25            | 26-30 | 31-40 | 41-50 | Unkn | Male | Female            | %F   | Male | Female    | %F   |  |
| UNDERGRADUATE            | 5     | 1    | 4      | 80%  | 1                | 4        | 100%    | 0    | 0         | 0%   | 0    | 2                | 2     | 1     | 0     | 0    | 0    | 0                 | 0%   | 1    | 4         | 100% |  |
| Allied Health            | 2     | 0    | 2      | 100% | 0                | 2        | 100%    | 0    | 0         | 0%   | 0    | 1                | 1     | 0     | 0     | 0    | 0    | 0                 | 0%   | 0    | 2         | 100% |  |
| Dentistry                | 0     | 0    | 0      | -    | 0                | 0        | -       | 0    | 0         | -    | 0    | 0                | 0     | 0     | 0     | 0    | 0    | 0                 | -    | 0    | 0         | -    |  |
| Nursing                  | 3     | 1    | 2      | 67%  | 1                | 2        | 100%    | 0    | 0         | 0%   | 0    | 1                | 1     | 1     | 0     | 0    | 0    | 0                 | 0%   | 1    | 2         | 100% |  |
| HEALTH PROFESSIONAL      | 16    | 6    | 10     | 63%  | 5                | 8        | 81%     | 1    | 2         | 19%  | 0    | 7                | 5     | 3     | 1     | 0    | 5    | 7                 | 75%  | 1    | 3         | 25%  |  |
| Allied Health            | 0     | 0    | 0      | -    | 0                | 0        | -       | 0    | 0         | -    | 0    | 0                | 0     | 0     | 0     | 0    | 0    | 0                 | -    | 0    | 0         | -    |  |
| Dentistry                | 0     | 0    | 0      | -    | 0                | 0        | -       | 0    | 0         | -    | 0    | 0                | 0     | 0     | 0     | 0    | 0    | 0                 | -    | 0    | 0         | -    |  |
| Medicine -MD             | 0     | 0    | 0      | -    | 0                | 0        | -       | 0    | 0         | -    | 0    | 0                | 0     | 0     | 0     | 0    | 0    | 0                 | -    | 0    | 0         | -    |  |
| Medicine -PA             | 0     | 0    | 0      | -    | 0                | 0        | -       | 0    | 0         | -    | 0    | 0                | 0     | 0     | 0     | 0    | 0    | 0                 | -    | 0    | 0         | -    |  |
| Nursing                  | 0     | 0    | 0      | -    | 0                | 0        | -       | 0    | 0         | -    | 0    | 0                | 0     | 0     | 0     | 0    | 0    | 0                 | -    | 0    | 0         | -    |  |
| Pharmacy                 | 0     | 0    | 0      | -    | 0                | 0        | -       | 0    | 0         | -    | 0    | 0                | 0     | 0     | 0     | 0    | 0    | 0                 | -    | 0    | 0         | -    |  |
| Public Health            | 16    | 6    | 10     | 63%  | 5                | 8        | 81%     | 1    | 2         | 19%  | 0    | 7                | 5     | 3     | 1     | 0    | 5    | 7                 | 75%  | 1    | 3         | 25%  |  |
| GRADUATE COLLEGE (MS, PI | 1D) 8 | 2    | 5      | 63%  | 0                | 2        | 25%     | 2    | 3         | 63%  | 0    | 2                | 4     | 2     | 0     | 0    | 0    | 2                 | 25%  | 2    | 3         | 63%  |  |
| Allied Health            | 0     | 0    | 0      | -    | 0                | 0        | -       | 0    | 0         | -    | 0    | 0                | 0     | 0     | 0     | 0    | 0    | 0                 | -    | 0    | 0         | -    |  |
| Dentistry                | 0     | 0    | 0      | -    | 0                | 0        | -       | 0    | 0         | -    | 0    | 0                | 0     | 0     | 0     | 0    | 0    | 0                 | -    | 0    | 0         | -    |  |
| Graduate -CTS            | 3     | 1    | 1      | 33%  | 0                | 1        | 33%     | 1    | 0         | 33%  | 0    | 0                | 2     | 1     | 0     | 0    | 0    | 1                 | 33%  | 1    | 0         | 33%  |  |
| Medicine                 | 4     | 1    | 3      | 75%  | 0                | 0        | 0%      | 1    | 3         | 100% | 0    | 2                | 1     | 1     | 0     | 0    | 0    | 0                 | 0%   | 1    | 3         | 100% |  |
| Nursing                  | 0     | 0    | 0      | -    | 0                | 0        | -       | 0    | 0         | -    | 0    | 0                | 0     | 0     | 0     | 0    | 0    | 0                 | -    | 0    | 0         | -    |  |
| Pharmacy                 | 0     | 0    | 0      | -    | 0                | 0        | -       | 0    | 0         | -    | 0    | 0                | 0     | 0     | 0     | 0    | 0    | 0                 | -    | 0    | 0         | -    |  |
| Public Health            | 1     | 0    | 1      | 100% | 0                | 1        | 100%    | 0    | 0         | 0%   | 0    | 0                | 1     | 0     | 0     | 0    | 0    | 1                 | 100% | 0    | 0         | 0%   |  |
| TOTAL OUHSC              | 34    | 9    | 24     | 71%  | 6                | 19       | 74%     | 3    | 5         | 24%  | 1    | 12               | 11    | 8     | 2     | 0    | 5    | 9                 | 41%  | 4    | 15        | 56%  |  |
| Allied Health            | 2     | 0    | 2      | 100% | 0                | 2        | 100%    | 0    | 0         | 0%   | 0    | 1                | 1     | 0     | 0     | 0    | 0    | 0                 | 0%   | 0    | 2         | 100% |  |
| Dentistry                | 0     | 0    | 0      | -    | 0                | 0        | -       | 0    | 0         | -    | 0    | 0                | 0     | 0     | 0     | 0    | 0    | 0                 | -    | 0    | 0         | -    |  |
| Graduate -CTS            | 3     | 1    | 1      | 33%  | 0                | 1        | 33%     | 1    | 0         | 33%  | 0    | 0                | 2     | 1     | 0     | 0    | 0    | 1                 | 33%  | 1    | 0         | 33%  |  |
| Medicine                 | 4     | 1    | 3      | 75%  | 0                | 0        | 0%      | 1    | 3         | 100% | 0    | 2                | 1     | 1     | 0     | 0    | 0    | 0                 | 0%   | 1    | 3         | 100% |  |
| Nursing                  | 3     | 1    | 2      | 67%  | 1                | 2        | 100%    | 0    | 0         | 0%   | 0    | 1                | 1     | 1     | 0     | 0    | 0    | 0                 | 0%   | 1    | 2         | 100% |  |
| Pharmacy                 | 0     | 0    | 0      | -    | 0                | 0        | -       | 0    | 0         | -    | 0    | 0                | 0     | 0     | 0     | 0    | 0    | 0                 | -    | 0    | 0         | -    |  |
| Public Health            | 17    | 6    | 11     | 65%  | 5                | 9        | 82%     | 1    | 2         | 18%  | 0    | 7                | 6     | 3     | 1     | 0    | 5    | 8                 | 76%  | 1    | 3         | 24%  |  |
| Norman Inter-Campus      | 0     | 0    | 0      | -    | 0                | 0        | -       | 0    | 0         | -    | 0    | 0                | 0     | 0     | 0     | 0    | 0    | 0                 | -    | 0    | 0         | -    |  |
| Non-Degree               | 5     | 0    | 5      | 100% | 0                | 5        | 100%    | 0    | 0         | 0%   | 1    | 1                | 0     | 2     | 1     | 0    | 0    | 0                 | 0%   | 0    | 5         | 100% |  |

**A&E BY GENDER** 

Female

24

73%

5