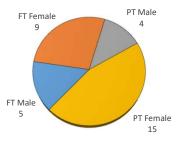

## Spring 2024

University of Oklahoma Health Sciences Center

|                          |       |      | GENDER |      | RESIDENCY STATUS |          |         |      |           |      |      | AGE DISTRIBUTION |       |       |       |      |      | ENROLLMENT STATUS |      |      |           |      |  |
|--------------------------|-------|------|--------|------|------------------|----------|---------|------|-----------|------|------|------------------|-------|-------|-------|------|------|-------------------|------|------|-----------|------|--|
| LEVEL/COLLEGE            |       |      |        |      |                  | RESIDENT | ESIDENT | N    | ON-RESIDE | νт   |      |                  |       |       |       | >50+ |      | FULL TIME         | -    |      | PART TIME | ε    |  |
|                          | тот   | Male | Female | %F   | Male             | Female   | %       | Male | Female    | %    | 0-20 | 21-25            | 26-30 | 31-40 | 41-50 | Unkn | Male | Female            | %F   | Male | Female    | %F   |  |
| UNDERGRADUATE            | 5     | 1    | 4      | 80%  | 1                | 4        | 100%    | 0    | 0         | 0%   | 0    | 2                | 2     | 1     | 0     | 0    | 0    | 0                 | 0%   | 1    | 4         | 100% |  |
| Allied Health            | 2     | 0    | 2      | 100% | 0                | 2        | 100%    | 0    | 0         | 0%   | 0    | 1                | 1     | 0     | 0     | 0    | 0    | 0                 | 0%   | 0    | 2         | 100% |  |
| Dentistry                | 0     | 0    | 0      | -    | 0                | 0        | -       | 0    | 0         | -    | 0    | 0                | 0     | 0     | 0     | 0    | 0    | 0                 | -    | 0    | 0         | -    |  |
| Nursing                  | 3     | 1    | 2      | 67%  | 1                | 2        | 100%    | 0    | 0         | 0%   | 0    | 1                | 1     | 1     | 0     | 0    | 0    | 0                 | 0%   | 1    | 2         | 100% |  |
| HEALTH PROFESSIONAL      | 16    | 6    | 10     | 63%  | 5                | 8        | 81%     | 1    | 2         | 19%  | 0    | 7                | 5     | 3     | 1     | 0    | 5    | 7                 | 75%  | 1    | 3         | 25%  |  |
| Allied Health            | 0     | 0    | 0      | -    | 0                | 0        | -       | 0    | 0         | -    | 0    | 0                | 0     | 0     | 0     | 0    | 0    | 0                 | -    | 0    | 0         | -    |  |
| Dentistry                | 0     | 0    | 0      | -    | 0                | 0        | -       | 0    | 0         | -    | 0    | 0                | 0     | 0     | 0     | 0    | 0    | 0                 | -    | 0    | 0         | -    |  |
| Medicine -MD             | 0     | 0    | 0      | -    | 0                | 0        | -       | 0    | 0         | -    | 0    | 0                | 0     | 0     | 0     | 0    | 0    | 0                 | -    | 0    | 0         | -    |  |
| Medicine -PA             | 0     | 0    | 0      | -    | 0                | 0        | -       | 0    | 0         | -    | 0    | 0                | 0     | 0     | 0     | 0    | 0    | 0                 | -    | 0    | 0         | -    |  |
| Nursing                  | 0     | 0    | 0      | -    | 0                | 0        | -       | 0    | 0         | -    | 0    | 0                | 0     | 0     | 0     | 0    | 0    | 0                 | -    | 0    | 0         | -    |  |
| Pharmacy                 | 0     | 0    | 0      | -    | 0                | 0        | -       | 0    | 0         | -    | 0    | 0                | 0     | 0     | 0     | 0    | 0    | 0                 | -    | 0    | 0         | -    |  |
| Public Health            | 16    | 6    | 10     | 63%  | 5                | 8        | 81%     | 1    | 2         | 19%  | 0    | 7                | 5     | 3     | 1     | 0    | 5    | 7                 | 75%  | 1    | 3         | 25%  |  |
| GRADUATE COLLEGE (MS, PI | 1D) 8 | 2    | 5      | 63%  | 0                | 2        | 25%     | 2    | 3         | 63%  | 0    | 2                | 4     | 2     | 0     | 0    | 0    | 2                 | 25%  | 2    | 3         | 63%  |  |
| Allied Health            | 0     | 0    | 0      | -    | 0                | 0        | -       | 0    | 0         | -    | 0    | 0                | 0     | 0     | 0     | 0    | 0    | 0                 | -    | 0    | 0         | -    |  |
| Dentistry                | 0     | 0    | 0      | -    | 0                | 0        | -       | 0    | 0         | -    | 0    | 0                | 0     | 0     | 0     | 0    | 0    | 0                 | -    | 0    | 0         | -    |  |
| Graduate -CTS            | 3     | 1    | 1      | 33%  | 0                | 1        | 33%     | 1    | 0         | 33%  | 0    | 0                | 2     | 1     | 0     | 0    | 0    | 1                 | 33%  | 1    | 0         | 33%  |  |
| Medicine                 | 4     | 1    | 3      | 75%  | 0                | 0        | 0%      | 1    | 3         | 100% | 0    | 2                | 1     | 1     | 0     | 0    | 0    | 0                 | 0%   | 1    | 3         | 100% |  |
| Nursing                  | 0     | 0    | 0      | -    | 0                | 0        | -       | 0    | 0         | -    | 0    | 0                | 0     | 0     | 0     | 0    | 0    | 0                 | -    | 0    | 0         | -    |  |
| Pharmacy                 | 0     | 0    | 0      | -    | 0                | 0        | -       | 0    | 0         | -    | 0    | 0                | 0     | 0     | 0     | 0    | 0    | 0                 | -    | 0    | 0         | -    |  |
| Public Health            | 1     | 0    | 1      | 100% | 0                | 1        | 100%    | 0    | 0         | 0%   | 0    | 0                | 1     | 0     | 0     | 0    | 0    | 1                 | 100% | 0    | 0         | 0%   |  |
| TOTAL OUHSC              | 34    | 9    | 24     | 71%  | 6                | 19       | 74%     | 3    | 5         | 24%  | 1    | 12               | 11    | 8     | 2     | 0    | 5    | 9                 | 41%  | 4    | 15        | 56%  |  |
| Allied Health            | 2     | 0    | 2      | 100% | 0                | 2        | 100%    | 0    | 0         | 0%   | 0    | 1                | 1     | 0     | 0     | 0    | 0    | 0                 | 0%   | 0    | 2         | 100% |  |
| Dentistry                | 0     | 0    | 0      | -    | 0                | 0        | -       | 0    | 0         | -    | 0    | 0                | 0     | 0     | 0     | 0    | 0    | 0                 | -    | 0    | 0         | -    |  |
| Graduate -CTS            | 3     | 1    | 1      | 33%  | 0                | 1        | 33%     | 1    | 0         | 33%  | 0    | 0                | 2     | 1     | 0     | 0    | 0    | 1                 | 33%  | 1    | 0         | 33%  |  |
| Medicine                 | 4     | 1    | 3      | 75%  | 0                | 0        | 0%      | 1    | 3         | 100% | 0    | 2                | 1     | 1     | 0     | 0    | 0    | 0                 | 0%   | 1    | 3         | 100% |  |
| Nursing                  | 3     | 1    | 2      | 67%  | 1                | 2        | 100%    | 0    | 0         | 0%   | 0    | 1                | 1     | 1     | 0     | 0    | 0    | 0                 | 0%   | 1    | 2         | 100% |  |
| Pharmacy                 | 0     | 0    | 0      | -    | 0                | 0        | -       | 0    | 0         | -    | 0    | 0                | 0     | 0     | 0     | 0    | 0    | 0                 | -    | 0    | 0         | -    |  |
| Public Health            | 17    | 6    | 11     | 65%  | 5                | 9        | 82%     | 1    | 2         | 18%  | 0    | 7                | 6     | 3     | 1     | 0    | 5    | 8                 | 76%  | 1    | 3         | 24%  |  |
| Norman Inter-Campus      | 0     | 0    | 0      | -    | 0                | 0        | -       | 0    | 0         | -    | 0    | 0                | 0     | 0     | 0     | 0    | 0    | 0                 | -    | 0    | 0         | -    |  |
| Non-Degree               | 5     | 0    | 5      | 100% | 0                | 5        | 100%    | 0    | 0         | 0%   | 1    | 1                | 0     | 2     | 1     | 0    | 0    | 0                 | 0%   | 0    | 5         | 100% |  |

## **ENROLLMENT STATUS**

Prepared by the Office of Institutional Research using census data collected on January 29, 2024

Male 9

27%