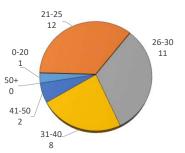

## Spring 2024

University of Oklahoma Health Sciences Center

|                          |       |      | GENDER |      | RESIDENCY STATUS |          |         |      |           |      |      | AGE DISTRIBUTION |       |       |       |      |      | ENROLLMENT STATUS |      |      |           |      |  |
|--------------------------|-------|------|--------|------|------------------|----------|---------|------|-----------|------|------|------------------|-------|-------|-------|------|------|-------------------|------|------|-----------|------|--|
| LEVEL/COLLEGE            |       |      |        |      |                  | RESIDENT | ESIDENT | N    | ON-RESIDE | νт   |      |                  |       |       |       | >50+ |      | FULL TIME         | -    |      | PART TIME | ε    |  |
|                          | тот   | Male | Female | %F   | Male             | Female   | %       | Male | Female    | %    | 0-20 | 21-25            | 26-30 | 31-40 | 41-50 | Unkn | Male | Female            | %F   | Male | Female    | %F   |  |
| UNDERGRADUATE            | 5     | 1    | 4      | 80%  | 1                | 4        | 100%    | 0    | 0         | 0%   | 0    | 2                | 2     | 1     | 0     | 0    | 0    | 0                 | 0%   | 1    | 4         | 100% |  |
| Allied Health            | 2     | 0    | 2      | 100% | 0                | 2        | 100%    | 0    | 0         | 0%   | 0    | 1                | 1     | 0     | 0     | 0    | 0    | 0                 | 0%   | 0    | 2         | 100% |  |
| Dentistry                | 0     | 0    | 0      | -    | 0                | 0        | -       | 0    | 0         | -    | 0    | 0                | 0     | 0     | 0     | 0    | 0    | 0                 | -    | 0    | 0         | -    |  |
| Nursing                  | 3     | 1    | 2      | 67%  | 1                | 2        | 100%    | 0    | 0         | 0%   | 0    | 1                | 1     | 1     | 0     | 0    | 0    | 0                 | 0%   | 1    | 2         | 100% |  |
| HEALTH PROFESSIONAL      | 16    | 6    | 10     | 63%  | 5                | 8        | 81%     | 1    | 2         | 19%  | 0    | 7                | 5     | 3     | 1     | 0    | 5    | 7                 | 75%  | 1    | 3         | 25%  |  |
| Allied Health            | 0     | 0    | 0      | -    | 0                | 0        | -       | 0    | 0         | -    | 0    | 0                | 0     | 0     | 0     | 0    | 0    | 0                 | -    | 0    | 0         | -    |  |
| Dentistry                | 0     | 0    | 0      | -    | 0                | 0        | -       | 0    | 0         | -    | 0    | 0                | 0     | 0     | 0     | 0    | 0    | 0                 | -    | 0    | 0         | -    |  |
| Medicine -MD             | 0     | 0    | 0      | -    | 0                | 0        | -       | 0    | 0         | -    | 0    | 0                | 0     | 0     | 0     | 0    | 0    | 0                 | -    | 0    | 0         | -    |  |
| Medicine -PA             | 0     | 0    | 0      | -    | 0                | 0        | -       | 0    | 0         | -    | 0    | 0                | 0     | 0     | 0     | 0    | 0    | 0                 | -    | 0    | 0         | -    |  |
| Nursing                  | 0     | 0    | 0      | -    | 0                | 0        | -       | 0    | 0         | -    | 0    | 0                | 0     | 0     | 0     | 0    | 0    | 0                 | -    | 0    | 0         | -    |  |
| Pharmacy                 | 0     | 0    | 0      | -    | 0                | 0        | -       | 0    | 0         | -    | 0    | 0                | 0     | 0     | 0     | 0    | 0    | 0                 | -    | 0    | 0         | -    |  |
| Public Health            | 16    | 6    | 10     | 63%  | 5                | 8        | 81%     | 1    | 2         | 19%  | 0    | 7                | 5     | 3     | 1     | 0    | 5    | 7                 | 75%  | 1    | 3         | 25%  |  |
| GRADUATE COLLEGE (MS, PI | 1D) 8 | 2    | 5      | 63%  | 0                | 2        | 25%     | 2    | 3         | 63%  | 0    | 2                | 4     | 2     | 0     | 0    | 0    | 2                 | 25%  | 2    | 3         | 63%  |  |
| Allied Health            | 0     | 0    | 0      | -    | 0                | 0        | -       | 0    | 0         | -    | 0    | 0                | 0     | 0     | 0     | 0    | 0    | 0                 | -    | 0    | 0         | -    |  |
| Dentistry                | 0     | 0    | 0      | -    | 0                | 0        | -       | 0    | 0         | -    | 0    | 0                | 0     | 0     | 0     | 0    | 0    | 0                 | -    | 0    | 0         | -    |  |
| Graduate -CTS            | 3     | 1    | 1      | 33%  | 0                | 1        | 33%     | 1    | 0         | 33%  | 0    | 0                | 2     | 1     | 0     | 0    | 0    | 1                 | 33%  | 1    | 0         | 33%  |  |
| Medicine                 | 4     | 1    | 3      | 75%  | 0                | 0        | 0%      | 1    | 3         | 100% | 0    | 2                | 1     | 1     | 0     | 0    | 0    | 0                 | 0%   | 1    | 3         | 100% |  |
| Nursing                  | 0     | 0    | 0      | -    | 0                | 0        | -       | 0    | 0         | -    | 0    | 0                | 0     | 0     | 0     | 0    | 0    | 0                 | -    | 0    | 0         | -    |  |
| Pharmacy                 | 0     | 0    | 0      | -    | 0                | 0        | -       | 0    | 0         | -    | 0    | 0                | 0     | 0     | 0     | 0    | 0    | 0                 | -    | 0    | 0         | -    |  |
| Public Health            | 1     | 0    | 1      | 100% | 0                | 1        | 100%    | 0    | 0         | 0%   | 0    | 0                | 1     | 0     | 0     | 0    | 0    | 1                 | 100% | 0    | 0         | 0%   |  |
| TOTAL OUHSC              | 34    | 9    | 24     | 71%  | 6                | 19       | 74%     | 3    | 5         | 24%  | 1    | 12               | 11    | 8     | 2     | 0    | 5    | 9                 | 41%  | 4    | 15        | 56%  |  |
| Allied Health            | 2     | 0    | 2      | 100% | 0                | 2        | 100%    | 0    | 0         | 0%   | 0    | 1                | 1     | 0     | 0     | 0    | 0    | 0                 | 0%   | 0    | 2         | 100% |  |
| Dentistry                | 0     | 0    | 0      | -    | 0                | 0        | -       | 0    | 0         | -    | 0    | 0                | 0     | 0     | 0     | 0    | 0    | 0                 | -    | 0    | 0         | -    |  |
| Graduate -CTS            | 3     | 1    | 1      | 33%  | 0                | 1        | 33%     | 1    | 0         | 33%  | 0    | 0                | 2     | 1     | 0     | 0    | 0    | 1                 | 33%  | 1    | 0         | 33%  |  |
| Medicine                 | 4     | 1    | 3      | 75%  | 0                | 0        | 0%      | 1    | 3         | 100% | 0    | 2                | 1     | 1     | 0     | 0    | 0    | 0                 | 0%   | 1    | 3         | 100% |  |
| Nursing                  | 3     | 1    | 2      | 67%  | 1                | 2        | 100%    | 0    | 0         | 0%   | 0    | 1                | 1     | 1     | 0     | 0    | 0    | 0                 | 0%   | 1    | 2         | 100% |  |
| Pharmacy                 | 0     | 0    | 0      | -    | 0                | 0        | -       | 0    | 0         | -    | 0    | 0                | 0     | 0     | 0     | 0    | 0    | 0                 | -    | 0    | 0         | -    |  |
| Public Health            | 17    | 6    | 11     | 65%  | 5                | 9        | 82%     | 1    | 2         | 18%  | 0    | 7                | 6     | 3     | 1     | 0    | 5    | 8                 | 76%  | 1    | 3         | 24%  |  |
| Norman Inter-Campus      | 0     | 0    | 0      | -    | 0                | 0        | -       | 0    | 0         | -    | 0    | 0                | 0     | 0     | 0     | 0    | 0    | 0                 | -    | 0    | 0         | -    |  |
| Non-Degree               | 5     | 0    | 5      | 100% | 0                | 5        | 100%    | 0    | 0         | 0%   | 1    | 1                | 0     | 2     | 1     | 0    | 0    | 0                 | 0%   | 0    | 5         | 100% |  |